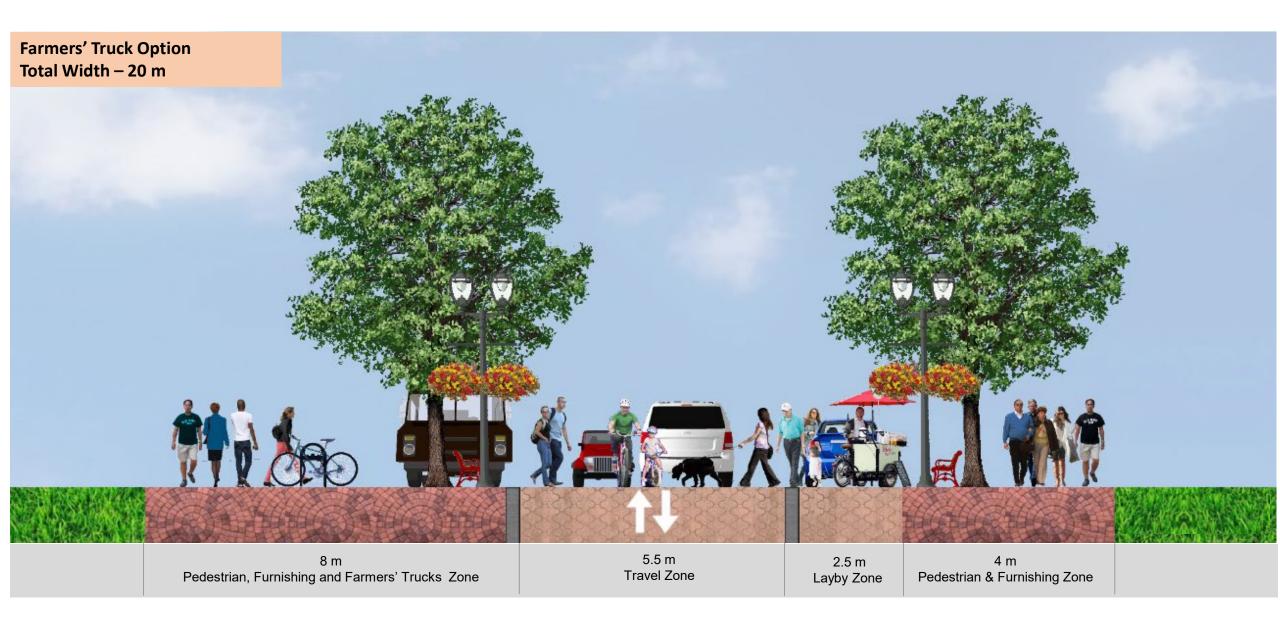

## **LEGEND**

2.5m WIDE LAYBY PARKING AREA))

FEE REQUIRED FOR ROW -LAND OWNED BY YMCA



FEE REQUIRED FOR ROW -LAND OWNED BY CITY





PROPERTY LINE



PROPOSED RIGHT-OF-WAY

EDGE OF TRAVEL ZONE

EDGE OF CURB



EDGE OF SIDE WALK



PROPOSED GUARD RAIL

**EXISTING CONDITION** 

**GRADING LIMIT** 



GRADING BY OTHERS



TEMPORARY EASEMENT GRADING))

| NUMBER | OWNERR'S NAME &<br>MAILING ADDRESS                   | FEE REQUIRED<br>FOR ROW (AREA<br>sq.m) | FEE REQUIRED<br>FOR ROW (AREA<br>sq.m) | LAND REQUIRED FOR<br>DRAINAGE (sq.m) |
|--------|------------------------------------------------------|----------------------------------------|----------------------------------------|--------------------------------------|
| 1      | ROSALEA PARK NEAR UNION ST<br>OWNED BY YMCA          |