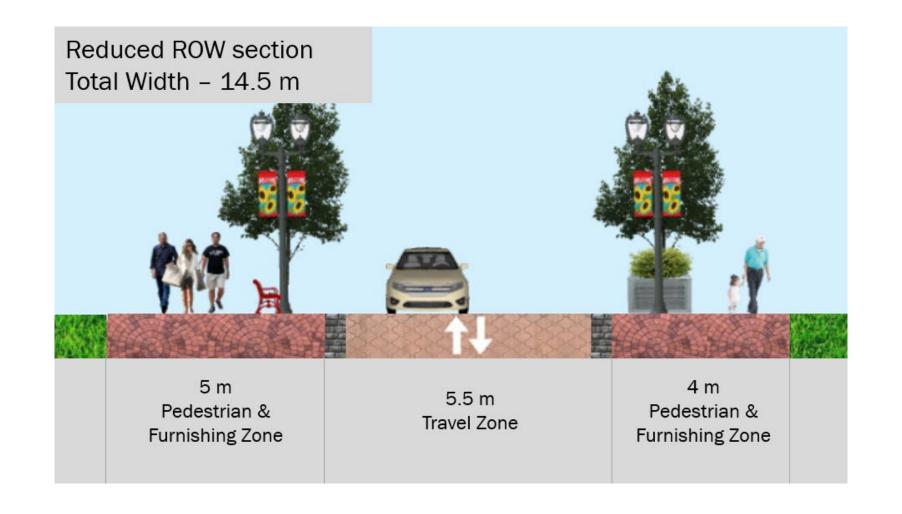

## **LEGEND**

2.5m WIDE LAYBY PARKING AREA))

FEE REQUIRED FOR ROW -LAND OWNED BY YMCA



FEE REQUIRED FOR ROW -LAND OWNED BY CITY





PROPERTY LINE



PROPOSED RIGHT-OF-WAY

EDGE OF TRAVEL ZONE

EDGE OF CURB



EDGE OF SIDE WALK



PROPOSED GUARD RAIL

**EXISTING CONDITION** 

**GRADING LIMIT** 



GRADING BY OTHERS



TEMPORARY EASEMENT GRADING))

| NUMBER | OWNERR'S NAME &<br>MAILING ADDRESS                   | FEE REQUIRED<br>FOR ROW (AREA<br>sq.m) | FEE REQUIRED<br>FOR ROW (AREA<br>sq.m) | LAND REQUIRED FOR<br>DRAINAGE (sq.m) |
|--------|------------------------------------------------------|----------------------------------------|----------------------------------------|--------------------------------------|
| 1      | ROSALEA PARK NEAR UNION ST<br>OWNED BY YMCA          | 34