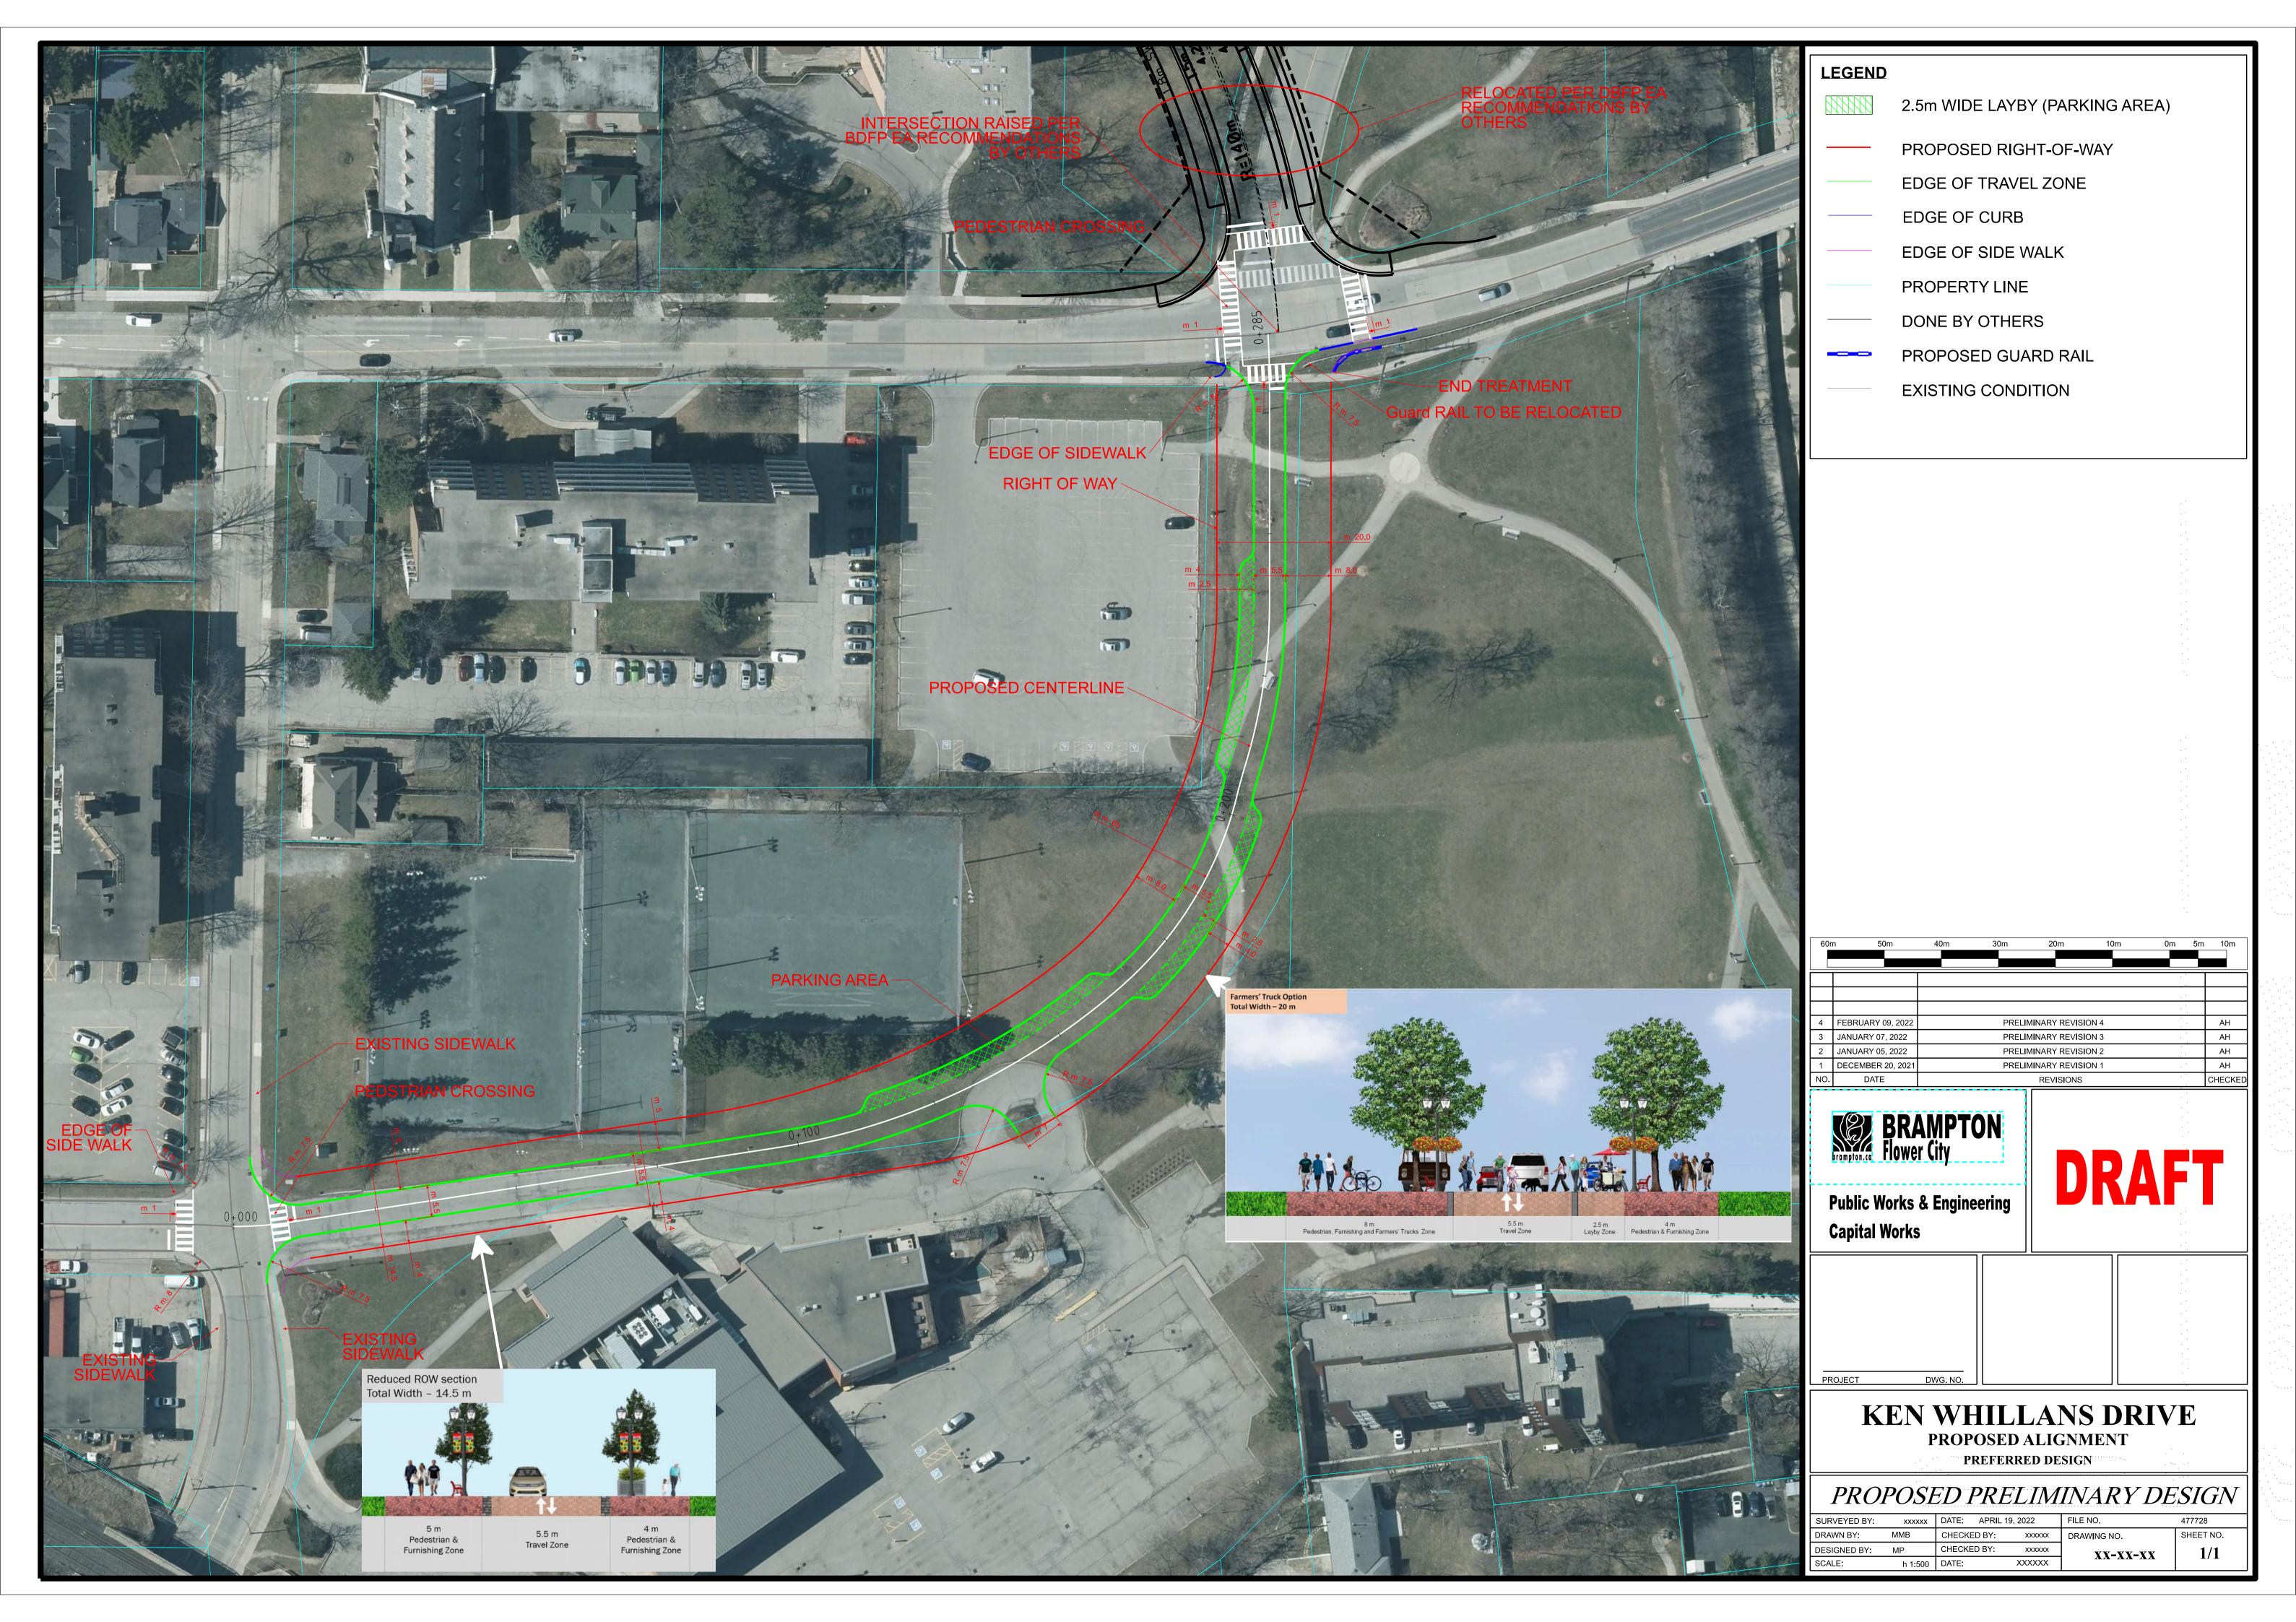

## **LEGEND**

2.5m WIDE LAYBY PARKING AREA))

FEE REQUIRED FOR ROW -LAND OWNED BY YMCA

FEE REQUIRED FOR ROW -LAND OWNED BY CITY

PROPERTY LINE

PROPOSED RIGHT-OF-WAY

EDGE OF TRAVEL ZONE

EDGE OF CURB

EDGE OF SIDE WALK

PROPOSED GUARD RAIL

**EXISTING CONDITION** 

**GRADING LIMIT** 

GRADING BY OTHERS

TEMPORARY EASEMENT GRADING))

| NUMBER | OWNERR'S NAME &<br>MAILING ADDRESS                   | FEE REQUIRED<br>FOR ROW (AREA<br>sq.m) | FEE REQUIRED<br>FOR ROW (AREA<br>sq.m) | LAND REQUIRED FOR<br>DRAINAGE (sq.m) |
|--------|------------------------------------------------------|----------------------------------------|----------------------------------------|--------------------------------------|
| 1      | ROSALEA PARK NEAR UNION ST<br>OWNED BY YMCA          | 343.40                                 |                                        |                                      |
| 2      | ROSALEA PARK CORRIDOR -<br>OWNED BY CITY OF BRAMPTON | 4,510.7                                |                                        |                                      |
| 3      | TEMPORARY EASEMENT<br>GRADING AREA BY YMCA           | 325.09                                 |                                        |                                      |