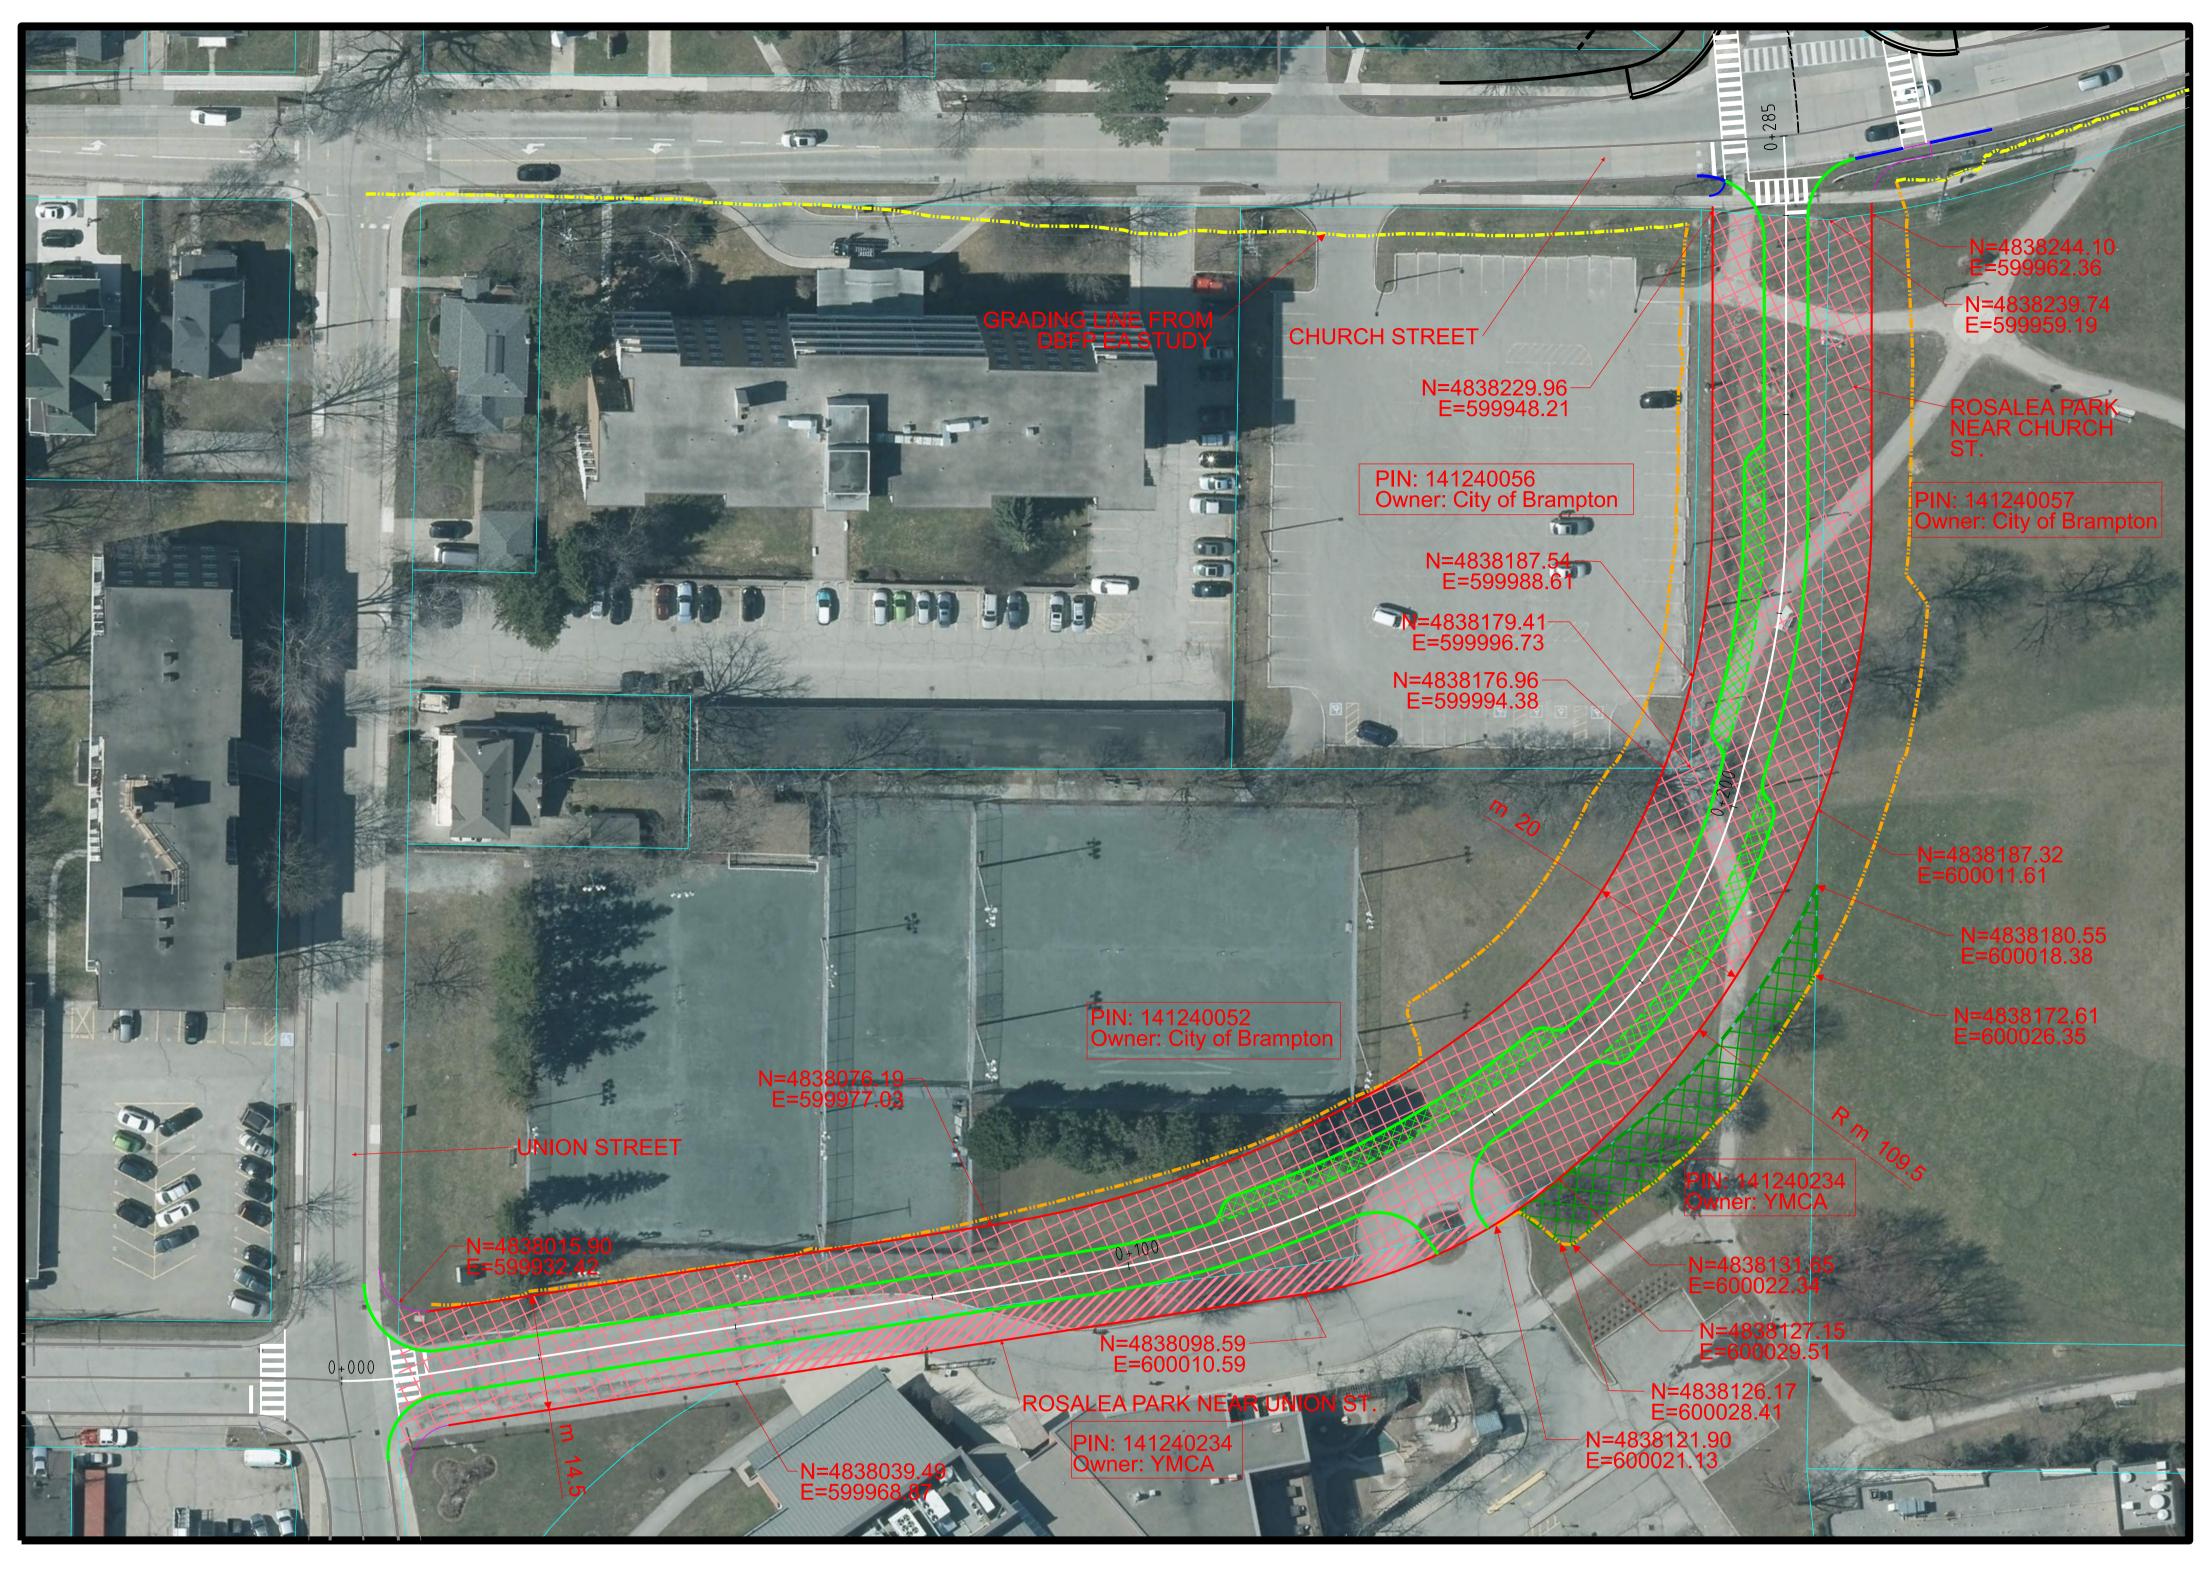

## **LEGEND**

2.5m WIDE LAYBY PARKING AREA))

FEE REQUIRED FOR ROW -LAND OWNED BY YMCA

FEE REQUIRED FOR ROW -LAND OWNED BY CITY

PROPERTY LINE

PROPOSED RIGHT-OF-WAY

EDGE OF TRAVEL ZONE

EDGE OF CURB

EDGE OF SIDE WALK

PROPOSED GUARD RAIL

**EXISTING CONDITION** 

**GRADING LIMIT** 

GRADING BY OTHERS

TEMPORARY EASEMENT GRADING))

| NUMBER | OWNERR'S NAME &<br>MAILING ADDRESS                   | FEE REQUIRED<br>FOR ROW (AREA<br>sq.m) | FEE REQUIRED<br>FOR ROW (AREA<br>sq.m) | LAND REQUIRED FOR<br>DRAINAGE (sq.m) |
|--------|------------------------------------------------------|----------------------------------------|----------------------------------------|--------------------------------------|
| 1      | ROSALEA PARK NEAR UNION ST<br>OWNED BY YMCA          | 343.40                                 |                                        |                                      |
| 2      | ROSALEA PARK CORRIDOR -<br>OWNED BY CITY OF BRAMPTON | 4,510.7                                |                                        |                                      |
| 3      | TEMPORARY EASEMENT<br>GRADING AREA BY YMCA           | 325.09                                 |                                        |                                      |

- \* FUTURE R.O.W WOULD BE SUBJECT TO FUTURE DEVELOPMENT APPLICATION(S) AND PROPERT ACQUISITION.
- \* \* FINAL AREA TO BE DETERMINED BY LEGAL SURVEY.

| B                         | RAMPTON<br>ower City                                   | Public Wo                   | rks & Engineeri         |  |
|---------------------------|--------------------------------------------------------|-----------------------------|-------------------------|--|
| brampton.ca FIV           | · · · · · · · · · · · · · · · · · · ·                  | Capital Works               |                         |  |
| KEN                       | N WHILL                                                |                             |                         |  |
| KEN                       | N WHILL PROPOSED A PRELIMINAL                          | LIGNMEN                     |                         |  |
|                           | PROPOSED A                                             | LIGNMEN<br>RY DESIGN        |                         |  |
|                           | PROPOSED A PRELIMINAL                                  | LIGNMEN<br>RY DESIGN        | Т                       |  |
| PROPE                     | PROPOSED A PRELIMINAL ERTY PLAN                        | LIGNMEN<br>RY DESIGN        | DRAFT                   |  |
| PROPE SURVEYED BY: XXXXXX | PROPOSED A PRELIMINAL  ERTY PLAN  DATE: APRIL 19, 2022 | LIGNMEN RY DESIGN  FILE NO. | DRAFT  477728  SHEET NO |  |