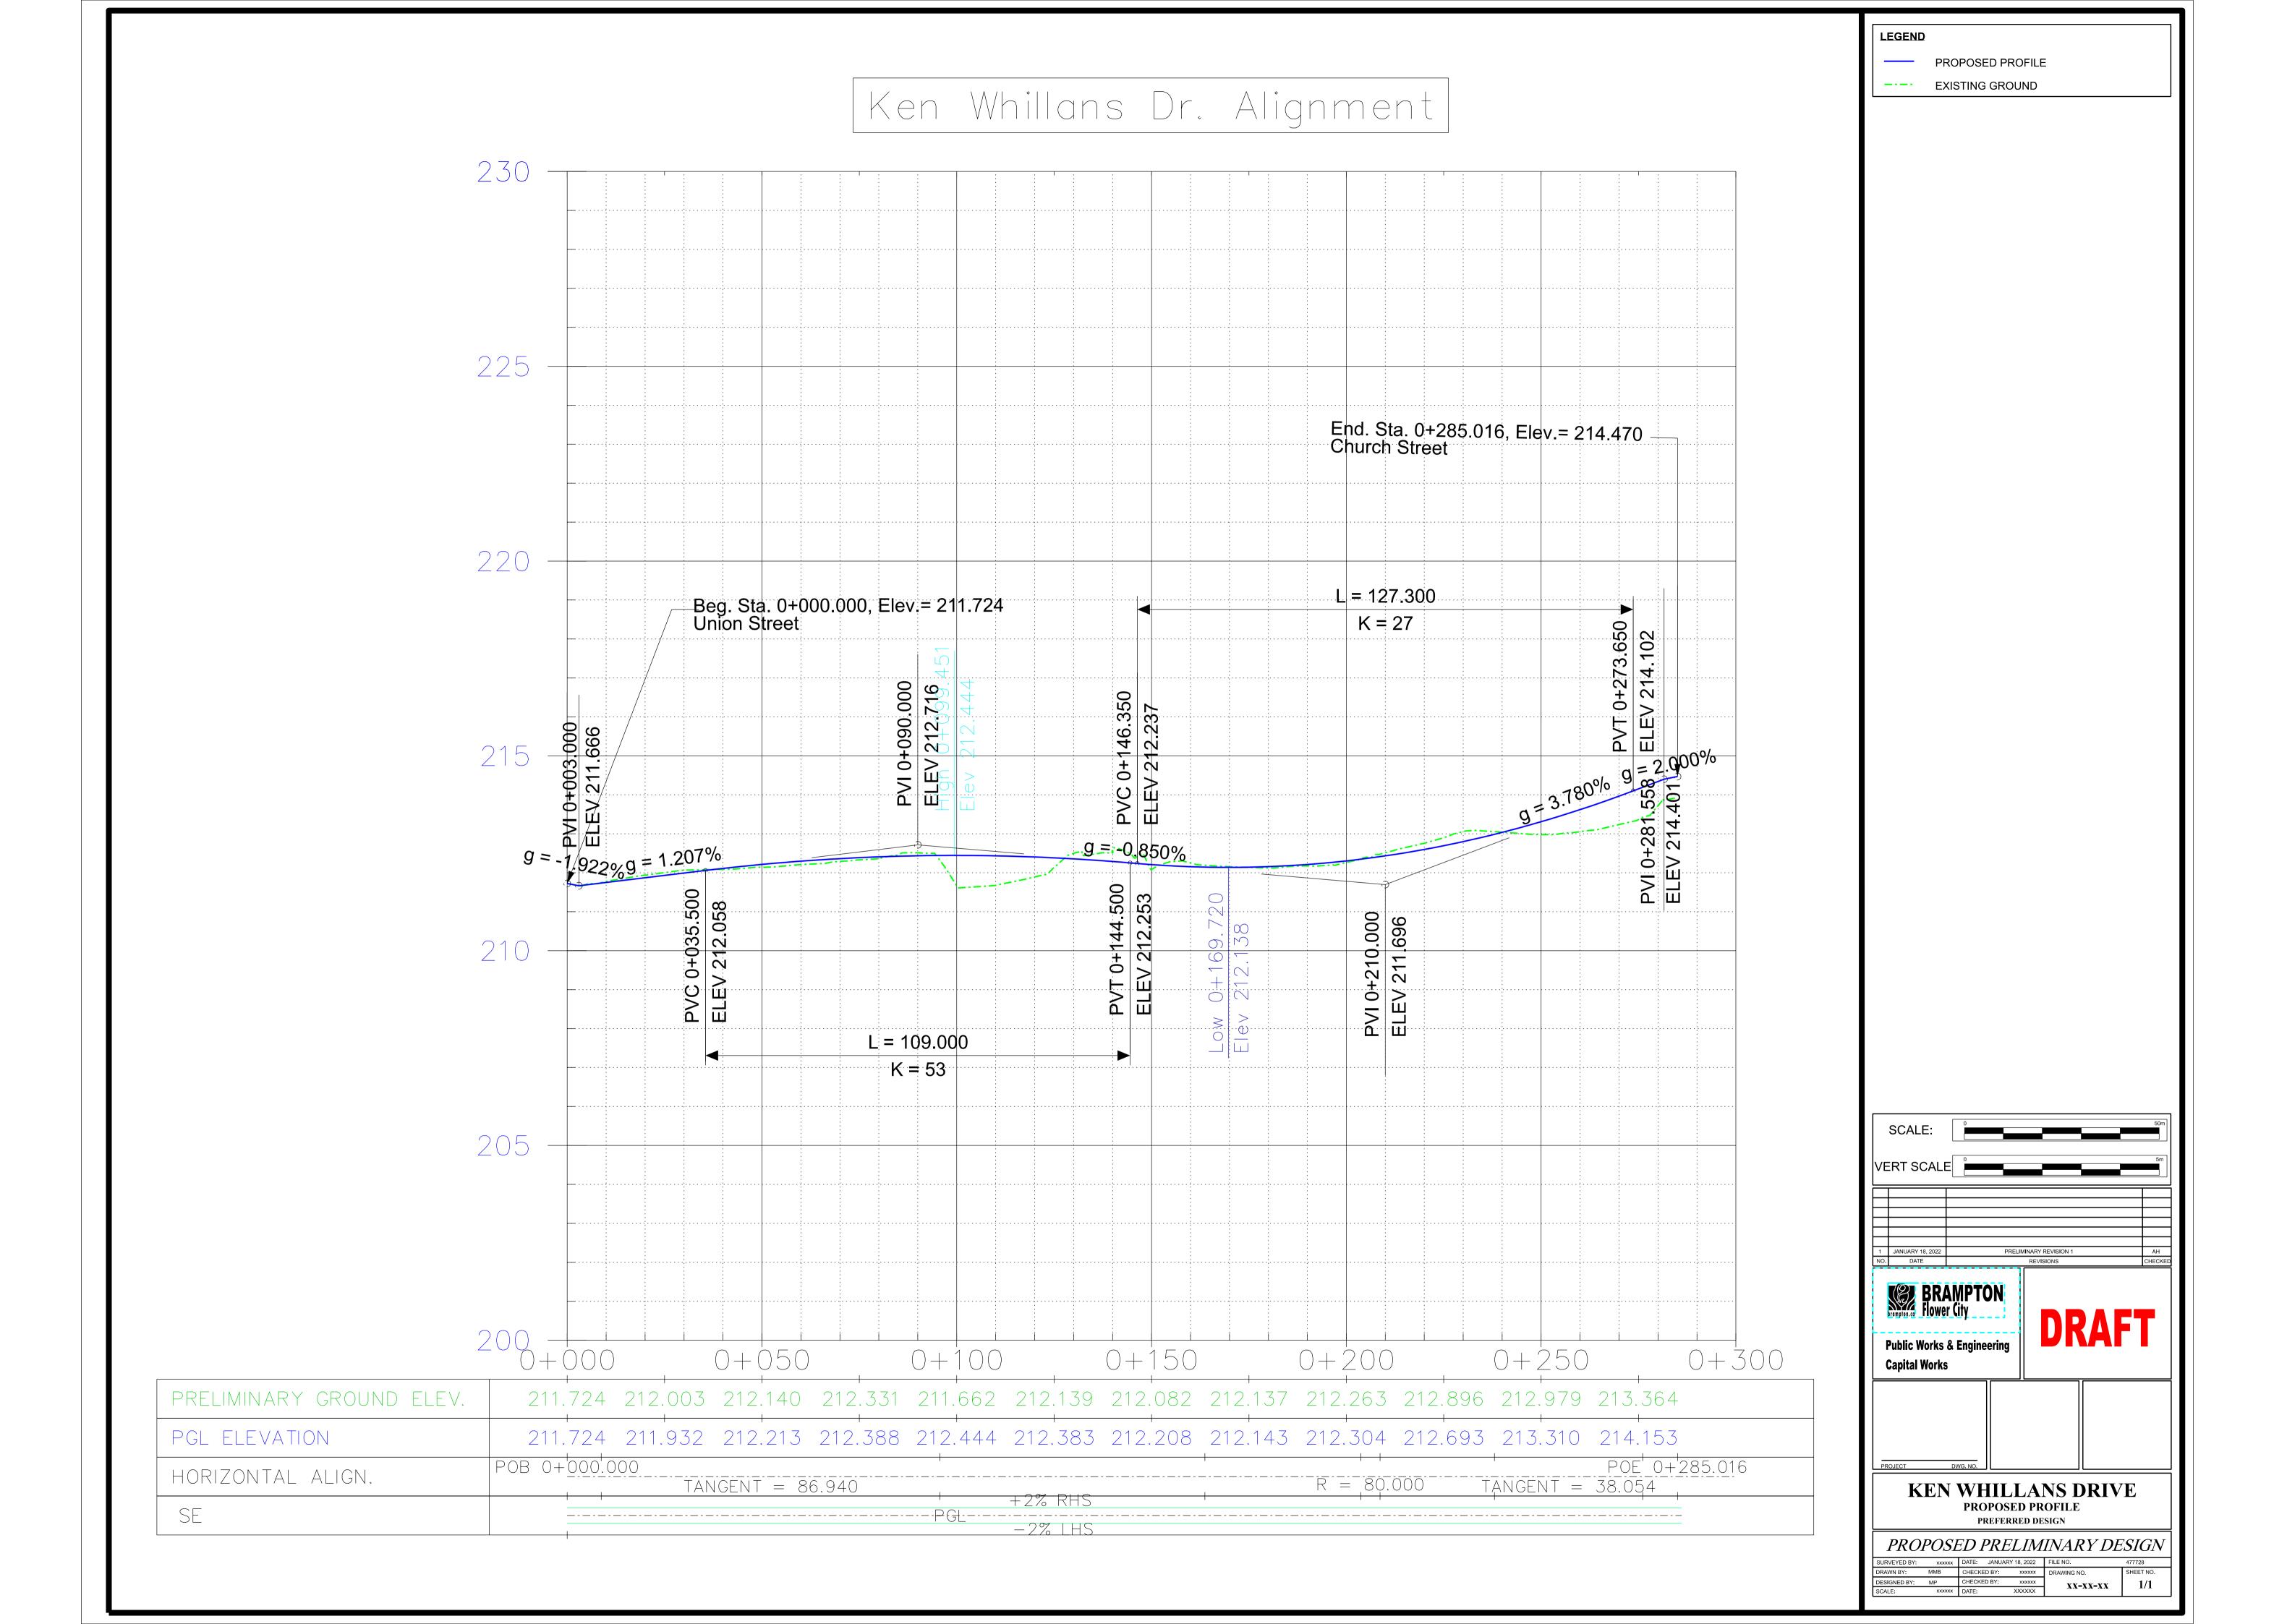

## **LEGEND**

2.5m WIDE LAYBY PARKING AREA))

FEE REQUIRED FOR ROW -LAND OWNED BY YMCA

FEE REQUIRED FOR ROW -LAND OWNED BY CITY

PROPERTY LINE

PROPOSED RIGHT-OF-WAY

EDGE OF TRAVEL ZONE

EDGE OF CURB

EDGE OF SIDE WALK

PROPOSED GUARD RAIL

**EXISTING CONDITION** 

**GRADING LIMIT** 

GRADING BY OTHERS

TEMPORARY EASEMENT GRADING))

| NUMBER | OWNERR'S NAME &<br>MAILING ADDRESS                   | FEE REQUIRED<br>FOR ROW (AREA<br>sq.m) | FEE REQUIRED<br>FOR ROW (AREA<br>sq.m) | LAND REQUIRED FOR<br>DRAINAGE (sq.m) |
|--------|------------------------------------------------------|----------------------------------------|----------------------------------------|--------------------------------------|
| 1      | ROSALEA PARK NEAR UNION ST<br>OWNED BY YMCA          | 343.40                                 |                                        |                                      |
| 2      | ROSALEA PARK CORRIDOR -<br>OWNED BY CITY OF BRAMPTON | 4,510.7                                |                                        |                                      |
| 3      | TEMPORARY EASEMENT<br>GRADING AREA BY YMCA           | 325.09                                 |                                        |                                      |