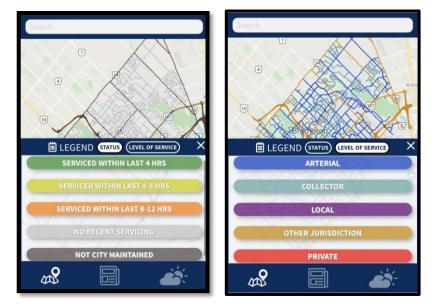

#### Map Legend

The map legend explains what each colour displayed on the map means. From the legend, either select 'Status' to see Snow Clearing progress in the City, or select 'Level of Service to see the road service categories in Brampton.

### LEVELS OF SERVICE

When the Level of Service option is selected, the legend and map will display the road service levels defined by the City. Brampton services its roads on a priority system, with arterial roads cleared first, collector roads second, and local roads third. <u>Click here</u> to learn more.

## **SNOW CLEARING STATUS**

The Status legend explains how the different colours of the map relate to snow clearing status. Like most plow tracking tools, the information displayed has a built-in delay for security reasons.

In the first image below, most local streets are green, showing that the City has recently serviced them. The screenshot also shows that the nearby Collector road (in yellow) was cleared before the Local ones, and that the Arterial road (in dark grey) is not maintained by the City.