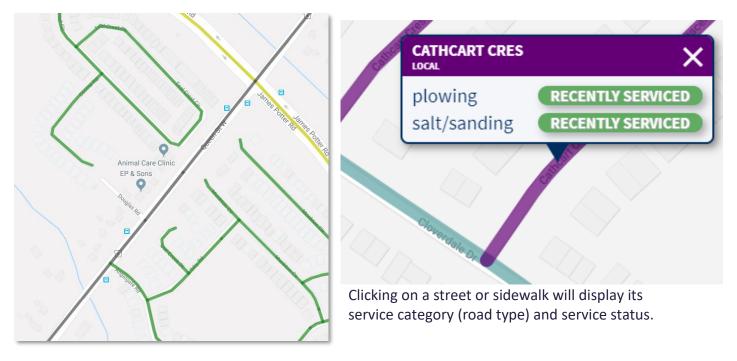

## **SNOW CLEARING STATUS**

The Status legend explains how the different colours of the map relate to snow clearing status. Like most plow tracking tools, the information displayed has a built-in delay for security reasons.

In the first image below, most local streets are green, showing that the City has recently serviced them. The screenshot also shows that the nearby Collector road (in yellow) was cleared before the Local ones, and that the Arterial road (in dark grey) is not maintained by the City.