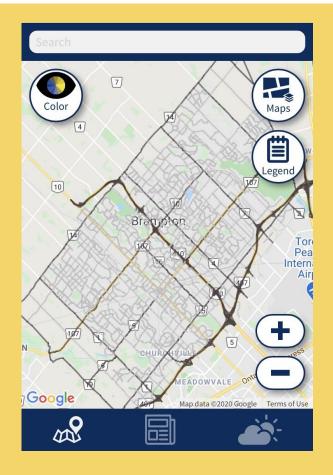

# **USING THE MAP**

#### **Color settings**

Users have the option to display the map with modified color option. Press the button once to turn this feature on, and press again to turn it off.

#### **Map Layers**

At the top right corner of the map, the map layer icon allows users to select different types of snow operations to display on the map.

| Street              |   |
|---------------------|---|
| Plowing             |   |
| Salt/Sanding        | Ö |
|                     |   |
| Sidewalk            |   |
| Sidewalk<br>Plowing | 0 |

#### **Zoom buttons**

Use the plus (+) and minus (-) signs at the bottom right to control the zoom level of the map.

#### Map Legend

The map legend explains what each colour displayed on the map means. From the legend, either select 'Status' to see Snow Clearing progress in the City, or select 'Level of Service to see the road service categories in Brampton.