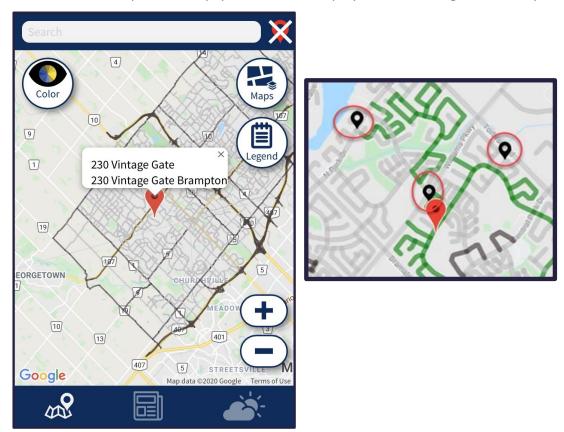

#### Address and Equipment lookup

Enter an address in the search bar at the top to find a specific location. Once an address is put in the system, the three closest pieces of equipment will be displayed as black flags on the map.