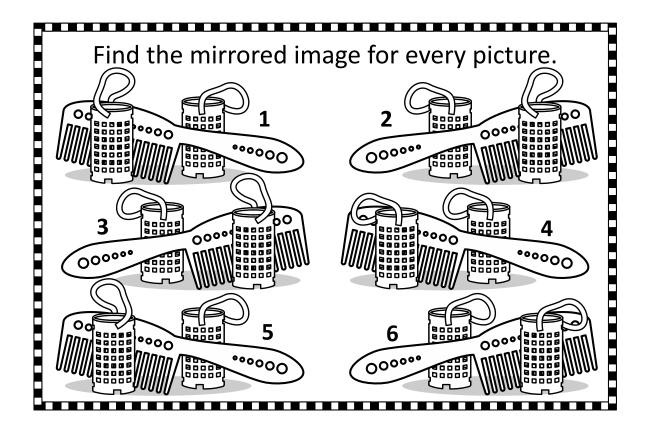

Find mirrored image: Answer: 1-3, 2-5, 4-6

Match the shadow: Answer: 1-6, 3-4, 5-2

| 4 | 6 | 5 | 2 | 8 | 3 | 9 | 7 | 1 |
|---|---|---|---|---|---|---|---|---|
| 1 | 9 | 2 | 5 | 4 | 7 | 8 | 6 | 3 |
| 8 | 3 | 7 | 1 | 9 | 6 | 4 | 2 | 5 |
| 2 | 5 | 3 | 9 |   |   | 6 | 8 | 4 |
| 9 | 7 |   | 3 |   | 8 | 5 | 1 | 2 |
| 6 | 1 | 8 | 4 | 5 | 2 | 3 | 9 | 7 |
| 5 | 4 | 1 | 6 | 2 | 9 | 7 | 3 | 8 |
| 3 | 8 | 6 | 7 | 1 | 5 | 2 | 4 | 9 |
| 7 | 2 | 9 | 8 | 3 | 4 | 1 | 5 | 6 |