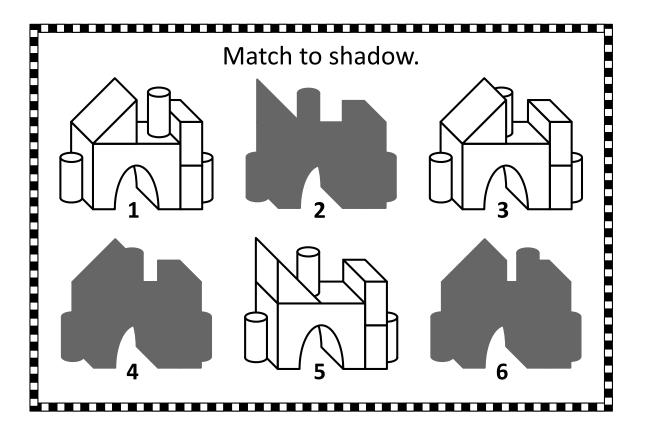

Find mirrored image: Answer: 1-3, 2-5, 4-6

Match the shadow: Answer: 1-6, 3-4, 5-2

| 4 | 6 | 5 | 2 | 8 | 3 | 9 | 7 | 1 |
|---|---|---|---|---|---|---|---|---|
| 1 | 9 | 2 | 5 | 4 | 7 | 8 | 6 | 3 |
| 8 | 3 | 7 | 1 | 9 | 6 | 4 | 2 | 5 |
| 2 | 5 | 3 | 9 |   |   | 6 | 8 | 4 |
| 9 | 7 |   | 3 |   | 8 | 5 | 1 | 2 |
| 6 | 1 | 8 | 4 | 5 | 2 | 3 | 9 | 7 |
| 5 | 4 | 1 | 6 | 2 | 9 | 7 | 3 | 8 |
| 3 | 8 | 6 | 7 | 1 | 5 | 2 | 4 | 9 |
| 7 | 2 | 9 | 8 | 3 | 4 | 1 | 5 | 6 |