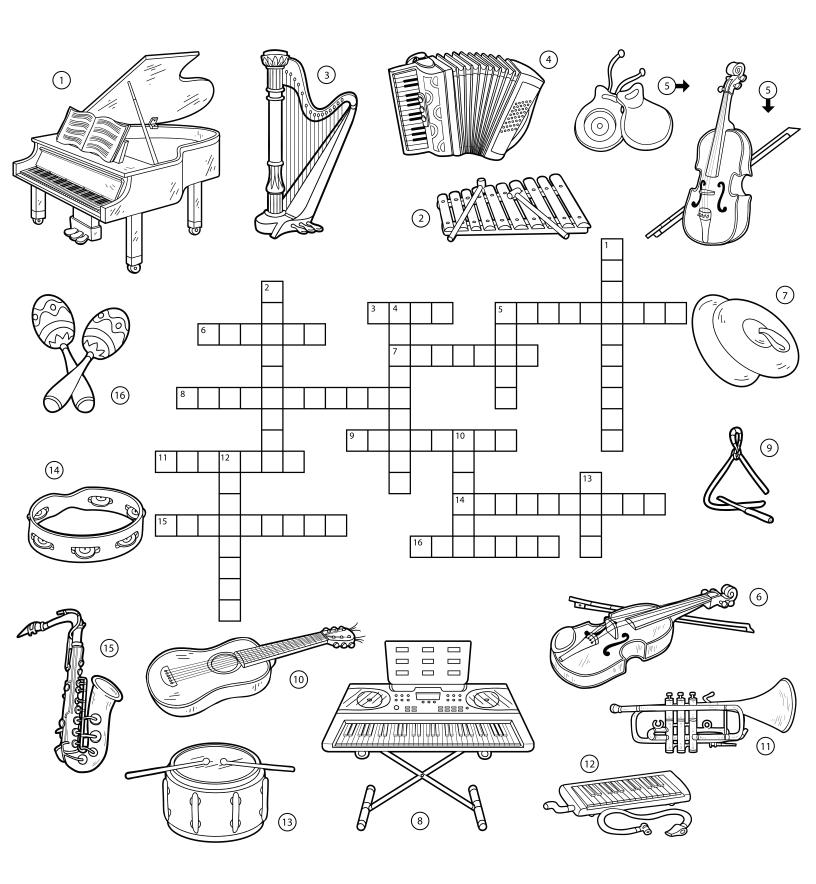

## Crossword:

- 1. Grandpiano 2. Xylophone 3. Harp
- 4. Accordion 5. (across) Castanets
- 5. (down) Cello 6. Violin 7. Cymbals
- 8. Synthesizer 9. Triangle 10. Guitar
- 11. Trumpet 12. Melodica 13. Drum
- 14. Tambourine 15. Saxophone 16. Maracas