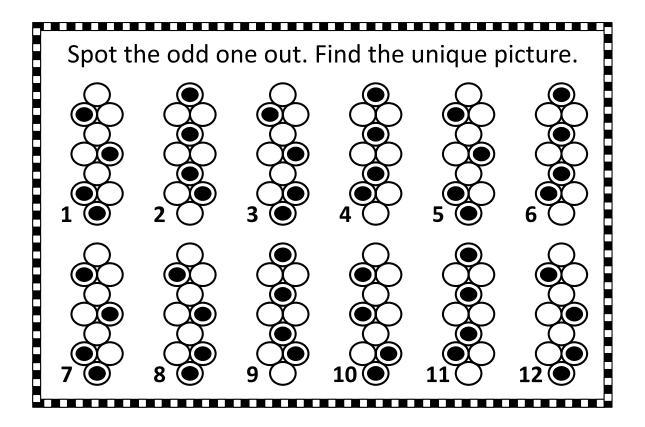

The unique picture: Answer: 10

Where will the liquid pour?: Answer: 1-6, 2-7, 3-9, 4-13,5-13