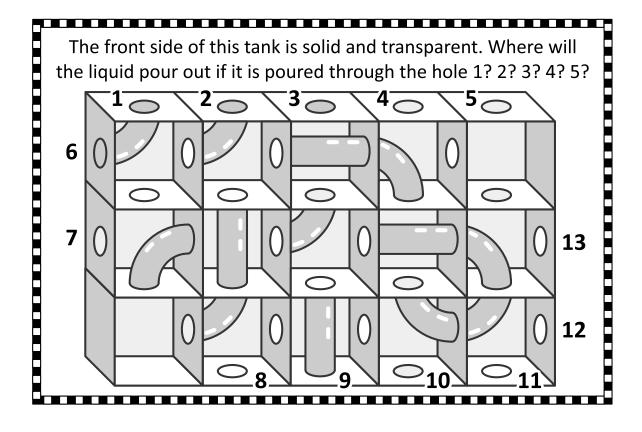

The unique picture: Answer: 10

Where will the liquid pour?: Answer: 1-6, 2-7, 3-9, 4-13,5-13