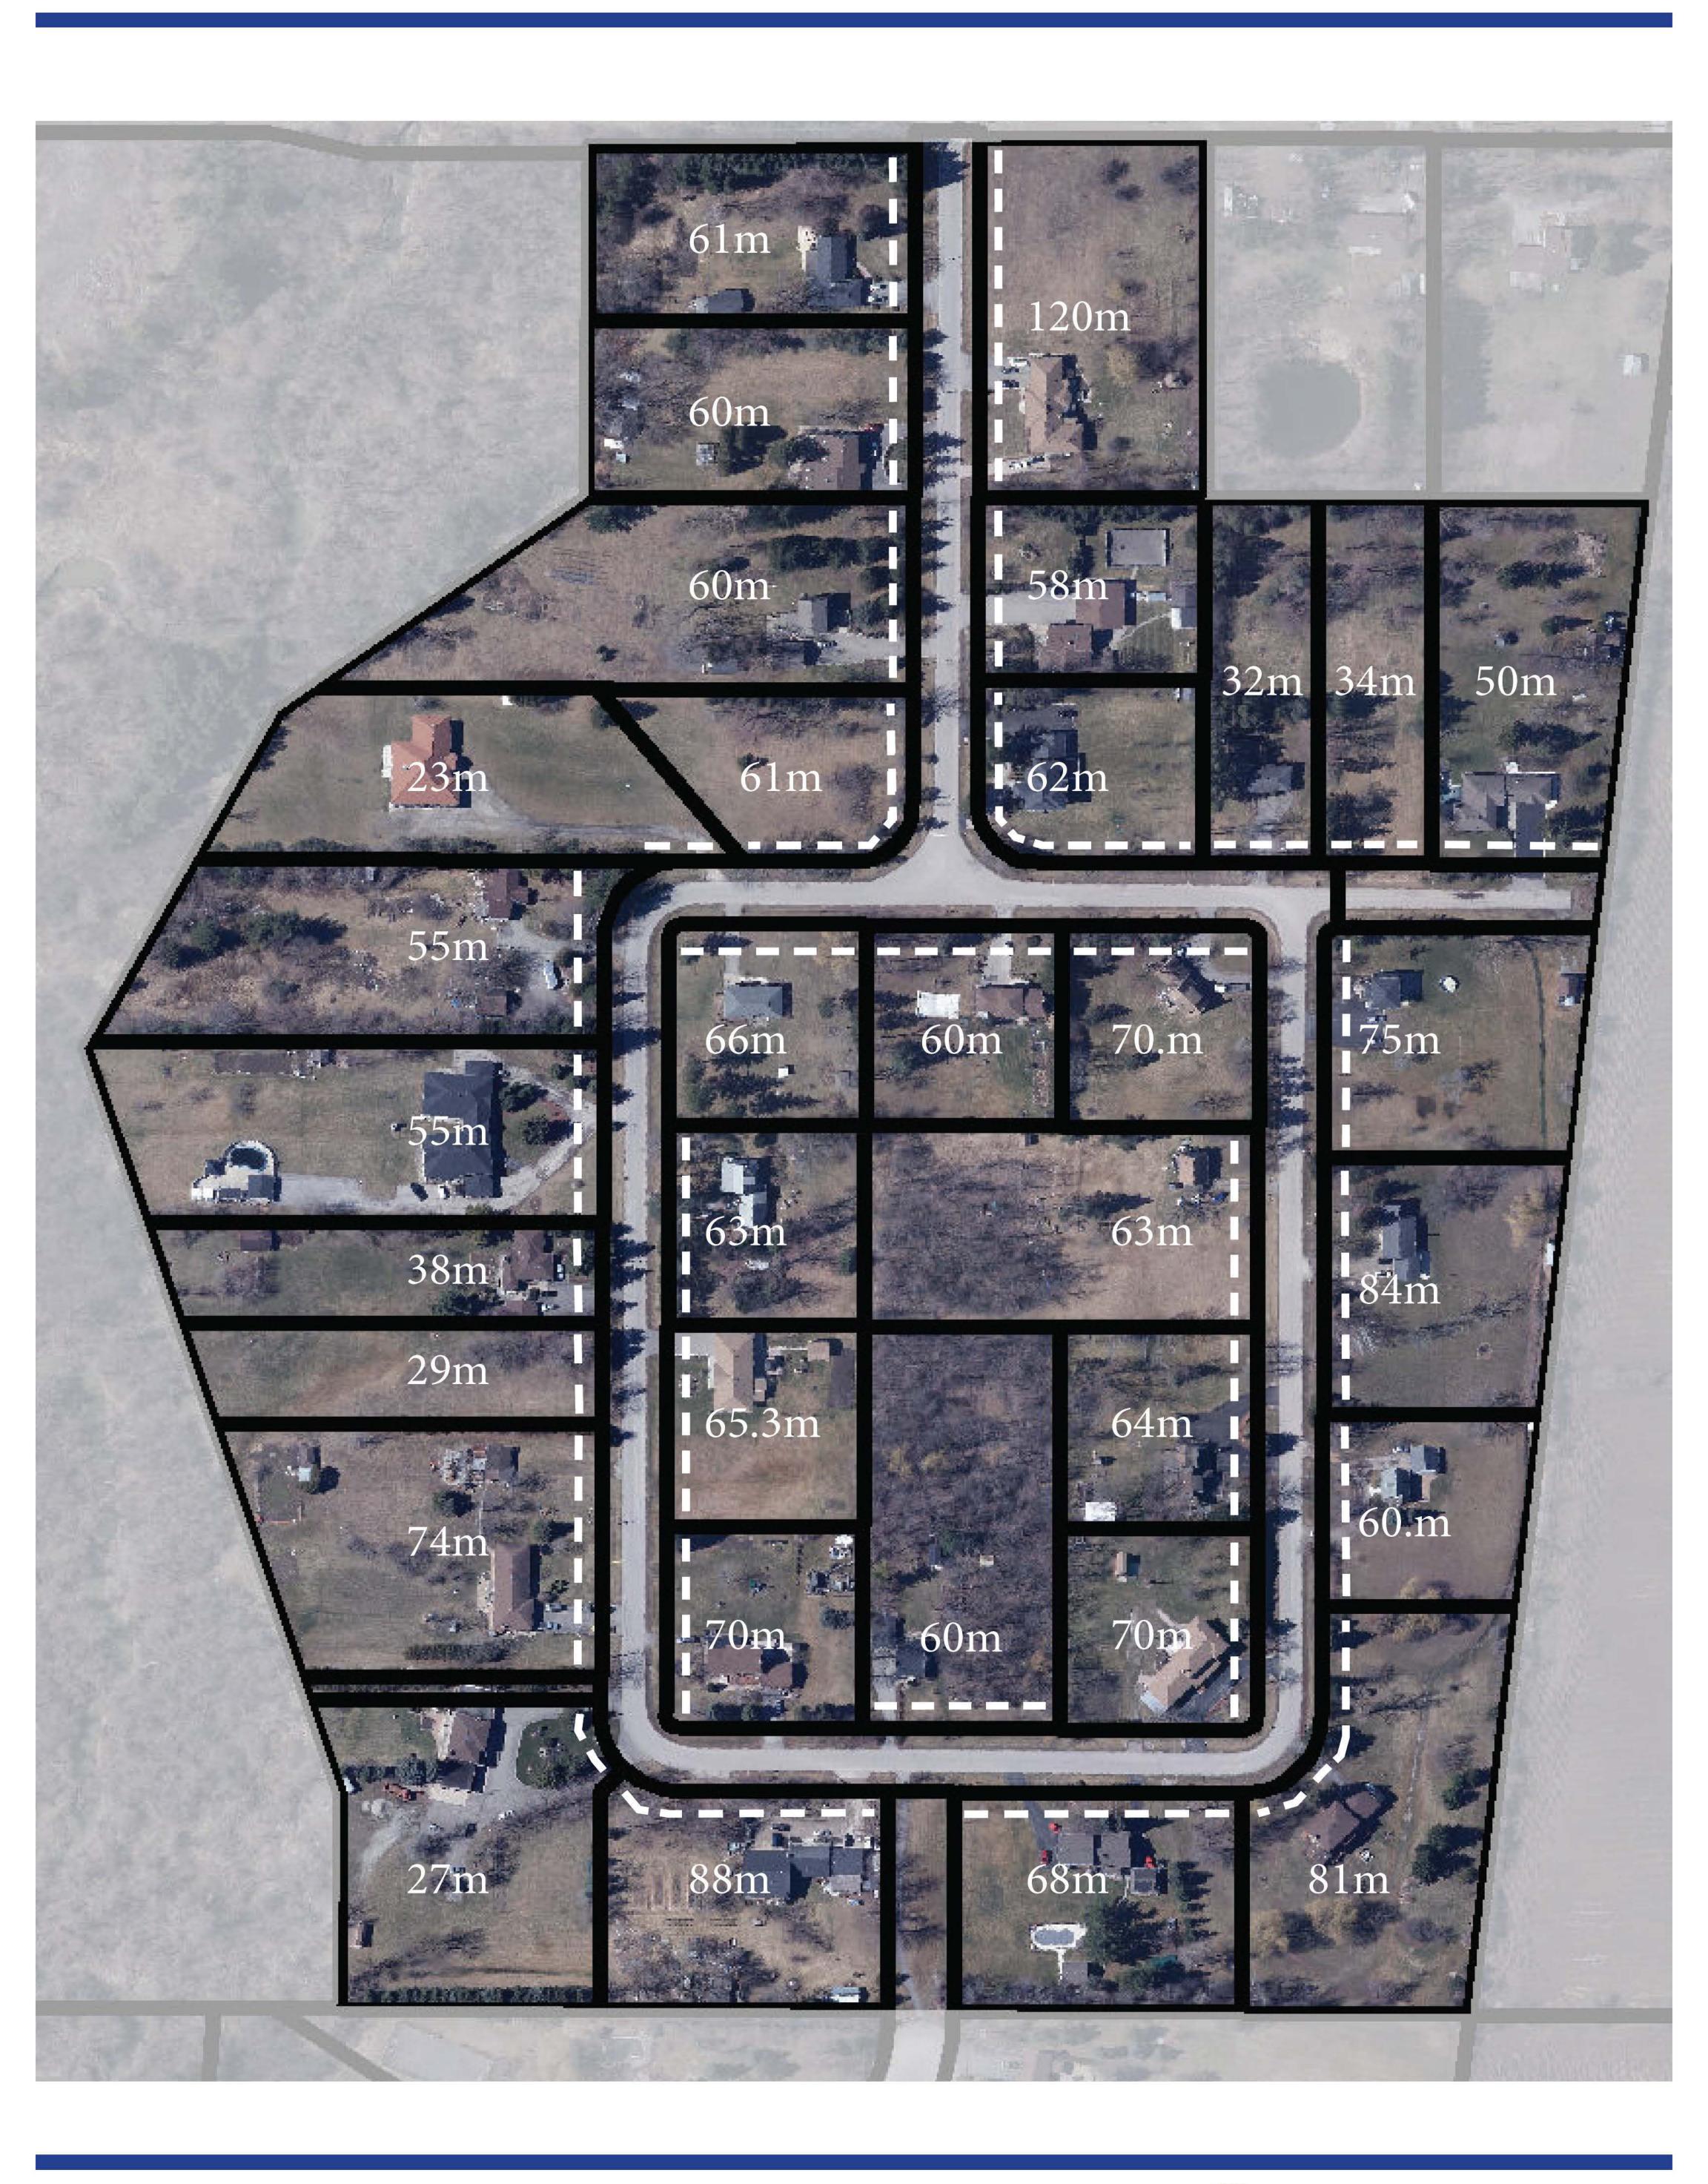

#### WHAT IS CHARACTER?

CHARACTER is a collection of all the elements within the public and private realm that make you feel like you're in a unique place. It is important to understand the interplay between the elements of character and how this interplay defines a sense of place.

#### Think about your neighbourhood as a room...

The street and yards are the floor, the buildings are the walls, and all the things in between are the furniture. The look and spaces of all these elements together define the character of the "room."

#### WHAT ARE THE DEFINING ELEMENTS OF MARYSFIELD'S CHARACTER?

LOT AREA

LOT FRONTAGES

LOT SEPARATION

LANDSCAPING







LARGE HOMES

MODEST HOMES

ROAD PATTERN

PEDESTRIAN PATHS











#### STUDY PROCESS







#### LOT AREA





# LOT FRONTAGES





## EXISTING SEPARATION





### POLICY OPTIONS

Do Nothing

Leave Marysfield alone

Development Criteria:

Built Form

Criteria for compatible built scale, height, massing, setbacks and dwelling placement

Development Criteria:
Severances

Severances only permitted where proposed lot frontages reflect predominant character

Heritage

Identify character elements of Marysfield that contribute to its historic identity



### ZONING OPTIONS

Minimum Lot Frontage Identify a minimum lot frontage requirement for new lots

Maximum Lot Coverage Identify a maximum percentage of a lot that may be occupied by a dwelling

Minimum Dwelling
Separation

Identify a minimum separation distance between dwellings

Siting of Dwelling on a Lot

Identify requirements for the location and orientation of dwell