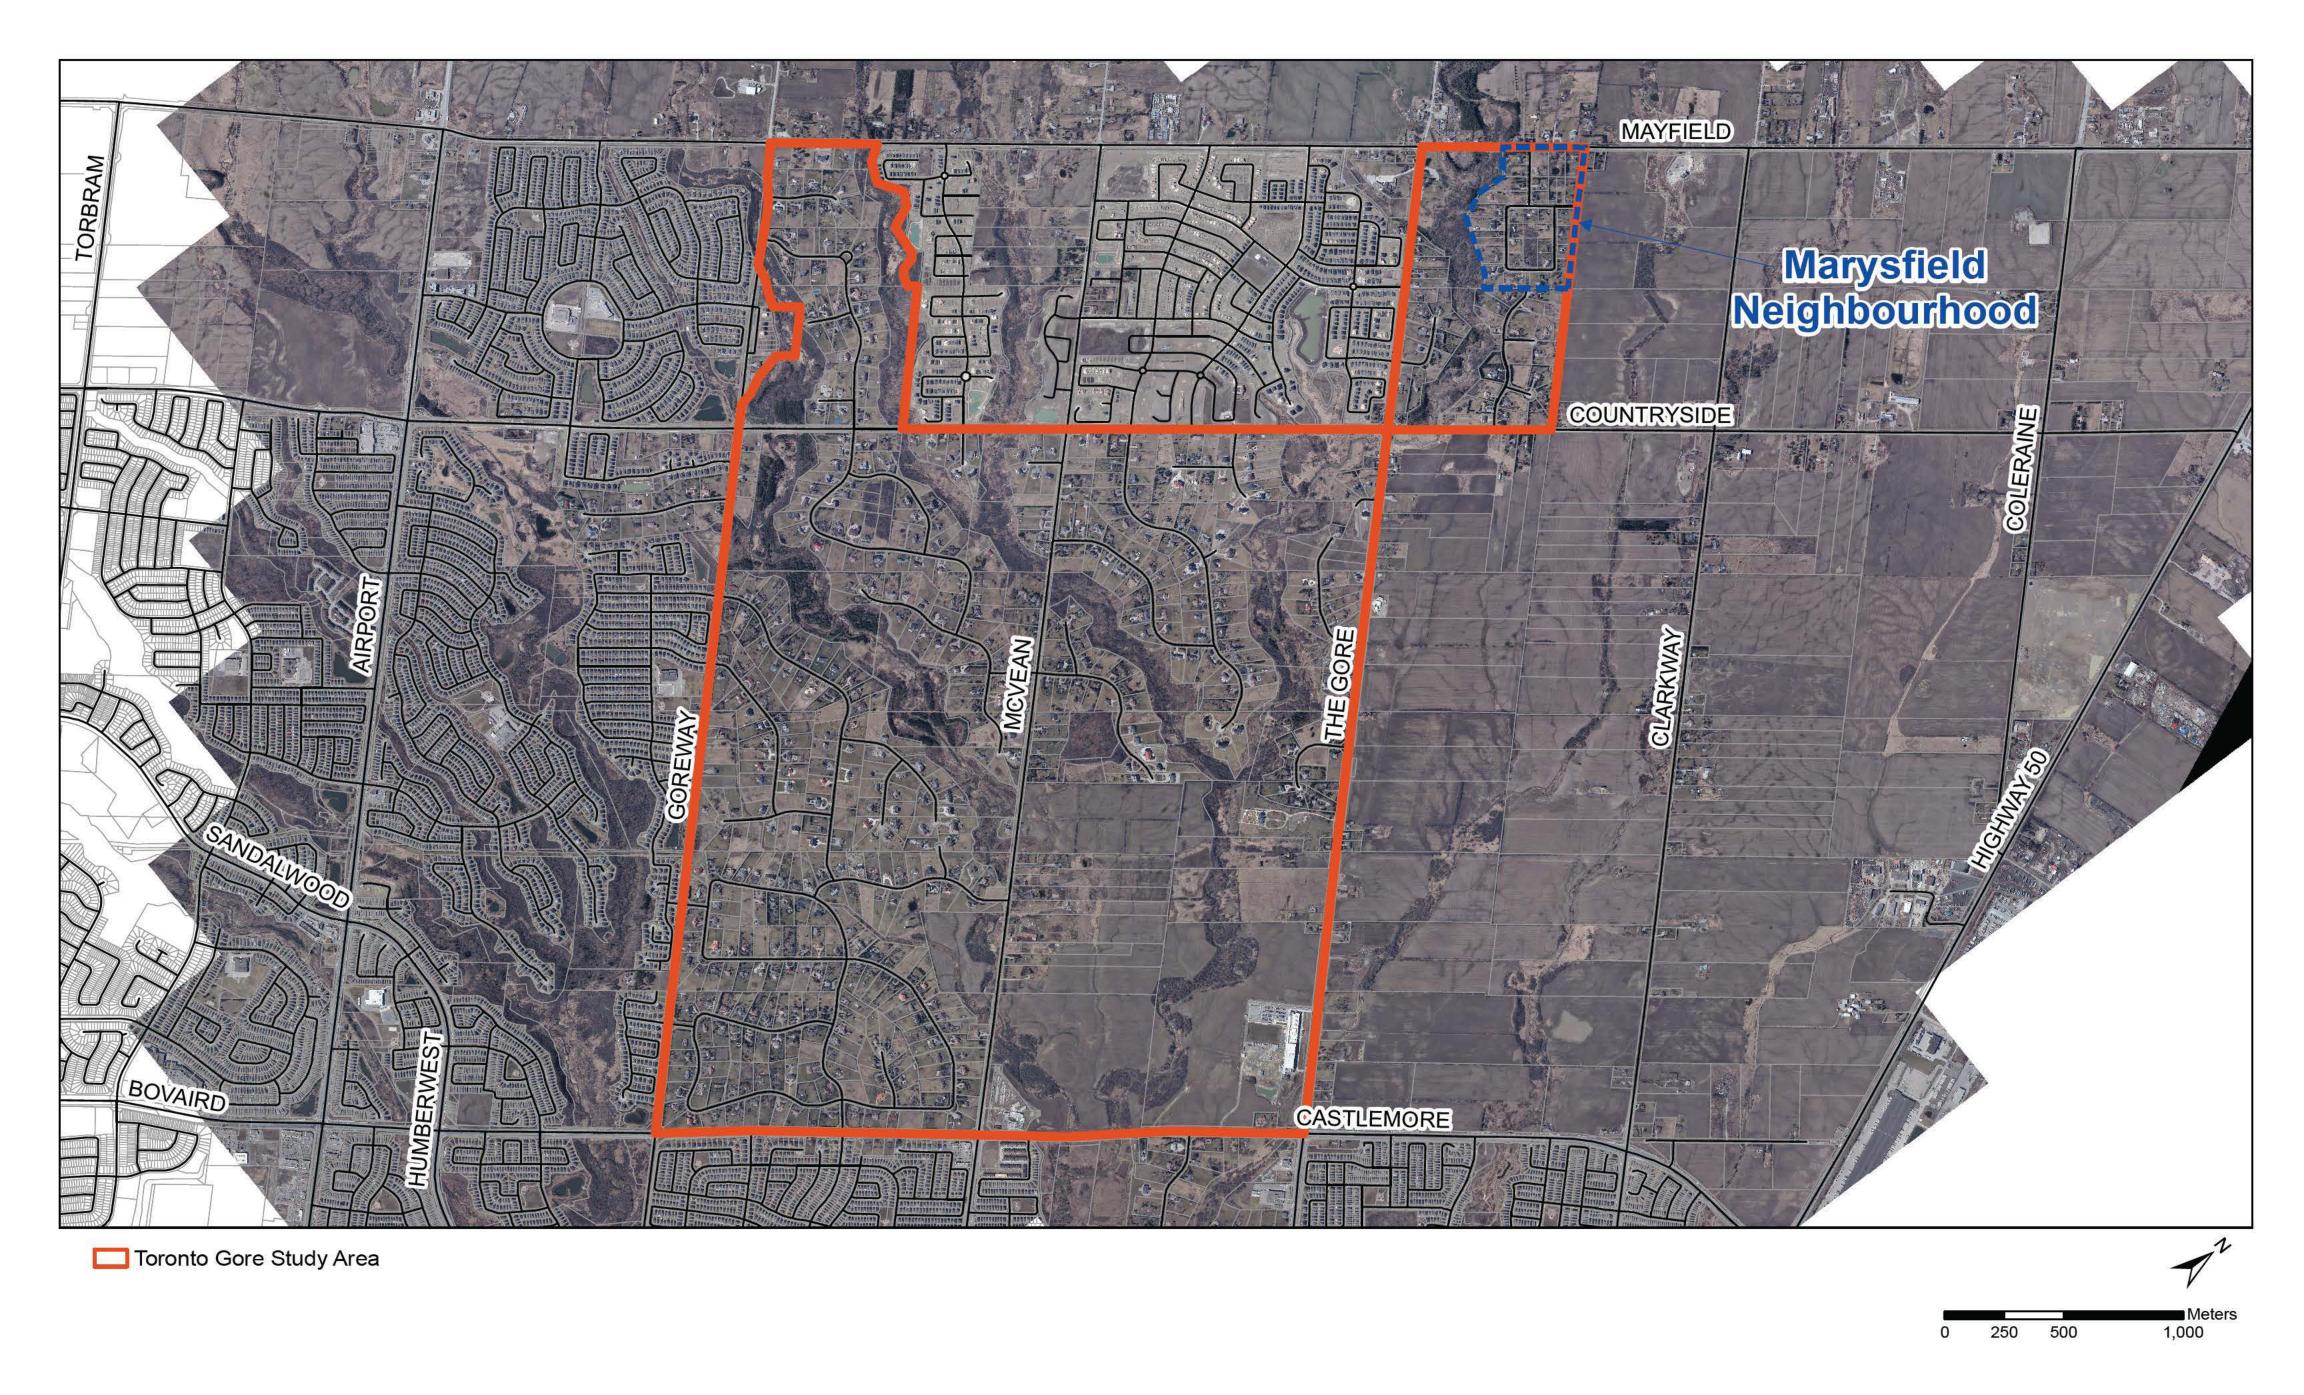

## MARYSFIELD NEIGHBOURHOOD











#### WHAT IS CHARACTER?

CHARACTER is a collection of all the elements within the public and private realm that make you feel like you're in a unique place. It is important to understand the interplay between the elements of character and how this interplay defines a sense of place.

#### Think about your neighbourhood as a room...

The street and yards are the floor, the buildings are the walls, and all the things in between are the furniture. The look and spaces of all these elements together define the character of the "room."

#### WHAT ARE THE DEFINING ELEMENTS OF MARYSFIELD'S CHARACTER?

LOT AREA

LOT FRONTAGES

LOT SEPARATION

LANDSCAPING







LARGE HOMES

MODEST HOMES

ROAD PATTERN

PEDESTRIAN PATHS











#### STUDY PROCESS







#### LOT AREA





# LOT FRONTAGES