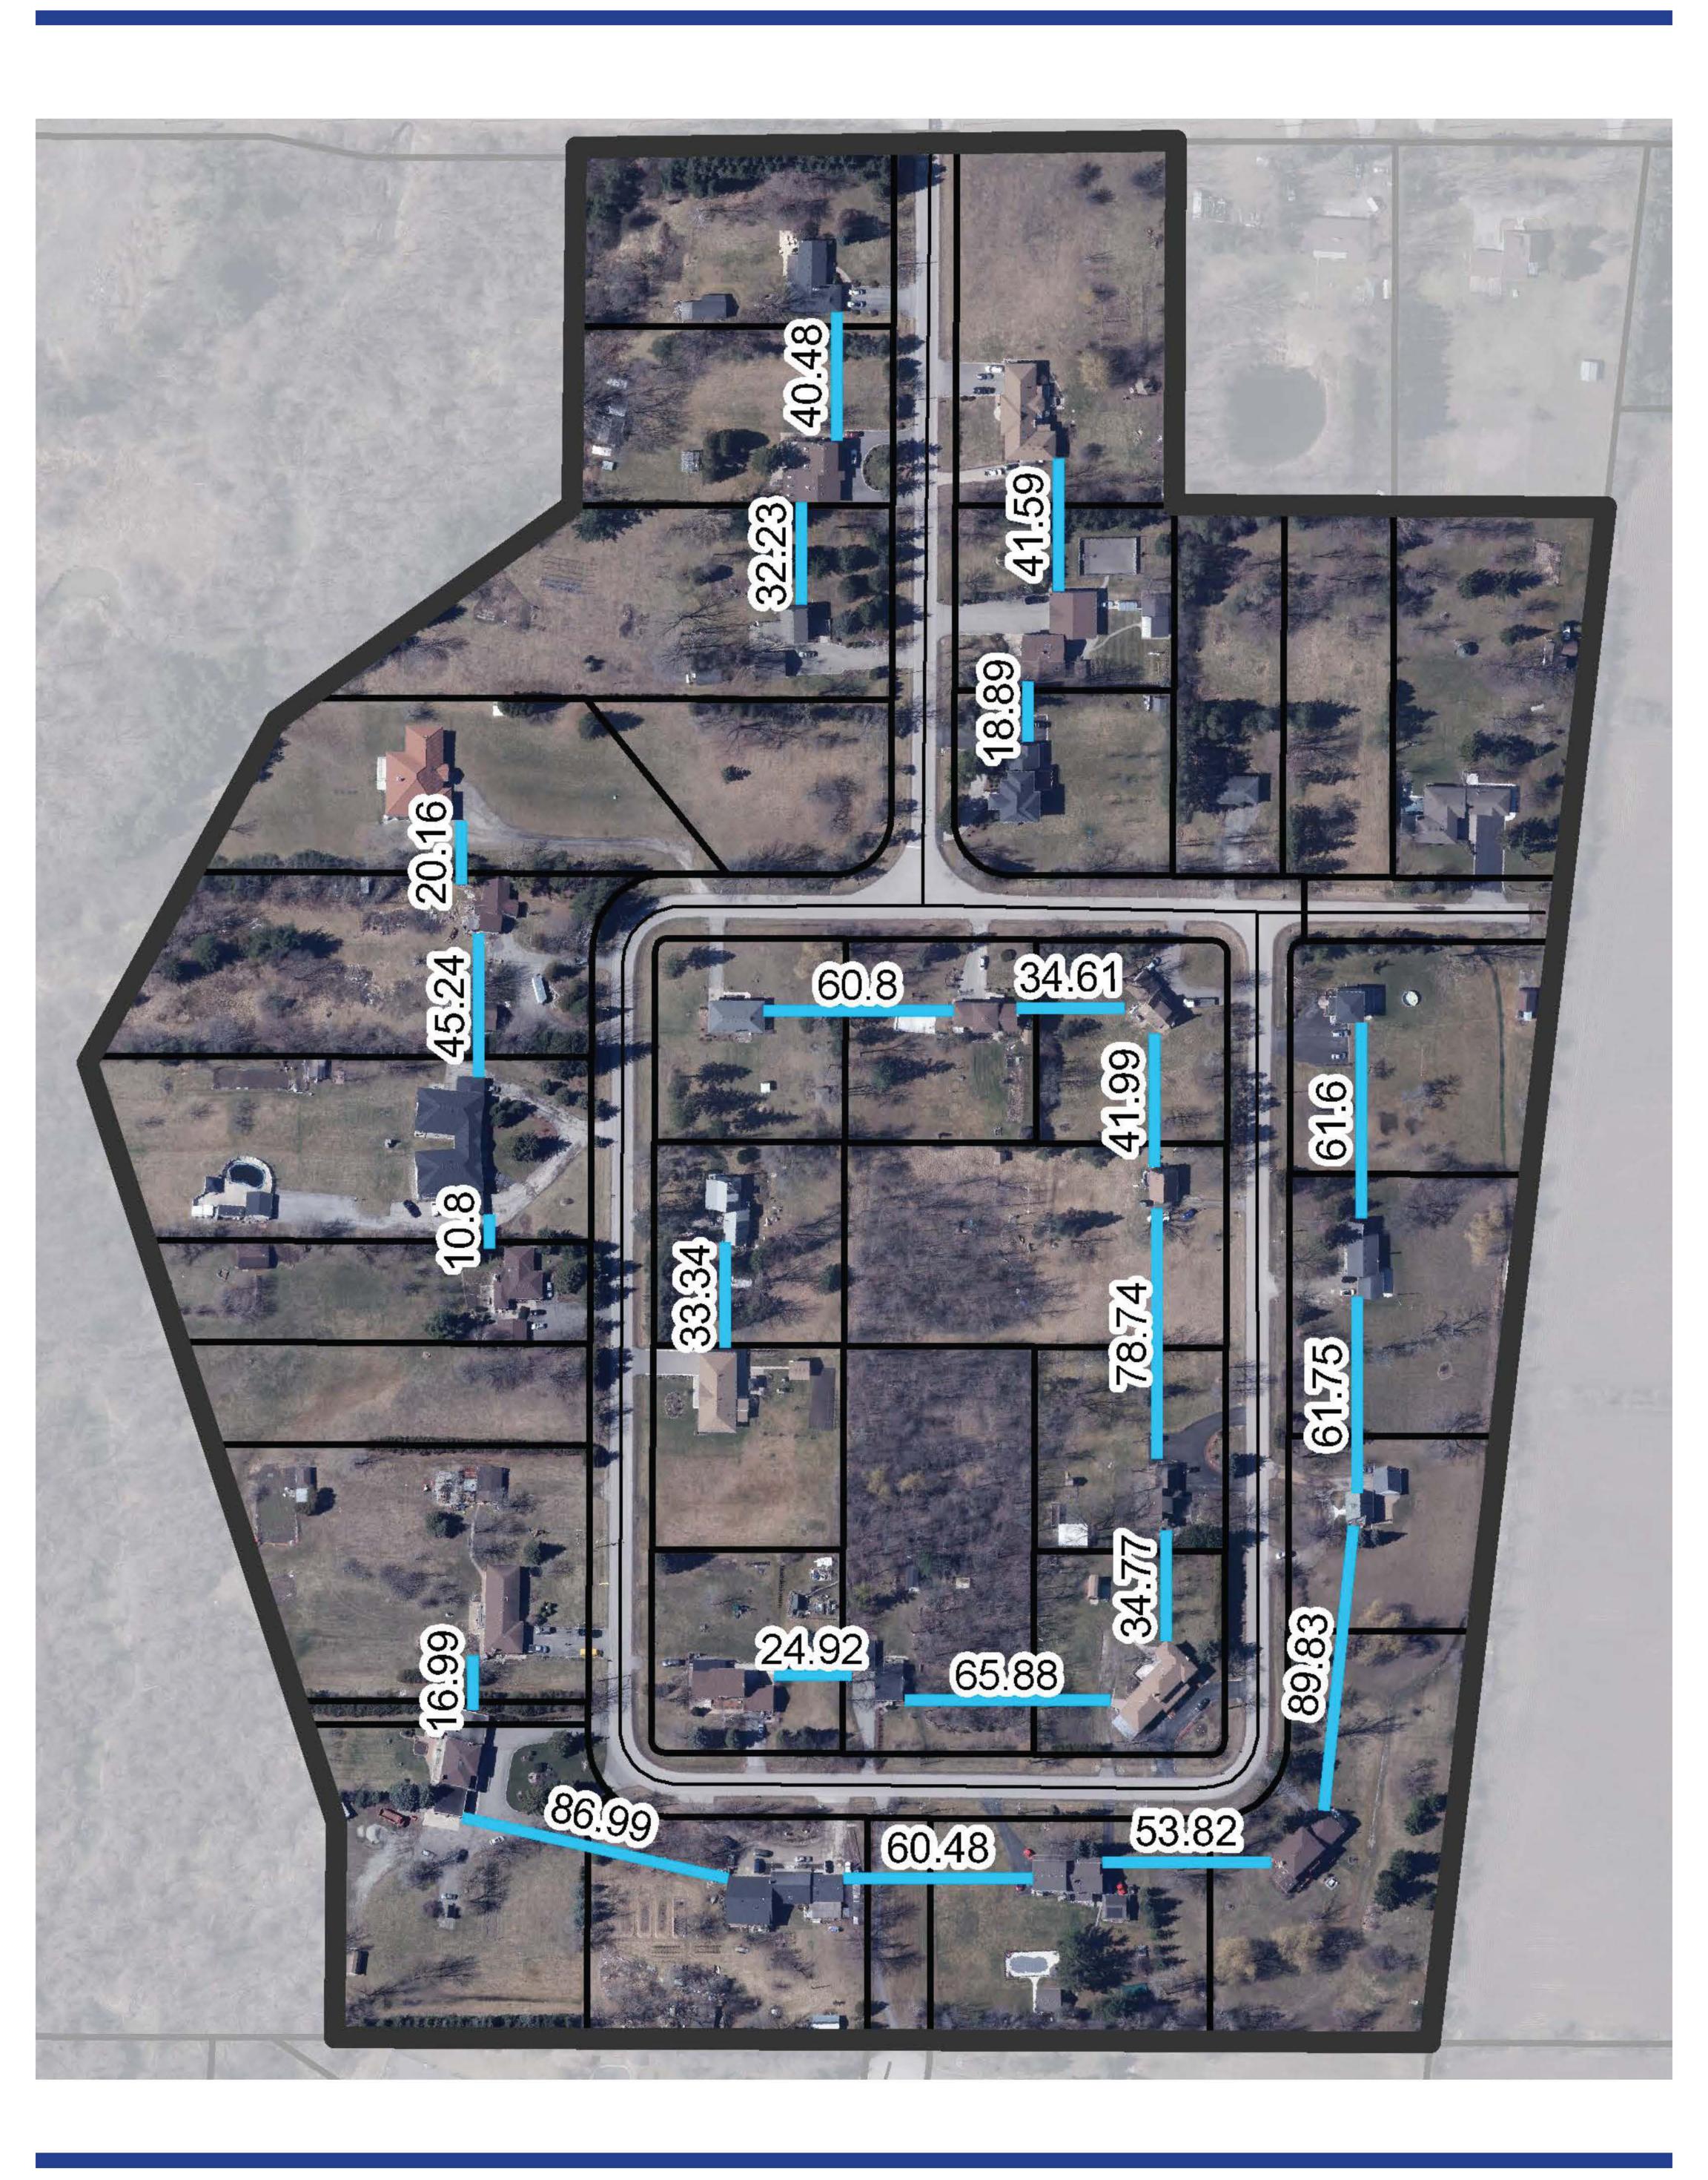

ER?

CHARACTER is a collection of all the elements within the public and private realm that make you feel like you're in a unique place. It is important to understand the interplay between the elements of character and how this interplay defines a sense of place.

#### Think about your neighbourhood as a room...

The street and yards are the floor, the buildings are the walls, and all the things in between are the furniture. The look and spaces of all these elements together define the character of the "room."

#### WHAT ARE THE DEFINING ELEMENTS OF MARYSFIELD'S CHARACTER?

LOT AREA

LOT FRONTAGES

LOT SEPARATION

LANDSCAPING







LARGE HOMES

MODEST HOMES

ROAD PATTERN

PEDESTRIAN PATHS











#### STUDY PROCESS







#### LOT AREA





# LOT FRONTAGES





## EXISTING SEPARATION





### POLICY OPTIONS

Do Nothing

Leave Marysfield alone

Development Criteria:

Built Form

Criteria for compatible built scale, height, massing, setbacks and dwelling placement

Development Criteria:
Severances

Severances only permitted where proposed lot frontages reflect predominant character

Heritage

Identify character elements of Marysfield that contribute to its historic identity



### ZONING OPTIONS

Minimum Lot Frontage Identify a minimum lot frontage requirement for new lots

Maximum Lot Coverage Identify a maximum percentage of a lot that may be occupied by a dwelling

Minimum Dwelling
Separation

Identify a minimum separation distance between dwellings

Siting of Dwelling on a Lot

Identify requirements for the location and orientation of dwellings on a lot

Minimum Front