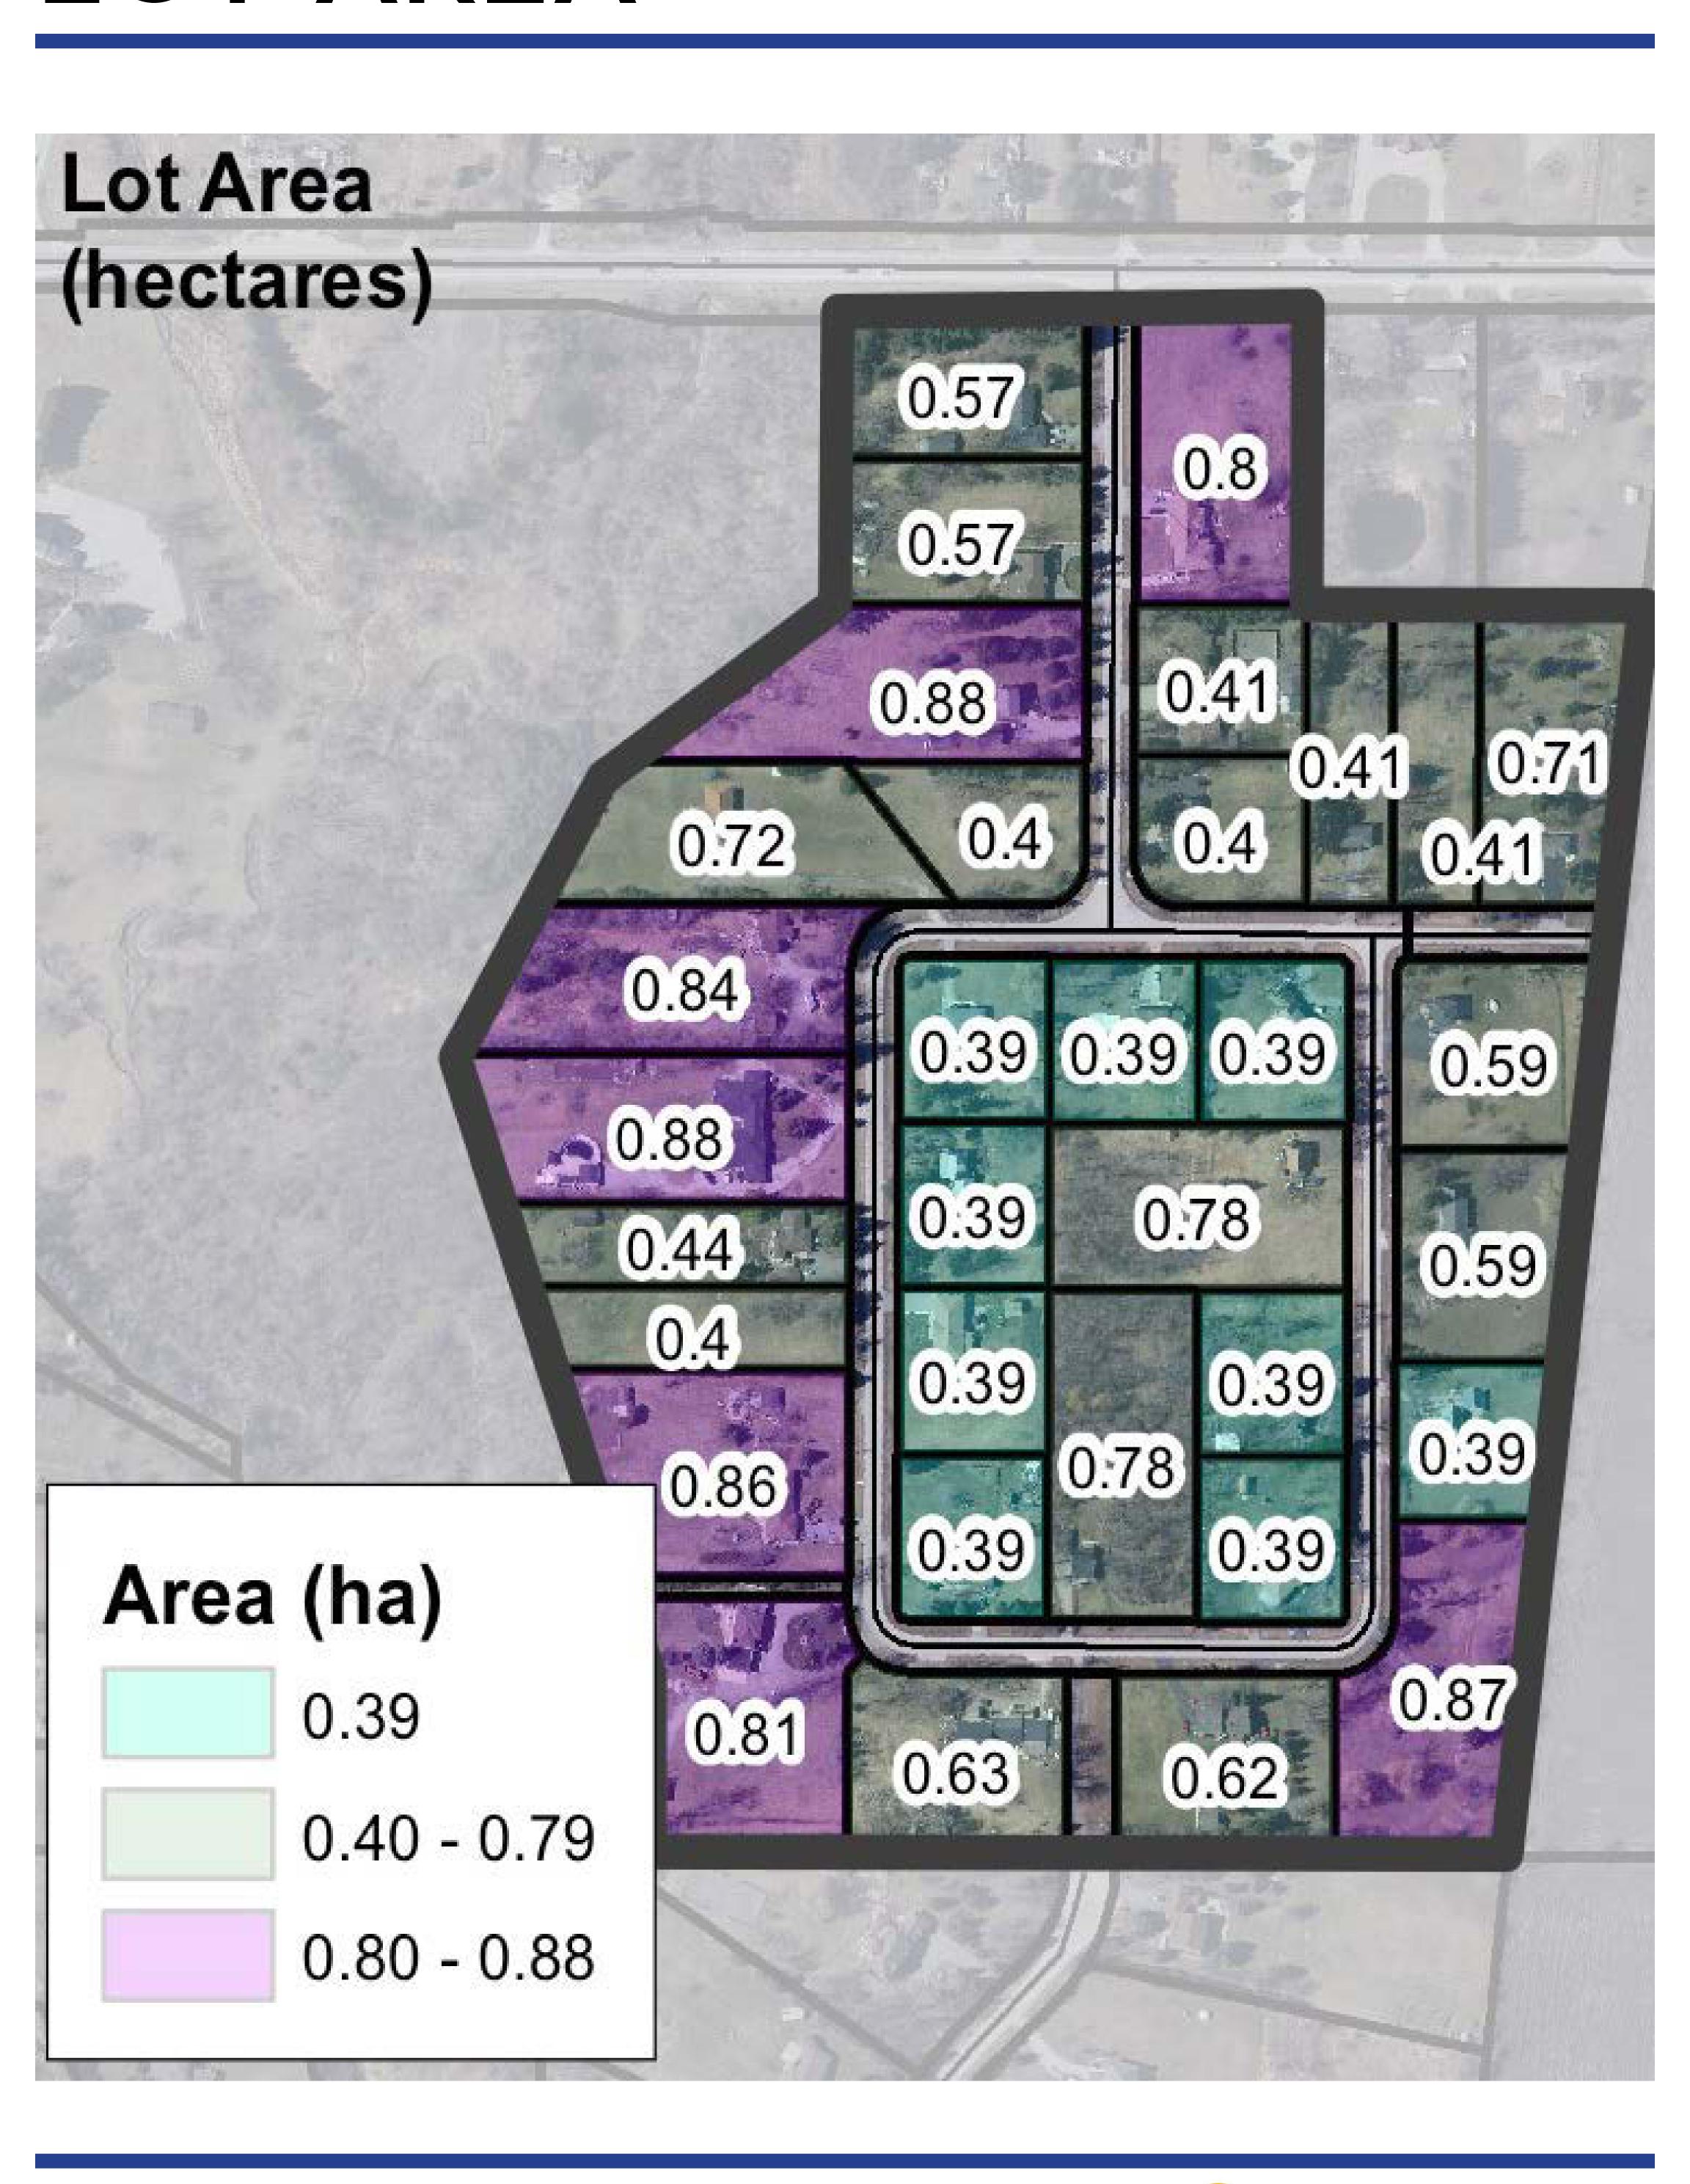

ELD NEIGHBOURHOOD











#### WHAT IS CHARACTER?

CHARACTER is a collection of all the elements within the public and private realm that make you feel like you're in a unique place. It is important to understand the interplay between the elements of character and how this interplay defines a sense of place.

#### Think about your neighbourhood as a room...

The street and yards are the floor, the buildings are the walls, and all the things in between are the furniture. The look and spaces of all these elements together define the character of the "room."

#### WHAT ARE THE DEFINING ELEMENTS OF MARYSFIELD'S CHARACTER?

LOT AREA

LOT FRONTAGES

LOT SEPARATION

LANDSCAPING







LARGE HOMES

MODEST HOMES

ROAD PATTERN

PEDESTRIAN PATHS











#### STUDY PROCESS







#### LOT AREA





# LOT FRONTAGES





## EXISTING SEPARATION





### POLICY OPTIONS

Do Nothing

Leave Marysfield alone

Development Criteria:

Built Form

Criteria for compatible built scale, height, massing, setbacks and dwelling placement

Development Criteria:
Severances

Severances only permitted where proposed lot frontages reflect predominant character

Heritage

Identify character elements of Marysfield that contribute to its historic identity



### ZONING OPTIONS

Minimum Lot Frontage Identify a minimum lot frontage requirement for new lots

Maximum Lot Coverage Identify a maximum percentage of a lot that may be occupied by a dwelling

Minimum Dwelling
Separation

Identify a minimum separation distance between dwellings

Siting of Dwelling on a Lot

Identify requirements for the location and