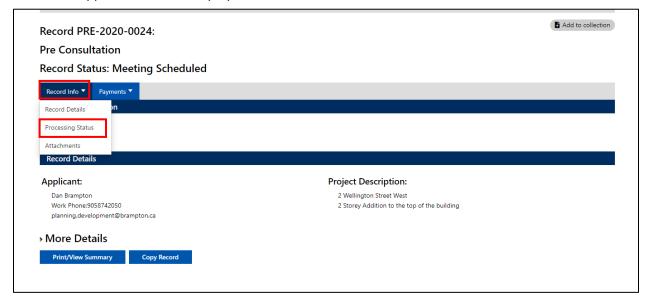

**Processing Status**: Click on the 'Record Info' dropdown, then click 'Processing Status'. The status of each task in the application will be displayed.

Note: Click on the arrow next to the task name to view details regarding due dates, task assignment, etc