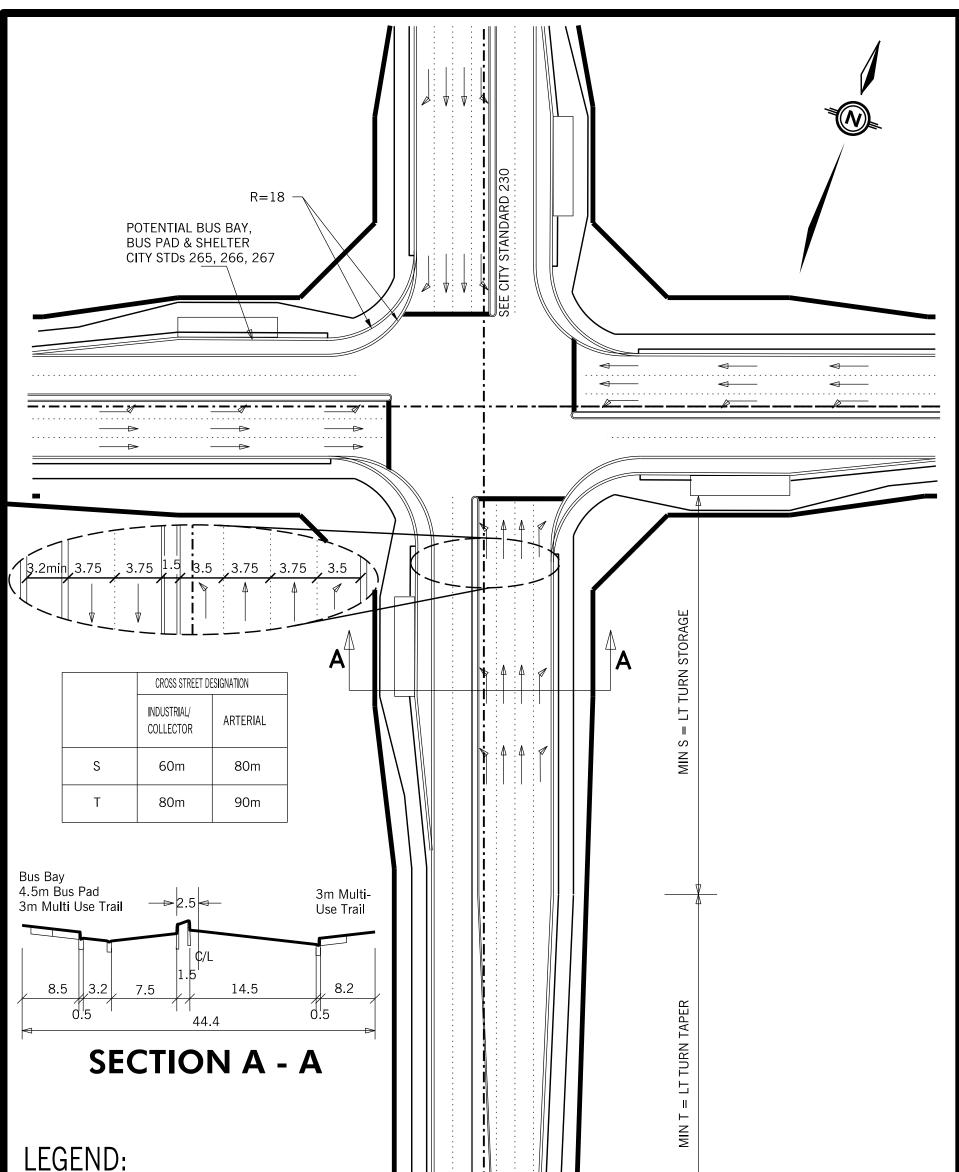

| S - STORAGE LENGTH<br>T - TRANSITION LENGTH<br>NOTES:<br>1. ALL DIMENSIONS IN METERS<br>2. BULLNOSE TO BE AT EXTENSION OF SIDEWALK<br>3. ALL INTERSECTIONS SYMMETRICAL<br>4. BOULEVARD WIDTH INCREASES AT INTERSECTION<br>TO ACCOMMODATE TRANSIT INFRASTRUCTURE<br>5. SEE CITY STANDARD 245 FOR DAYLIGHTING<br>6. LANE WIDTHS CAN VARY SUBJECT TO ENVIRONMENTAL<br>ASSESSMENT OR COMMISIONER APPROVAL. ANY<br>REDUCTION IN LANE WIDTH WILL NOT REDUCE THE<br>RIGHT OF WAY REQUIREMENTS. |                                                                                    |        |
|-----------------------------------------------------------------------------------------------------------------------------------------------------------------------------------------------------------------------------------------------------------------------------------------------------------------------------------------------------------------------------------------------------------------------------------------------------------------------------------------|------------------------------------------------------------------------------------|--------|
|                                                                                                                                                                                                                                                                                                                                                                                                                                                                                         | APPROVED:<br>2019/07/02                                                            | REV. 5 |
| BRAMPTON                                                                                                                                                                                                                                                                                                                                                                                                                                                                                | STANDARD INTERSECTION                                                              | 244    |
| brampton.ca Flower City                                                                                                                                                                                                                                                                                                                                                                                                                                                                 | 4 LANE DIVIDED ARTERIAL TO<br>INDUSTRIAL/COLLECTOR/<br>ARTERIAL ROADWAYS 000/11/01 | N.T.S  |