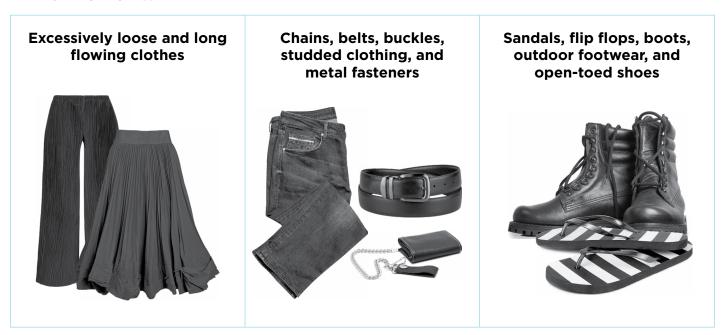

# **DRESS CODE**

Proper athletic clothing (including a top and bottom) and indoor athletic shoes that are dry and clean must be worn in all fitness areas.

### **PLEASE DO NOT WEAR:**

Please speak with staff if you need clarification.