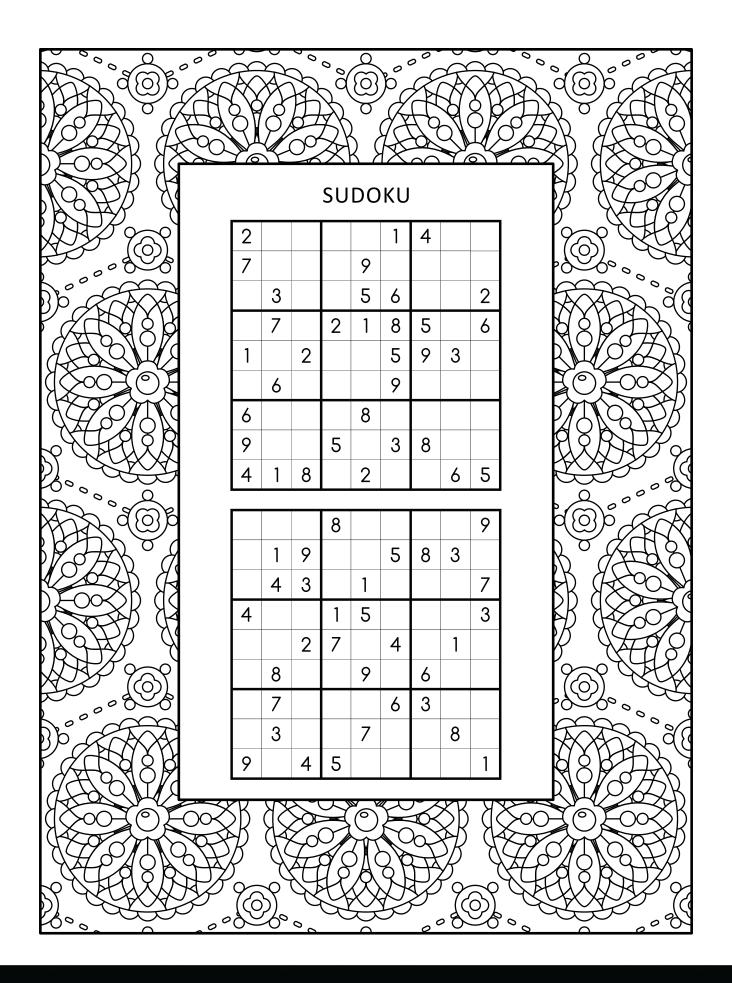

## Answer Key

| 2 | 9 | 6 | 8 | 7 | 1 | 4 | 5 | 3 |
|---|---|---|---|---|---|---|---|---|
| 7 | 4 | 5 | 3 | 9 | 2 | 6 | 8 | 1 |
| 8 | 3 | 1 | 4 | 5 | 6 | 7 | 9 | 2 |
| 3 | 7 | 9 | 2 | 1 | 8 | 5 | 4 | 6 |
| 1 | 8 | 2 | 6 | 4 | 5 | 9 | 3 | 7 |
| 5 | 6 | 4 | 7 | 3 | 9 | 1 | 2 | 8 |
| 6 | 5 | 3 | 1 | 8 | 4 | 2 | 7 | 9 |
| 9 | 2 | 7 | 5 | 6 | 3 | 8 | 1 | 4 |
| 4 | 1 | 8 | 9 | 2 | 7 | 3 | 6 | 5 |