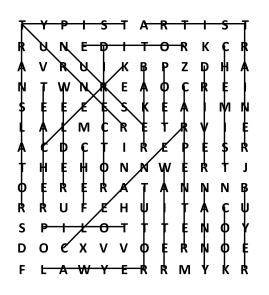

| 2 |   |   |   |   | 1 |   |   | 7 |
|---|---|---|---|---|---|---|---|---|
|   |   |   | 8 |   | 9 | 4 | 2 |   |
|   |   | 3 | 6 |   |   |   |   |   |
|   | 7 | 2 |   | 3 |   |   |   |   |
| 9 | 3 |   |   |   | 2 | 1 | 5 |   |
| 8 | 6 |   |   | 9 |   | 7 |   |   |
| 5 |   |   | 9 |   |   |   |   |   |
|   | 1 |   | 2 |   | 3 | 6 |   | 8 |
|   | 8 |   |   | 6 | 7 | 2 |   |   |

| 8 |   | 1 |   |   |   |   |   | 4 |
|---|---|---|---|---|---|---|---|---|
| 4 | 5 |   | 3 |   | 2 | 6 |   | 7 |
| 3 |   |   |   |   |   | 5 | 9 | 1 |
|   | 3 |   |   |   |   |   |   | 8 |
| 6 | 1 | 2 | 9 | 8 |   |   |   |   |
|   |   | 5 | 1 | 6 |   |   | 2 | 3 |
|   | 4 |   | 5 |   |   | 8 | 7 |   |
|   | 6 |   | 2 | 4 |   |   | 5 |   |
|   | 9 |   | 8 |   |   |   | 1 | 2 |









## Answer Key



| 2 | 9 | 8 | 3 | 4 | 1 | 5 | 6 | 7 |
|---|---|---|---|---|---|---|---|---|
| 6 | 5 | 1 | 8 | 7 | 9 | 4 | 2 | 3 |
| 7 | 4 | 3 | 6 | 2 | 5 | മ | 8 | 1 |
| 1 | 7 | 2 | 5 | 3 | 6 | 8 | 4 | 9 |
| 9 | 3 | 4 | 7 | 8 | 2 | 1 | 5 | 6 |
| 8 | 6 | 5 | 1 | 9 | 4 | 7 | 3 | 2 |
| 5 | 2 | 6 | 9 | 1 | 8 | 3 | 7 | 4 |
| 4 | 1 | 7 | 2 | 5 | 3 | 6 | 9 | 8 |
| 3 | 8 | 9 | 4 | 6 | 7 | 2 | 1 | 5 |

| 8 | 7 | 1 | 6 | 5 | 9 | 2 | 3 | 4 |
|---|---|---|---|---|---|---|---|---|
| 4 | 5 | 9 | 3 | 1 | 2 | 6 | 8 | 7 |
| 3 | 2 | 6 | 4 | 7 | 8 | 5 | 9 | 1 |
| 9 | 3 | 4 | 7 | 2 | 5 | 1 | 6 | 8 |
| 6 | 1 | 2 | 9 | 8 | 3 | 7 | 4 | 5 |
| 7 | 8 | 5 | 1 | 6 | 4 | 9 | 2 | 3 |
| 2 | 4 | 3 | 5 | 9 | 1 | 8 | 7 | 6 |
| 1 | 6 | 8 | 2 | 4 | 7 | 3 | 5 | 9 |
| 5 | 9 | 7 | 8 | 3 | 6 | 4 | 1 | 2 |

Spot the Odd One: Answer: 12

Two Sh