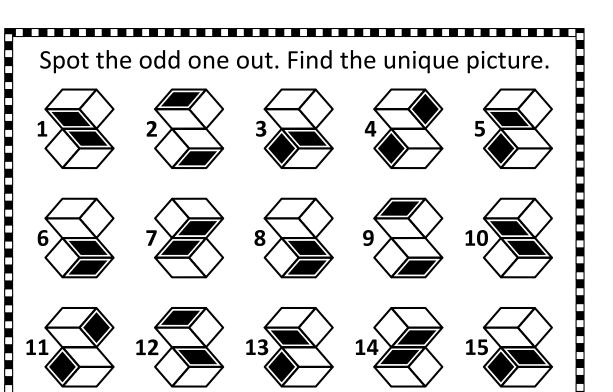

Adults



























| 2 |   |   |   |   | 1 |   |   | 7 |
|---|---|---|---|---|---|---|---|---|
|   |   |   | 8 |   | 9 | 4 | 2 |   |
|   |   | 3 | 6 |   |   |   |   |   |
|   | 7 | 2 |   | 3 |   |   |   |   |
| 9 | 3 |   |   |   | 2 | 1 | 5 |   |
| 8 | 6 |   |   | 9 |   | 7 |   |   |
| 5 |   |   | 9 |   |   |   |   |   |
|   | 1 |   | 2 |   | 3 | 6 |   | 8 |
|   | 8 |   |   | 6 | 7 | 2 |   |   |

| 8 |   | 1 |   |   |   |   |   | 4 |
|---|---|---|---|---|---|---|---|---|
| 4 | 5 |   | 3 |   | 2 | 6 |   | 7 |
| 3 |   |   |   |   |   | 5 | 9 | 1 |
|   | 3 |   |   |   |   |   |   | 8 |
| 6 | 1 | 2 | 9 | 8 |   |   |   |   |
|   |   | 5 | 1 | 6 |   |   | 2 | 3 |
|   | 4 |   | 5 |   |   | 8 | 7 |   |
|   | 6 |   | 2 | 4 |   |   | 5 |   |
|   | 9 |   | 8 |   |   |   | 1 | 2 |









## Answer Key



| 2 | 9 | 8 | 3 | 4 | 1 | 5 | 6 | 7 |
|---|---|---|---|---|---|---|---|---|
| 6 | 5 | 1 | 8 | 7 | 9 | 4 | 2 | 3 |
| 7 | 4 | 3 | 6 | 2 | 5 | മ | 8 | 1 |
| 1 | 7 | 2 | 5 | 3 | 6 | 8 | 4 | 9 |
| 9 | 3 | 4 | 7 | 8 | 2 | 1 | 5 | 6 |
| 8 | 6 | 5 | 1 | 9 | 4 | 7 | 3 | 2 |
| 5 | 2 | 6 | 9 | 1 | 8 | 3 | 7 | 4 |
| 4 | 1 | 7 | 2 | 5 | 3 | 6 | 9 | 8 |
| 3 | 8 | 9 | 4 | 6 | 7 | 2 | 1 | 5 |

| 8 | 7 | 1 | 6 | 5 | 9 | 2 | 3 | 4 |
|---|---|---|---|---|---|---|---|---|
| 4 | 5 | 9 | 3 | 1 | 2 | 6 | 8 | 7 |
| 3 | 2 | 6 | 4 | 7 | 8 | 5 | 9 | 1 |
| 9 | 3 | 4 | 7 | 2 | 5 | 1 | 6 | 8 |
| 6 | 1 | 2 | 9 | 8 | 3 | 7 | 4 | 5 |
| 7 | 8 | 5 | 1 | 6 | 4 | 9 | 2 | 3 |
| 2 | 4 | 3 | 5 | 9 | 1 | 8 | 7 | 6 |
| 1 | 6 | 8 | 2 | 4 | 7 | 3 | 5 | 9 |
| 5 | 9 | 7 | 8 | 3 | 6 | 4 | 1 | 2 |

Spot the Odd One: