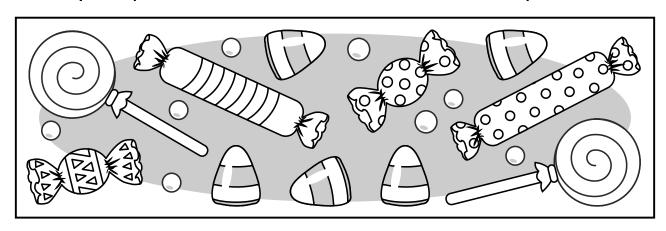

|   |    |   |    | VAMPIRE |          |  |
| MUMMY          | PRANK            |   |   |   |   | S | SCARE CROW |   |          |          | SPOOKY         |   |    |   |    | WITCH   |          |  |
| NIGHT          | PUMPKIN          |   |   |   |   | S | SKELETON   |   |          |          | TRICK OR TREAT |   |    |   |    | WORM    |          |  |
| OCTOBER        | PURPLE           |   |   |   |   | S | SKULL      |   |          |          | TUTU           |   |    |   |    | ZOMBIE  |          |  |





To make a word take a letter or combination of letters from each test-tube. Some words are already in place to help you get started.





### **SPOT THE TWINS**

Can you find two identical pictures?



#### FIND 5 DIFFERENCES

Try to spot five differences between the two pictures.









## **Answer Key**



#### **Test Tube Answers:**

- (1) PUMPKIN. NIGHT. MOON. BATS. (2) SPIDER. GHOST. CANDY. KIDS.
- (3) TRICK. TREAT. MUMMY. ZOMBIE. (4) WITCH. BROOM. MAGIC. SWEETS.

Twins: 3, 5