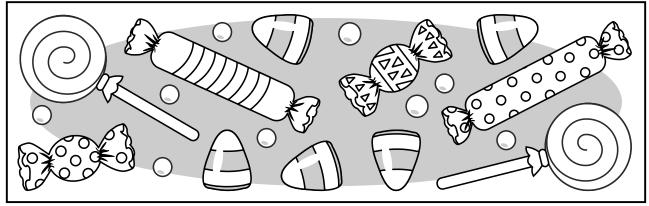

|    |   |    | VAMPIRE |          |  |
| MUMMY          | PRANK            |   |   |   |   | S | SCARE CROW |   |          |          | SPOOKY         |   |    |   |    | WITCH   |          |  |
| NIGHT          | PUMPKIN          |   |   |   |   | S | SKELETON   |   |          |          | TRICK OR TREAT |   |    |   |    | WORM    |          |  |
| OCTOBER        | PURPLE           |   |   |   |   | S | SKULL      |   |          |          | TUTU           |   |    |   |    | ZOMBIE  |          |  |





To make a word take a letter or combination of letters from each test-tube. Some words are already in place to help you get started.





### **SPOT THE TWINS**

Can you find two identical pictures?



#### FIND 5 DIFFERENCES

Try to spot five differences between the two pictures.









## **Answer Key**



#### **Test Tube Answers:**

- (1) PUMPKIN. NIGHT. MOON. BATS. (2) SPIDER. GHOST. CANDY. KIDS.
- (3) TRICK. TREAT. MUMMY. ZOMBIE. (4) WITCH. BROOM. MAGIC. SWEETS.

Twins: 3, 5