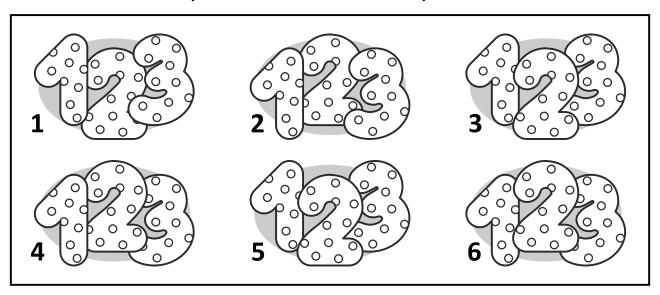

### **SPOT THE TWINS**

Can you find two identical pictures?

#### **Test Tube Answers:**

- (1) PUMPKIN. NIGHT. MOON. BATS. (2) SPIDER. GHOST. CANDY. KIDS.
- (3) TRICK. TREAT. MUMMY. ZOMBIE. (4) WITCH. BROOM. MAGIC. SWEETS.

Twins: 3, 5