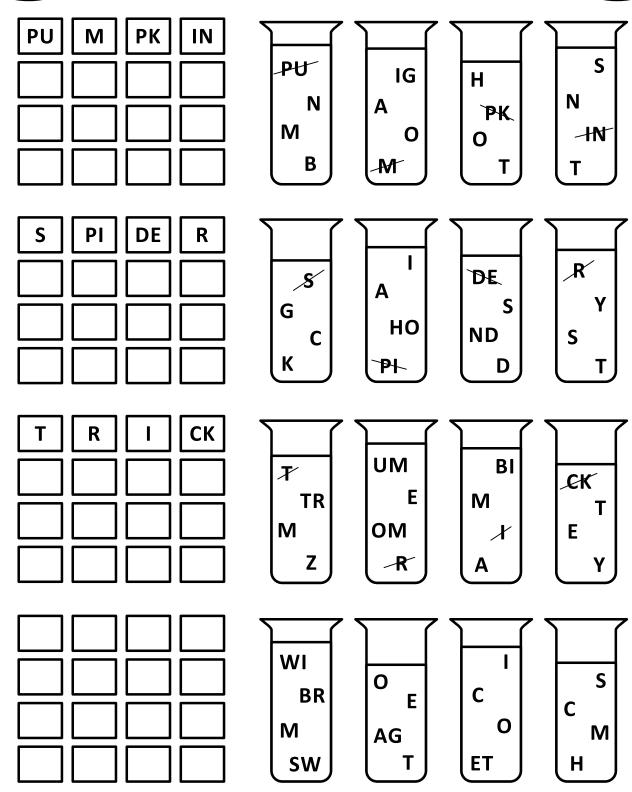

To make a word take a letter or combination of letters from each test-tube. Some words are already in place to help you get started.

#### **Test Tube Answers:**

- (1) PUMPKIN. NIGHT. MOON. BATS. (2) SPIDER. GHOST. CANDY. KIDS.
- (3) TRICK. TREAT. MUMMY. ZOMBIE. (4) WITCH. BROOM. MAGIC. SWEETS.

Twins: 3, 5