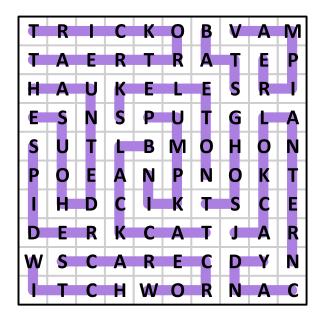

### Halloween

| T | R | ı | С | K | 0  | В   | V | Α | M |  |
|---|---|---|---|---|----|-----|---|---|---|--|
| Т | Α | Ε | R | T | R  | Α   | Т | Ε | Р |  |
| Н | Α | U | K | E | L  | Ε   | S | R | ı |  |
| E | S | N | S | P | Ψ  | T   | G | L | Α |  |
| S | U | Т | L | В | M  | 0   | Н | 0 | N |  |
| Р | 0 | Е | Α | Ņ | Р  | N   | 0 | K | Т |  |
| I | Н | D | С |   | -K | T   | S | С | Е |  |
| D | Ε | R | K | С | Α  | T   | J | A | R |  |
| W | S | С | Α | R | E  | C   | D | Y | N |  |
|   | Т | С | Н | W | 0  | R N |   | Α | С |  |

Find all the words from the word list (ignore spaces and dashes, if any):

**BATS** 

**SCARECROW** 

**BLACK CAT** 

**SKELETON** 

**CANDY** 

**SPIDER** 

**GHOST** 

TRICK OR TREAT

HAUNTED HOUSE

VAMPIRE

JACK-O'-LANTERN

**WITCH** 

PUMPKIN