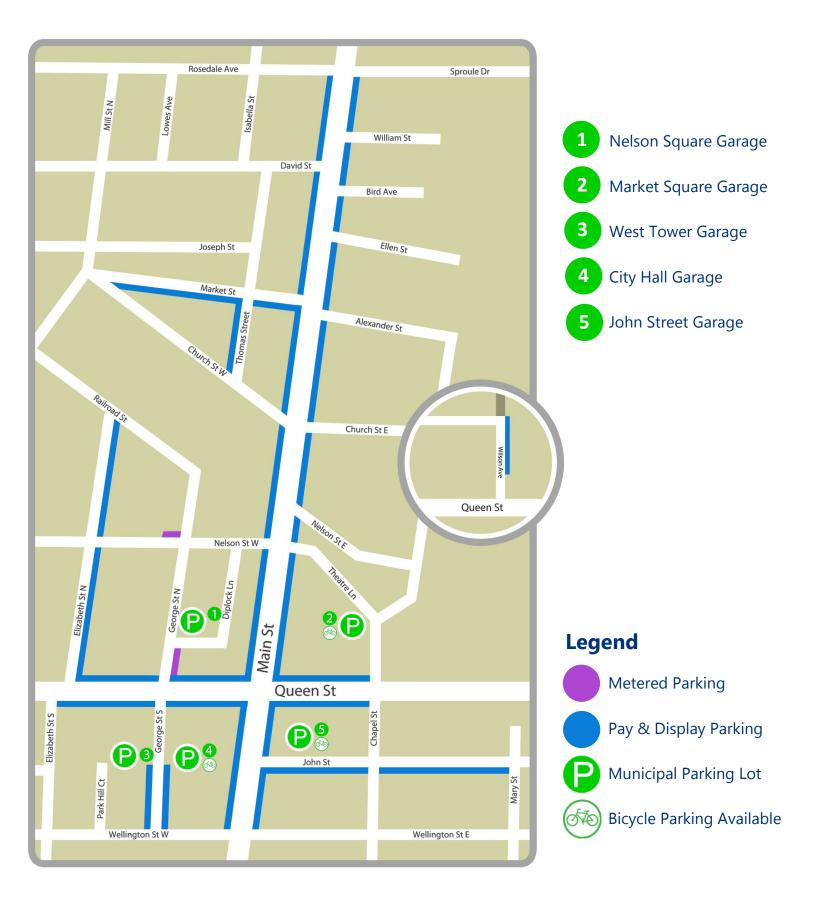

#### **Municipal Parking Lots/Garages**

| Location                                      |        | Type of Lot               | Hours of Operation                     | Daily Rates                                                  | Permit Rates                                                                                                                                               |
|-----------------------------------------------|--------|---------------------------|----------------------------------------|--------------------------------------------------------------|------------------------------------------------------------------------------------------------------------------------------------------------------------|
| City Hall Garage<br>2 Wellington St West      | 6740   |                           |                                        |                                                              |                                                                                                                                                            |
| John Street Garage<br>16 John St              | 65%    | Indoor<br>Fully Automated | Monday to Friday<br>9:00 am to 7:00 pm | First Hour Free<br>\$1.00 per ½ hour<br>\$9.00 Daily Maximum | \$308.00 per year<br>\$44.00 per month<br><b>NOTE:</b> A one-time<br>non-refundable<br>transponder fee of<br>\$20.00 will be charged<br>to permit holders. |
| Market Square Garage<br>Theatre Ln & Union St | 6540   |                           |                                        |                                                              |                                                                                                                                                            |
| Nelson Square Garage<br>5 Diplock Ln          |        |                           |                                        |                                                              |                                                                                                                                                            |
| West Tower Garage<br>41 George St S           |        |                           |                                        |                                                              |                                                                                                                                                            |
| Evenings, v                                   | veeker | ds & holidays ar          | e free. Residential pa                 | rking permits are not                                        | available.                                                                                                                                                 |

#### **Parking Meters**

| Location                                     | Hours of Operation                                      | Daily Rates       |  |
|----------------------------------------------|---------------------------------------------------------|-------------------|--|
| George Street North<br>Queen St to Nelson St | All Meters:<br>Monday to Saturday<br>9:00 am to 6:00 pm | 51 250            |  |
| Nelson Street<br>Elizabeth St to Main St     | Maximum Time Permitted:<br>90 minutes                   | \$2.00 per hour   |  |
|                                              | Parking at any other time is fre                        | a far un ta 2 hau |  |

### Pay & Display Parking

| Location                                                     | Hours of Operation                           | Daily Rates                          |             |
|--------------------------------------------------------------|----------------------------------------------|--------------------------------------|-------------|
| John Street<br>Main St to Mary St                            |                                              |                                      | RIV<br>HERE |
| Main Street<br>Wellington St to Rosedale Ave/Sproule Dr      |                                              | \$2.00 per hour                      |             |
| George Street South<br>Queen St to Wellington St             | Monday to Saturday<br>9:00 am to 6:00 pm     |                                      |             |
| Queen Street<br>Elizabeth St to Chapel St/Theatre Ln         | <b>Maximum Time Permitted:</b><br>90 minutes |                                      |             |
| Wilson Avenue<br>East side of roadway to north of Queen St W |                                              |                                      |             |
| Elizabeth Street (East Side)<br>Queen St to Railroad St      |                                              | \$1.00 per hour                      |             |
| Thomas Street (West Side)<br>Market St to Church St          | Monday to Friday                             | CREDIT CREDIT                        | 8)          |
| Market Street (South Side)<br>Church St to Main St           | 7:00 am to 6:00 pm                           | \$1.00 per hour<br>Flat Rate: \$4.00 |             |