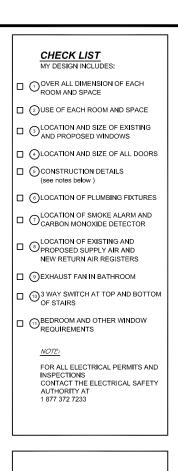

### 2. Set of plans drawn to scale which must include:

- title of plan and scale (eg. 1/4" = 1')
- · overall dimensions and the dimensions of each room and space
- · use of each room and space
- location and size of existing and proposed windows
- construction details for proposed construction including material, size and spacing (walls, doors and ceilings)
- location of plumbing fixtures; note whether fixtures are existing or new
- · location of smoke alarms(s)
- show the location of existing supply air registers and return air grilles and new supply air registers and return air grilles
- show location of an exhaust fan for the bathroom if the bathroom is not provided with an openable window
- a three way wall switch located at the head and foot of the stairway to control at least one lighting outlet with fixture must be provided and designated on the plan; indicate whether the switch is new or existing

| Note:                      | Minimum <u>required</u> window area |                   |  |
|----------------------------|-------------------------------------|-------------------|--|
|                            | Living and Dining Room              | Bedrooms          |  |
| House less than 5 yrs. old | 10% of room area                    | 5% of room area   |  |
| House more 5 yrs. old      | 5% of room area                     | 2.5% of room area |  |

<sup>\*\*</sup> A basement recreation room does not require a window.

3. Permit fee of \$316.71 applies to our Standard 10 Day Permit Application Service

**Note:** For addition of new windows or above grade exterior doors add \$129.72 each