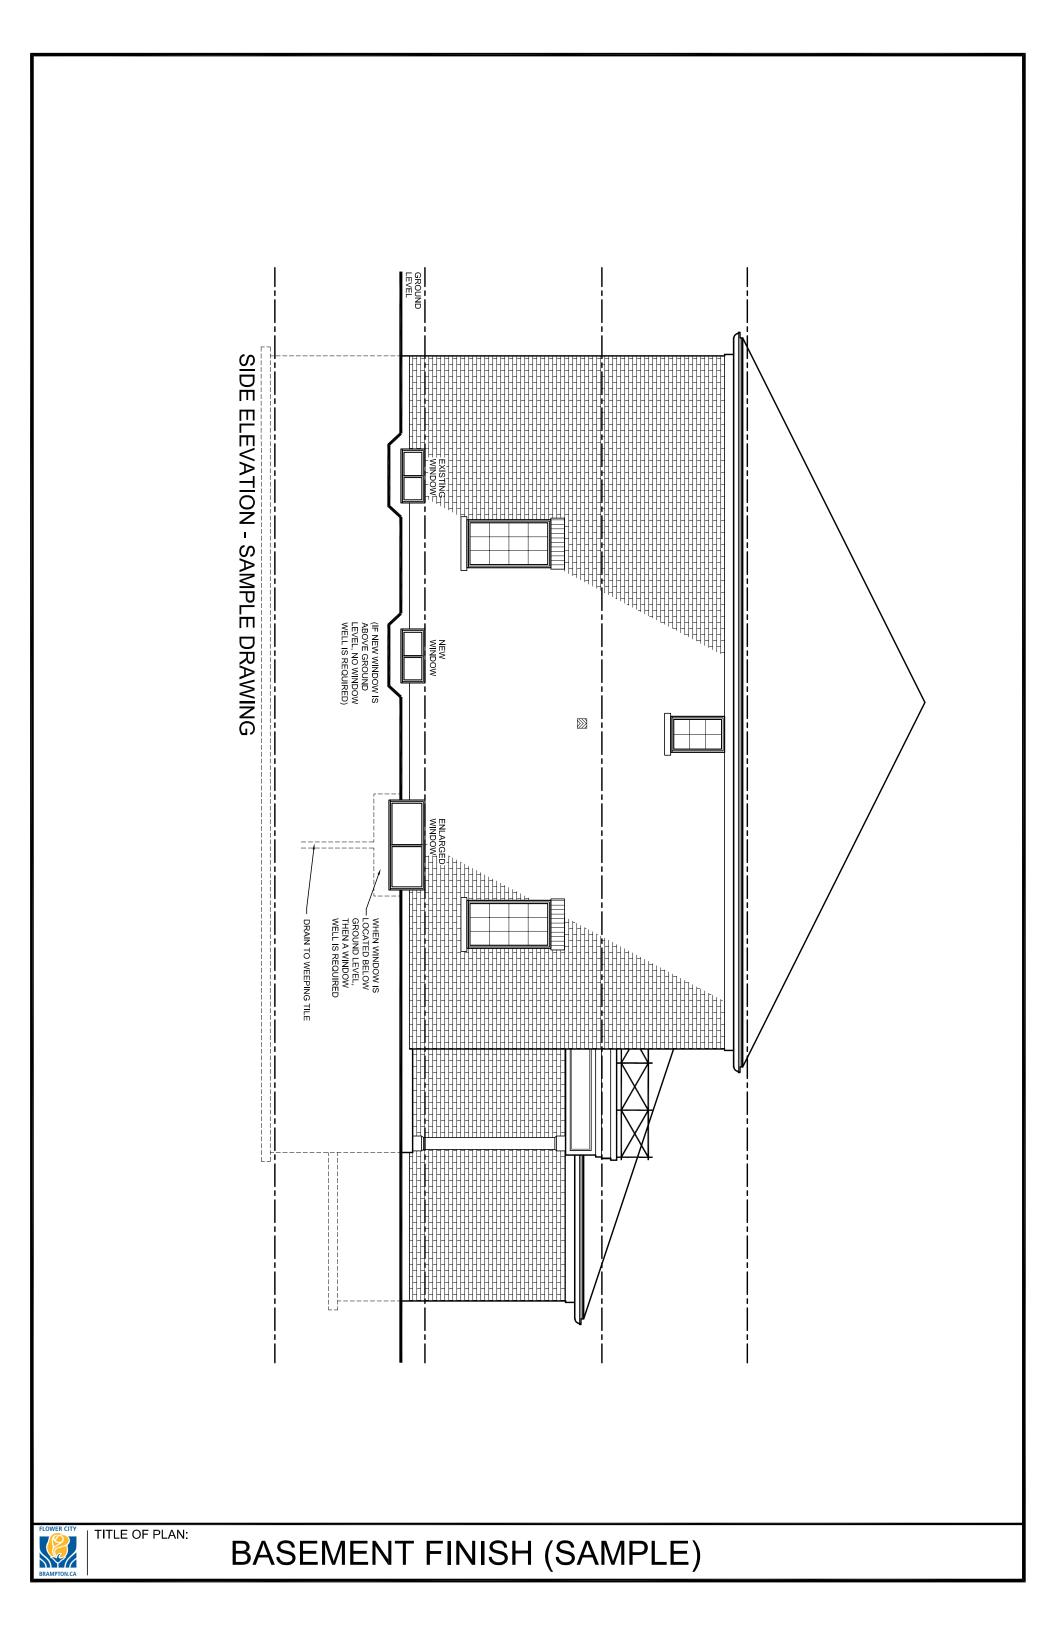

### 2. Set of plans drawn to scale which must include:

- title of plan and scale (eg. 1/4" = 1')
- · overall dimensions and the dimensions of each room and space
- · use of each room and space
- location and size of existing and proposed windows
- construction details for proposed construction including material, size and spacing (walls, doors and ceilings)
- location of plumbing fixtures; note whether fixtures are existing or new
- · location of smoke alarms(s)
- show the location of existing supply air registers and return air grilles and new supply air registers and return air grilles
- show location of an exhaust fan for the bathroom if the bathroom is not provided with an openable window
- a three way wall switch located at the head and foot of the stairway to control at least one lighting outlet with fixture must be provided and designated on the plan; indicate whether the switch is new or existing

| Note:                      | Minimum <u>required</u> window area |                   |  |
|----------------------------|-------------------------------------|-------------------|--|
|                            | Living and Dining Room              | Bedrooms          |  |
| House less than 5 yrs. old | 10% of room area                    | 5% of room area   |  |
| House more 5 yrs. old      | 5% of room area                     | 2.5% of room area |  |