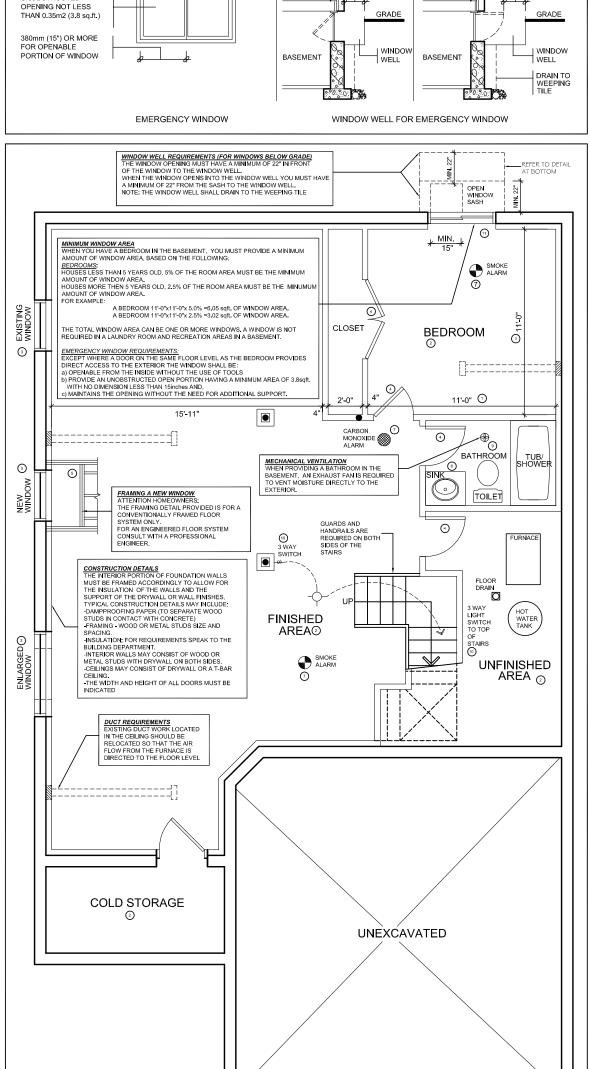

### 2. Set of plans drawn to scale which must include:

- title of plan and scale (eg. 1/4" = 1')
- · overall dimensions and the dimensions of each room and space
- · use of each room and space
- location and size of existing and proposed windows
- construction details for proposed construction including material, size and spacing (walls, doors and ceilings)
- location of plumbing fixtures; note whether fixtures are existing or new
- · location of smoke alarms(s)
- show the location of existing supply air registers and return air grilles and new supply air registers and return air grilles
- show location of an exhaust fan for the bathroom if the bathroom is not provided with an openable window
- a three way wall switch located at the head and foot of the stairway to control at least one lighting outlet with fixture must be provided and designated on the plan; indicate whether the switch is new or existing

| Note:                      | Minimum <u>required</u> window area |                   |  |
|----------------------------|-------------------------------------|-------------------|--|
|                            | Living and Dining Room              | Bedrooms          |  |
| House less than 5 yrs. old | 10% of room area                    | 5% of room area   |  |
| House more 5 yrs. old      | 5% of room area                     | 2.5% of room area |  |

<sup>\*\*</sup> A basement recreation room does not require a window.

3. Permit fee of \$316.71 applies to our Standard 10 Day Permit Application Service

**Note:** For addition of new windows or above grade exterior doors add \$129.72 each