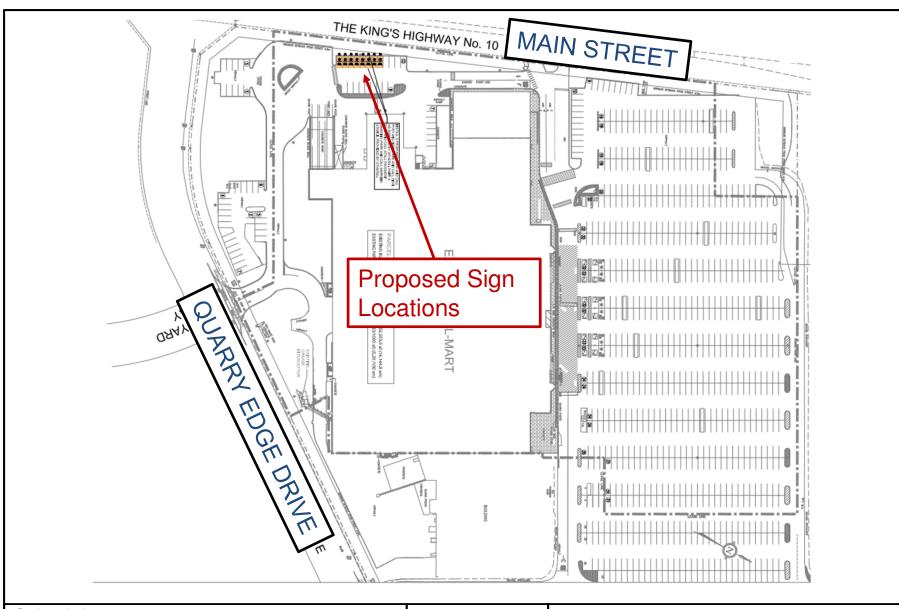

eeting or making a written submission, should contact the City Clerk's Office, no later than 4:30 pm, on , November 29, 2019.

Information is available for review at the City Clerk's Office, at the address below, during regular business hours or on the <u>City website</u>. Further information is available by contacting:

Ross Campbell, Supervisor of Zoning & Sign By-law Services, Building Division, 905-874-2442, ross.campbell@brampton.ca

In the event that Committee chooses to refer or defer consideration of the matter, no further public notice will be given.

Dated November 21, 2019

P. Fay, City Clerk 2 Wellington St. W., Brampton, ON L6Y 4R2 905.874.2116 TTY: 905.874.2130 Fax: 905.874.2119 cityclerksoffice@brampton.ca



Walmart 50 Quarry Edge Dr. Location Map



#### CITY OF BRAMPTON



Schedule 2 Walmart 50 Quarry Edge Dr. Site Plan



#### CITY OF BRAMPTON



Walmart 9455 Mississauga Road Location Map



#### CITY OF BRAMPTON



Walmart 9455 Mississauga Road Site Plan



#### **CITY OF BRAMPTON**



Walmart 30 Coventry Road Location Map



#### CITY OF BRAMPTON