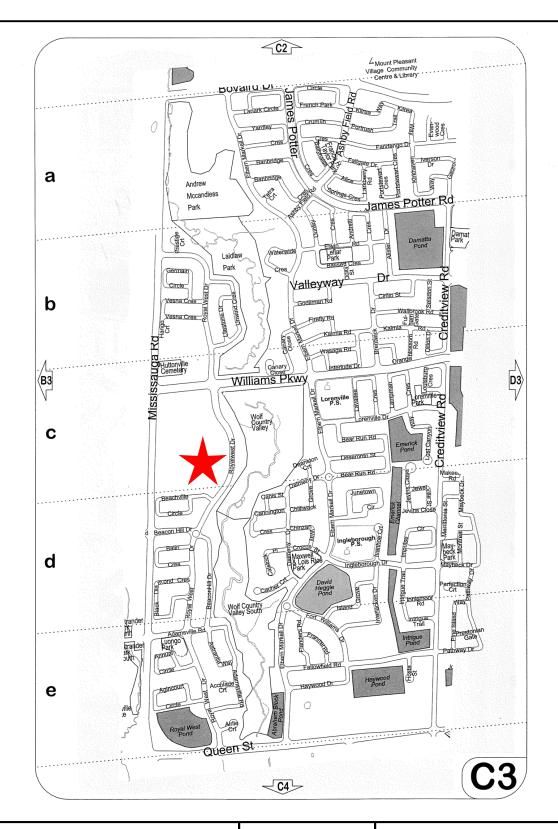

e, no later than 4:30 pm, on , November 29, 2019.

Information is available for review at the City Clerk's Office, at the address below, during regular business hours or on the <u>City website</u>. Further information is available by contacting:

Ross Campbell, Supervisor of Zoning & Sign By-law Services, Building Division, 905-874-2442, ross.campbell@brampton.ca

In the event that Committee chooses to refer or defer consideration of the matter, no further public notice will be given.

Dated November 21, 2019

P. Fay, City Clerk 2 Wellington St. W., Brampton, ON L6Y 4R2 905.874.2116 TTY: 905.874.2130 Fax: 905.874.2119 cityclerksoffice@brampton.ca



Walmart 50 Quarry Edge Dr. Location Map



#### CITY OF BRAMPTON



Schedule 2 Walmart 50 Quarry Edge Dr. Site Plan



#### CITY OF BRAMPTON



Walmart 9455 Mississauga Road Location Map



#### CITY OF BRAMPTON



Walmart 9455 Mississauga Road Site Plan



#### **CITY OF BRAMPTON**



Walmart 30 Coventry Road Location Map



#### CITY OF BRAMPTON