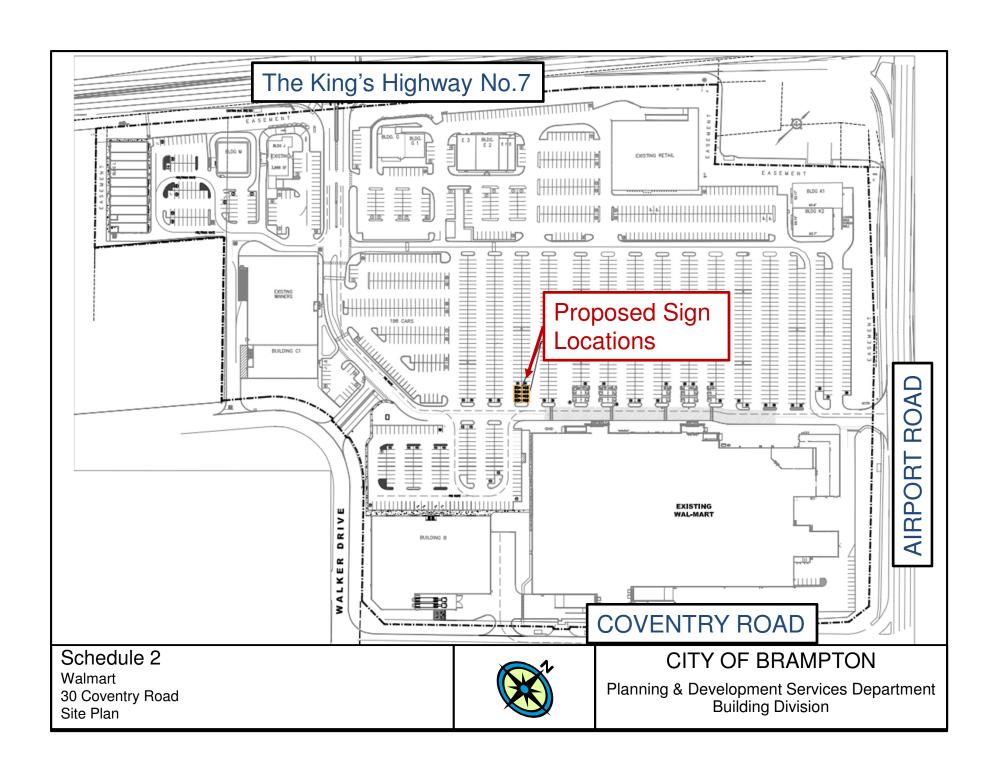

ormation is available by contacting:

Ross Campbell, Supervisor of Zoning & Sign By-law Services, Building Division, 905-874-2442, ross.campbell@brampton.ca

In the event that Committee chooses to refer or defer consideration of the matter, no further public notice will be given.

Dated November 21, 2019

P. Fay, City Clerk 2 Wellington St. W., Brampton, ON L6Y 4R2 905.874.2116 TTY: 905.874.2130 Fax: 905.874.2119 cityclerksoffice@brampton.ca



Walmart 50 Quarry Edge Dr. Location Map



#### CITY OF BRAMPTON



Schedule 2 Walmart 50 Quarry Edge Dr. Site Plan



#### CITY OF BRAMPTON



Walmart 9455 Mississauga Road Location Map



#### CITY OF BRAMPTON



Walmart 9455 Mississauga Road Site Plan



#### **CITY OF BRAMPTON**



Walmart 30 Coventry Road Location Map



#### CITY OF BRAMPTON