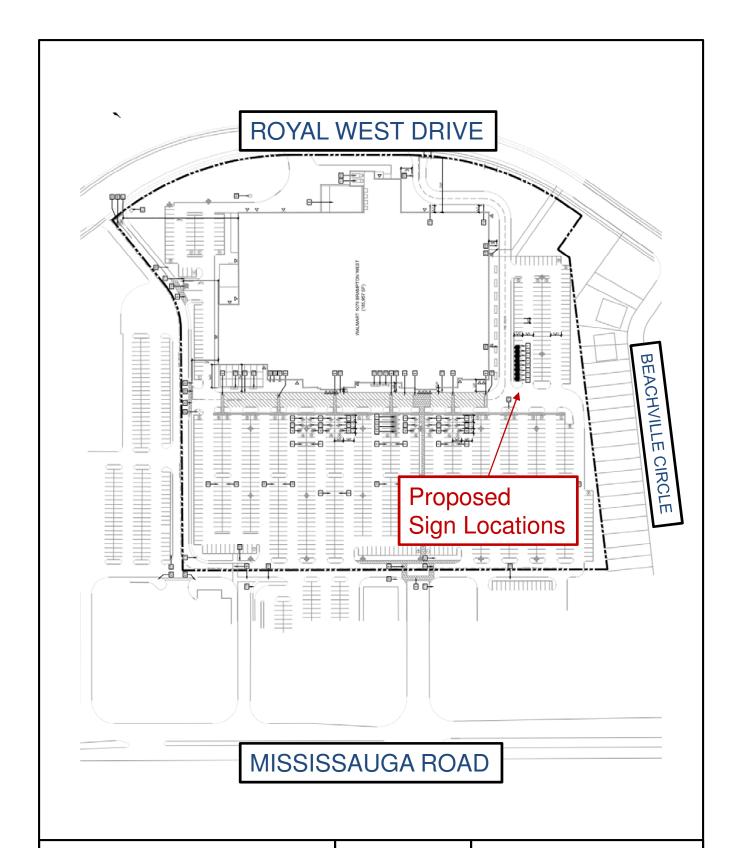

able for review at the City Clerk's Office, at the address below, during regular business hours or on the <u>City website</u>. Further information is available by contacting:

Ross Campbell, Supervisor of Zoning & Sign By-law Services, Building Division, 905-874-2442, ross.campbell@brampton.ca

In the event that Committee chooses to refer or defer consideration of the matter, no further public notice will be given.

Dated November 21, 2019

P. Fay, City Clerk 2 Wellington St. W., Brampton, ON L6Y 4R2 905.874.2116 TTY: 905.874.2130 Fax: 905.874.2119 cityclerksoffice@brampton.ca



Walmart 50 Quarry Edge Dr. Location Map



#### CITY OF BRAMPTON



Schedule 2 Walmart 50 Quarry Edge Dr. Site Plan



#### CITY OF BRAMPTON



Walmart 9455 Mississauga Road Location Map



#### CITY OF BRAMPTON



Walmart 9455 Mississauga Road Site Plan



#### **CITY OF BRAMPTON**



Walmart 30 Coventry Road Location Map



#### CITY OF BRAMPTON