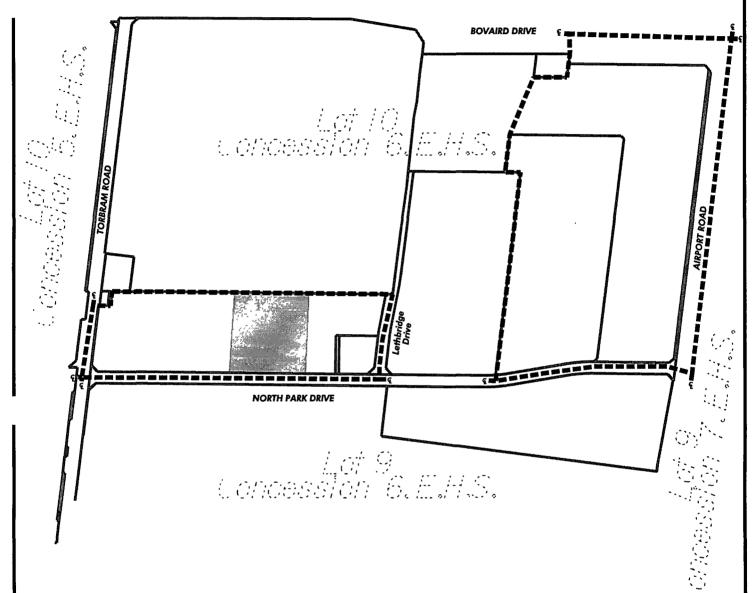

Director, Planning Policy & Research Division

----- To

Lands Subject To Interim Control By-law <u>162-96</u>

Lands Subject to Specific Exemption From Interim Control By-law 162-96

E

Centreline of Original Road Allowance

50 0 50 100

LOT 10 AND PART OF LOT 9, CONCESSION 6, E.H.S.

BY-LAW <u>162-96</u>

**SCHEDULE A** 

By-Law \_\_\_275-97 Schedule A

## **CITY OF BRAMPTON**

Planning and Building

Date: 97 11 20

Drawn by. JRB

File no. P25S13.1

Map no. 48-32h