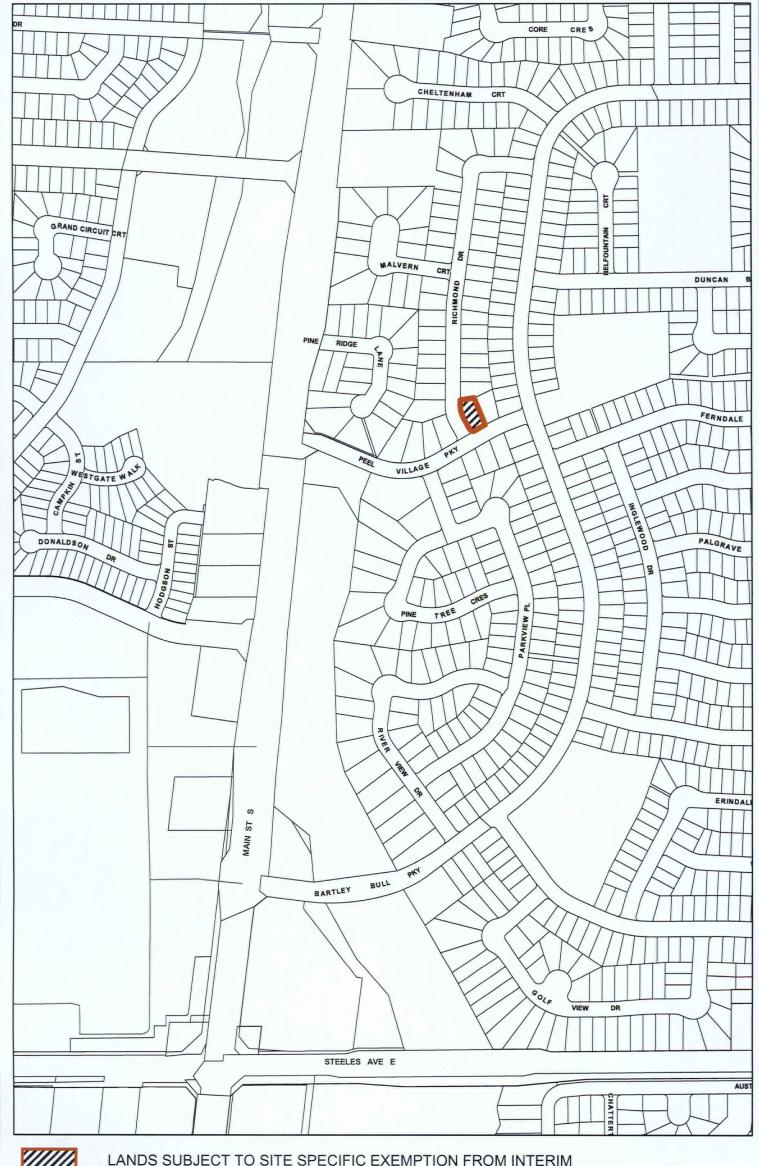

"Section 1.18"

- 1.2 The following is added as Section 1.18:
  - "1.18 On lands described as Concession 1 EHS, Part of Lot 2 and referenced as the "Lands Subject to Specific Exemption From Interim Control By-Law 35-2013, as amended by By-Law 248-2013" and as shown on Schedule A to this by-law as 1 Richmond Drive, there shall be permitted an addition to the principal dwelling resulting in a total gross floor area of the principal dwelling not exceeding 240 square metres."
- 2. By-Law 35-2013 is hereby further amended by adding thereto, as Schedule Q, Schedule A to this by-law.

APPROVED AS TO FORM LAW DEPT. BRAMPTON

LANDS SUBJECT TO SITE SPECIFIC EXEMPTION FROM INTERIM CONTROL BY-LAW 35-2013 AS AMENDED BY BY-LAW

LOT 2, CONCESSION 1 E.H.S.

Schedule Q

SCHEDULE A TO BY-LAW 248-2013