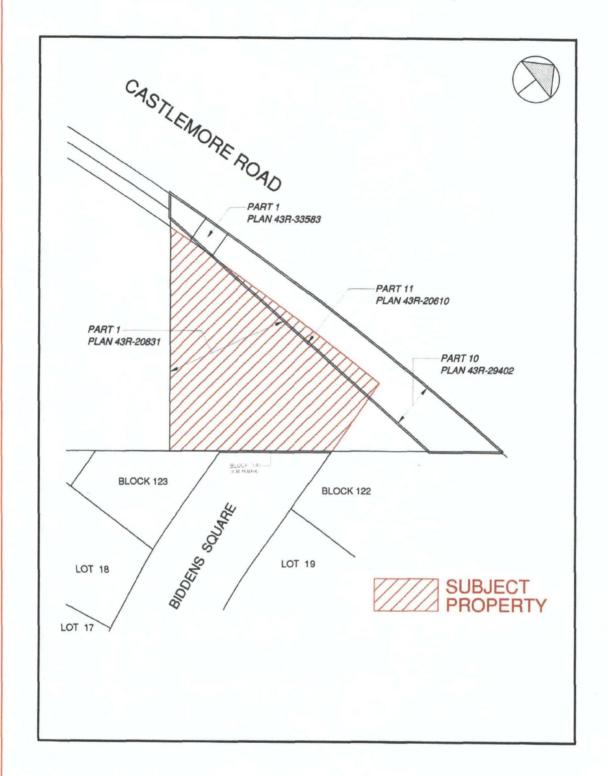

WHEREAS it is deemed expedient in the interest of The Corporation of the City of Brampton that surplus City of Brampton owned lands on the south side of Castlemore Road, east of Clarkway Drive, being part of Part of Lot 10 Concession 11, ND, as illustrated on Schedule A of this by-law ("Surplus Property"), be sold at fair market value;

**NOW THEREFORE** The Council of The Corporation of the City of Brampton **ENACTS AS FOLLOWS:** 

- 1. THAT the Mayor and Clerk are hereby authorized to execute an agreement of purchase and sale and all other documents necessary for the City to dispose of surplus lands located on the south side of Castlemore Road, east of Clarkway Drive being Part of Lot 10, Concession 11, ND, as illustrated on Schedule A at fair market value and on such other terms and conditions as acceptable to the Commissioner of Works and Transportation and in forms of agreements acceptable to the City Solicitor; and
- 2. THAT the net proceeds from the sale be deposited into DC Reserve Fund Roads

MAYOR

ETER FAY CLERK

Schedule "A"
Sketch to Illustrate the Surplus Property