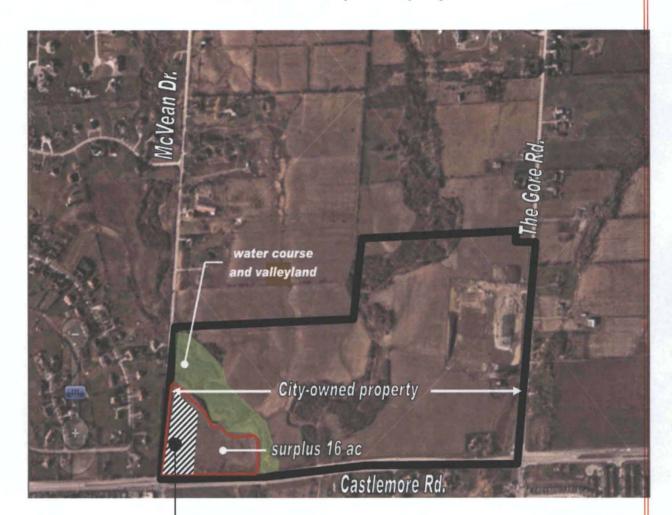

## Schedule "A" Sketch to Illustrate the Surplus Property

Approximate location of eight acre parcel to be sold to ErinoakKids