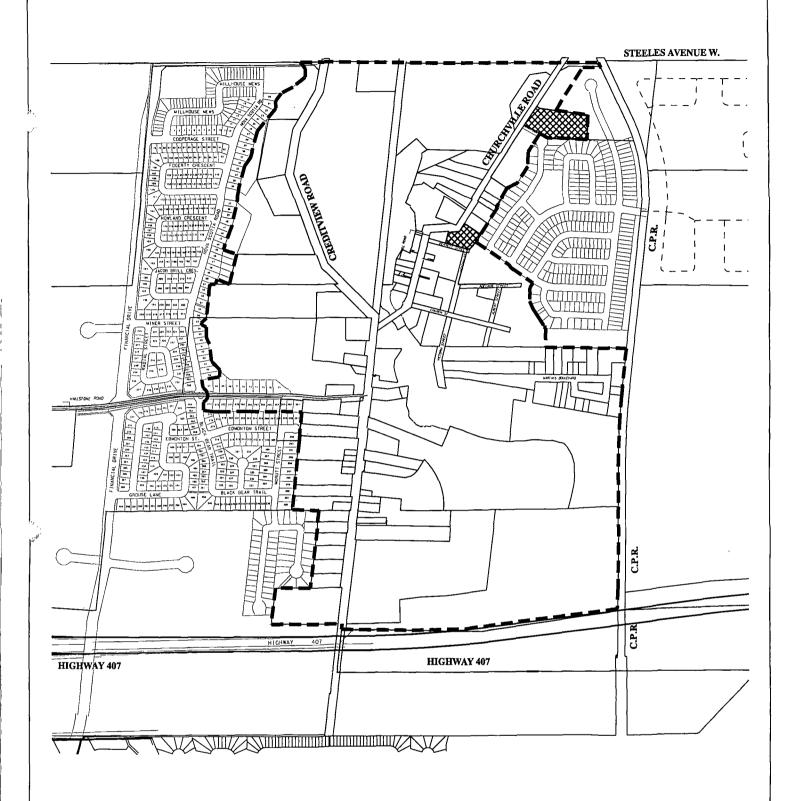

Approved as to Content:

William H. Winterhal

Associate Director, Planning Policy and Growth Management

− − − CHURCHVILLE HERITAGE CONSERVATION DISTRICT BOUNDARY
DESIGNATED UNDER PART IV OF THE ONTARIO HERITAGE ACT

0 100 200 300 Metres

PART LOTS 13-15, CON.3 & 4 W.H.S. (CHING.)

**CITY OF BRAMPTON** 

Planning and Development

Date: 2002 06 25

Drawn by: C.R.E.

File no. chamend.dgn

Map no.

By - Law 221-2002

Schedule A