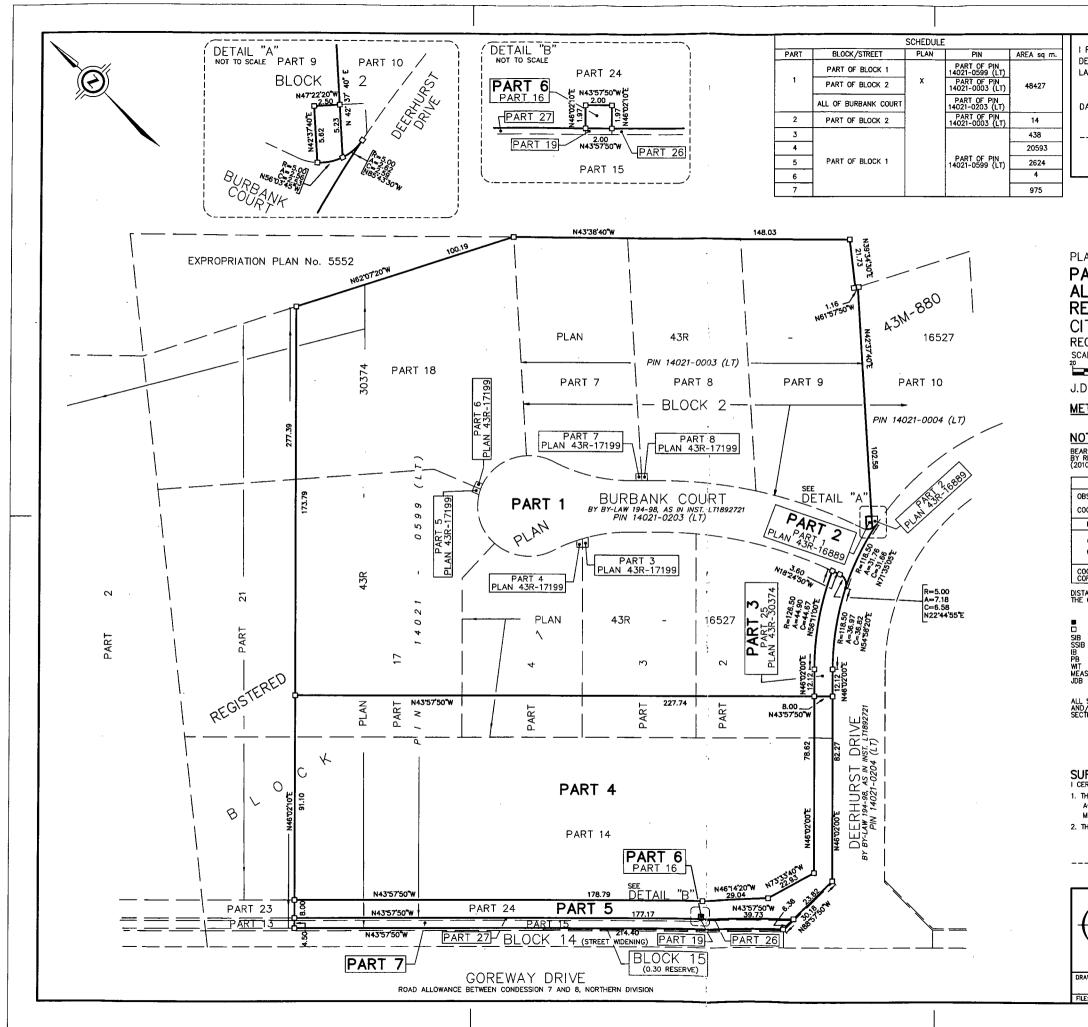

| •                                                                                                                                                                                                                                           | By-law 215-2014                                                                                                                      |
|---------------------------------------------------------------------------------------------------------------------------------------------------------------------------------------------------------------------------------------------|--------------------------------------------------------------------------------------------------------------------------------------|
| REQUIRE THIS PLAN TO BE                                                                                                                                                                                                                     | PLAN 43R-                                                                                                                            |
| EPOSITED UNDER THE<br>AND TITLES ACT.                                                                                                                                                                                                       | RECEIVED AND DEPOSITED                                                                                                               |
| DATE                                                                                                                                                                                                                                        | DATE                                                                                                                                 |
| THOMAS J. SALB<br>ONTARIO LAND SURVEYOR                                                                                                                                                                                                     | REPRESENTATIVE FOR THE LAND<br>REGISTRAR FOR THE LAND TITLES<br>DIVISION OF PEEL (No 43)                                             |
|                                                                                                                                                                                                                                             |                                                                                                                                      |
| AN OF SUBVEY OF                                                                                                                                                                                                                             |                                                                                                                                      |
| AN OF SURVEY OF<br>ART OF BLOCKS<br>L OF BURBANK<br>EGISTERED PLAN<br>TY OF BRAMPTOI<br>GIONAL MUNICIPALITY O<br>ALE 1 : 1000                                                                                                               | COURT<br>43M-880<br>N<br>F PEEL                                                                                                      |
|                                                                                                                                                                                                                                             | 60 metres                                                                                                                            |
| D. BARNES LIMITED<br><u>TRIC</u> DISTANCES AND/OR COORDIN/<br>METRES AND CAN BE CONVER                                                                                                                                                      | ates shown on this plan are in                                                                                                       |
| DTES                                                                                                                                                                                                                                        | NEED TO FEET BY DIMDING BY 0.3048.                                                                                                   |
|                                                                                                                                                                                                                                             | ION DATA                                                                                                                             |
|                                                                                                                                                                                                                                             | UTM ZONE 17, NAD83 (CSRS) (2010.0).                                                                                                  |
| POINT ID EASTING                                                                                                                                                                                                                            | NORTHING                                                                                                                             |
| ORP (A) XXX XXX.XX<br>ORP (B) XXX XXX.XX                                                                                                                                                                                                    | 4 XXX XXX.XX<br>4 XXX XXX.XX                                                                                                         |
| ORDINATES CANNOT, IN THEMSELVES, I<br>DRNERS OR BOUNDARIES SHOWN ON TH                                                                                                                                                                      | BE USED TO RE-ESTABLISH<br>IS PLAN.                                                                                                  |
| ANCES ARE GROUND AND CAN BE CON<br>COMBINED SCALE FACTOR OF 0.999xx                                                                                                                                                                         | VERTED TO GRID BY MULTIPLYING BY<br>«.                                                                                               |
| DENOTES SURVEY MONUMENT FOL<br>DENOTES SURVEY MONUMENT SET<br>DENOTES STANDARD IRON BAR<br>3 DENOTES SHORT STANDARD IRON<br>DENOTES IRON BAR<br>DENOTES PLASTIC BAR<br>DENOTES MITAESS<br>S DENOTES MEASURED<br>DENOTES J.D. BARNES LIMITED |                                                                                                                                      |
| SET SSIB MONUMENTS WERE USED DU<br>/OR PROXIMITY OF UNDERGROUND UTIL<br>TION 11 (4) OF O.REG. 525/91.                                                                                                                                       | E TO LACK OF OVERBURDEN<br>JTIES IN ACCORDANCE WITH                                                                                  |
|                                                                                                                                                                                                                                             |                                                                                                                                      |
| ACT, THE SURVEYORS ACT AND THE LA<br>MADE UNDER THEM.                                                                                                                                                                                       | AND IN ACCORDANCE WITH THE SURVEYS<br>IND TITLES ACT AND THE REGULATIONS                                                             |
| THE SURVEY WAS COMPLETED ON                                                                                                                                                                                                                 | 2014.                                                                                                                                |
| DATE                                                                                                                                                                                                                                        | THOMAS J. SA.B<br>ONTARIO LAND SURVEYOR                                                                                              |
|                                                                                                                                                                                                                                             | •                                                                                                                                    |
| LAND INFORM                                                                                                                                                                                                                                 | ARNES<br>LIMITED SURVEYING<br>MAPPING<br>GIS<br>GIS<br>VAY, SUTE A, MILTON, ON 197 3C1                                               |
| LAND INFORM<br>401 WHEELABRATOR W<br>T: (905) 875-9955 F:<br>AWN BY: CHECKED BY:                                                                                                                                                            | AKINES<br>LIMITED<br>GIS<br>MATION SPECIALISTS<br>VAY, SUTEA, MILTON, ON L9T SCI<br>(905) 875-9956 www.jdbames.com<br>REFERENCE NO.: |
| LAND INFORM<br>401 WHEELABRATOR W<br>T: (905) 875-9955 F:                                                                                                                                                                                   | AKINES<br>LIMITED GIS<br>GIS<br>HATION SPECIALISTS<br>VAY, SUTEA, MILTON, ON 197 3C1<br>(905) 875-9956 www.jdbames.com               |