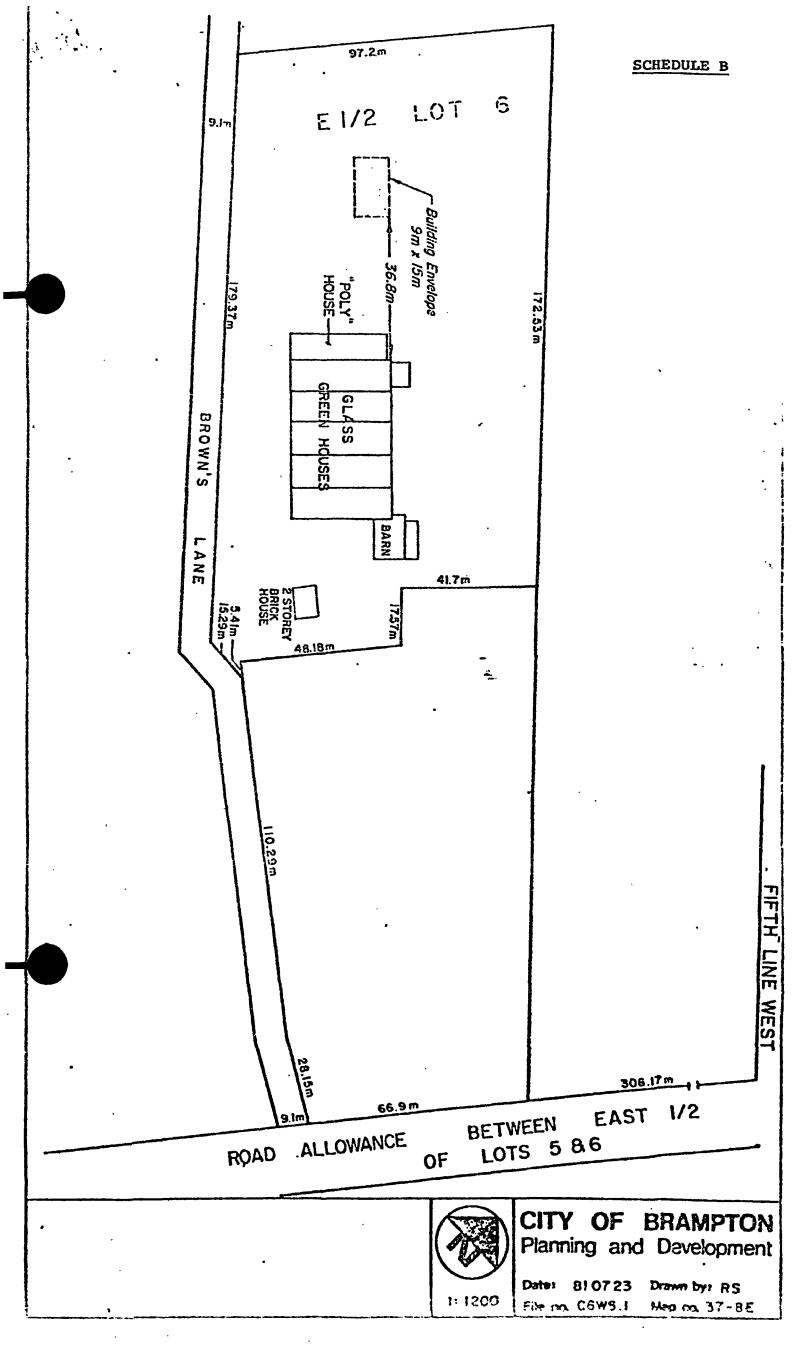

1.

2.

3.

Rezoning

The Owner covenants and agrees that the mobile home shall only be installed in the location shown on the site plan attached hereto as Schedule B (herein called the "site plan") and the Owner further covenants and agrees to provide, install and complete at its own expense all of the works and other matters shown on the site plan to the satisfaction of the City.

> The Owner shall restrict the means of vehicular ingress and egress to the existing access point in the southerly portion of the property.

The Owner shall, prior to the issuance of the building permit, obtain the approval of the Commissioner of Planning and Development of a landscape plan for the lands and upon approval, shall provide and complete in a good and workmanlike manner the landscape work shown on the approved landscape plan to the satisfaction of the City. All landscaping shown on the approved landscape

4. Ingress & Egress

Landscape Plan

2

plan shall be completed within twelve (12) months following the issuance of the building permit for the mobile home.

Fencing

6.

7.

The Owner shall construct or erect fencing as and where required by the Commissioner of Planning and Development and the location and type of fencing shall be shown on the landscape plan required to be approved pursuant to this agreement. All fencing shall be completed within the time set for completion of the landscaping.