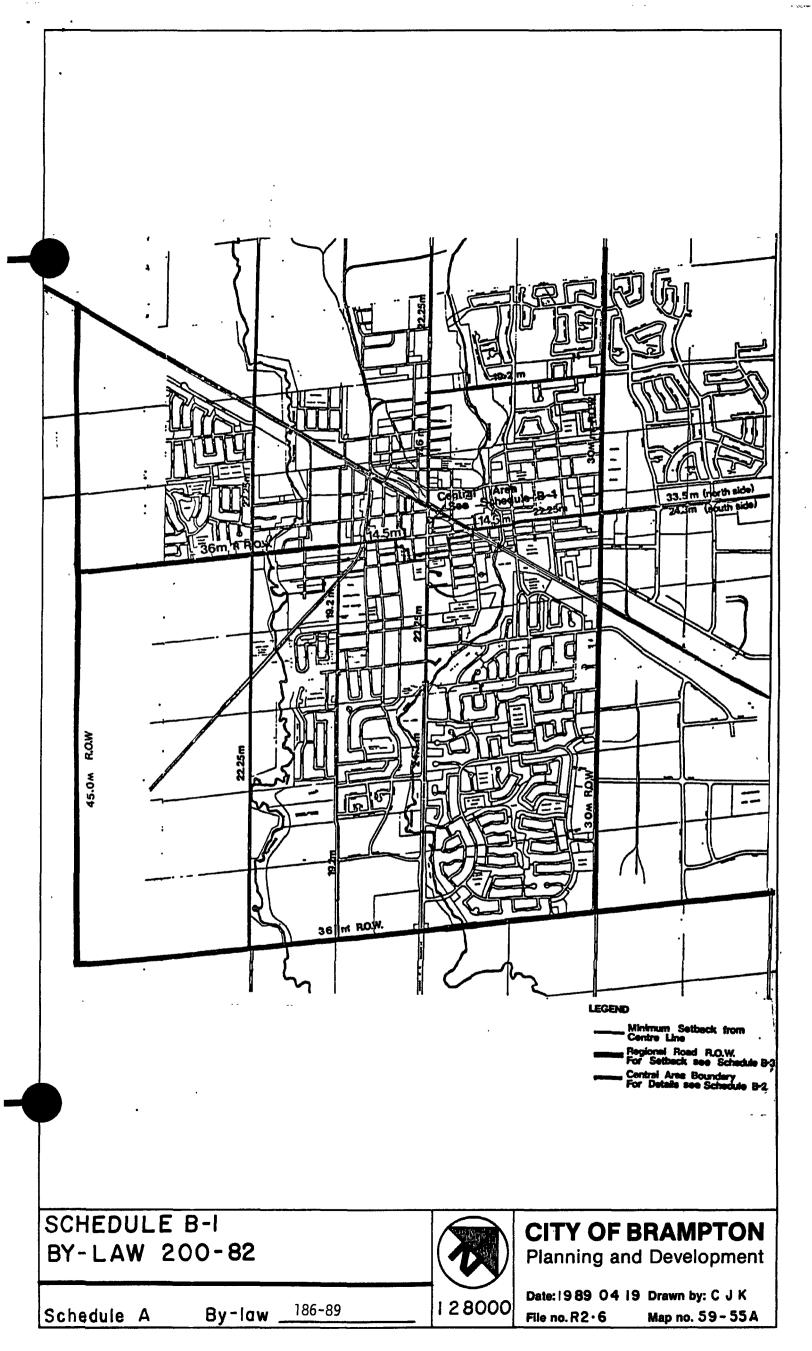

THE CORPORATION OF THE CITY OF BRAMPTON

Number \_\_\_\_\_\_ 186-89

To amend By-law 200-82

The council of The Corporation of the City of Brampton ENACTS as follows:

1. By-law 200-82, as amended, is hereby further amended:

- (a) by deleting Schedule B-1 thereto, and substituting therefor Schedule A to this by-law.
- (b) by deleting Schedule B-3 thereto, and substituting therefor Schedule B to this by-law.

READ a FIRST, SECOND and THIRD TIME, and PASSED, in OPEN COUNCIL, this 26th day of June , 1989.

Note: See Schedule B-1 for designated regional roads.

30/89/ICL/AM