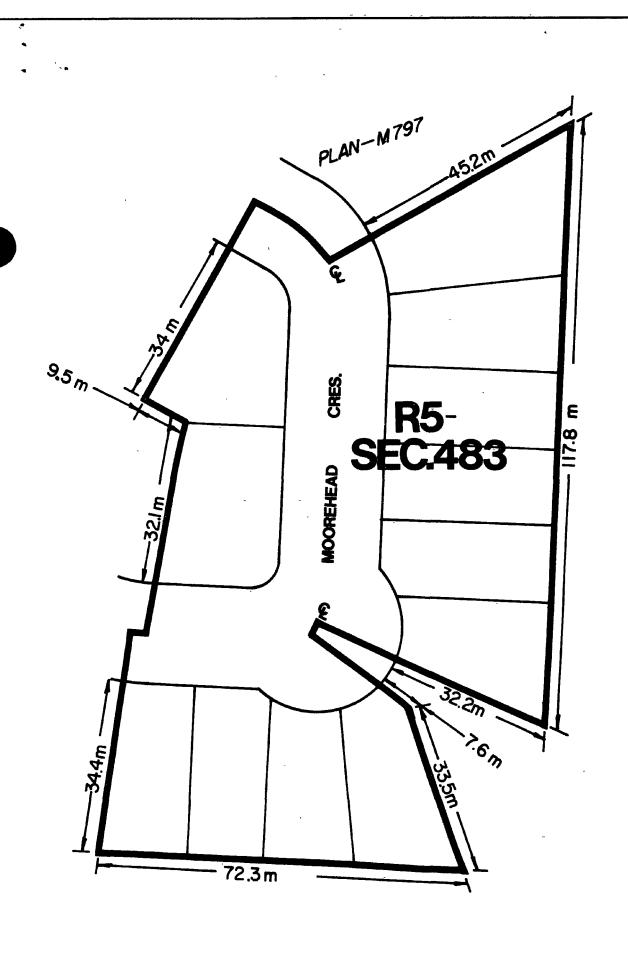

- 1. Schedule A to By-law 861, as amended, and as specifically amended by By-law 290-86, is hereby further amended by changing the zoning designation of the lands shown outlined on Schedule A to this by-law from RESIDENTIAL MULTIPLE RMA HOLDING SECTION 486 (RMA(H)-SECTION 486) to RESIDENTIAL MULTIPLE RMA SECTION 486 (RMA-SECTION 486) and from RESIDENTIAL R5 HOLDING SECTION 483 (R5(H)-SECTION 483) to RESIDENTIAL R5 SECTION 483 (R5-SECTION 483).
- 2. Schedules A Sheet 1 and A Sheet 2 to this by-law are hereby attached to By-law 861 as part of Schedule A and forms part of By-law 861.

## **CITY OF BRAMPTON**

Planning and Development

Date: 1988 07 15 Drawn by: P.S. File no. C2E12.1 Map no. 26-28M

CONCESSION 2 E.H.S. LOT 12

PART LOT 12, CON 2 E.H.S. (CHING.) BY-LAW 861 SCHEDULE A

By-Law 185-88 Schedule A - Sheet 2