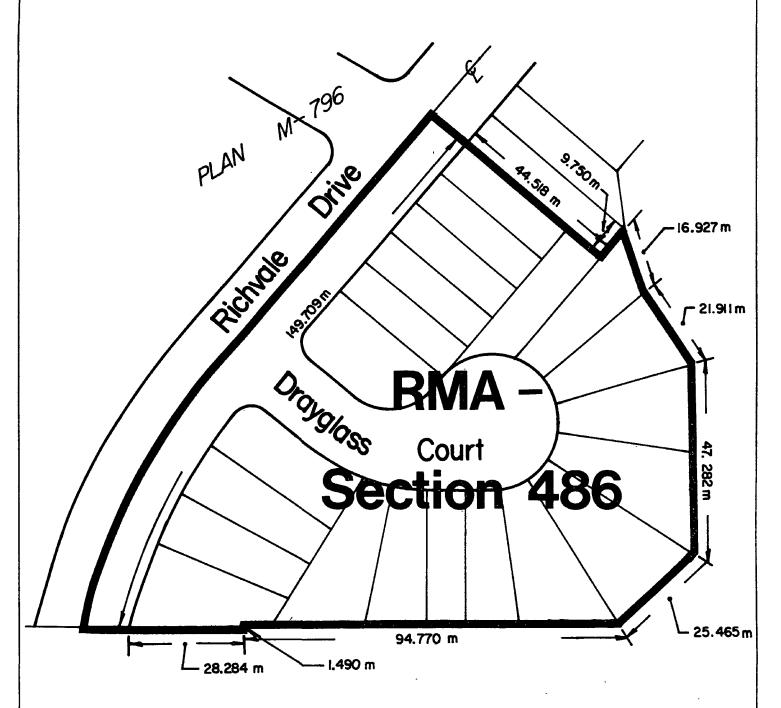

- 1. Schedule A to By-law 861, as amended, and as specifically amended by By-law 290-86, is hereby further amended by changing the zoning designation of the lands shown outlined on Schedule A to this by-law from RESIDENTIAL MULTIPLE RMA HOLDING SECTION 486 (RMA(H)-SECTION 486) to RESIDENTIAL MULTIPLE RMA SECTION 486 (RMA-SECTION 486) and from RESIDENTIAL R5 HOLDING SECTION 483 (R5(H)-SECTION 483) to RESIDENTIAL R5 SECTION 483 (R5-SECTION 483).
- 2. Schedules A Sheet 1 and A Sheet 2 to this by-law are hereby attached to By-law 861 as part of Schedule A and forms part of By-law 861.

KENNETH G. WHILLANS - MAYOR

EQNARD J. MIKULICH - CLERE

8/88/13

Concession 2 E.H.S. Lot 11

PART LOT II, CON. 2 E.H.S. (CHING.) BY-LAW 861 SCHEDULE A

By-Law 185-88 Schedule A - Sheet I