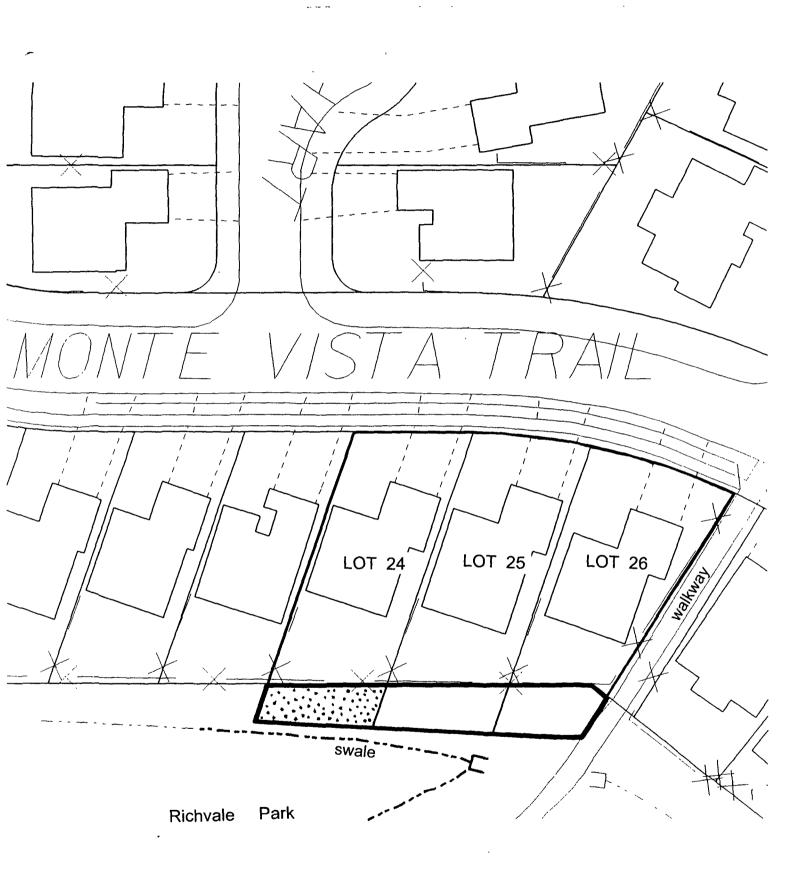

## **SCHEDULE B**

to By-law 175-97

.

Sketch to Illustrate Subject Property Part of Block 63, 43M-510

Scale 1:500