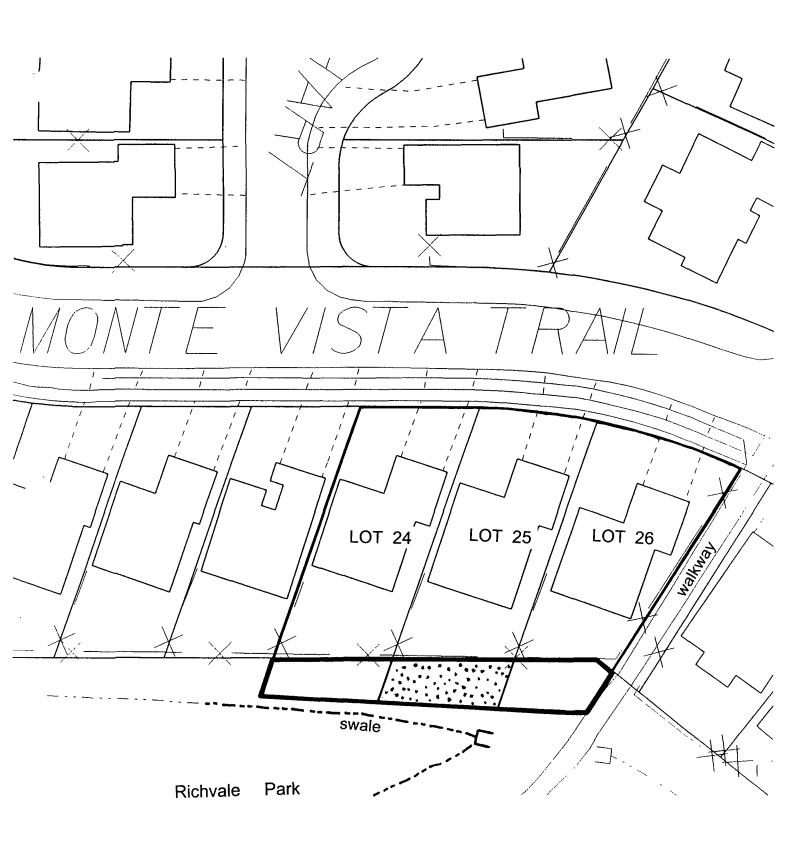

## SCHEDULE A

to By-law 175-97

Sketch to Illustrate Subject Property Part of Block 63, 43M-510

Scale 1:500

SCHEDULE C to By-law 175-97

,

Sketch to Illustrate Subject Property Part of Block 63, 43M-510