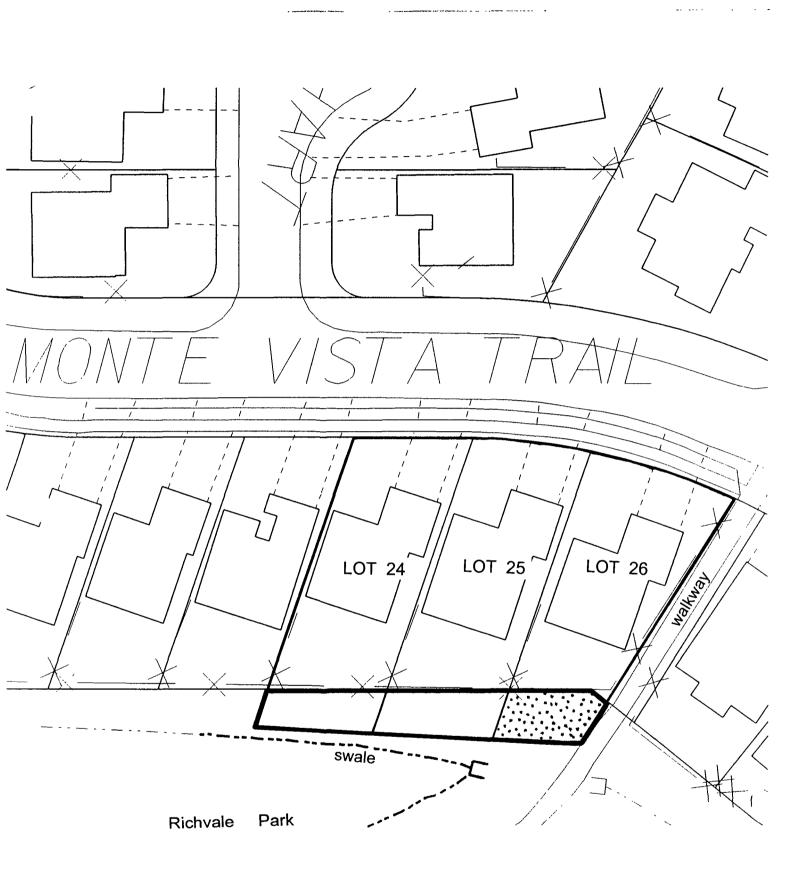

The Council of The Corporation of the City of Brampton ENACTS AS FOLLOWS:

- 1. The part of Block 63, Registered Plan 43M-510 abutting the rear limit of Lot 24, Registered Plan 43M-510 highlighted on the sketch attached as Schedule A to this by-law is hereby declared surplus. The sale of the land to Zeljko Dojcinovic and Maria Dojcinovic at a price of \$5.74 per square foot plus legal, survey and landscaping costs is hereby authorized.
- 2. The part of Block 63, Registered Plan 43M-510 abutting the rear limit of Lot 25, Registered Plan 43M-510 highlighted on the sketch attached as Schedule B to this by-law is hereby declared surplus. The sale of the land to Anthony Mercuri and Roberta Coté-Mercuri at a price of \$5.74 per square foot plus legal, survey and landscaping costs is hereby authorized.
- 3. The part of Block 63, Registered Plan 43M-510 abutting the rear limit of Lot 26, Registered Plan 43M-510 highlighted on the sketch attached as Schedule C to this by-law is hereby declared surplus. The sale of the land to Darlene Baldry and Christopher Baldry at a price of \$5.74 per square foot plus legal, survey and landscaping costs is hereby authorized.
- 4. The Mayor and Clerk are hereby authorized to execute all documents approved by the City Solicitor that in his opinion are necessary to effect the transfer of the lands described in this by-law.

## **SCHEDULE B**

to By-law 175-97

.

Sketch to Illustrate Subject Property Part of Block 63, 43M-510

Scale 1:500

## SCHEDULE A

to By-law 175-97

Sketch to Illustrate Subject Property Part of Block 63, 43M-510

Scale 1:500

SCHEDULE C to By-law 175-97

,

Sketch to Illustrate Subject Property Part of Block 63, 43M-510