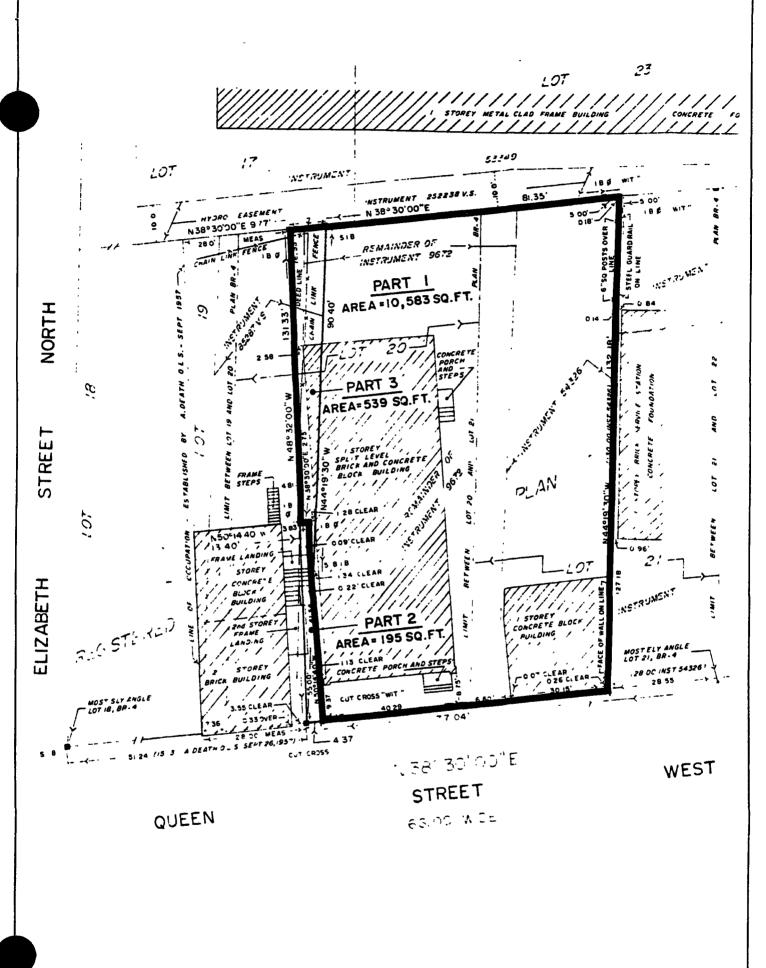

NOW THEREFORE the council of The Corporation of the City of Brampton ENACTS as follows:

- 1. The lands shown outlined on Schedule A to this bylaw, being also the lands defined as the Central Area on Schedule B-2 to By-law 200-82, shall not be used for any commercial purposes including, but not limited to, the commercial purposes set out in sections 21.1; 21.2; 21.3; 22.0; 23.0; 24.1 and 24.2 of By-law 200-82.
- Section 1 of this by-law shall not apply to prevent the use of:
  - the part of Lot 6, Concession 1, W.H.S., in the former Town of Brampton, designated as Parts 1 and 3 on reference plan 43R-10417, identified as the subject lands on Schedule B to this by-law, for any of the purposes permitted by section 22.0 of By-law 200-82, as amended; and,
  - (ii) the part of Lot 6, Concession 1, W.H.S., in the former Town of Brampton, designated as part of Lots 1, 2 and 3, Block 1, Plan BR-4, identified on Schedule C to this by-law, for any of the purposes permitted by section 22.0 of By-law 200-82, as amended.
- 3. This by-law shall be in effect from 9 June 1986 to 9 December 1986.

## **CITY OF BRAMPTON**

Planning and Development

Date: 86 06 04 Drawn by: RB
File no. Pll.1 Map no. 42 - 87C

By-Law\_ 144-86 Schedule B

1:1000

PART LOT 6, CONCESSION I W.H.S.

144-86

By-Law\_