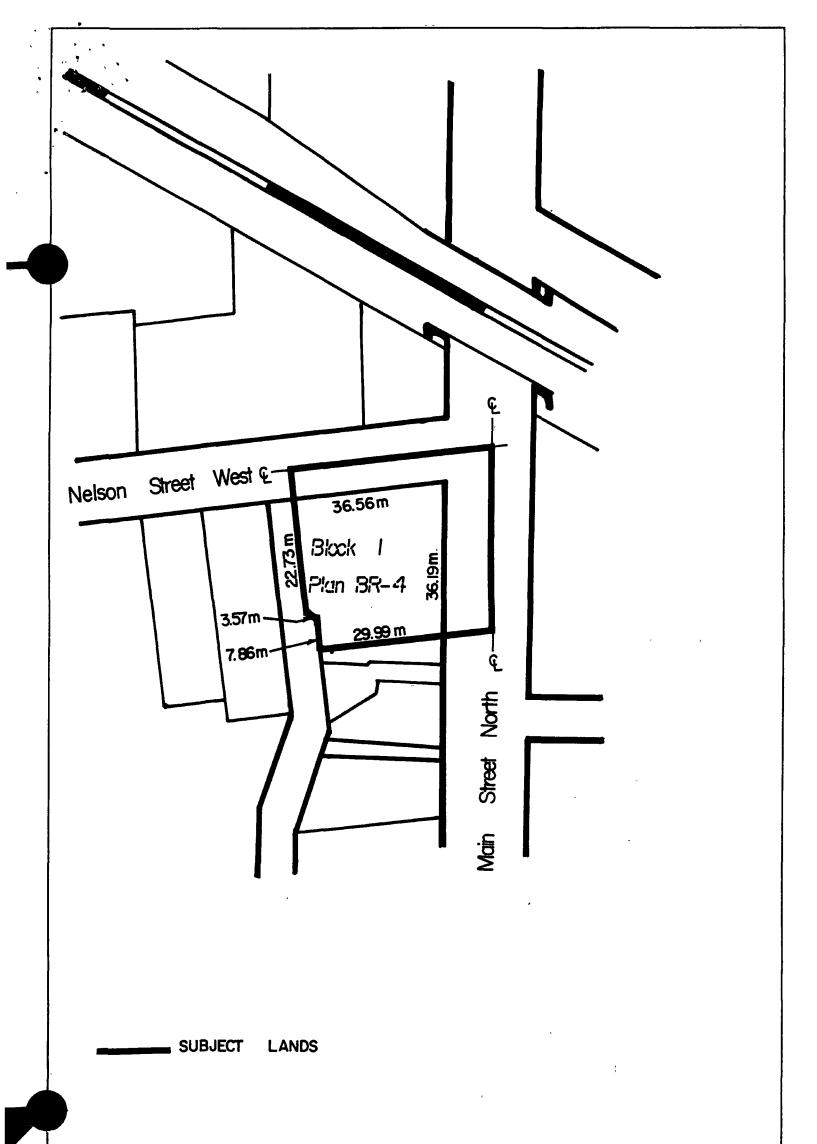

NOW THEREFORE the council of The Corporation of the City of Brampton ENACTS as follows:

- 1. The lands shown outlined on Schedule A to this bylaw, being also the lands defined as the Central Area on Schedule B-2 to By-law 200-82, shall not be used for any commercial purposes including, but not limited to, the commercial purposes set out in sections 21.1; 21.2; 21.3; 22.0; 23.0; 24.1 and 24.2 of By-law 200-82.
- Section 1 of this by-law shall not apply to prevent the use of:
  - the part of Lot 6, Concession 1, W.H.S., in the former Town of Brampton, designated as Parts 1 and 3 on reference plan 43R-10417, identified as the subject lands on Schedule B to this by-law, for any of the purposes permitted by section 22.0 of By-law 200-82, as amended; and,
  - (ii) the part of Lot 6, Concession 1, W.H.S., in the former Town of Brampton, designated as part of Lots 1, 2 and 3, Block 1, Plan BR-4, identified on Schedule C to this by-law, for any of the purposes permitted by section 22.0 of By-law 200-82, as amended.
- 3. This by-law shall be in effect from 9 June 1986 to 9 December 1986.

Schedule

C

**CITY OF BRAMPTON**Planning and Development

Date: 86 06 04 Drawn by: RB
File no. PII. I Map no. 42-87B