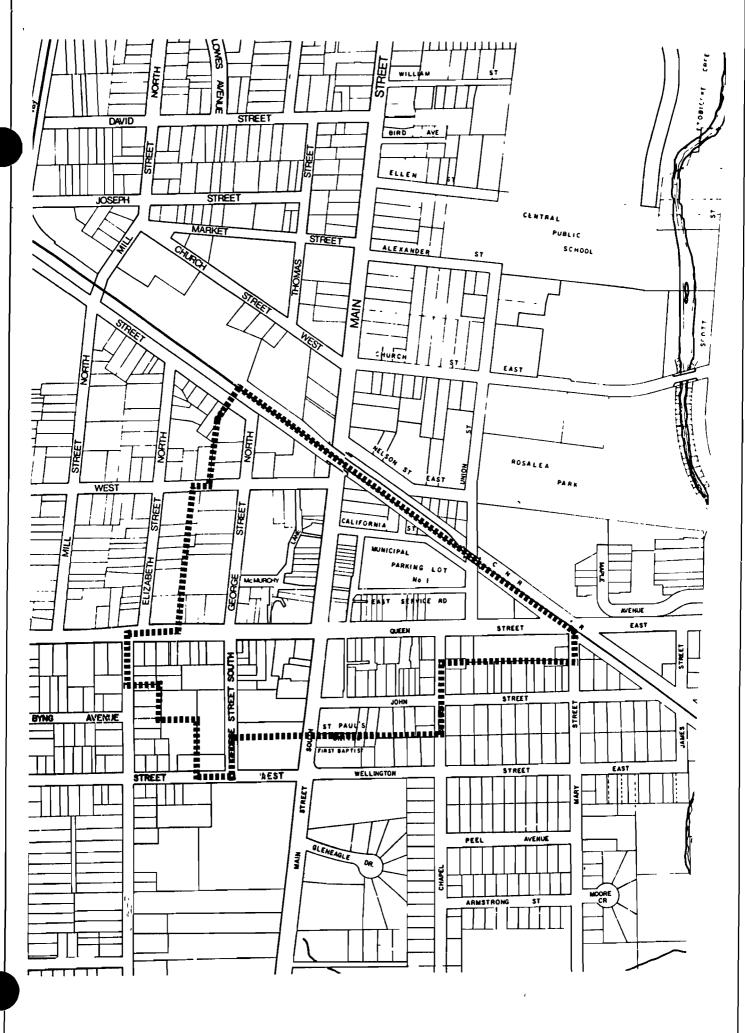

NOW THEREFORE the council of The Corporation of the City of Brampton ENACTS as follows:

- 1. The lands shown outlined on Schedule A to this bylaw, being also the lands defined as the Central Area on Schedule B-2 to By-law 200-82, shall not be used for any commercial purposes including, but not limited to, the commercial purposes set out in sections 21.1; 21.2; 21.3; 22.0; 23.0; 24.1 and 24.2 of By-law 200-82.
- Section 1 of this by-law shall not apply to prevent the use of:
  - the part of Lot 6, Concession 1, W.H.S., in the former Town of Brampton, designated as Parts 1 and 3 on reference plan 43R-10417, identified as the subject lands on Schedule B to this by-law, for any of the purposes permitted by section 22.0 of By-law 200-82, as amended; and,
  - (ii) the part of Lot 6, Concession 1, W.H.S., in the former Town of Brampton, designated as part of Lots 1, 2 and 3, Block 1, Plan BR-4, identified on Schedule C to this by-law, for any of the purposes permitted by section 22.0 of By-law 200-82, as amended.
- 3. This by-law shall be in effect from 9 June 1986 to 9 December 1986.

..... SUBJECT LANDS

Schedule A
By-Law 144-86

## **CITY OF BRAMPTON**

Planning and Development

Date: 86 05 28 Drawn by: K L.
File no. P II.I Map no. 42 – 87A

SUBJECT LANDS

PART LOT 6, CONCESSION I W.H.S.