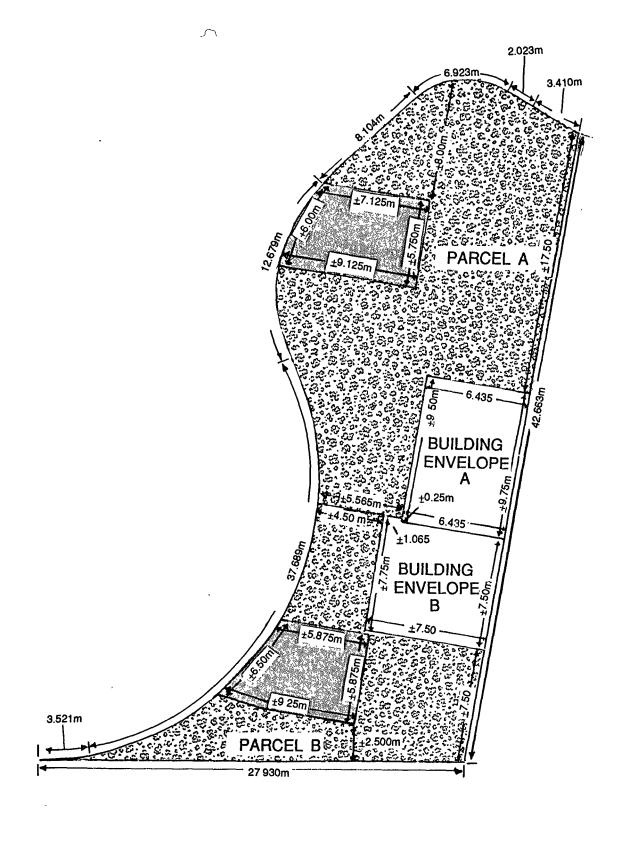

"SECTION C - SECTION 788".

(4) by adding thereto, the following section:

"788.

The lands designated R2B -SECTION 788 on Schedule A to this by-law:

788.1 shall only be used for:

- (1) a quadraplex dwelling unit;
- (2) purposes accessory to the other permitted purposes.
- 788.2 shall only be subject to the following requirements and restrictions:
  - (1) minimum lot area Parcel A: 433 square metres;
  - (2) minimum lot area Parcel B: 249 square metres;
  - (3) building envelopes, landscaped areas, minimum lot dimensions, and parking areas shall be as shown on Schedule C Section 788;

- (4) uncovered parking spaces are permitted in the front yard of a quadraplex dwelling unit;
- (5) the maximum width of a driveway for a quadraplex dwelling unit shall be 6 metres;
- (6) no accessory buildings shall be permitted;
- (7) no swimming pools shall be permitted;

PARKING AREA

LANDSCAPED AREA

**SCHEDULE C - SECTION 788 BY-LAW 139-84** 

**CITY OF BRAMPTON** Planning and Development

Date: 92 03 17 File no. T2W15.10 Drawn by:SEJ Map no. 74-15E

By-Law 133-95 Schedule B