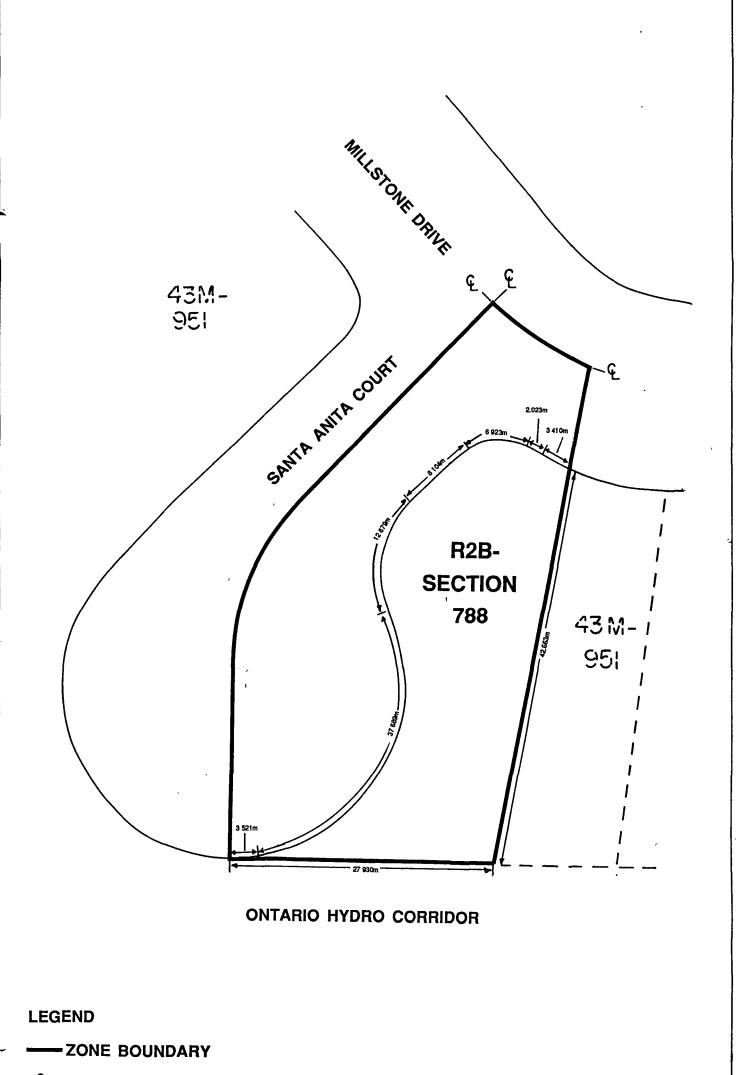

## **BY-LAW**

| Number | 133-95 |
|--------|--------|
|        | ,      |

To amend By-law 139-84, as amended.

The Council of The Corporation of the City of Brampton ENACTS as follows:

- 1. By-law 139-84, as amended, is hereby amended:
  - (1) by changing, on Sheet 5 of Schedule A thereto, the zoning designation of the lands shown outlined on Schedule A to this by-law from RESIDENTIAL TWO B SECTION 786 (R2B-SECTION 786) to RESIDENTIAL TWO B SECTION 788 (R2B-SECTION 788).
  - by adding thereto, as SCHEDULE C SECTION 788, Schedule B to this by-law.
  - (3) by adding to section 3.2 thereof, as a plan to be included in Schedule C, the following:

"SECTION C - SECTION 788".

(4) by adding thereto, the following section:

"788.

The lands designated R2B -SECTION 788 on Schedule A to this by-law:

788.1 shall only be used for:

- (1) a quadraplex dwelling unit;
- (2) purposes accessory to the other permitted purposes.
- 788.2 shall only be subject to the following requirements and restrictions:
  - (1) minimum lot area Parcel A: 433 square metres;
  - (2) minimum lot area Parcel B: 249 square metres;
  - (3) building envelopes, landscaped areas, minimum lot dimensions, and parking areas shall be as shown on Schedule C Section 788;

0 20 Metres

PART LOT 15, CON. 2 W.H.S.(TOR.) BY-LAW 139-84 SCHEDULE A

1

CITY OF BRAMPTON'
Planning and Development

Date: 92 03 17 Drawn by:SEJ File no. T2W15.10 Map no. 74-15D

By-Law 133-95 Schedule A

**LEGEND** 