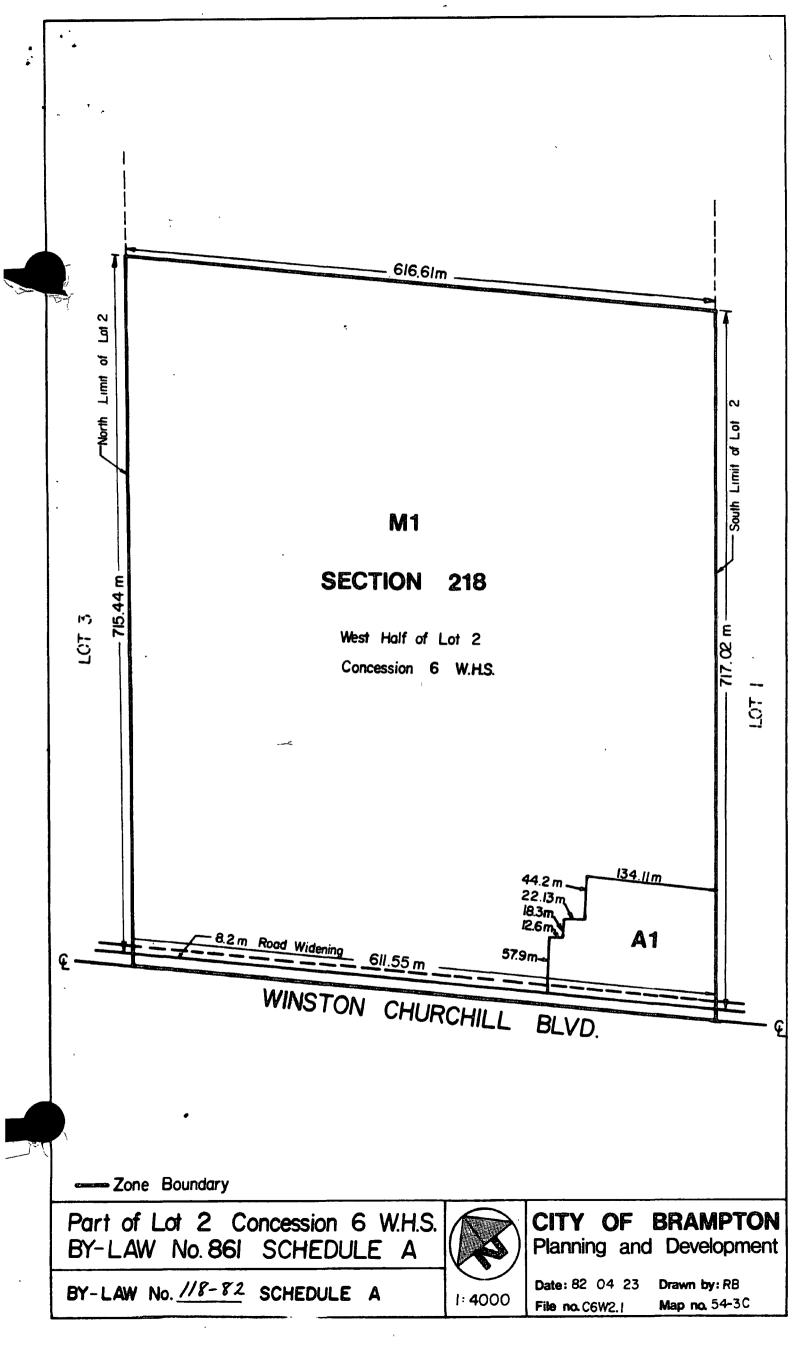

| 2                              |                                                                                                                                                                                                                                                                                                                                                                                      | THE COR                | PORATION OF THE CITY OF BRAMPTON                                                                                                                                                                                                                                                                                                                   |
|--------------------------------|--------------------------------------------------------------------------------------------------------------------------------------------------------------------------------------------------------------------------------------------------------------------------------------------------------------------------------------------------------------------------------------|------------------------|----------------------------------------------------------------------------------------------------------------------------------------------------------------------------------------------------------------------------------------------------------------------------------------------------------------------------------------------------|
|                                | <b>Number</b> <u>118-82</u><br>To amend By-law 861, as amended<br>(part of Lot 2, Concession 6,<br>W.H.S.)                                                                                                                                                                                                                                                                           |                        |                                                                                                                                                                                                                                                                                                                                                    |
|                                | The Council of the Corporation of the City of Brampton ENACTS as follows:                                                                                                                                                                                                                                                                                                            |                        |                                                                                                                                                                                                                                                                                                                                                    |
|                                | 1. Schedule A of By-law 861, as amended, being the Restricted<br>Area By-law of the former Township of Chinguacousy, is<br>hereby further amended by changing from SELECT INDUSTRIAL<br>(M1) to AGRICULTURAL CLASS A1 (A1) and SELECT INDUSTRIAL -<br>SECTION 218 (M1 - SECTION 218) the zoning designation of<br>the lands shown outlined on Schedule A attached to this<br>by-law. |                        |                                                                                                                                                                                                                                                                                                                                                    |
|                                | 2. Schedule A of this by-law is hereby attached to By-law 861<br>as part of Schedule A and forms part of By-law 861.                                                                                                                                                                                                                                                                 |                        |                                                                                                                                                                                                                                                                                                                                                    |
|                                | з.                                                                                                                                                                                                                                                                                                                                                                                   | By-law 861<br>section: | is hereby further amended by adding the following                                                                                                                                                                                                                                                                                                  |
|                                |                                                                                                                                                                                                                                                                                                                                                                                      | "218.1                 | The lands designated as Ml - SECTION 218 on<br>Schedule A here attached:                                                                                                                                                                                                                                                                           |
|                                |                                                                                                                                                                                                                                                                                                                                                                                      | 218.1.1                | shall only be used for:                                                                                                                                                                                                                                                                                                                            |
| APPROVED<br>AS TO FOR<br>BRAAR |                                                                                                                                                                                                                                                                                                                                                                                      |                        | <ul> <li>a) egg and poultry processing;</li> <li>b) agricultural use;</li> <li>c) waste treatment facilities, including sewage ponds and lagoons, serving the egg and poultry processing operation;</li> <li>d) residential single family dwelling for a caretaker; and</li> <li>e) purposes accessory to the other permitted purposes.</li> </ul> |
| LUATERCO                       |                                                                                                                                                                                                                                                                                                                                                                                      | 218.1.2                | shall be subject to the following restrictions<br>and requirements:                                                                                                                                                                                                                                                                                |

- 2 -
- only one single family residential dwelling a) shall be permitted,
- b) all buildings or structures shall be set back at least 32 metres from the centre line of the road allowance between Concessions 6 and 7.
- 218.1.3 shall also be subject to those restrictions and requirements relating to an Ml zone which are not in conflict with the ones set out in section 218.1.2 and which do not have the effect of prohibiting the purposes set out in section 218. 1,1."