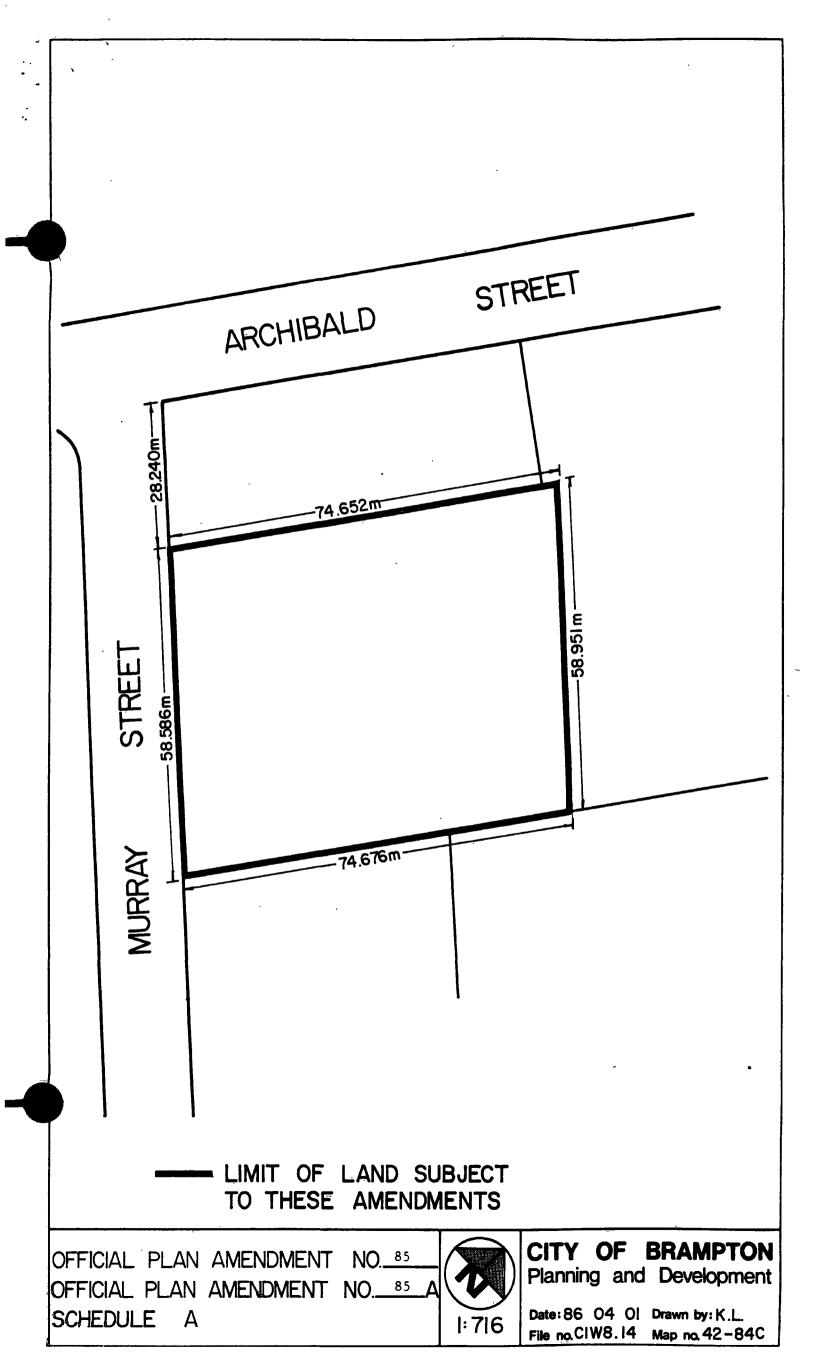

#### 2. Location:

The land subject to this amendment is located on the east side of Murray Street, approximately 28.2 metres south of Archibald Street, in part of the west half of Lot 8, Concession 1, W.H.S., of the geographic Township of Chinguacousy, has an area of 0.436 hectares and is outlined on Schedule A to these amendments.

#### 2.0 Property Characteristics

The property has a frontage of 58.586 metres (192.211 feet) on Murray Street, an average depth of 74.664 metres (244.96 feet) and comprises an area of 0.436 hectares (1.077 acres).