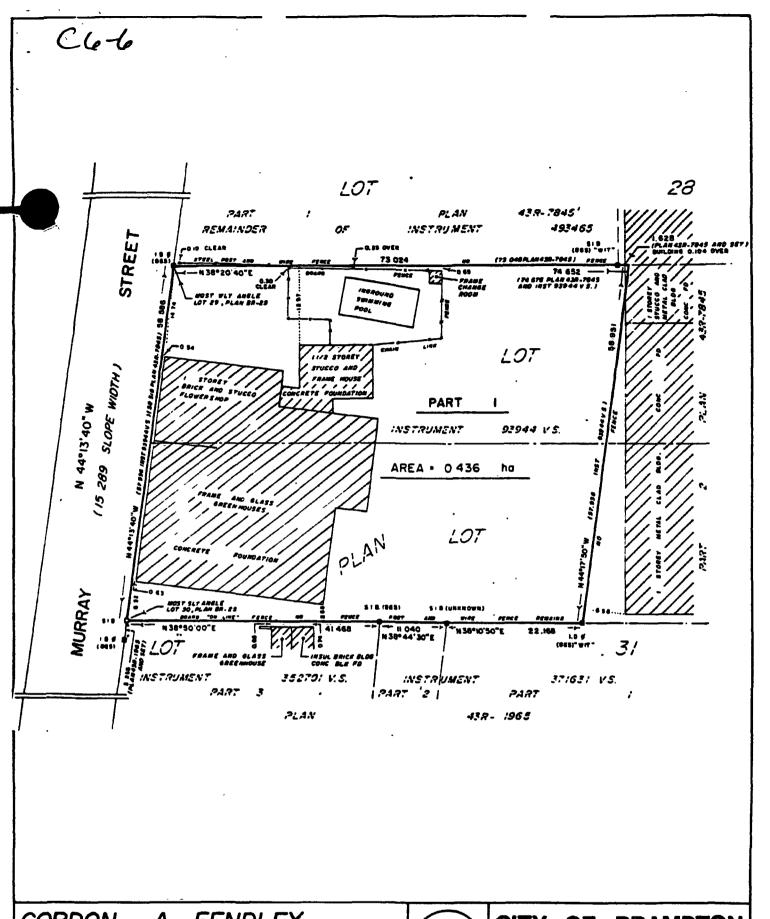

#### 2.0 Property Characteristics

The property has a frontage of 58.586 metres (192.211 feet) on Murray Street, an average depth of 74.664 metres (244.96 feet) and comprises an area of 0.436 hectares (1.077 acres).

The site slopes from Murray Street towards the east with the maximum fall of about 6 metres (20 feet) occurring mainly in the easterly half of the site immediately to the rear of the buildings.

A portion of the front yard, in front of the dwelling not used for the parking lot, is grassed and has a large mature deciduous tree. The rear yard is landscaped with grass, coniferous trees, 10-12 deciduous trees and a cluster of 12 deciduous trees (mainly willow), several with multiple stems located in a low lying area in the southeast corner of the property.

The property is presently occupied by metal frame and glass greenhouses with an attached brick and stucco retail facility (flowershop) with an aggregate gross floor area of about 1158 square metres (12,465 square feet). A one and one-half storey stucco and frame dwelling is attached to the greenhouses. An inground swimming pool, enclosed by a board and chain link fence is situated to the north of the dwelling.

An asphalt surface parking area is located north of the greenhouse with provision to accommodate 5 automobiles parked on a 60 degree angle.

The greenhouse and related retail sales area is situated to the east of Murray Street by 0.54 metres (1.77 feet) at the northwest corner and 0.63 metres (2.07 feet) at the southwest corner.

Murray Street has a slope width of 15.289 metres (50.16 feet) abutting the subject site.

Abutting the property to the <u>north</u> are a parking lot, situated at the southeast corner of the intersection of Murray Street and Archibald Street, and a residence converted to an office. The office use, permitted by By-law 200-82, as amended by By-law 39-83, is to cease on December 31, 1987. To the <u>east</u>, is a motor vehicle rental/leasing establishment with outside storage of vehicles. To the <u>southeast</u> a motor vehicle dealership is being constructed, whilst to the <u>south</u> is a detached dwelling. On the west side of Murray Street are detached single-family dwellings.