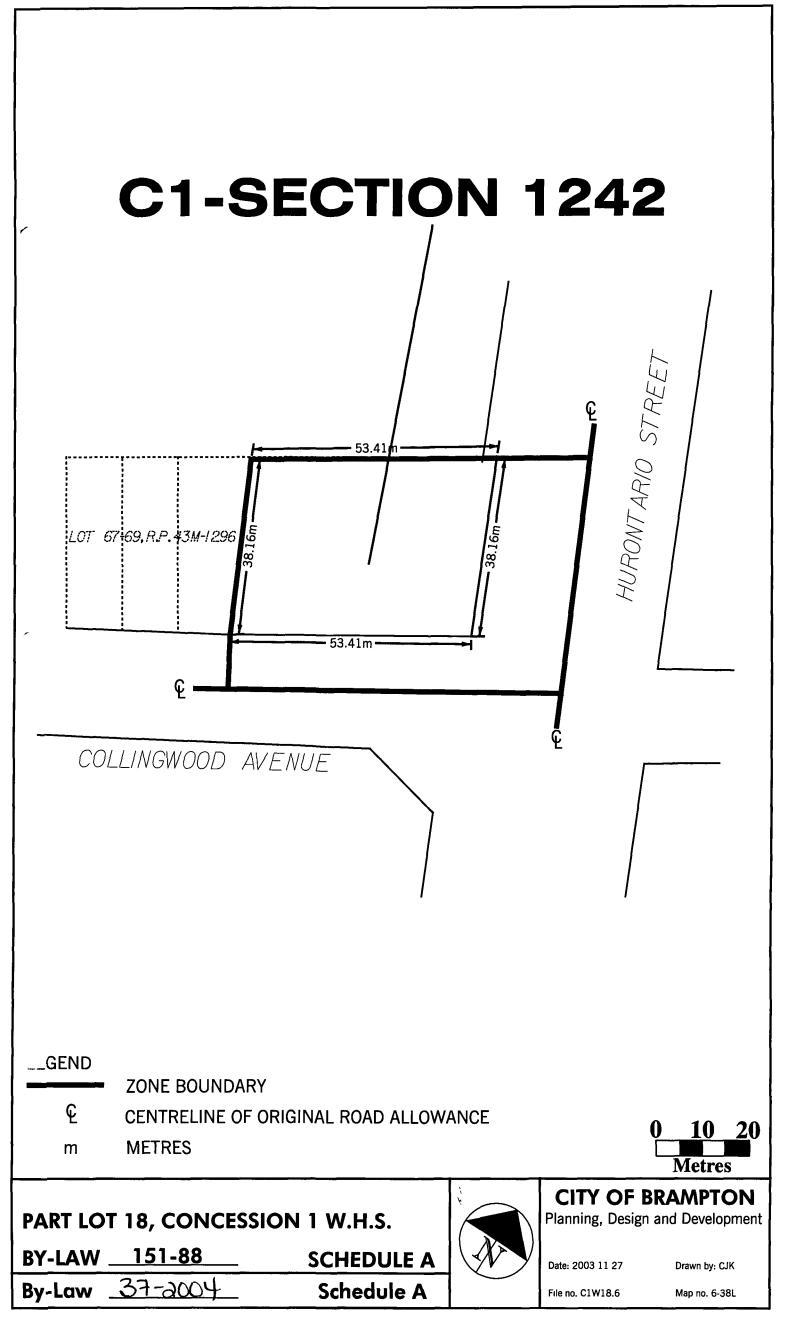

,

|                                                                                                                                                                                                                                    |                                                       | THE          | CORPORATION OF THE CITY OF BRAMPTON                                                                                                                            |  |  |  |
|------------------------------------------------------------------------------------------------------------------------------------------------------------------------------------------------------------------------------------|-------------------------------------------------------|--------------|----------------------------------------------------------------------------------------------------------------------------------------------------------------|--|--|--|
|                                                                                                                                                                                                                                    |                                                       |              | BY-LAW                                                                                                                                                         |  |  |  |
|                                                                                                                                                                                                                                    |                                                       |              | Number 37-2004                                                                                                                                                 |  |  |  |
|                                                                                                                                                                                                                                    |                                                       |              | To amend By-law 151-88, as amended                                                                                                                             |  |  |  |
|                                                                                                                                                                                                                                    |                                                       |              |                                                                                                                                                                |  |  |  |
| The (                                                                                                                                                                                                                              | Council                                               | of The Corpo | oration of the City of Brampton ENACTS as follows:                                                                                                             |  |  |  |
| 1.                                                                                                                                                                                                                                 | By-law 151-88, as amended, is hereby further amended: |              |                                                                                                                                                                |  |  |  |
| <ol> <li>by changing on Sheet 6 of Schedule A thereto, the zoning designation<br/>the lands shown outlined on Schedule A to this by-law from<br/>AGRICULTURAL (A) to COMMERCIAL ONE-SECTION 1242 (C1<br/>SECTION 1242),</li> </ol> |                                                       |              |                                                                                                                                                                |  |  |  |
|                                                                                                                                                                                                                                    | (2)                                                   | by adding t  | thereto, the following section:                                                                                                                                |  |  |  |
|                                                                                                                                                                                                                                    | ŗ                                                     | "1242        | The lands designated C1-Section 1242 on Schedule A to this by-law:                                                                                             |  |  |  |
|                                                                                                                                                                                                                                    |                                                       | 1242.1       | <ul> <li>shall only be used for the following purposes:</li> <li>(a) an office; and</li> <li>(b) purposes accessory to the other permitted purpose.</li> </ul> |  |  |  |
|                                                                                                                                                                                                                                    |                                                       | 1242.2.      | shall be subject to the following requirements and restrictions:                                                                                               |  |  |  |
|                                                                                                                                                                                                                                    |                                                       |              | (a) Minimum Lot Depth 53.0 metres                                                                                                                              |  |  |  |
|                                                                                                                                                                                                                                    |                                                       |              | (b) Minimum Lot Width 38.0 metres                                                                                                                              |  |  |  |
| x                                                                                                                                                                                                                                  |                                                       |              | (c) Minimum Front Yard Depth 22.0 metres                                                                                                                       |  |  |  |
|                                                                                                                                                                                                                                    |                                                       |              | (d) Minimum Rear Yard Depth 10.0 metres                                                                                                                        |  |  |  |
|                                                                                                                                                                                                                                    |                                                       |              | (e) Minimum Exterior Side Yard Width 6.0 metres                                                                                                                |  |  |  |
|                                                                                                                                                                                                                                    |                                                       |              | (f) Minimum Interior Side Yard Width 16.0 metres                                                                                                               |  |  |  |
|                                                                                                                                                                                                                                    |                                                       |              | (g) Maximum Building Height 2 storeys                                                                                                                          |  |  |  |

(h) Maximum Gross Floor Area 697 square metres

37-2004

| (i) | Minimum | Landscaped | <b>Open Space:</b> |
|-----|---------|------------|--------------------|
|-----|---------|------------|--------------------|

- a minimum 3.0 metre wide landscaped open space strip shall be provided in the interior side yard and the rear yard.
- (ii) a minimum 3.0 metre wide landscaped open space strip shall be provided in the front yard and the exterior side yard except at approved access locations and the daylighting triangle.
- (j) All garbage and refuse storage shall be enclosed within the main building.
- (k) A drive-through facility shall not be permitted

1242.3 shall also be subject to the requirements and restrictions relating to the "Commercial One" (C1) Zone and all the general provisions of this by-law which are not in conflict with the ones set out in section 1242.2".