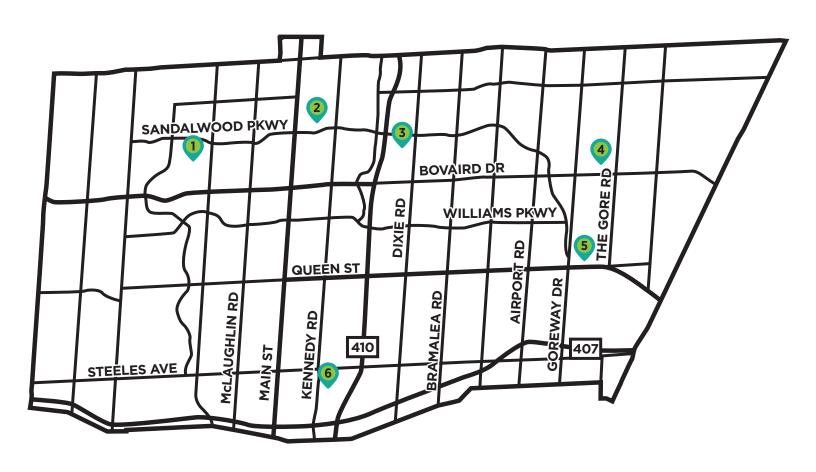

#### **Locations**

Cassie Campbell Community Centre Loafer's Lake Recreation Centre Save Max Sports Centre Gore Meadows Community Centre Riverstone Community Centre Susan Fennell Sportsplex

# City of Brampton Recreation MAP

| RECREATION CENTRE                      | LOCATION               |
|----------------------------------------|------------------------|
| 1 Cassie Campbell Community Centre     | 1050 Sandalwood Pky W. |
| 2 Loafer's Lake Recreation Centre      | 30 Loafers Lake Ln.    |
| <b>3</b> Save Max Sports Centre        | 1495 Sandalwood Pky E. |
| <b>4</b> Gore Meadows Community Centre | 10150 The Gore Rd.     |
| <b>5</b> Riverstone Community Centre   | 195 Don Minaker Dr.    |
| 6 Susan Fennell Sportsplex             | 500 Ray Lawson Blvd.   |