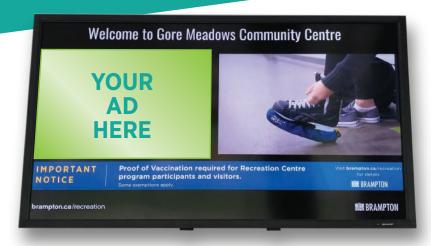

#### **Ad Specifications**

- Static image 960 pixels wide x 635 pixels high
- 72 ppi resolution
- RGB color mode
- PDF or JPEG file format