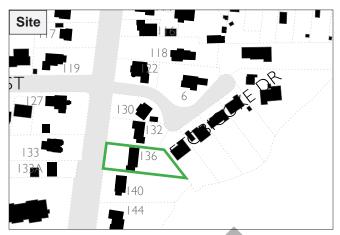

#### **1.7 CONTRIBUTING AND NON-CONTRIBUTING PROPERTIES**

All properties within the Heritage Conservation District are designated under Part V of the *Ontario Heritage Act.* Properties that were listed on the City of Brampton heritage register or designated under Part IV of the *Ontario Heritage Act* have been identified as contributing properties. As the character of the study area continues to evolve, these assessments should be reviewed from time to time to ensure that an accurate representation of their contributing qualities is maintained.

Most properties in the District have been identified as contributing properties, and many properties are identified as landscapes of interest due to the important contribution they make to the character of the District. Properties were assessed on a case-by-case basis for the contributing property distinction. The following list of contributing and noncontributing properties provides a baseline for the District at the time of writing this Plan. This inventory should be updated during the regular review of the Plan to amend the list as necessary, for instance non-contributing properties that have been altered in a manner that maintains or enhances the cultural heritage value of the District should be classified as contributing properties.

#### CONTRIBUTING PROPERTIES

A contributing property includes a structure, landscape, or other attribute that supports the identified cultural heritage values, character, and/or integrity of the HCD. Properties have been categorized according to how they contribute to the cultural heritage value and character of Main Street South, including contributing buildings, landscapes of interest, or both.