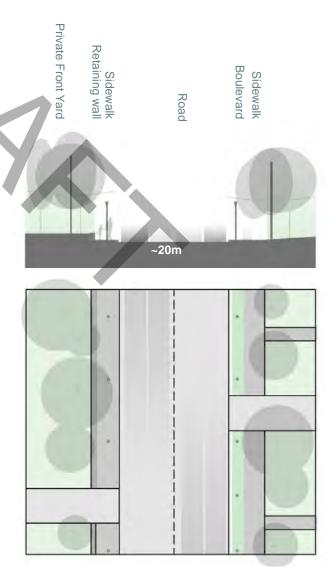

Main Street South is valued for its park-like setting and picturesque qualities with the landscape as a predominant feature. Deep, landscaped front yards and curvilinear driveways contribute to Main Street South as a green procession into the downtown core. Mature trees, shrubs and bushes frame, and in many cases, partially obscure the view of houses within the District. The topographical character of the District reflects the history and influence of the Etobicoke Creek.

#### CONTEXTUAL VALUE

The District is an important area where the city's built, cultural, and natural heritage overlap. Defined by a sequence of mature trees with deep landscaped lots, the District as a whole functions as a green procession into Brampton's historic and civic downtown core. It terminates with the Peel Art Gallery, Museum & Archives, (formerly the Peel Heritage Complex) on the east side of the corridor and City Hall on the west.

Many fine specimens of mature native tree species, particularly sugar maples, are found within the District. Trees frame the street and form a significant proportion of the downtown tree canopy. Trees in the District provide an important natural link to Brampton's open space and natural heritage system.