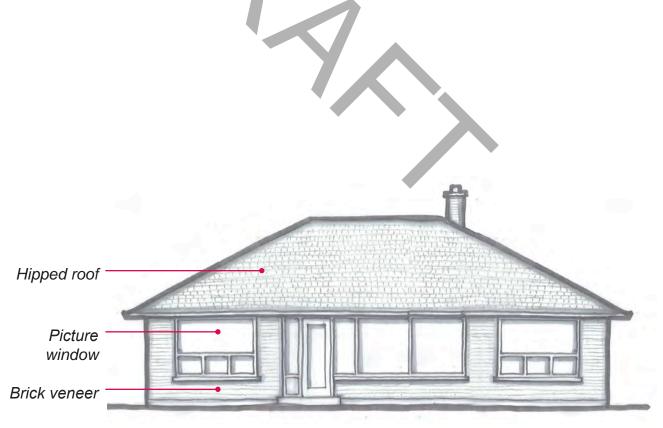

#### **DESIGN VALUE**

The District has a rich variety of residential architectural styles from the late 19th to the 20th century. This includes examples of Victorian-era estates in the Italianate and Queen Annestyles, to early-20th century Cape Cod and Craftsman Bungalow cottages and modern suburban bungalows. The manner in which the houses are situated in relation to vegetation, open space, and natural land contours gives the architecture added significance. This relationship between landscape and the built form contributes to the intimate and park-like character of the District.