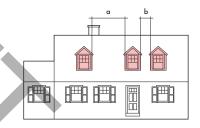

Figure 8. Finely designed homes are found in the District. 133 Main Street South is regarded as a good example of the Gothic Revival style in Brampton. (Source: ERA)

Figure 9. 108 Main Street illustrates the sophistication and refinement of architectural design found within the District. (Source: ERA)

Figure 10. Fine architecture built on 56 and 58 Main Street South. (Source: ERA)