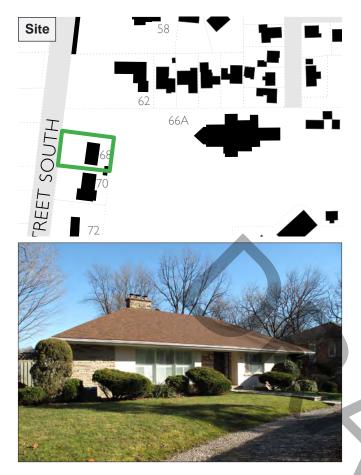

|
| Sub-district                           | A - Etobicoke Creek                                                                                        |
| Setting                                | Setback from the street beyond<br>a parking lot, surrounded by an<br>asphalt driveway                      |
| Landscape                              | Lawns with walking paths, and mature trees                                                                 |
| Notable<br>Architectural<br>Features   | Triangular roof form and massing,<br>geometric pattern comprised of<br>contrasting brick, glass and panels |
| Additional<br>Information              |                                                                                                            |



#### STATEMENT OF CONTRIBUTION

68 Main Street is a representative example of the ranch-style bungalow popular between 1940-1980. Typical of the style, the house is defined by its low pitched roof, and its long, narrow, horizontal layout, and is low to the ground. The building also includes elements of Craftsman styles as popularized in suburban housing during the mid-20th century.

| Estimated<br>Period of<br>Construction | 1956-1970                                                                      |
|----------------------------------------|--------------------------------------------------------------------------------|
| Style                                  | Ranch bungalow                                                                 |
| Height (storeys)