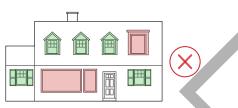

components.

- (a) Conserve historic windows and their original features, including location, type, size, and profiles.
- (b) Maintain design details, functional and decorative elements of original windows, such as muntins, lintels, sills, shutters, hoods, etc.
- (c) Repair rather than replace the functional and decorative features. If replacement of a feature is necessary, replace only the deteriorated feature in kind rather than the entire unit, matching the materials, design and dimensions of the original.
- (d) Replace a historic window only as a last resort where the window is deteriorated beyond repair.



Figure 34. This photos shows a window opening bricked in. (Source: ERA)

#### **RHYTHM AND PROPORTION**



DO maintain the rhythm and proportion of existing windows and dormers.



(g)

Do NOT break the rhythm and proportion of existing windows and dormers.



Figure 35. Window diagrams. (Source: ERA)

- (e) If historic windows units are beyond repair, the replacement window should maintain size, proportions, materials, and dimensions of the entire window, including frame and lights (or windowpanes).
- (f) Conserve original window openings and do not adjust their shape and size to accommodate a different window.
  - Do not replace wooden windows with aluminium, coated metal, or vinyl units particularly on façades visible from the public realm. Synthetic materials rarely duplicate the texture and detail qualities of original materials and should not be used. Avoid the use of snap-in muntins or other inauthentic architectural details.
- (h) Do not enclose window open