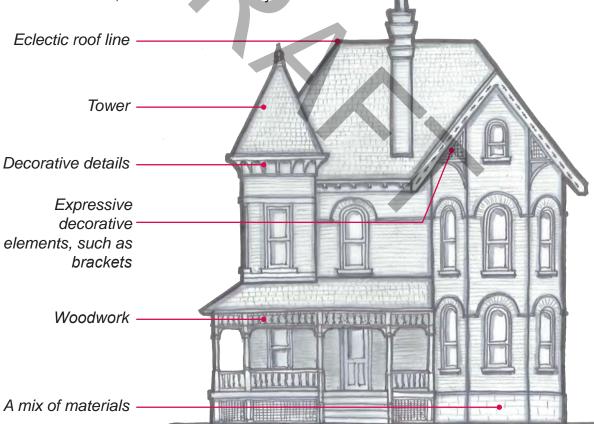

#### **DESIGN VALUE**

The District has a rich variety of residential architectural styles from the late 19th to the 20th century. This includes examples of Victorian-era estates in the Italianate and Queen Annestyles, to early-20th century Cape Cod and Craftsman Bungalow cottages and modern suburban bungalows. The manner in which the houses are situated in relation to vegetation, open space, and natural land contours gives the architecture added significance. This relationship between landscape and the built form contributes to the intimate and park-like character of the District.