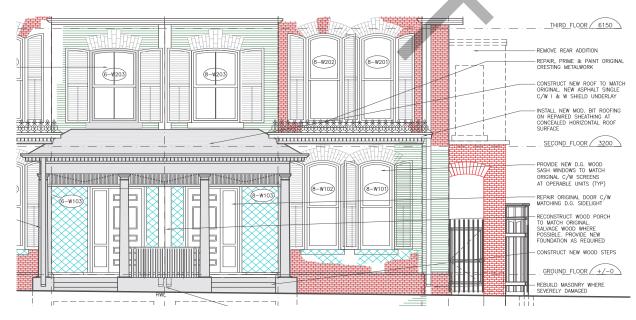

# MAIN STREET SOUTH HERITAGE CONSERVATION DISTRICT PLAN

E 8 A

Above: Main Street South, undated (Source: City of Brampton).

Cover image: 52, 56 and 58 Main Street South, c.1900, Grand houses set within an open landscape grounds. (Source: Peel Art Gallery Museum and Archives)