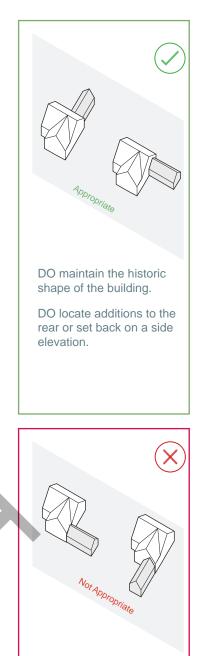

# MAIN STREET SOUTH HERITAGE CONSERVATION DISTRICT PLAN

E 8 A

Above: Main Street South, undated (Source: City of Brampton).

Cover image: 52, 56 and 58 Main Street South, c.1900, Grand houses set within an open landscape grounds. (Source: Peel Art Gallery Museum and Archives)