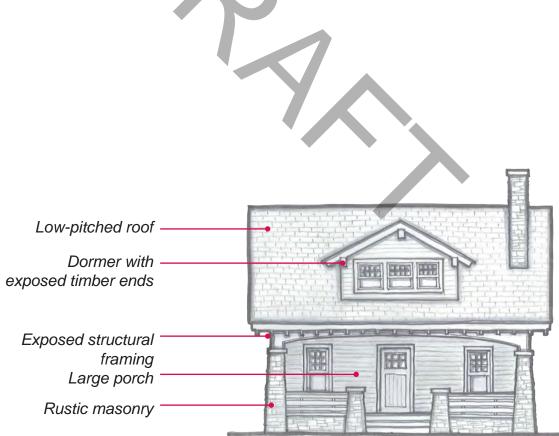

#### **DESIGN VALUE**

The District has a rich variety of residential architectural styles from the late 19th to the 20th century. This includes examples of Victorian-era estates in the Italianate and Queen Annestyles, to early-20th century Cape Cod and Craftsman Bungalow cottages and modern suburban bungalows. The manner in which the houses are situated in relation to vegetation, open space, and natural land contours gives the architecture added significance. This relationship between landscape and the built form contributes to the intimate and park-like character of the District.