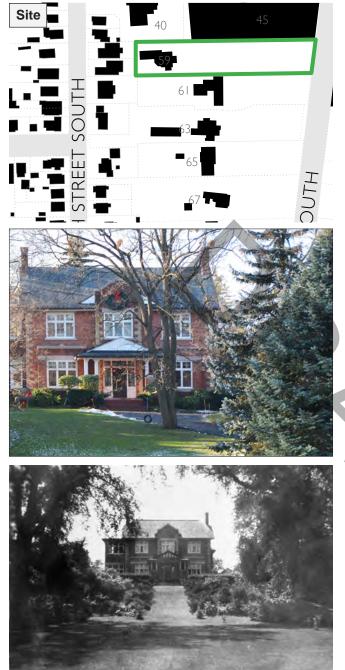

Brampton's first municipal park, Gage Park, at the north-west end of the District, was once the front gardens of the Alderlea Estate. Opened in 1903, Gage Park was

#### **ALDERLEA ESTATE IN 1877**

Figure 2. Alderlea Estate. The front gardens were donated to become Gage Park, Brampton's first public park. (Source: 1877 Walkers & Miles Atlas)

Figure 3. 1877 map of the County of Peel with Hurontario control line highlighted in red. (Source: Pope, J.H., Illustrated Atlas of the County of Peel, Ont)