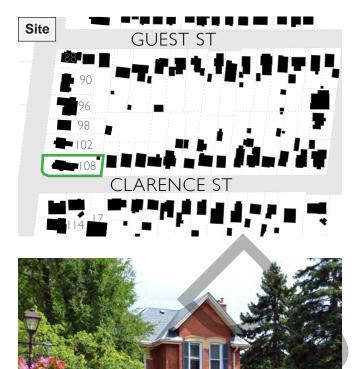

Figure 8. Finely designed homes are found in the District. 133 Main Street South is regarded as a good example of the Gothic Revival style in Brampton. (Source: ERA)

Figure 9. 108 Main Street illustrates the sophistication and refinement of architectural design found within the District. (Source: ERA)