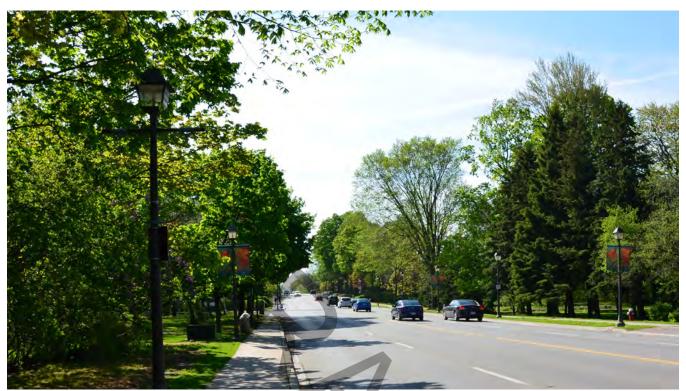

Main Street South is valued for its park-like setting and picturesque qualities with the landscape as a predominant feature. Deep, landscaped front yards and curvilinear driveways contribute to Main Street South as a green procession into the downtown core. Mature trees, shrubs and bushes frame, and in many cases, partially obscure the view of houses within the District. The topographical character of the District reflects the history and influence of the Etobicoke Creek.

#### CONTEXTUAL VALUE

The District is an important area where the city's built, cultural, and natural heritage overlap. Defined by a sequence of mature trees with deep landscaped lots, the District as a whole functions as a green procession into Brampton's historic and civic downtown core. It terminates with the Peel Art Gallery, Museum & Archives, (formerly the Peel Heritage Complex) on the east side of the corridor and City Hall on the west.

Many fine specimens of mature native tree species, particularly sugar maples, are found within the District. Trees frame the street and form a significant proportion of the downtown tree canopy. Trees in the District provide an important natural link to Brampton's open space and natural heritage system.

#### Images:

Figure 5. Mature trees contribute to the green procession as one enters or exits the historic core of Brampton. The northern terminus of the District at Wellington Street is articulated by some of Brampton's most important civic and historic landmarks, including City Hall. (Source: ERA)