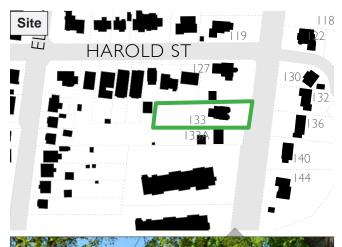

Figure 8. Finely designed homes are found in the District. 133 Main Street South is regarded as a good example of the Gothic Revival style in Brampton. (Source: ERA)

Figure 9. 108 Main Street illustrates the sophistication and refinement of architectural design found within the District. (Source: ERA)