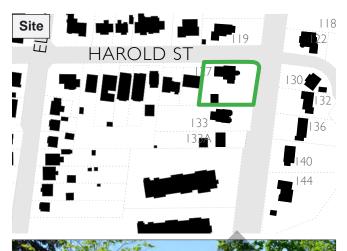

Figure 8. Finely designed homes are found in the District. 133 Main Street South is regarded as a good example of the Gothic Revival style in Brampton. (Source: ERA)

Figure 9. 108 Main Street illustrates the sophistication and refinement of architectural design found within the District. (Source: ERA)