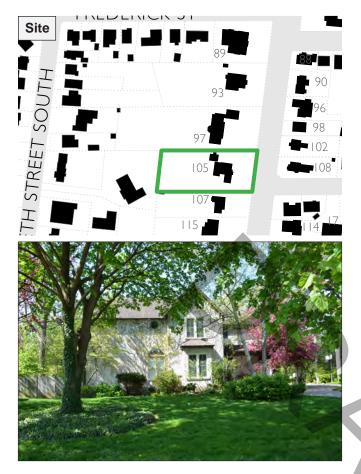

Figure 8. Finely designed homes are found in the District. 133 Main Street South is regarded as a good example of the Gothic Revival style in Brampton. (Source: ERA)

Figure 9. 108 Main Street illustrates the sophistication and refinement of architectural design found within the District. (Source: ERA)