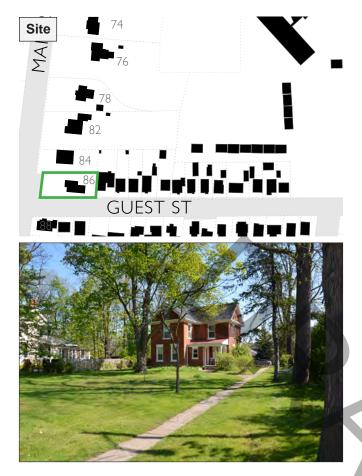

|
| Notable<br>Architectural<br>Features   | Brick gable roof, symmetrical front<br>elevation, three dormers, pair<br>of chimneys at north and south<br>ends of the roof, twelve-over-<br>twelve sash windows, flat window<br>arches, centre entrance with side<br>lights and transom, canopy over<br>entrance, and shutters |
| Additional<br>Information              |                                                                                                                                                                                                                                                                                 |



#### STATEMENT OF CONTRIBUTION

86 Main Street South contains a two-storey Victorian style brick residence with a grossgable roof and minimal ornamentation. It contributes to the mix of architectural styles along Main St South. This house is representative of residential architecture from the early 20th century. Its simple, unadorned elevations represent a shift away from the ornamentation and complex massing of earlier Victorian-period architecture.

| Estimated<br>Period of<br>Construction | Circa 1900                                                                                                              |
|----------------------------------------|-------------------------------------------------------------------------------------------------------------------------|
| Style