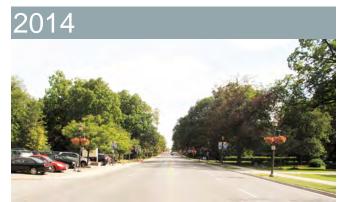

#### CONTEXTUAL VALUE

The District is an important area where the city's built, cultural, and natural heritage overlap. Defined by a sequence of mature trees with deep landscaped lots, the District as a whole functions as a green procession into Brampton's historic and civic downtown core. It terminates with the Peel Art Gallery, Museum & Archives, (formerly the Peel Heritage Complex) on the east side of the corridor and City Hall on the west.

Many fine specimens of mature native tree species, particularly sugar maples, are found within the District. Trees frame the street and form a significant proportion of the downtown tree canopy. Trees in the District provide an important natural link to Brampton's open space and natural heritage system.