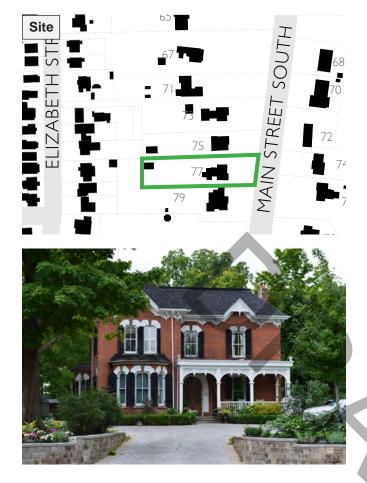

#### **1.7 CONTRIBUTING AND NON-CONTRIBUTING PROPERTIES**

All properties within the Heritage Conservation District are designated under Part V of the *Ontario Heritage Act.* Properties that were listed on the City of Brampton heritage register or designated under Part IV of the *Ontario Heritage Act* have been identified as contributing properties. As the character of the study area continues to evolve, these assessments should be reviewed from time to time to ensure that an accurate representation of their contributing qualities is maintained.

Most properties in the District have been identified as contributing properties, and many properties are identified as landscapes of interest due to the important contribution they make to the character of the District. Properties were assessed on a case-by-case basis for the contributing property distinction. The following list of contributing and noncontributing properties provides a baseline for the District at the time of writing this Plan. This inventory should be updated during the regular review of the Plan to amend the list as necessary, for instance non-contributing properties that have been altered in a manner that maintains or enhances the cultural heritage value of the District should be classified as contributing properties.

#### CONTRIBUTING PROPERTIES

A contributing property includes a structure, landscape, or other attribute that supports the identified cultural heritage values, character, and/or integrity of the HCD. Properties have been categorized according to how they contribute to the cultural heritage value and character of Main Street South, including contributing buildings, landscapes of interest, or both.