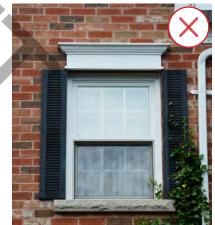

# MAIN STREET SOUTH HERITAGE CONSERVATION DISTRICT PLAN

E 8 A

Above: Main Street South, undated (Source: City of Brampton).

Cover image: 52, 56 and 58 Main Street South, c.1900, Grand houses set within an open landscape grounds. (Source: Peel Art Gallery Museum and Archives)