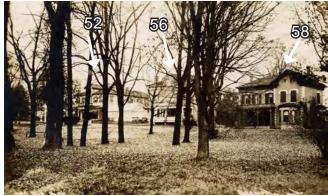

# MAIN STREET SOUTH HERITAGE CONSERVATION DISTRICT PLAN

E 8 A

Above: Main Street South, undated (Source: City of Brampton).

Cover image: 52, 56 and 58 Main Street South, c.1900, Grand houses set within an open landscape grounds. (Source: Peel Art Gallery Museum and Archives)

#### HOUSES ON MAIN STREET, CIRCA 1900

Figure 1. 52, 56 and 58 Main Street South, c.1900, Grand houses set within open landscaped grounds. (Source: Peel Art Gallery Museum and Archives)