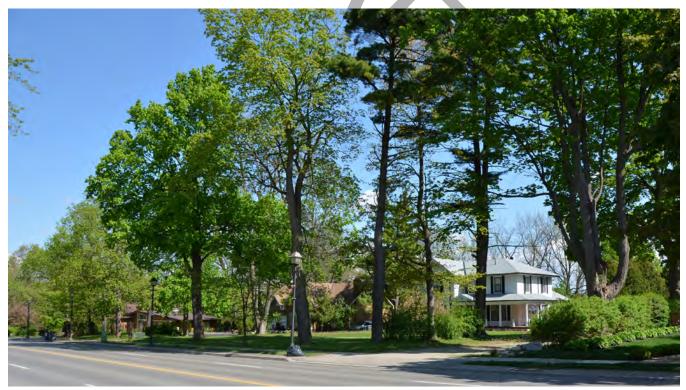

#### **DESIGN VALUE**

The District has a rich variety of residential architectural styles from the late 19th to the 20th century. This includes examples of Victorian-era estates in the Italianate and Queen Annestyles, to early-20th century Cape Cod and Craftsman Bungalow cottages and modern suburban bungalows. The manner in which the houses are situated in relation to vegetation, open space, and natural land contours gives the architecture added significance. This relationship between landscape and the built form contributes to the intimate and park-like character of the District.

Main Street South is valued for its park-like setting and picturesque qualities with the landscape as a predominant feature. Deep, landscaped front yards and curvilinear driveways contribute to Main Street South as a green procession into the downtown core. Mature trees, shrubs and bushes frame, and in many cases, partially obscure the view of houses within the District. The topographical character of the District reflects the history and influence of the Etobicoke Creek.

Figure 6. Topography and large setbacks reflect the evolution of Etobicoke Creek and its impact on the District. (Source: ERA)

Figure 7. Gage Park is Brampton's first municipal park, which opened in 1903. (Source: ERA)