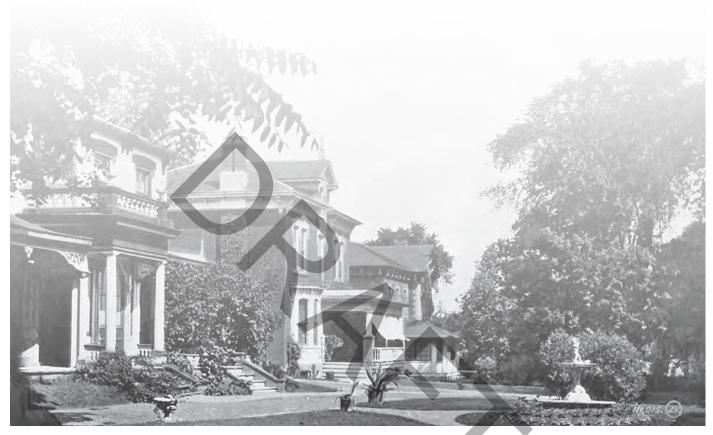

#### HOUSES ON MAIN STREET, CIRCA 1900

Figure 1. 52, 56 and 58 Main Street South, c.1900, Grand houses set within open landscaped grounds. (Source: Peel Art Gallery Museum and Archives)

Figure 10. Fine architecture built on 56 and 58 Main Street South. (Source: ERA)