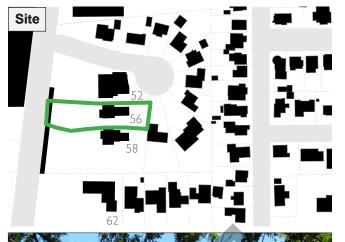

Figure 10. Fine architecture built on 56 and 58 Main Street South. (Source: ERA)