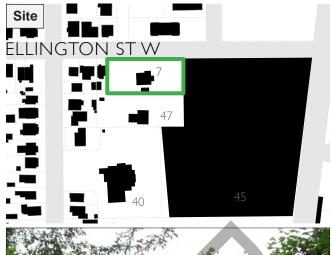

### 1.5 DISTRICT BOUNDARY

The Main Street South Heritage Conservation District consists of all properties that front Main Street South, between Wellington Street and the intersection of the Etobicoke Creek and Main Street.

#### **1.7 CONTRIBUTING AND NON-CONTRIBUTING PROPERTIES**

All properties within the Heritage Conservation District are designated under Part V of the *Ontario Heritage Act.* Properties that were listed on the City of Brampton heritage register or designated under Part IV of the *Ontario Heritage Act* have been identified as contributing properties. As the character of the study area continues to evolve, these assessments should be reviewed from time to time to ensure that an accurate representation of their contributing qualities is maintained.

Most properties in the District have been identified as contributing properties, and many properties are identified as landscapes of interest due to the important contribution they make to the character of the District. Properties were assessed on a case-by-case basis for the contributing property distinction. The following list of contributing and noncontributing properties provides a baseline for the District at the time of writing this Plan. This inventory should be updated during the regular review of the Plan to amend the list as necessary, for instance non-contributing properties that have been altered in a manner that maintains or enhances the cultural heritage value of the District should be classified as contributing properties.