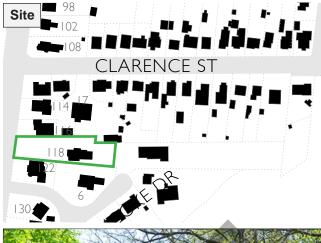

### 1.5 DISTRICT BOUNDARY

The Main Street South Heritage Conservation District consists of all properties that front Main Street South, between Wellington Street and the intersection of the Etobicoke Creek and Main Street.

The Peel County Courthouse and Registry Office are significant heritage landmarks that front Main Street South. However, the 2009 Downtown Heritage Conservation District Feasibility Study found they contribute to an abutting potential Heritage Conservation District associated with the civic, religious and commercial heart of old Brampton. For this reason, these two buildings have not been included in the Main Street South HCD.

St. Mary's Church at 66A Main Street South is included within the District boundary and is closely associated with the history and evolution of the District. However, as the only institutional property within a residential district, the guidelines are better suited to portions of the property that are visible from Main Street South. Applications regarding this property will thus be evaluated on a case-by-case basis.