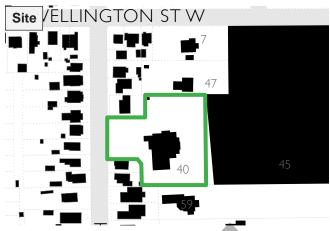

### 1.5 DISTRICT BOUNDARY

The Main Street South Heritage Conservation District consists of all properties that front Main Street South, between Wellington Street and the intersection of the Etobicoke Creek and Main Street.

### 1.6 MAP OF HERITAGE CONSERVATION DISTRICT BOUNDARY