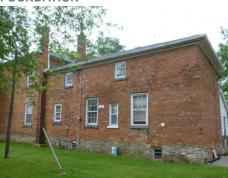

Figure 8. Finely designed homes are found in the District. 133 Main Street South is regarded as a good example of the Gothic Revival style in Brampton. (Source: ERA)

Figure 9. 108 Main Street illustrates the sophistication and refinement of architectural design found within the District. (Source: ERA)