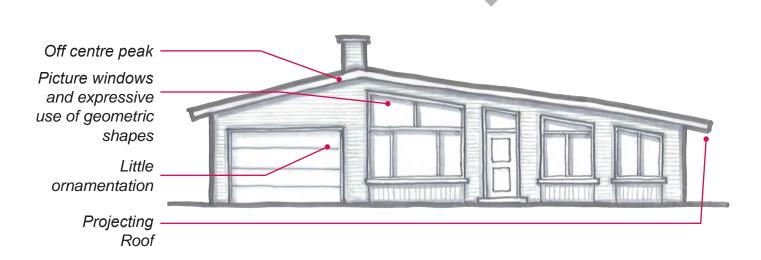

#### **DESIGN VALUE**

The District has a rich variety of residential architectural styles from the late 19th to the 20th century. This includes examples of Victorian-era estates in the Italianate and Queen Annestyles, to early-20th century Cape Cod and Craftsman Bungalow cottages and modern suburban bungalows. The manner in which the houses are situated in relation to vegetation, open space, and natural land contours gives the architecture added significance. This relationship between landscape and the built form contributes to the intimate and park-like character of the District.