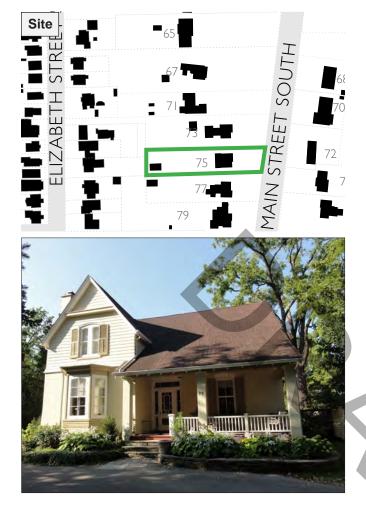

#### **1.7 CONTRIBUTING AND NON-CONTRIBUTING PROPERTIES**

All properties within the Heritage Conservation District are designated under Part V of the *Ontario Heritage Act.* Properties that were listed on the City of Brampton heritage register or designated under Part IV of the *Ontario Heritage Act* have been identified as contributing properties. As the character of the study area continues to evolve, these assessments should be reviewed from time to time to ensure that an accurate representation of their contributing qualities is maintained.

Most properties in the District have been identified as contributing properties, and many properties are identified as landscapes of interest due to the important contribution they make to the character of the District. Properties were assessed on a case-by-case basis for the contributing property distinction. The following list of contributing and noncontributing properties provides a baseline for the District at the time of writing this Plan. This inventory should be updated during the regular review of the Plan to amend the list as necessary, for instance non-contributing properties that have been altered in a manner that maintains or enhances the cultural heritage value of the District should be classified as contributing properties.

#### CONTRIBUTING PROPERTIES

A contributing property includes a structure, landscape, or other attribute that supports the identified cultural heritage values, character, and/or integrity of the HCD. Properties have been categorized according to how they contribute to the cultural heritage value and character of Main Street South, including contributing buildings, landscapes of interest, or both.