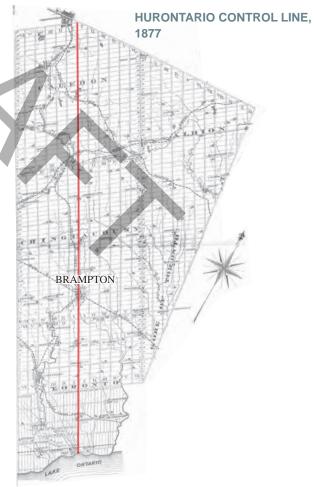

Main Street South, as part of Hurontario Street, is associated with an historic overland connection between Lake Ontario and Lake Huron, first surveyed in 1818. This route served as the control line for an 1819 survey which established six concession roads on either side. The change in lot patterns along Main Street South reflects Brampton's emergence as the County seat of Peel and subsequent growth into a thriving city.

#### **ALDERLEA ESTATE IN 1877**

Figure 2. Alderlea Estate. The front gardens were donated to become Gage Park, Brampton's first public park. (Source: 1877 Walkers & Miles Atlas)

Figure 3. 1877 map of the County of Peel with Hurontario control line highlighted in red. (Source: Pope, J.H., Illustrated Atlas of the County of Peel, Ont)