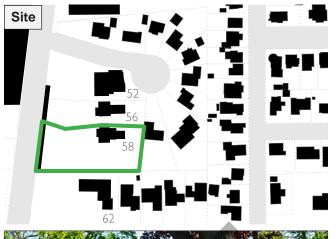

Figure 10. Fine architecture built on 56 and 58 Main Street South. (Source: ERA)