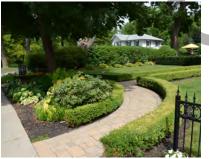

#### **DESIGN VALUE**

The District has a rich variety of residential architectural styles from the late 19th to the 20th century. This includes examples of Victorian-era estates in the Italianate and Queen Annestyles, to early-20th century Cape Cod and Craftsman Bungalow cottages and modern suburban bungalows. The manner in which the houses are situated in relation to vegetation, open space, and natural land contours gives the architecture added significance. This relationship between landscape and the built form contributes to the intimate and park-like character of the District.

Main Street South is valued for its park-like setting and picturesque qualities with the landscape as a predominant feature. Deep, landscaped front yards and curvilinear driveways contribute to Main Street South as a green procession into the downtown core. Mature trees, shrubs and bushes frame, and in many cases, partially obscure the view of houses within the District. The topographical character of the District reflects the history and influence of the Etobicoke Creek.