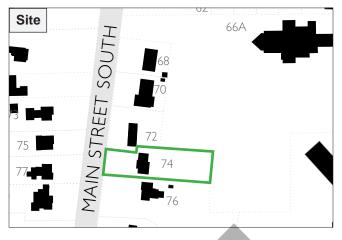

#### **1.7 CONTRIBUTING AND NON-CONTRIBUTING PROPERTIES**

All properties within the Heritage Conservation District are designated under Part V of the *Ontario Heritage Act.* Properties that were listed on the City of Brampton heritage register or designated under Part IV of the *Ontario Heritage Act* have been identified as contributing properties. As the character of the study area continues to evolve, these assessments should be reviewed from time to time to ensure that an accurate representation of their contributing qualities is maintained.

Most properties in the District have been identified as contributing properties, and many properties are identified as landscapes of interest due to the important contribution they make to the character of the District. Properties were assessed on a case-by-case basis for the contributing property distinction. The following list of contributing and noncontributing properties provides a baseline for the District at the time of writing this Plan. This inventory should be updated during the regular review of the Plan to amend the list as necessary, for instance non-contributing properties that have been altered in a manner that maintains or enhances the cultural heritage value of the District should be classified as contributing properties.

#### CONTRIBUTING PROPERTIES

A contributing property includes a structure, landscape, or other attribute that supports the identified cultural heritage values, character, and/or integrity of the HCD. Properties have been categorized according to how they contribute to the cultural heritage value and character of Main Street South, including contributing buildings, landscapes of interest, or both.