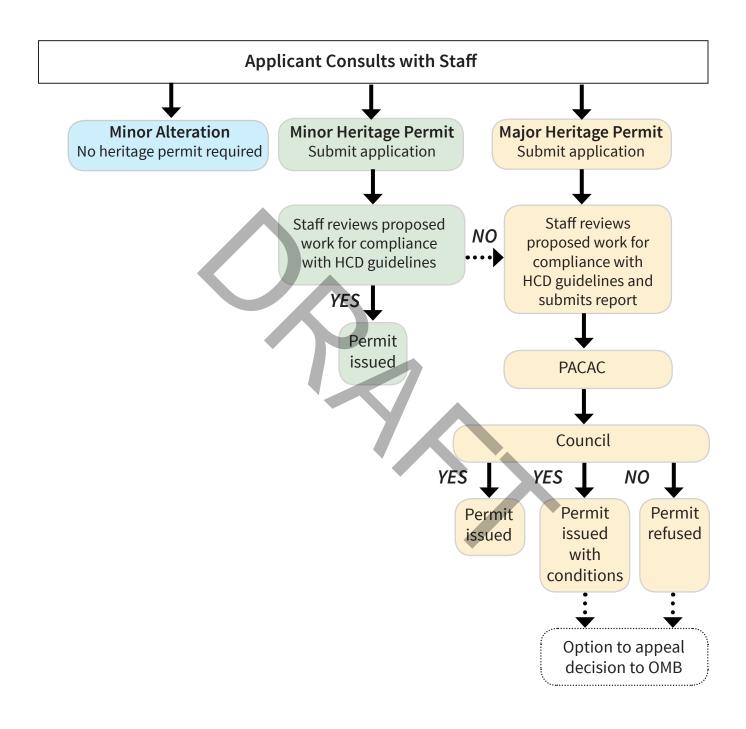

### **FEEDBACK**

- » Future changes to city planning documents shall align to the content and implementation of the District Plan.
- » An inventory of heritage permit applications should be maintained by the City. It will create a record of alterations to properties in the District. This inventory will inform the reviews of the District Plan and how change is managed in keeping with the Plan's objectives.
- » The District Plan should be reviewed regularly to ensure that outcomes align with the stated objectives, and to ensure the Plan has been useful. Amendments to the Plan should be made as needed to allow the District to continue to evolve.
- » The City shall provide the public with information about the District to foster civic pride and celebrate the District's ongoing conservation. This may include walking tours, brochures, and awards.

### 3.2 GENERAL CONSERVATION PRINCIPLES

Since each conservation project requires a case specific conservation strategy only general principles are provided here to help readers understand the preferred approach to heritage work in the district. The following list of principles relate to conservation treatments.

- » Avoid making changes that create a false sense of historical development, such as adding features based on conjecture or architectural elements from other buildings.
- » Preserve distinctive features, finishes, and construction techniques or examples of craftsmanship that characterize a property.
- Respect the form, height, massing, proportions, and details of historic buildings.
- » Repair rather than replace heritage fabric and features. Where the severity of deterioration requires the replacement of a heritage attribute, the new feature should match the original in design, dimensions, detailing, texture, other visual qualities, and where possible, materials.
- » Understand and respect the stylistic trends, design intent, and traditional use of building materials, which are important for conservation.

- » Use documentary, pictorial, or on-site evidence to inform the restoration of existing features and replacement of missing features.
- » Undertake conservation work with the assistance of qualified heritage professionals. To help determine when a heritage professional is needed, contact heritage staff at the City of Brampton for guidance and assistance.
- » Research conservation and maintenance options before initiating any work. This may include testing repair methods before undertaking work when there are no established conservation methods.
- » Test proposed interventions to establish appropriate replacement materials, quality of workmanship and methodology. This can include reviewing samples, testing products, methods and/or assemblies, or creating a mock-up. Testing should be carried out under the same conditions as the proposed intervention.

### 3.3 DISTRICT GUIDELINES

The District guidelines provide guidance to property owners, residents, City staff, local councillors, and other decision-makers involved in managing change within the District. They emphasize conserving architectural styles, details and streetscape elements that collectively create the unique character of the District. They also highlight the importance of relating new construction to the existing building and landscape character of Main Street South.

The District guidelines are a useful reference tool that provide a baseline for what is generally acceptable in the District. It is understood that there are multiple solutions to design projects, and hence an exhaustive set of design guidelines would not be practical.

Applicants are expected to conform to the District guidelines, but when conformance is not reasonably achievable a rationale should be provided to explain the reason for the discrepancy. This flexibility aims to allow for creativity, and innovation where appropriate, and to ensure that work in the District remains current with the ongoing best practices in heritage conservation.

#### 3.3.1 ASSISTANCE

Assistance in interpreting these guidelines is available from heritage staff at the City of Brampton.

#### 3.3.2 LIMITATIONS

The guidelines do not force repairs or alterations and do not address interior alterations. They are not intended to promote historic replicas or the creation of a false sense of history.

#### 3.3.3 BUILDINGS DESIGNATED UNDER THE ONTARIO HERITAGE ACT PRIOR TO THE ESTABLISHMENT OF THE CONSERVATION DISTRICT

Properties individually designated under Part IV of the Ontario Heritage Act prior to the establishment of the Main Street South Heritage Conservation District should be conserved in ways that protect heritage attributes identified in their respective Designation by-laws.

### 3.4 EXISTING BUILDINGS

#### 3.4.1 EXTERIOR WALLS AND CLADDING

Brick, stone, wood siding, and stucco are common exterior wall materials found in the District. These traditional wall materials are often key characteristics of historic buildings. Historic exterior walls also include distinct architectural details that are important in defining the character of historic buildings. The character of historic walls can not easily be replicated by modern replacement materials.