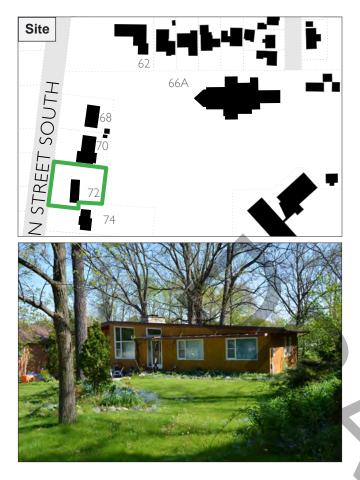

#### **1.7 CONTRIBUTING AND NON-CONTRIBUTING PROPERTIES**

All properties within the Heritage Conservation District are designated under Part V of the *Ontario Heritage Act.* Properties that were listed on the City of Brampton heritage register or designated under Part IV of the *Ontario Heritage Act* have been identified as contributing properties. As the character of the study area continues to evolve, these assessments should be reviewed from time to time to ensure that an accurate representation of their contributing qualities is maintained.

Most properties in the District have been identified as contributing properties, and many properties are identified as landscapes of interest due to the important contribution they make to the character of the District. Properties were assessed on a case-by-case basis for the contributing property distinction. The following list of contributing and noncontributing properties provides a baseline for the District at the time of writing this Plan. This inventory should be updated during the regular review of the Plan to amend the list as necessary, for instance non-contributing properties that have been altered in a manner that maintains or enhances the cultural heritage value of the District should be classified as contributing properties.

#### CONTRIBUTING PROPERTIES

A contributing property includes a structure, landscape, or other attribute that supports the identified cultural heritage values, character, and/or integrity of the HCD. Properties have been categorized according to how they contribute to the cultural heritage value and character of Main Street South, including contributing buildings, landscapes of interest, or both.