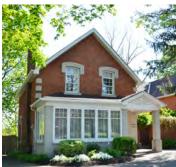

damage or obscure heritage attributes and are not visible from the public realm.
- (h) Install skylights in an unobtrusive location that is not visible from the public realm. Use flat skylights that blend in with the roof, and avoid sculptural or bubble-style skylights.
- (i) Maintain historic roof details such as wood cornices, soffits, fascia, eaves, and gable ends.
- Removal of items, such as metal fascias and soffits, that conceal original architectural detail is encouraged.
- (k) Use traditional or matching materials for flashing, rain gear and downspouts, and finishes that are consistent with the historic style of the building.

#### SUPPLEMENTARY GUIDANCE FOR ROOFS, DORMERS AND CHIMNEYS



Figure 25. Examples of roof elements. (Source: ERA)

SOME ROOF SHAPES FOUND IN THE DISTRICT



Figure 26. Front gable. (Source: ERA)



Figure 27. Hipped. (Source: ERA)



Figure 28. Low sloping. (Source: ERA)

#### 3.4.4 DORMERS

- (a) Conserve historic dormers, including their location, shape and size.
- (b) Avoid adding dormers on the principal façades where they did not originally exist, where possible.
- (c) Coordinate the placement, size, scale, style and materials of new dormers with original dormers, where they exist.
- (d) Design new dormers to be consistent with the main roof form, particularly where original dormers do not exist.

#### 3.4.5 DECORATIVE ARCHITECTURAL ELEMENTS

- (a) Document and understand decorative elements prior to repair or restoration.
- (b) Conserve decorative elements, such as bargeboard, fascia, finials, etc.
- (c) Avoid removing, damaging, or ob