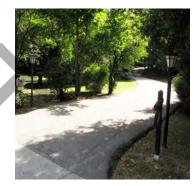

Main Street South is valued for its park-like setting and picturesque qualities with the landscape as a predominant feature. Deep, landscaped front yards and curvilinear driveways contribute to Main Street South as a green procession into the downtown core. Mature trees, shrubs and bushes frame, and in many cases, partially obscure the view of houses within the District. The topographical character of the District reflects the history and influence of the Etobicoke Creek.

#### CONTEXTUAL VALUE

The District is an important area where the city's built, cultural, and natural heritage overlap. Defined by a sequence of mature trees with deep landscaped lots, the District as a whole functions as a green procession into Brampton's historic and civic downtown core. It terminates with the Peel Art Gallery, Museum & Archives, (formerly the Peel Heritage Complex) on the east side of the corridor and City Hall on the west.

Many fine specimens of mature native tree species, particularly sugar maples, are found within the District. Trees frame the street and form a significant proportion of the downtown tree canopy. Trees in the District provide an important natural link to Brampton's open space and natural heritage system.