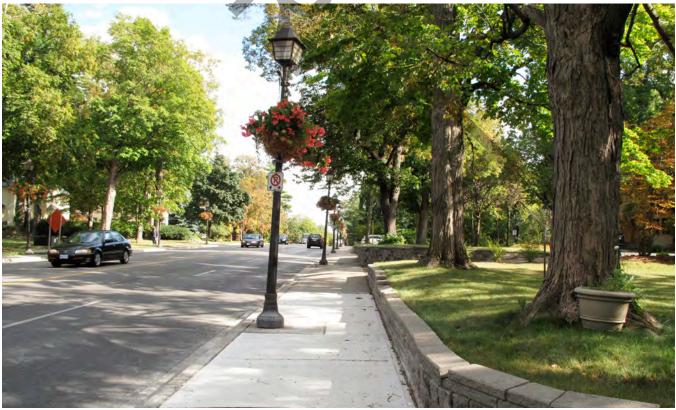

Main Street South is valued for its park-like setting and picturesque qualities with the landscape as a predominant feature. Deep, landscaped front yards and curvilinear driveways contribute to Main Street South as a green procession into the downtown core. Mature trees, shrubs and bushes frame, and in many cases, partially obscure the view of houses within the District. The topographical character of the District reflects the history and influence of the Etobicoke Creek.

#### CONTEXTUAL VALUE

The District is an important area where the city's built, cultural, and natural heritage overlap. Defined by a sequence of mature trees with deep landscaped lots, the District as a whole functions as a green procession into Brampton's historic and civic downtown core. It terminates with the Peel Art Gallery, Museum & Archives, (formerly the Peel Heritage Complex) on the east side of the corridor and City Hall on the west.

Many fine specimens of mature native tree species, particularly sugar maples, are found within the District. Trees frame the street and form a significant proportion of the downtown tree canopy. Trees in the District provide an important natural link to Brampton's open space and natural heritage system.