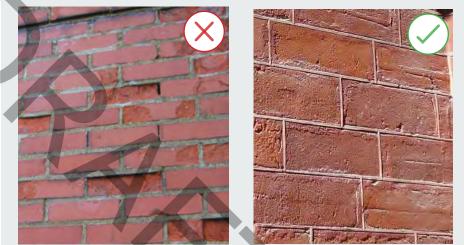

ick building.

#### **MASONRY REPAIR**



Figure 17. This photograph shows reclaimed materials used for repairs. (Source: ERA)

#### **Use of Mortar**

Joints between bricks should be re-pointed with an appropriate mortar, which is typically lime-based for historic brick masonry. Lime-based mortars create a soft 'sacrificial' material that draws moisture and physical pressure away from the brick. As the mortar deteriorates it can be easily repaired. The cost and difficulty of finding matching replacement bricks is avoided. In contrast, modern, cement based mortar tends to be too hard and impermeable for use with historic brick, which is softer than modern bricks. Using hard mortars on historic brick can result in the accelerated weathering, moisture problems, and damage.

#### REPOINTING



Figure 18. Left: Spalling as a result of improper maintenance. Right: Regular maintenance, such as re-pointing brick and/or stone masonry, is encouraged. (Source: ERA)

#### **Renders - Traditional Stucco**

'Render' generally refers to a finish or finishing applied to an exterior wall and includes stucco. In the past, external lime renders were applied to both disguise and protect walls built of less stable materials such as rubble stone, porous brick or rough timber. Renders were later used as a stylistic element of architectural styles, such as Tudor Revival or Arts and Crafts, and inspired by late-medieval buildings. Renders are often colour washed or lime washed to provide additional protection.

The Standards and Guidelines for the Conservation of Historic Places in Canada notes, "