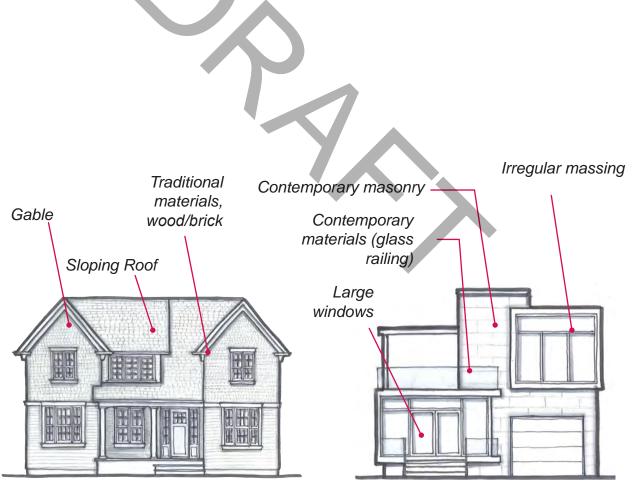

#### **DESIGN VALUE**

The District has a rich variety of residential architectural styles from the late 19th to the 20th century. This includes examples of Victorian-era estates in the Italianate and Queen Annestyles, to early-20th century Cape Cod and Craftsman Bungalow cottages and modern suburban bungalows. The manner in which the houses are situated in relation to vegetation, open space, and natural land contours gives the architecture added significance. This relationship between landscape and the built form contributes to the intimate and park-like character of the District.