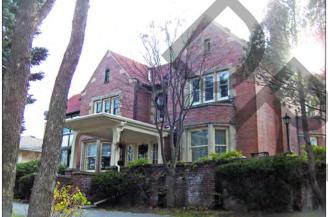

Figure 8. Finely designed homes are found in the District. 133 Main Street South is regarded as a good example of the Gothic Revival style in Brampton. (Source: ERA)

Figure 9. 108 Main Street illustrates the sophistication and refinement of architectural design found within the District. (Source: ERA)