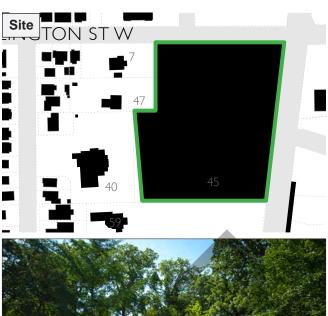

### 1.5 DISTRICT BOUNDARY

The Main Street South Heritage Conservation District consists of all properties that front Main Street South, between Wellington Street and the intersection of the Etobicoke Creek and Main Street.

#### **1.7 CONTRIBUTING AND NON-CONTRIBUTING PROPERTIES**

All properties within the Heritage Conservation District are designated under Part V of the *Ontario Heritage Act.* Properties that were listed on the City of Brampton heritage register or designated under Part IV of the *Ontario Heritage Act* have been identified as contributing properties. As the character of the study area continues to evolve, these assessments should be reviewed from time to time to ensure that an accurate representation of their contributing qualities is maintained.

Most properties in the District have been identified as contributing properties, and many properties are identified as landscapes of interest due to the important contribution they make to the character of the District. Properties were assessed on a case-by-case basis for the contributing property distinction. The following list of contributing and noncontributing properties provides a baseline for the District at the time of writing this Plan. This inventory should be updated during the regular review of the Plan to amend the list as necessary, for instance non-contributing properties that have been altered in a manner that maintains or enhances the cultural heritage value of the District should be classified as contributing properties.