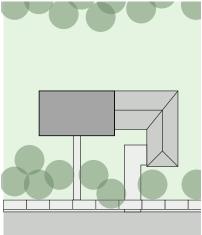

# MAIN STREET SOUTH HERITAGE CONSERVATION DISTRICT PLAN

E 8 A

Above: Main Street South, undated (Source: City of Brampton).

Cover image: 52, 56 and 58 Main Street South, c.1900, Grand houses set within an open landscape grounds. (Source: Peel Art Gallery Museum and Archives)