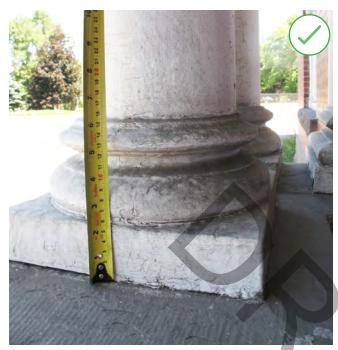

rs to be consistent with the main roof form, particularly where original dormers do not exist.

#### 3.4.5 DECORATIVE ARCHITECTURAL ELEMENTS

- (a) Document and understand decorative elements prior to repair or restoration.
- (b) Conserve decorative elements, such as bargeboard, fascia, finials, etc.
- (c) Avoid removing, damaging, or obscurring architectural details when undertaking alterations and additions.
- (d) Where archival evidence exists, consider reinstating decorative elements or missing features using forms, materials and detailing that are based on sufficient physical, documentary and/or oral evidence.







Figure 29. Appropriate dormer designs (Source: ERA)







Figure 30. Not appropriate dormer design (Source: ERA)

#### SUPPLEMENTARY GUIDANCE FOR ARCHITECTURAL DETAILS



Figure 31. Completing detailed measurements of this column base was the first step in conserving this column. (Source: ERA)



Figure 32. Decorative elements often correspond to other features of a building in terms of size, proportion and style. Consider the relationship between different elements as a system, and each element as component of larger composition. (Source: ERA)



Figure 33. In this case, the decorative element was not considered when making changes to the building. As a result, it was partly obscured. This should be avoided. (Source: ERA)

#### 3.4.6 WINDOWS

Windows are among the key elements of a building's character and style. They define the proportions of the main façades, provide important stylistic cues, and largely define how a building appears within a streetsca