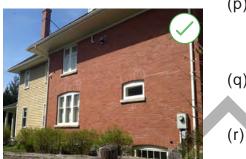

# MAIN STREET SOUTH HERITAGE CONSERVATION DISTRICT PLAN

E 8 A

Above: Main Street South, undated (Source: City of Brampton).

Cover image: 52, 56 and 58 Main Street South, c.1900, Grand houses set within an open landscape grounds. (Source: Peel Art Gallery Museum and Archives)