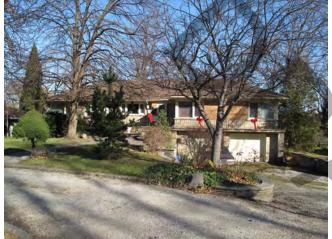

Figure 8. Finely designed homes are found in the District. 133 Main Street South is regarded as a good example of the Gothic Revival style in Brampton. (Source: ERA)

Figure 9. 108 Main Street illustrates the sophistication and refinement of architectural design found within the District. (Source: ERA)