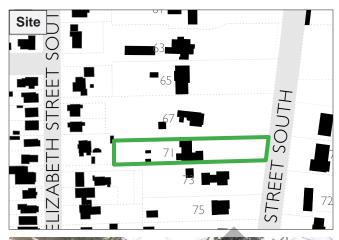

#### **1.7 CONTRIBUTING AND NON-CONTRIBUTING PROPERTIES**

All properties within the Heritage Conservation District are designated under Part V of the *Ontario Heritage Act.* Properties that were listed on the City of Brampton heritage register or designated under Part IV of the *Ontario Heritage Act* have been identified as contributing properties. As the character of the study area continues to evolve, these assessments should be reviewed from time to time to ensure that an accurate representation of their contributing qualities is maintained.

Most properties in the District have been identified as contributing properties, and many properties are identified as landscapes of interest due to the important contribution they make to the character of the District. Properties were assessed on a case-by-case basis for the contributing property distinction. The following list of contributing and noncontributing properties provides a baseline for the District at the time of writing this Plan. This inventory should be updated during the regular review of the Plan to amend the list as necessary, for instance non-contributing properties that have been altered in a manner that maintains or enhances the cultural heritage value of the District should be classified as contributing properties.