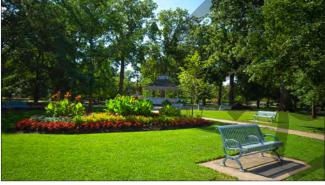

Main Street South is valued for its park-like setting and picturesque qualities with the landscape as a predominant feature. Deep, landscaped front yards and curvilinear driveways contribute to Main Street South as a green procession into the downtown core. Mature trees, shrubs and bushes frame, and in many cases, partially obscure the view of houses within the District. The topographical character of the District reflects the history and influence of the Etobicoke Creek.

#### CONTEXTUAL VALUE

The District is an important area where the city's built, cultural, and natural heritage overlap. Defined by a sequence of mature trees with deep landscaped lots, the District as a whole functions as a green procession into Brampton's historic and civic downtown core. It terminates with the Peel Art Gallery, Museum & Archives, (formerly the Peel Heritage Complex) on the east side of the corridor and City Hall on the west.

Many fine specimens of mature native tree species, particularly sugar maples, are found within the District. Trees frame the street and form a significant proportion of the downtown tree canopy. Trees in the District provide an important natural link to Brampton's open space and natural heritage system.