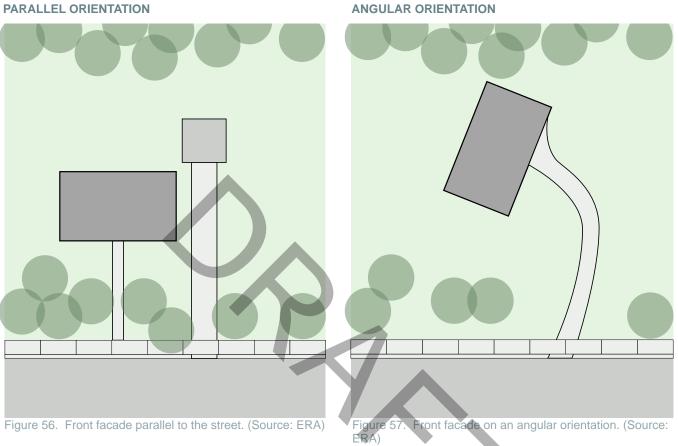

# MAIN STREET SOUTH HERITAGE CONSERVATION DISTRICT PLAN

E 8 A

Above: Main Street South, undated (Source: City of Brampton).

Cover image: 52, 56 and 58 Main Street South, c.1900, Grand houses set within an open landscape grounds. (Source: Peel Art Gallery Museum and Archives)