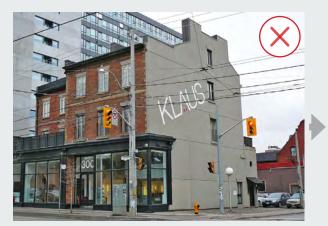

s are often colour washed or lime washed to provide additional protection.

The Standards and Guidelines for the Conservation of Historic Places in Canada notes, "as these materials continued to evolve, synthetic versions were developed. These synthetic stucco and plaster materials have different characteristics and should be avoided when repairing traditional stucco or plaster...Materials with different physical characteristics will likely not properly adhere to one another, necessitating repeated maintenance in the near future." (2nd Ed. Page 243)



Figure 19. Historic use of traditional lime-based stucco or render in the District at 93 Main Street South. (Source: ERA)



Figure 20. Close-up of 93 Main Street South traditional stucco work to show rich, irregular texture. (Source: ERA)



Figure 21. Detail and cut-away sample of the exterior wall showing the uniform texture of the synthetic stucco and the damaging to the masonry underneath. (Source: ERA)



Figure 22. Use of synthetic cladding over masonry at 300 King, Toronto. (Source: ERA)

# AN EXAMPLE OF A EXPOSED FOUNDATION



Figure 23. This photograph shows exposed foundation above grade being maintained as part of the building elevation. (Source: ERA)

#### CONSERVATION OF AN EXPOSED FOUNDATION



Figure 24. Ensure the historic finishes and textures of foundations are maintained. Repair or replacement should match the historic texture and finishes, as shown above. (Source: ERA)

#### 3.4.2 FOUNDATIONS

(c)

Foundations are significant design features of a structure. They demonstrate the historic building methods,