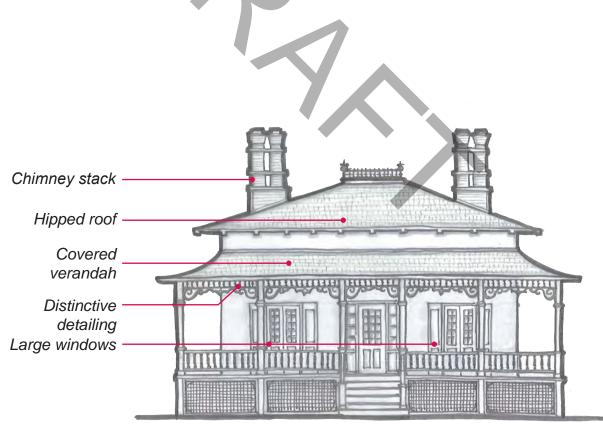

#### **DESIGN VALUE**

The District has a rich variety of residential architectural styles from the late 19th to the 20th century. This includes examples of Victorian-era estates in the Italianate and Queen Annestyles, to early-20th century Cape Cod and Craftsman Bungalow cottages and modern suburban bungalows. The manner in which the houses are situated in relation to vegetation, open space, and natural land contours gives the architecture added significance. This relationship between landscape and the built form contributes to the intimate and park-like character of the District.