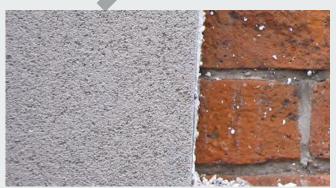

materials continued to evolve, synthetic versions were developed. These synthetic stucco and plaster materials have different characteristics and should be avoided when repairing traditional stucco or plaster...Materials with different physical characteristics will likely not properly adhere to one another, necessitating repeated maintenance in the near future." (2nd Ed. Page 243)



Figure 19. Historic use of traditional lime-based stucco or render in the District at 93 Main Street South. (Source: ERA)



Figure 20. Close-up of 93 Main Street South traditional stucco work to show rich, irregular texture. (Source: ERA)



Figure 21. Detail and cut-away sample of the exterior wall showing the uniform texture of the synthetic stucco and the damaging to the masonry underneath. (Source: ERA)



Figure 22. Use of synthetic cladding over masonry at 300 King, Toronto. (Source: ERA)

# AN EXAMPLE OF A EXPOSED FOUNDATION



Figure 23. This photograph shows exposed foundation above grade being maintained as part of the building elevation. (Source: ERA)

#### CONSERVATION OF AN EXPOSED FOUNDATION



Figure 24. Ensure the historic finishes and textures of foundations are maintained. Repair or replacement should match the historic texture and finishes, as shown above. (Source: ERA)

#### 3.4.2 FOUNDATIONS

(c)

Foundations are significant design features of a structure. They demonstrate the historic building methods, such as the use of stone to construct a 19th century house. Decisions about conserving foundations should be determined by both the condition of the foundation and its comp