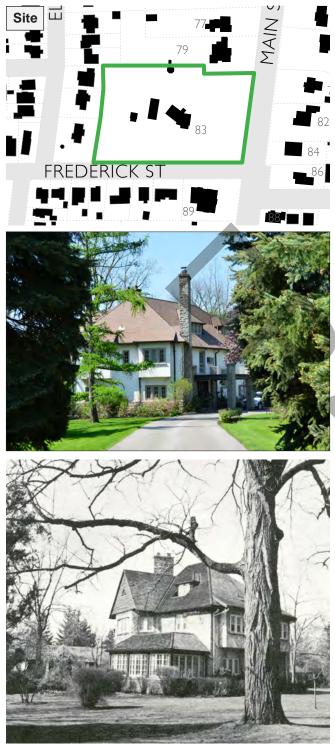

Figure 8. Finely designed homes are found in the District. 133 Main Street South is regarded as a good example of the Gothic Revival style in Brampton. (Source: ERA)

Figure 9. 108 Main Street illustrates the sophistication and refinement of architectural design found within the District. (Source: ERA)