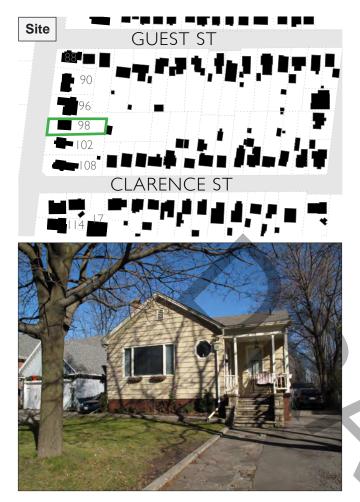

#### **1.7 CONTRIBUTING AND NON-CONTRIBUTING PROPERTIES**

All properties within the Heritage Conservation District are designated under Part V of the *Ontario Heritage Act.* Properties that were listed on the City of Brampton heritage register or designated under Part IV of the *Ontario Heritage Act* have been identified as contributing properties. As the character of the study area continues to evolve, these assessments should be reviewed from time to time to ensure that an accurate representation of their contributing qualities is maintained.

Most properties in the District have been identified as contributing properties, and many properties are identified as landscapes of interest due to the important contribution they make to the character of the District. Properties were assessed on a case-by-case basis for the contributing property distinction. The following list of contributing and noncontributing properties provides a baseline for the District at the time of writing this Plan. This inventory should be updated during the regular review of the Plan to amend the list as necessary, for instance non-contributing properties that have been altered in a manner that maintains or enhances the cultural heritage value of the District should be classified as contributing properties.

#### CONTRIBUTING PROPERTIES

A contributing property includes a structure, landscape, or other attribute that supports the identified cultural heritage values, character, and/or integrity of the HCD. Properties have been categorized according to how they contribute to the cultural heritage value and character of Main Street South, including contributing buildings, landscapes of interest, or both.