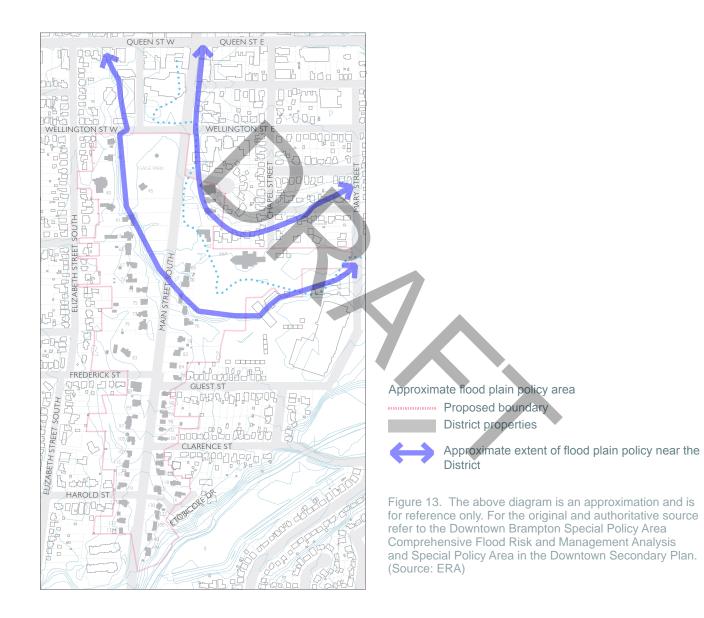

in slight boundary adjustments to the SPA reflecting updated flood lines. The new policies work to maintain the long term viability of the neighbourhood by enabling building additions and replacement subject to the flood protection requirements.

Of particular importance is that no new residential units (over those legally existing on May 7, 2014) are permitted in Special Policy Area 3D, unless safe access to floodfree lands can be achieved. This includes a restriction on the creation of new lots through consent unless it allows the new dwelling to have access to flood-free lands. All new structures within the SPA, including additions, require a permit and should be flood proofed to the Regulatory Storm elevation, to the satisfaction of the TRCA.

#### APPROXIMATE FLOOD PLAIN POLICY AREA



# 3.0 POLICIES & GUIDELINES

#### 3.1 DISTRICT POLICY STATEMENTS

The District policy statements put into operation the over-arching objectives of the Plan. The following policies provide the City of Brampton with actionable items and interventions that will cooperatively help to conserve the cultural heritage value of the area. The policy statements are organized according to the corresponding themes found in the Plan's objectives.

### PROTECT

- The unique heritage character of the District, as described in the Statement of Cultural Heritage Value and Heritage Attributes, shall be maintained and enhanced. This includes both private property and the public realm within the District.
- » An inventory of contributing properties shall be maintained by the City and made available to the pu