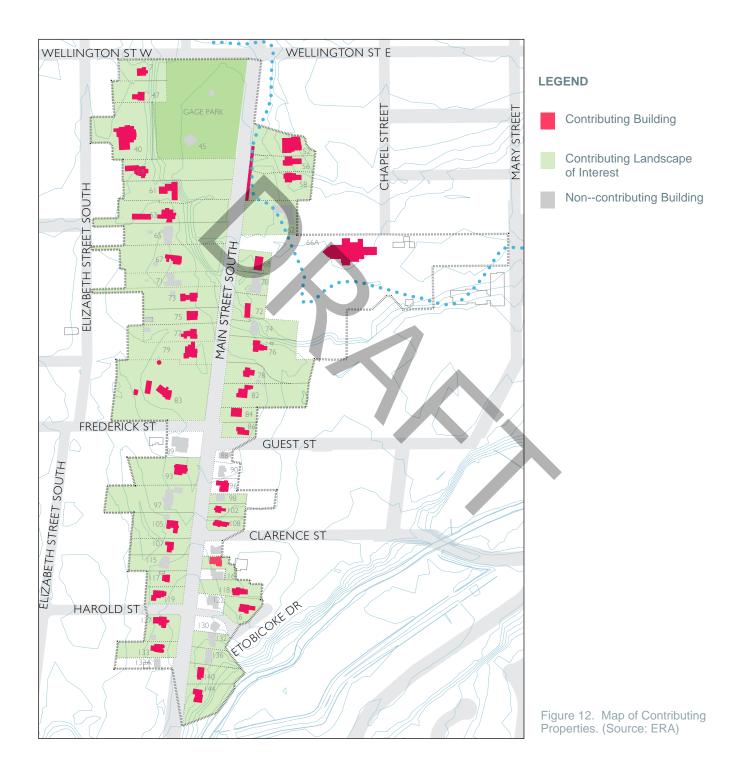

#### **1.7 CONTRIBUTING AND NON-CONTRIBUTING PROPERTIES**

All properties within the Heritage Conservation District are designated under Part V of the *Ontario Heritage Act.* Properties that were listed on the City of Brampton heritage register or designated under Part IV of the *Ontario Heritage Act* have been identified as contributing properties. As the character of the study area continues to evolve, these assessments should be reviewed from time to time to ensure that an accurate representation of their contributing qualities is maintained.

Most properties in the District have been identified as contributing properties, and many properties are identified as landscapes of interest due to the important contribution they make to the character of the District. Properties were assessed on a case-by-case basis for the contributing property distinction. The following list of contributing and noncontributing properties provides a baseline for the District at the time of writing this Plan. This inventory should be updated during the regular review of the Plan to amend the list as necessary, for instance non-contributing properties that have been altered in a manner that maintains or enhances the cultural heritage value of the District should be classified as contributing properties.

#### CONTRIBUTING PROPERTIES

A contributing property includes a structure, landscape, or other attribute that supports the identified cultural heritage values, character, and/or integrity of the HCD. Properties have been categorized according to how they contribute to the cultural heritage value and character of Main Street South, including contributing buildings, landscapes of interest, or both.

While most properties contribute due to both their buildings and landscape features, 13 are notable for landscape or buildings alone. contributing buildings should be conserved with careful consideration. Conservation work, alterations and additions may benefit from the assistance of qualified heritage professionals. To help determine when a heritage professional should be consulted, contact heritage staff at the City of Brampton for guidance and assistance.

#### LANDSCAPES OF INTEREST

Among the District's contributing properties are landscape features that support the District as a cultural heritage landscape in regard to:

the mature tree canopy;

»

- natural topography and historic contours of the Etobicoke Creek;
- » large, landscaped, setbacks from the street;
- rear laneways and irregular driveways that follow picturesque-like patterns;
- remains of the Etobicoke Creek retaining wall in front of 56-58 Main Street South; and
- » lawn terracing along several properties.

If a property contains one or more of these elements, it is considered a landscape of interest.

Contributing properties and landscapes of interestare identified in the table in Subsection 1.9 and on the map in Subsection 1.10.