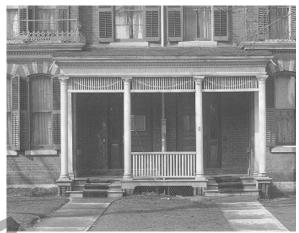

# MAIN STREET SOUTH HERITAGE CONSERVATION DISTRICT PLAN

E 8 A

Above: Main Street South, undated (Source: City of Brampton).

Cover image: 52, 56 and 58 Main Street South, c.1900, Grand houses set within an open landscape grounds. (Source: Peel Art Gallery Museum and Archives)