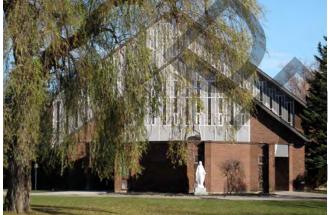

St. Mary's Church at 66A Main Street South is included within the District boundary and is closely associated with the history and evolution of the District. However, as the only institutional property within a residential district, the guidelines are better suited to portions of the property that are visible from Main Street South. Applications regarding this property will thus be evaluated on a case-by-case basis.