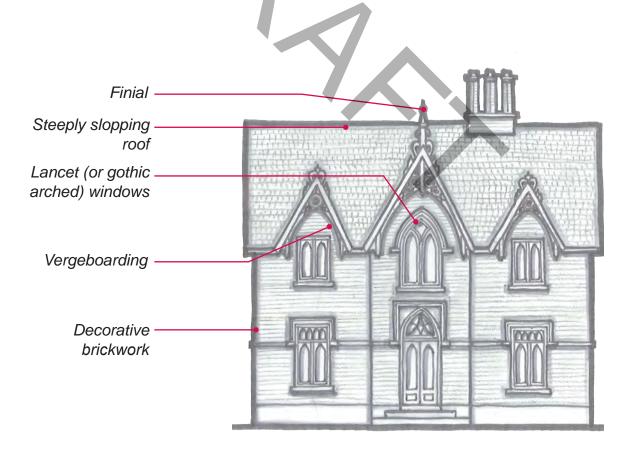

Figure 8. Finely designed homes are found in the District. 133 Main Street South is regarded as a good example of the Gothic Revival style in Brampton. (Source: ERA)

Figure 9. 108 Main Street illustrates the sophistication and refinement of architectural design found within the District. (Source: ERA)