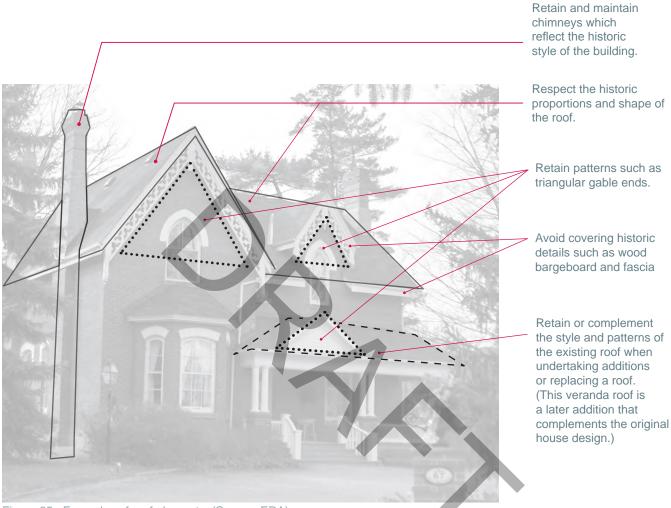

e roof-mounted units such as satellite dishes and antennas in a location and manner that do not damage or obscure heritage attributes and are not visible from the public realm.
- (h) Install skylights in an unobtrusive location that is not visible from the public realm. Use flat skylights that blend in with the roof, and avoid sculptural or bubble-style skylights.
- (i) Maintain historic roof details such as wood cornices, soffits, fascia, eaves, and gable ends.
- Removal of items, such as metal fascias and soffits, that conceal original architectural detail is encouraged.
- (k) Use traditional or matching materials for flashing, rain gear and downspouts, and finishes that are consistent with the historic style of the building.

#### SUPPLEMENTARY GUIDANCE FOR ROOFS, DORMERS AND CHIMNEYS



Figure 25. Examples of roof elements. (Source: ERA)

SOME ROOF SHAPES FOUND IN THE DISTRICT



Figure 26. Front gable. (Source: ERA)



Figure 27. Hipped. (Source: ERA)



Figure 28. Low sloping. (Source: ERA)

#### 3.4.4 DORMERS

- (a) Conserve historic dormers, including their location, shape and size.
- (b) Avoid adding dormers on the principal façades where they did not originally exist, where possible.
- (c) Coordinate the placement, size, scale, style and materials of new dormers with original dormers, where they exist.
- (d) Design new dormers to be consistent with the main roof form, particularly where original dormers do not exist.

#### 3.4.5 DECORATIVE ARCHITECTURAL ELEMENTS

- (a) Document and understand decorative elements prior to repair or restoration.
- (b) Conserve decor