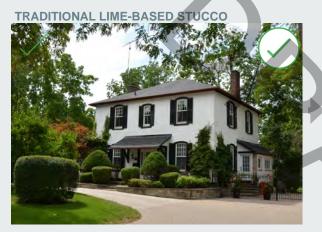

uilt of less stable materials such as rubble stone, porous brick or rough timber. Renders were later used as a stylistic element of architectural styles, such as Tudor Revival or Arts and Crafts, and inspired by late-medieval buildings. Renders are often colour washed or lime washed to provide additional protection.

The Standards and Guidelines for the Conservation of Historic Places in Canada notes, "as these materials continued to evolve, synthetic versions were developed. These synthetic stucco and plaster materials have different characteristics and should be avoided when repairing traditional stucco or plaster...Materials with different physical characteristics will likely not properly adhere to one another, necessitating repeated maintenance in the near future." (2nd Ed. Page 243)



Figure 19. Historic use of traditional lime-based stucco or render in the District at 93 Main Street South. (Source: ERA)



Figure 20. Close-up of 93 Main Street South traditional stucco work to show rich, irregular texture. (Source: ERA)



Figure 21. Detail and cut-away sample of the exterior wall showing the uniform texture of the synthetic stucco and the damaging to the masonry underneath. (Source: ERA)



Figure 22. Use of synthetic cladding over masonry at 300 King, Toronto. (Source: ERA)

# AN EXAMPLE OF A EXPOSED FOUNDATION



Figure 23. This photograph shows exposed foundation above grade being maintained as part of the building elevation. (Source: ERA)

#### CONSERVATION OF AN EXPOSED FOUNDATION



Figure 24. Ensure the historic finishes and textures of foundations are maintai