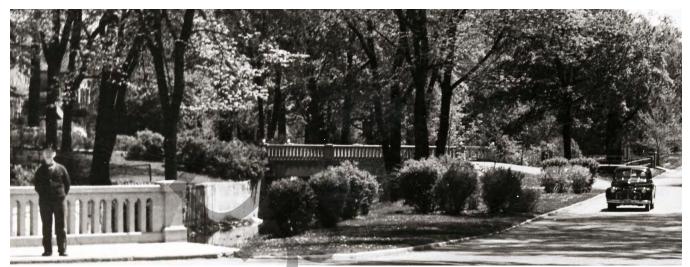

The District includes significant features that demonstrate the close historic relationship between the built form and the landscape. It includes remnants of retaining walls and bridge posts from the original course of the Etobicoke Creek, prior to its diversion in 1952. The historic patterns of property subdivision in the District also reflect the original course of the creek.

The combination of these contributing elements and their respective cultural heritage value make Main Street South a unique and culturally significant area worthy of recognition and protection.

Figure 4. Foot bridge on Main Street South, opposite Gage Park, before the Etobicoke Creek was diverted. (Source: City of Brampton)