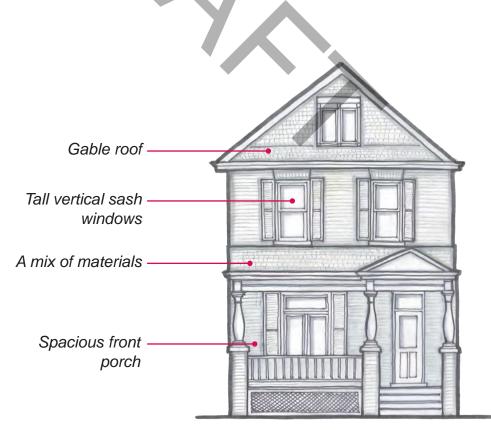

#### **DESIGN VALUE**

The District has a rich variety of residential architectural styles from the late 19th to the 20th century. This includes examples of Victorian-era estates in the Italianate and Queen Annestyles, to early-20th century Cape Cod and Craftsman Bungalow cottages and modern suburban bungalows. The manner in which the houses are situated in relation to vegetation, open space, and natural land contours gives the architecture added significance. This relationship between landscape and the built form contributes to the intimate and park-like character of the District.