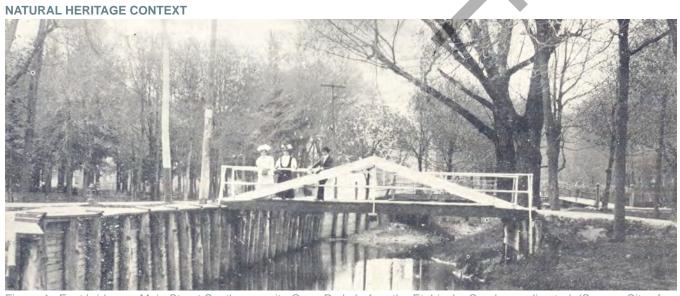

The District includes significant features that demonstrate the close historic relationship between the built form and the landscape. It includes remnants of retaining walls and bridge posts from the original course of the Etobicoke Creek, prior to its diversion in 1952. The historic patterns of property subdivision in the District also reflect the original course of the creek.

The combination of these contributing elements and their respective cultural heritage value make Main Street South a unique and culturally significant area worthy of recognition and protection.

Figure 4. Foot bridge on Main Street South, opposite Gage Park, before the Etobicoke Creek was diverted. (Source: City of Brampton)