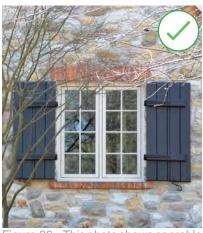

indows and proper weather-stripping is the preferable solution to increase energy efficiency for historic window openings. Interior storm windows are a secondary solution for thermal efficiency. New storm windows should be designed to complement features such as the window muntins and light pattern.

- Avoid the use of aluminum or vinyl storms on façades visible from the public realm.
- (m) Undertake energy conservation work in a manner that maintains and does not damage, conceal or remove original windows.
- (n) Maintain and repair wooden shutters. The replacement of original shutters that were removed is encouraged.
- (o) While shutters do not have to be operable, ensure they are shaped, sized, and fastened to the window appropriately in order to maintain the appearance of operability.



Figure 36. This photo shows operable storm shutters that are appropriately sized. (Source: City of Brampton)

#### **Energy Efficient Windows**

Parks Canada's Standards and Guidelines for Conservation of Historic Place in Canada recommends "complying with energy efficiency objectives in upgrades to character-defining doors, windows and storefronts by installing weather-stripping, storm windows, interior shades and, if historically appropriate, blinds and awnings. The energy efficiency of the building envelope and systems as a whole should be considered[...] Working with specialists to determine the most appropriate solution to energy efficiency requirements with the least impact on the character-defining elements and overall heritage value of the historic building."

Standards and Guide