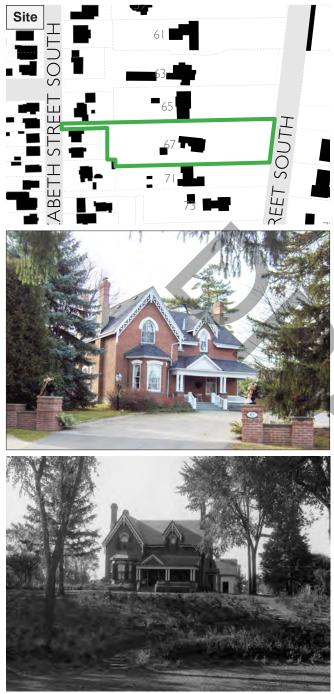

Figure 8. Finely designed homes are found in the District. 133 Main Street South is regarded as a good example of the Gothic Revival style in Brampton. (Source: ERA)

Figure 9. 108 Main Street illustrates the sophistication and refinement of architectural design found within the District. (Source: ERA)