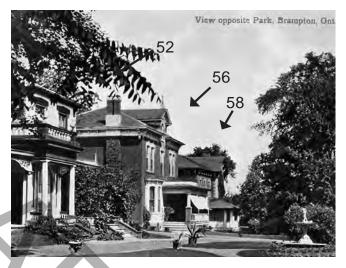

#### HOUSES ON MAIN STREET, CIRCA 1900

Figure 1. 52, 56 and 58 Main Street South, c.1900, Grand houses set within open landscaped grounds. (Source: Peel Art Gallery Museum and Archives)

Figure 10. Fine architecture built on 56 and 58 Main Street South. (Source: ERA)