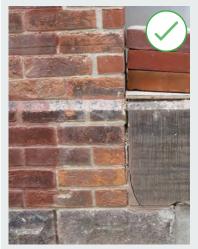

estructive to historic building materials.

INAPPROPRIATE CLADDING



Figure 16. This house illustrates the application of new cladding material over historic brick, which detracts from the character of the building and conceals architectural details. (Source: ERA)

#### **Historic Brick**

Extra care is needed when working with historic brick walls. Compared to modern brick, pre-20th century bricks are relatively soft because they were fired/kilned at lower temperatures. As a result, they absorb and release moisture, expanding and contracting in the process, thus requiring softer lime mortar. The size of historic bricks are different from modern standard units. Consider the size of the existing brick before starting any masonry work on a historic brick building.

#### **MASONRY REPAIR**



Figure 17. This photograph shows reclaimed materials used for repairs. (Source: ERA)

#### **Use of Mortar**

Joints between bricks should be re-pointed with an appropriate mortar, which is typically lime-based for historic brick masonry. Lime-based mortars create a soft 'sacrificial' material that draws moisture and physical pressure away from the brick. As the mortar deteriorates it can be easily repaired. The cost and difficulty of finding matching replacement bricks is avoided. In contrast, modern, cement based mortar tends to be too hard and impermeable for use with historic brick, which is softer than modern bricks. Using hard mortars on historic brick can result in the accelerated weathering, moisture problems, and damage.

#### REPOINTING



Figure 18. Left: Spalling as a result