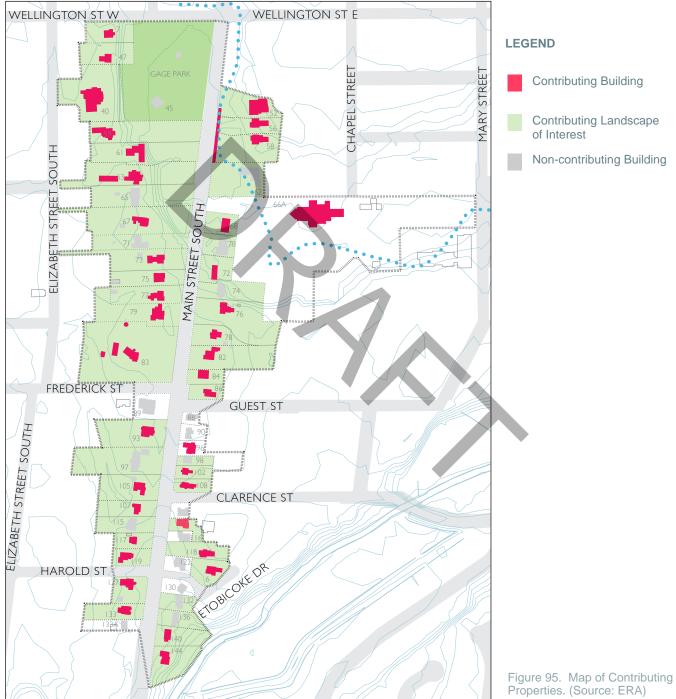

Most properties in the District have been identified as contributing properties, and many properties are identified as landscapes of interest due to the important contribution they make to the character of the District. Properties were assessed on a case-by-case basis for the contributing property distinction. The following list of contributing and noncontributing properties provides a baseline for the District at the time of writing this Plan. This inventory should be updated during the regular review of the Plan to amend the list as necessary, for instance non-contributing properties that have been altered in a manner that maintains or enhances the cultural heritage value of the District should be classified as contributing properties.

#### CONTRIBUTING PROPERTIES

A contributing property includes a structure, landscape, or other attribute that supports the identified cultural heritage values, character, and/or integrity of the HCD. Properties have been categorized according to how they contribute to the cultural heritage value and character of Main Street South, including contributing buildings, landscapes of interest, or both.

If a property contains one or more of these elements, it is considered a landscape of interest.

Contributing properties and landscapes of interestare identified in the table in Subsection 1.9 and on the map in Subsection 1.10.