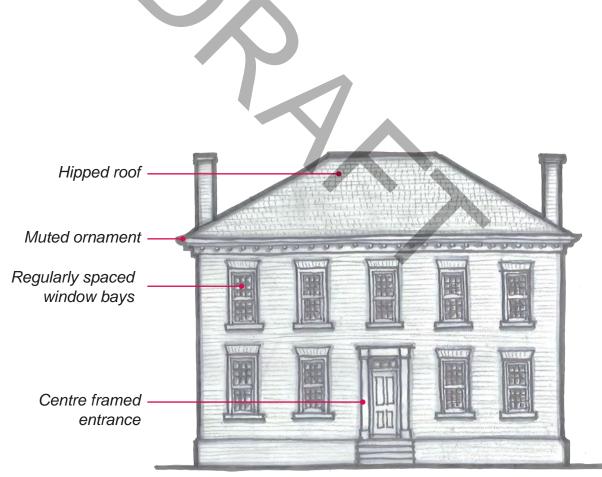

a decorative bargeboard and finials. Common features also included sash windows and shutters, and a simple entrance with a transom window.

The Gothic farmhouse was often a vernacular or simplified variant of Gothic Revival style that emerged in the early 1800s.



## **GEORGIAN INFLUENCE**

### PERIOD OF POPULARITY: EARLY 1800S

This style represented architectural fashion during the reign of King George I of England (1750-1820). Georgian is identified by the balanced or symmetrical facades, centre framed entrance (often with a transom and sidelights), regularly spaced window bays, muted ornament, and minimal detailing. The use of a hipped roof with flanking chimney stacks is also a common element. Conceptually, the style reflected the virtues of symmetry, solidity, and simple dignity.



# ITALIANATE

### PERIOD OF POPULARITY: MID TO LATE 1800S

Ornate with a silhouette reminiscent of Italian country villas, this style was popular between 1850-1900. Its trademarks include irregular roof lines (including monitors or belvederes), expressive brick detail and textured materials, cornices, capitals, triglyphs, and metopes and brackets. Windows are often round headed and framed by decorative brick hoods, shutters and expressive sills. The entrance is often marked by an elaborately designed porch or verandah. A variation of the style, Italian Villa, commonly included tower features, asymmetrical or a irregular massing.

The style evoked a sense of leisurely sophistication and old world gentility.



# VICTORIAN

#### PERIOD OF POPULARITY: MID-1800S

This broad category is assoc