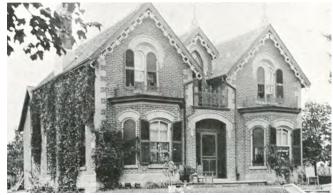

# MAIN STREET SOUTH HERITAGE CONSERVATION DISTRICT PLAN

E 8 A

Above: Main Street South, undated (Source: City of Brampton).

Cover image: 52, 56 and 58 Main Street South, c.1900, Grand houses set within an open landscape grounds. (Source: Peel Art Gallery Museum and Archives)

#### HOUSES ON MAIN STREET, CIRCA 1900

Figure 1. 52, 56 and 58 Main Street South, c.1900, Grand houses set within open landscaped grounds. (Source: Peel Art Gallery Museum and Archives)