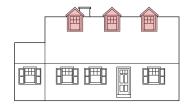

#### **DESIGN VALUE**

The District has a rich variety of residential architectural styles from the late 19th to the 20th century. This includes examples of Victorian-era estates in the Italianate and Queen Annestyles, to early-20th century Cape Cod and Craftsman Bungalow cottages and modern suburban bungalows. The manner in which the houses are situated in relation to vegetation, open space, and natural land contours gives the architecture added significance. This relationship between landscape and the built form contributes to the intimate and park-like character of the District.

- Fine examples of residential architecture from several periods of construction;
- » 1  $^{1/2}$  to 2  $^{1/2}$  storey dwelling heights;
- The park-like setting of the District established by generous side yards, deep lot depths, and large setbacks that lengthen approaching Gage Park;
- Landscaped front yards, curvilinear driveways, and mature trees that contribute to Main Street South as a green procession into the downtown core;
- » Remnants of the retaining walls and bridge posts at 52-58 Main Street South that illustrate the evolution of the Etobicoke Creek;
- » Early residences of some of Brampton's most prominent residents, such as John Elliott, Kenneth Chisholm, and William Perkins Bull;
- Gage Park as Brampton's first municipal park and its association with Kenneth Chrisholm and Sir William J. Gage;
- » Estate laneways that connect Main Street South and Elizabeth Street;
- » Historic coach houses;