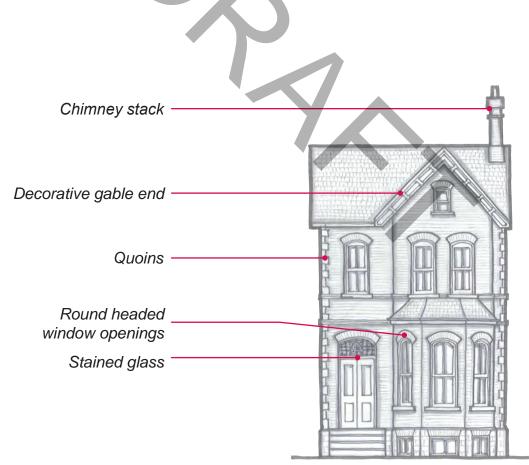

Figure 8. Finely designed homes are found in the District. 133 Main Street South is regarded as a good example of the Gothic Revival style in Brampton. (Source: ERA)

Figure 9. 108 Main Street illustrates the sophistication and refinement of architectural design found within the District. (Source: ERA)