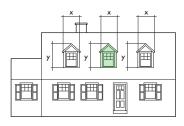

# MAIN STREET SOUTH HERITAGE CONSERVATION DISTRICT PLAN

E 8 A

Above: Main Street South, undated (Source: City of Brampton).

Cover image: 52, 56 and 58 Main Street South, c.1900, Grand houses set within an open landscape grounds. (Source: Peel Art Gallery Museum and Archives)

#### HOUSES ON MAIN STREET, CIRCA 1900

Figure 1. 52, 56 and 58 Main Street South, c.1900, Grand houses set within open landscaped grounds. (Source: Peel Art Gallery Museum and Archives)