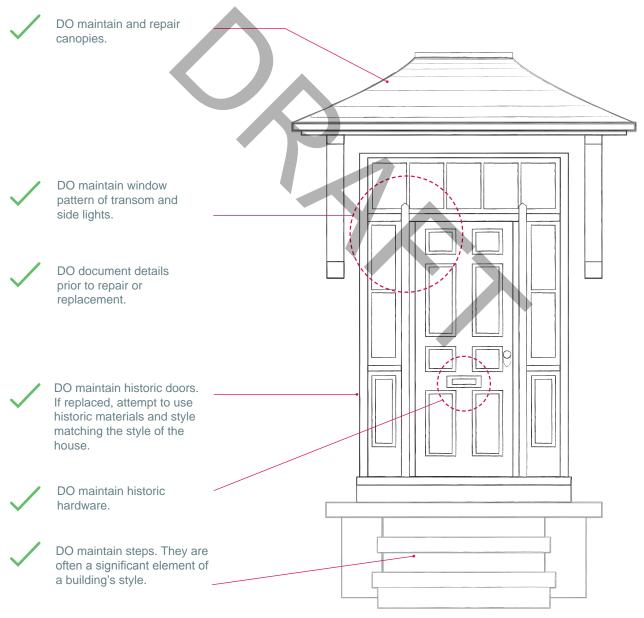

# MAIN STREET SOUTH HERITAGE CONSERVATION DISTRICT PLAN

E 8 A

Above: Main Street South, undated (Source: City of Brampton).

Cover image: 52, 56 and 58 Main Street South, c.1900, Grand houses set within an open landscape grounds. (Source: Peel Art Gallery Museum and Archives)