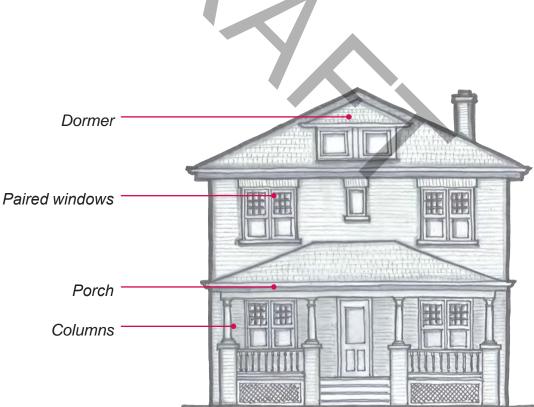

#### **DESIGN VALUE**

The District has a rich variety of residential architectural styles from the late 19th to the 20th century. This includes examples of Victorian-era estates in the Italianate and Queen Annestyles, to early-20th century Cape Cod and Craftsman Bungalow cottages and modern suburban bungalows. The manner in which the houses are situated in relation to vegetation, open space, and natural land contours gives the architecture added significance. This relationship between landscape and the built form contributes to the intimate and park-like character of the District.