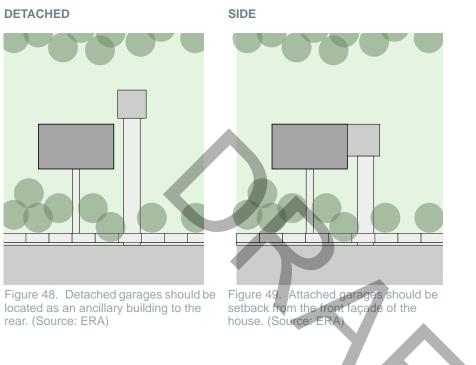

# MAIN STREET SOUTH HERITAGE CONSERVATION DISTRICT PLAN

E 8 A

Above: Main Street South, undated (Source: City of Brampton).

Cover image: 52, 56 and 58 Main Street South, c.1900, Grand houses set within an open landscape grounds. (Source: Peel Art Gallery Museum and Archives)