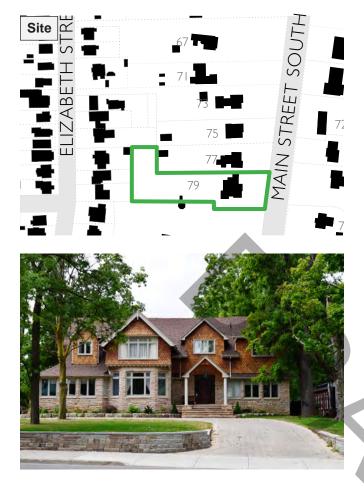

#### **1.7 CONTRIBUTING AND NON-CONTRIBUTING PROPERTIES**

All properties within the Heritage Conservation District are designated under Part V of the *Ontario Heritage Act.* Properties that were listed on the City of Brampton heritage register or designated under Part IV of the *Ontario Heritage Act* have been identified as contributing properties. As the character of the study area continues to evolve, these assessments should be reviewed from time to time to ensure that an accurate representation of their contributing qualities is maintained.

Most properties in the District have been identified as contributing properties, and many properties are identified as landscapes of interest due to the important contribution they make to the character of the District. Properties were assessed on a case-by-case basis for the contributing property distinction. The following list of contributing and noncontributing properties provides a baseline for the District at the time of writing this Plan. This inventory should be updated during the regular review of the Plan to amend the list as necessary, for instance non-contributing properties that have been altered in a manner that maintains or enhances the cultural heritage value of the District should be classified as contributing properties.

#### CONTRIBUTING PROPERTIES

A contributing property includes a structure, landscape, or other attribute that supports the identified cultural heritage values, character, and/or integrity of the HCD. Properties have been categorized according to how they contribute to the cultural heritage value and character of Main Street South, including contributing buildings, landscapes of interest, or both.