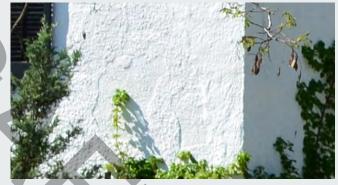

ent of architectural styles, such as Tudor Revival or Arts and Crafts, and inspired by late-medieval buildings. Renders are often colour washed or lime washed to provide additional protection.

The Standards and Guidelines for the Conservation of Historic Places in Canada notes, "as these materials continued to evolve, synthetic versions were developed. These synthetic stucco and plaster materials have different characteristics and should be avoided when repairing traditional stucco or plaster...Materials with different physical characteristics will likely not properly adhere to one another, necessitating repeated maintenance in the near future." (2nd Ed. Page 243)



Figure 19. Historic use of traditional lime-based stucco or render in the District at 93 Main Street South. (Source: ERA)



Figure 20. Close-up of 93 Main Street South traditional stucco work to show rich, irregular texture. (Source: ERA)



Figure 21. Detail and cut-away sample of the exterior wall showing the uniform texture of the synthetic stucco and the damaging to the masonry underneath. (Source: ERA)



Figure 22. Use of synthetic cladding over masonry at 300 King, Toronto. (Source: ERA)

# AN EXAMPLE OF A EXPOSED FOUNDATION



Figure 23. This photograph shows exposed foundation above grade being maintained as part of the building elevation. (Source: ERA)

#### CONSERVATION OF AN EXPOSED FOUNDATION



Figure 24. Ensure the historic finishes and textures of foundations are maintained. Repair or replacement should match the historic texture and finishes, as shown above. (Source: ERA)

#### 3.4.2 FOUNDATI