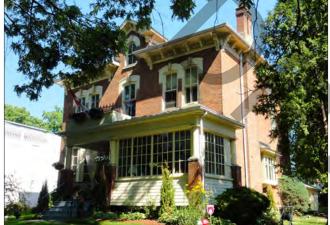

# MAIN STREET SOUTH HERITAGE CONSERVATION DISTRICT PLAN

E 8 A

Above: Main Street South, undated (Source: City of Brampton).

Cover image: 52, 56 and 58 Main Street South, c.1900, Grand houses set within an open landscape grounds. (Source: Peel Art Gallery Museum and Archives)