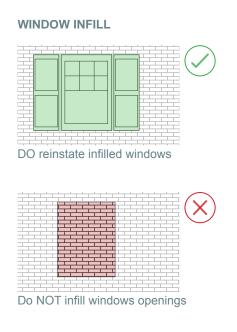

ding location, type, size, and profiles.
- (b) Maintain design details, functional and decorative elements of original windows, such as muntins, lintels, sills, shutters, hoods, etc.
- (c) Repair rather than replace the functional and decorative features. If replacement of a feature is necessary, replace only the deteriorated feature in kind rather than the entire unit, matching the materials, design and dimensions of the original.
- (d) Replace a historic window only as a last resort where the window is deteriorated beyond repair.



Figure 34. This photos shows a window opening bricked in. (Source: ERA)

#### **RHYTHM AND PROPORTION**



DO maintain the rhythm and proportion of existing windows and dormers.



(g)

Do NOT break the rhythm and proportion of existing windows and dormers.



Figure 35. Window diagrams. (Source: ERA)

- (e) If historic windows units are beyond repair, the replacement window should maintain size, proportions, materials, and dimensions of the entire window, including frame and lights (or windowpanes).
- (f) Conserve original window openings and do not adjust their shape and size to accommodate a different window.
  - Do not replace wooden windows with aluminium, coated metal, or vinyl units particularly on façades visible from the public realm. Synthetic materials rarely duplicate the texture and detail qualities of original materials and should not be used. Avoid the use of snap-in muntins or other inauthentic architectural details.
- (h) Do not enclose window openings as this will significantly change the architectural composition of the buil