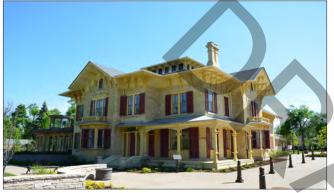

#### HOUSES ON MAIN STREET, CIRCA 1900

Figure 1. 52, 56 and 58 Main Street South, c.1900, Grand houses set within open landscaped grounds. (Source: Peel Art Gallery Museum and Archives)