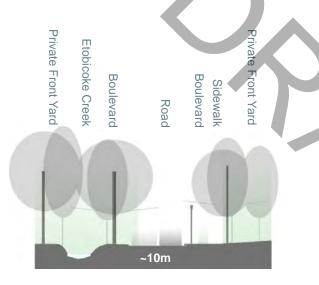

#### DESCRIPTION

The Main Street South Heritage Conservation District is a residential neighbourhood directly south of the City of Brampton's historic and civic downtown core. It consists of properties along Main Street South from south of Wellington Street to the intersection of Main Street South and the Etobicoke Creek. The house types and streetscape features of the District represent a pattern of development that is distinct from the surrounding area.

Main Street South is valued for its park-like setting and picturesque qualities with the landscape as a predominant feature. Deep, landscaped front yards and curvilinear driveways contribute to Main Street South as a green procession into the downtown core. Mature trees, shrubs and bushes frame, and in many cases, partially obscure the view of houses within the District. The topographical character of the District reflects the history and influence of the Etobicoke Creek.

The District includes significant features that demonstrate the close historic relationship between the built form and the landscape. It includes remnants of retaining walls and bridge posts from the original course of the Etobicoke Creek, prior to its diversion in 1952. The historic patterns of property subdivision in the District also reflect the original course of the creek.