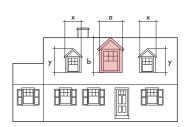

- Fine examples of residential architecture from several periods of construction;
- » 1  $^{1/2}$  to 2  $^{1/2}$  storey dwelling heights;
- The park-like setting of the District established by generous side yards, deep lot depths, and large setbacks that lengthen approaching Gage Park;
- Landscaped front yards, curvilinear driveways, and mature trees that contribute to Main Street South as a green procession into the downtown core;
- » Remnants of the retaining walls and bridge posts at 52-58 Main Street South that illustrate the evolution of the Etobicoke Creek;
- » Early residences of some of Brampton's most prominent residents, such as John Elliott, Kenneth Chisholm, and William Perkins Bull;
- Gage Park as Brampton's first municipal park and its association with Kenneth Chrisholm and Sir William J. Gage;
- » Estate laneways that connect Main Street South and Elizabeth Street;
- » Historic coach houses;

Figure 8. Finely designed homes are found in the District. 133 Main Street South is regarded as a good example of the Gothic Revival style in Brampton. (Source: ERA)

Figure 9. 108 Main Street illustrates the sophistication and refinement of architectural design found within the District. (Source: ERA)