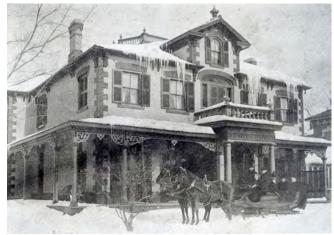

Figure 10. Fine architecture built on 56 and 58 Main Street South. (Source: ERA)