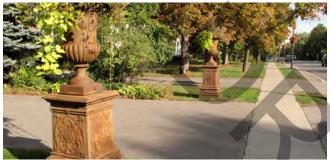

Main Street South is valued for its park-like setting and picturesque qualities with the landscape as a predominant feature. Deep, landscaped front yards and curvilinear driveways contribute to Main Street South as a green procession into the downtown core. Mature trees, shrubs and bushes frame, and in many cases, partially obscure the view of houses within the District. The topographical character of the District reflects the history and influence of the Etobicoke Creek.

- Fine examples of residential architecture from several periods of construction;
- » 1  $^{1/2}$  to 2  $^{1/2}$  storey dwelling heights;
- The park-like setting of the District established by generous side yards, deep lot depths, and large setbacks that lengthen approaching Gage Park;
- Landscaped front yards, curvilinear driveways, and mature trees that contribute to Main Street South as a green procession into the downtown core;
- » Remnants of the retaining walls and bridge posts at 52-58 Main Street South that illustrate the evolution of the Etobicoke Creek;
- » Early residences of some of Brampton's most prominent residents, such as John Elliott, Kenneth Chisholm, and William Perkins Bull;
- Gage Park as Brampton's first municipal park and its association with Kenneth Chrisholm and Sir William J. Gage;
- » Estate laneways that connect Main Street South and Elizabeth Street;
- » Historic coach houses;

- Picturesque views and vistas presented along the corridor;
- » Gateway function into downtown Brampton, or "Old Brampton";
- Mature vegetation that constitutes an important contribution to the city's overall urban tree canopy and distinguishes the area from surrounding neighbourhoods; and
- » The landform and topography of the area as shaped by and reflecting the historic alignment of the historic Etobicoke Creek course.