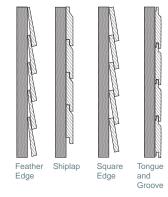

istoric cladding with modern, unsympathetic, low quality materials or cladding systems such as aluminium, vinyl, concrete or Exterior Insulation and Finish System (EIFS).
- (c) When completing repairs, restoration, or replacement use appropriate materials in kind with historic cladding, including composition, dimensions, profile, texture, and finish. This should follow from an in-depth understanding and documentation of existing cladding material and system including both the surface and the backing material(s).
- (d) Removal of newer material that has been applied over historic finishes is encouraged, except where these materials have become significant in their own right.
- (e) Do not cover or obscure historic decorative elements with cladding materials.

#### **TYPICAL WOOD CLADDING**



Figure 15. Exterior wood cladding variations. (Source: ERA)

#### INVESTIGATING CLADDING SYSTEMS



Figure 14. This project involved carefully removing part of the exterior wall in order to expose the interior structure and understand how to properly restore the exterior siding. (Source: ERA)

- (f) When repairing masonry, use appropriate mortars that are softer than surrounding masonry (e.g. lime-based mortar), and, where possible, matching salvaged brick when replacement is required.
- (g) Undertake regular painting and/or sealing of wood and stucco cladding to extend the life of original building fabric.
- (h) Do not use stucco or renders on façades where it did not originally exist.

(i)

When cleaning historic cladding, use the gentlest means possible. Avoid abrasive cleaning method