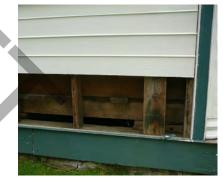

nium, vinyl, concrete or Exterior Insulation and Finish System (EIFS).
- (c) When completing repairs, restoration, or replacement use appropriate materials in kind with historic cladding, including composition, dimensions, profile, texture, and finish. This should follow from an in-depth understanding and documentation of existing cladding material and system including both the surface and the backing material(s).
- (d) Removal of newer material that has been applied over historic finishes is encouraged, except where these materials have become significant in their own right.
- (e) Do not cover or obscure historic decorative elements with cladding materials.

#### **TYPICAL WOOD CLADDING**



Figure 15. Exterior wood cladding variations. (Source: ERA)

#### INVESTIGATING CLADDING SYSTEMS



Figure 14. This project involved carefully removing part of the exterior wall in order to expose the interior structure and understand how to properly restore the exterior siding. (Source: ERA)

- (f) When repairing masonry, use appropriate mortars that are softer than surrounding masonry (e.g. lime-based mortar), and, where possible, matching salvaged brick when replacement is required.
- (g) Undertake regular painting and/or sealing of wood and stucco cladding to extend the life of original building fabric.
- (h) Do not use stucco or renders on façades where it did not originally exist.

(i)

When cleaning historic cladding, use the gentlest means possible. Avoid abrasive cleaning methods, such as as sandblasting masonry, which can be both aesthetically and physically destructive to hi