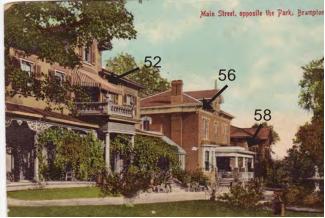

#### HOUSES ON MAIN STREET, CIRCA 1900

Figure 1. 52, 56 and 58 Main Street South, c.1900, Grand houses set within open landscaped grounds. (Source: Peel Art Gallery Museum and Archives)