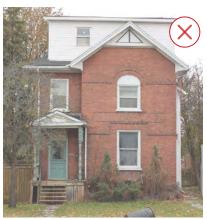

# MAIN STREET SOUTH HERITAGE CONSERVATION DISTRICT PLAN

E 8 A

Above: Main Street South, undated (Source: City of Brampton).

Cover image: 52, 56 and 58 Main Street South, c.1900, Grand houses set within an open landscape grounds. (Source: Peel Art Gallery Museum and Archives)