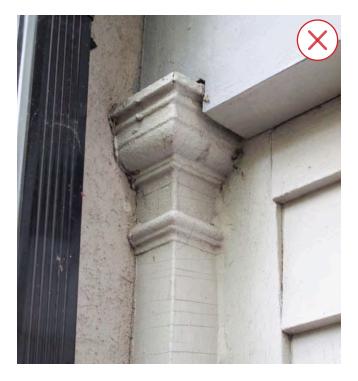

ing alterations and additions.
- (d) Where archival evidence exists, consider reinstating decorative elements or missing features using forms, materials and detailing that are based on sufficient physical, documentary and/or oral evidence.







Figure 29. Appropriate dormer designs (Source: ERA)







Figure 30. Not appropriate dormer design (Source: ERA)

#### SUPPLEMENTARY GUIDANCE FOR ARCHITECTURAL DETAILS



Figure 31. Completing detailed measurements of this column base was the first step in conserving this column. (Source: ERA)



Figure 32. Decorative elements often correspond to other features of a building in terms of size, proportion and style. Consider the relationship between different elements as a system, and each element as component of larger composition. (Source: ERA)



Figure 33. In this case, the decorative element was not considered when making changes to the building. As a result, it was partly obscured. This should be avoided. (Source: ERA)

#### 3.4.6 WINDOWS

Windows are among the key elements of a building's character and style. They define the proportions of the main façades, provide important stylistic cues, and largely define how a building appears within a streetscape. Windows and their surrounding elements are commonly key character-defining elements of historic architecture. They also provide important functions such as insulation and weather protection, security, lighting and ventilation.

Each window is comprised of a number of components that are an integrated system. Conserving traditional window systems in heritage buildings protects