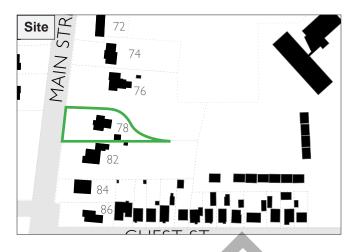

### 1.5 DISTRICT BOUNDARY

The Main Street South Heritage Conservation District consists of all properties that front Main Street South, between Wellington Street and the intersection of the Etobicoke Creek and Main Street.

#### **1.7 CONTRIBUTING AND NON-CONTRIBUTING PROPERTIES**

All properties within the Heritage Conservation District are designated under Part V of the *Ontario Heritage Act.* Properties that were listed on the City of Brampton heritage register or designated under Part IV of the *Ontario Heritage Act* have been identified as contributing properties. As the character of the study area continues to evolve, these assessments should be reviewed from time to time to ensure that an accurate representation of their contributing qualities is maintained.

Most properties in the District have been identified as contributing properties, and many properties are identified as landscapes of interest due to the important contribution they make to the character of the District. Properties were assessed on a case-by-case basis for the contributing property distinction. The following list of contributing and noncontributing properties provides a baseline for the District at the time of writing this Plan. This inventory should be updated during the regular review of the Plan to amend the list as necessary, for instance non-contributing properties that have been altered in a manner that maintains or enhances the cultural heritage value of the District should be classified as contributing properties.