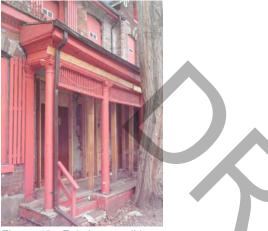

# MAIN STREET SOUTH HERITAGE CONSERVATION DISTRICT PLAN

E 8 A

Above: Main Street South, undated (Source: City of Brampton).

Cover image: 52, 56 and 58 Main Street South, c.1900, Grand houses set within an open landscape grounds. (Source: Peel Art Gallery Museum and Archives)