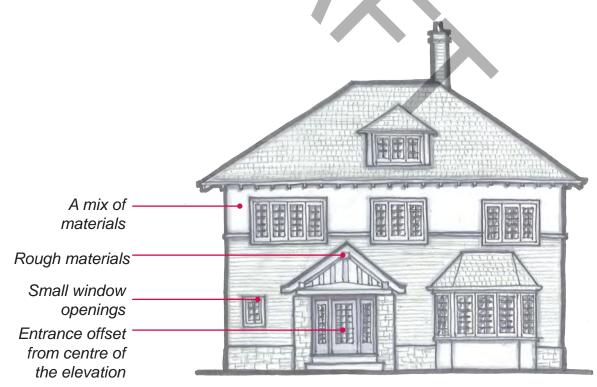

#### **DESIGN VALUE**

The District has a rich variety of residential architectural styles from the late 19th to the 20th century. This includes examples of Victorian-era estates in the Italianate and Queen Annestyles, to early-20th century Cape Cod and Craftsman Bungalow cottages and modern suburban bungalows. The manner in which the houses are situated in relation to vegetation, open space, and natural land contours gives the architecture added significance. This relationship between landscape and the built form contributes to the intimate and park-like character of the District.