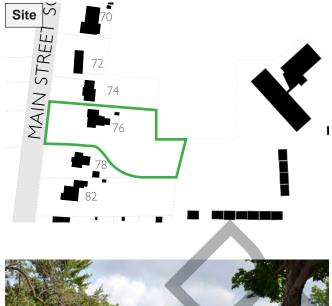

### 1.5 DISTRICT BOUNDARY

The Main Street South Heritage Conservation District consists of all properties that front Main Street South, between Wellington Street and the intersection of the Etobicoke Creek and Main Street.

#### **1.7 CONTRIBUTING AND NON-CONTRIBUTING PROPERTIES**

All properties within the Heritage Conservation District are designated under Part V of the *Ontario Heritage Act.* Properties that were listed on the City of Brampton heritage register or designated under Part IV of the *Ontario Heritage Act* have been identified as contributing properties. As the character of the study area continues to evolve, these assessments should be reviewed from time to time to ensure that an accurate representation of their contributing qualities is maintained.

Most properties in the District have been identified as contributing properties, and many properties are identified as landscapes of interest due to the important contribution they make to the character of the District. Properties were assessed on a case-by-case basis for the contributing property distinction. The following list of contributing and noncontributing properties provides a baseline for the District at the time of writing this Plan. This inventory should be updated during the regular review of the Plan to amend the list as necessary, for instance non-contributing properties that have been altered in a manner that maintains or enhances the cultural heritage value of the District should be classified as contributing properties.