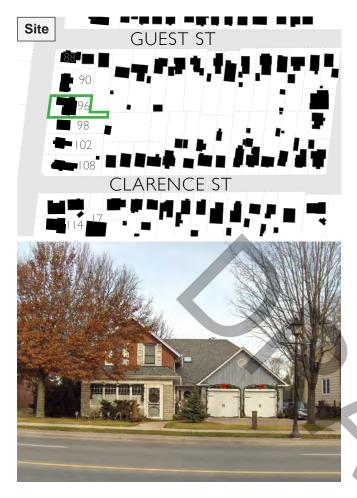

#### **1.7 CONTRIBUTING AND NON-CONTRIBUTING PROPERTIES**

All properties within the Heritage Conservation District are designated under Part V of the *Ontario Heritage Act.* Properties that were listed on the City of Brampton heritage register or designated under Part IV of the *Ontario Heritage Act* have been identified as contributing properties. As the character of the study area continues to evolve, these assessments should be reviewed from time to time to ensure that an accurate representation of their contributing qualities is maintained.

Most properties in the District have been identified as contributing properties, and many properties are identified as landscapes of interest due to the important contribution they make to the character of the District. Properties were assessed on a case-by-case basis for the contributing property distinction. The following list of contributing and noncontributing properties provides a baseline for the District at the time of writing this Plan. This inventory should be updated during the regular review of the Plan to amend the list as necessary, for instance non-contributing properties that have been altered in a manner that maintains or enhances the cultural heritage value of the District should be classified as contributing properties.

#### CONTRIBUTING PROPERTIES

A contributing property includes a structure, landscape, or other attribute that supports the identified cultural heritage values, character, and/or integrity of the HCD. Properties have been categorized according to how they contribute to the cultural heritage value and character of Main Street South, including contributing buildings, landscapes of interest, or both.