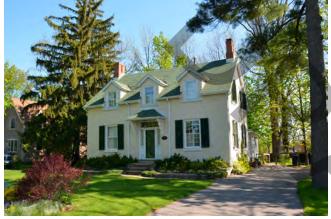

|
| Setting                                | Limited setback with tree cover                                                                                                                |
| Landscape                              | Open lawn with some tree cover                                                                                                                 |
| Notable<br>Architectural<br>Features   | Asymmetrical façade, steeply<br>pitched cross gable roof, gable<br>dormer, rounded entrance sur-<br>rounded by stone, and wooden<br>front door |
| Additional                             |                                                                                                                                                |

Information





#### STATEMENT OF CONTRIBUTION

Dating from the mid 19th century, 84 Main Street South is among the older houses in the District. 84 Main Street South originally exhibited Gothic Revival design elements, and alterations over time introduced a Georgian influence. The residence retains several original or early details including front entrance with transom and sidelights, twelve-overtwelve wood sash windows, wood shutters.

A row of three dormers at the front elevation that were added creates a distinctive massing. The front entrance and canopy add to its historic character.

| Estimated<br>Period of<br>Construction | Circa 1860