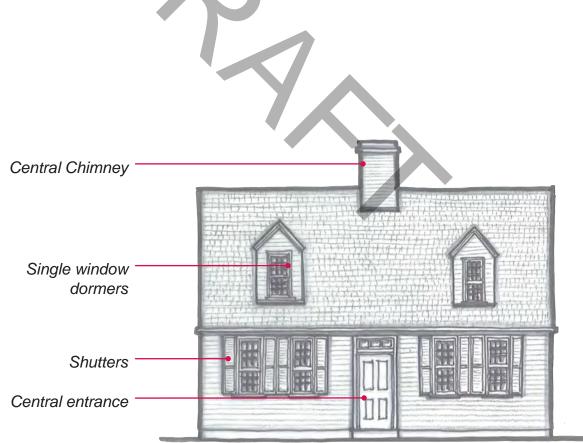

#### **DESIGN VALUE**

The District has a rich variety of residential architectural styles from the late 19th to the 20th century. This includes examples of Victorian-era estates in the Italianate and Queen Annestyles, to early-20th century Cape Cod and Craftsman Bungalow cottages and modern suburban bungalows. The manner in which the houses are situated in relation to vegetation, open space, and natural land contours gives the architecture added significance. This relationship between landscape and the built form contributes to the intimate and park-like character of the District.