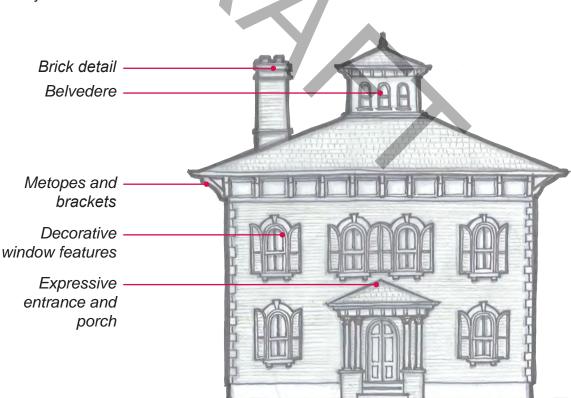

lly, the style reflected the virtues of symmetry, solidity, and simple dignity.



# ITALIANATE

### PERIOD OF POPULARITY: MID TO LATE 1800S

Ornate with a silhouette reminiscent of Italian country villas, this style was popular between 1850-1900. Its trademarks include irregular roof lines (including monitors or belvederes), expressive brick detail and textured materials, cornices, capitals, triglyphs, and metopes and brackets. Windows are often round headed and framed by decorative brick hoods, shutters and expressive sills. The entrance is often marked by an elaborately designed porch or verandah. A variation of the style, Italian Villa, commonly included tower features, asymmetrical or a irregular massing.

The style evoked a sense of leisurely sophistication and old world gentility.



# VICTORIAN

#### PERIOD OF POPULARITY: MID-1800S

This broad category is associated with the reign of Queen Victoria. The category encompasses a broad range of styles that emphasize orientation, irregular massing, a range of materials, and references to historic and exotic styles. Architectural features include bays, sash windows, round headed window openings, stained glass, ornamental string courses, brick quoins and chimney stacks. Also common are elegant, decorative gable ends and entrances. Decorative elements combine to provide a unity of design.



### **QUEEN ANNE**

#### PERIOD OF POPULARITY: 1870-1910

This style is associated with North America's 'gilded age' when the upper middle class sought to express a growing sense of wealth and refinement, with enough rooms to house exte