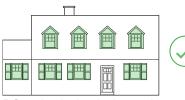

w focus on conserving and prolonging the use of historic windows and their components.

- (a) Conserve historic windows and their original features, including location, type, size, and profiles.
- (b) Maintain design details, functional and decorative elements of original windows, such as muntins, lintels, sills, shutters, hoods, etc.
- (c) Repair rather than replace the functional and decorative features. If replacement of a feature is necessary, replace only the deteriorated feature in kind rather than the entire unit, matching the materials, design and dimensions of the original.
- (d) Replace a historic window only as a last resort where the window is deteriorated beyond repair.



Figure 34. This photos shows a window opening bricked in. (Source: ERA)

#### **RHYTHM AND PROPORTION**



DO maintain the rhythm and proportion of existing windows and dormers.



(g)

Do NOT break the rhythm and proportion of existing windows and dormers.



Figure 35. Window diagrams. (Source: ERA)

- (e) If historic windows units are beyond repair, the replacement window should maintain size, proportions, materials, and dimensions of the entire window, including frame and lights (or windowpanes).
- (f) Conserve original window openings and do not adjust their shape and size to accommodate a different window.
  - Do not replace wooden windows with aluminium, coated metal, or vinyl units particularly on façades visible from the public realm. Synthetic materials rarely duplicate the texture and detail qualities of original materials and should not be used. Avoid the use of snap-in muntins or