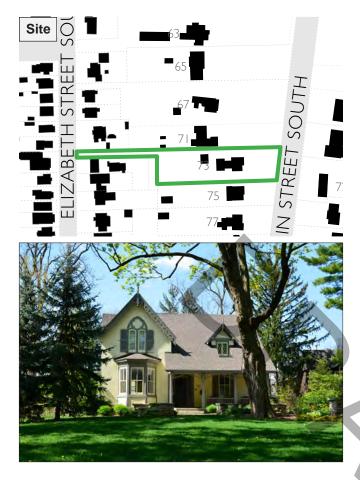

#### **1.7 CONTRIBUTING AND NON-CONTRIBUTING PROPERTIES**

All properties within the Heritage Conservation District are designated under Part V of the *Ontario Heritage Act.* Properties that were listed on the City of Brampton heritage register or designated under Part IV of the *Ontario Heritage Act* have been identified as contributing properties. As the character of the study area continues to evolve, these assessments should be reviewed from time to time to ensure that an accurate representation of their contributing qualities is maintained.

Most properties in the District have been identified as contributing properties, and many properties are identified as landscapes of interest due to the important contribution they make to the character of the District. Properties were assessed on a case-by-case basis for the contributing property distinction. The following list of contributing and noncontributing properties provides a baseline for the District at the time of writing this Plan. This inventory should be updated during the regular review of the Plan to amend the list as necessary, for instance non-contributing properties that have been altered in a manner that maintains or enhances the cultural heritage value of the District should be classified as contributing properties.

#### CONTRIBUTING PROPERTIES

A contributing property includes a structure, landscape, or other attribute that supports the identified cultural heritage values, character, and/or integrity of the HCD. Properties have been categorized according to how they contribute to the cultural heritage value and character of Main Street South, including contributing buildings, landscapes of interest, or both.