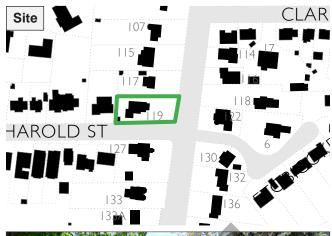

| Setback from street                                                                                                                                         |
| Landscape                              | Lawn with circular driveway and tree cover with gardens near house                                                                                          |
| Notable<br>Architectural<br>Features   | Gambrel roof with three dormers,<br>symmetrical front elevation,<br>centre entrance with sidelights<br>and transom, and shutters on<br>ground floor windows |
| Additional<br>Information              |                                                                                                                                                             |

114 🖁 🖁 🛔





#### STATEMENT OF CONTRIBUTION

This vernacular home built circa 1900 incorporates elements from the Queen Anne and Edwardian styles. It has been modified through the enclosure of the front porch and the incorporation of a rear addition, however the general massing and front façade are illustrative of the historic building type.

| Estimated<br>Period of<br>Construction | 1900                                                                                          |
|----------------------------------------|-----------------------------------------------------------------------------------------------|
| Style                                  | Edwardian (modified)                                                                          |
| Height (storeys)                       | 2