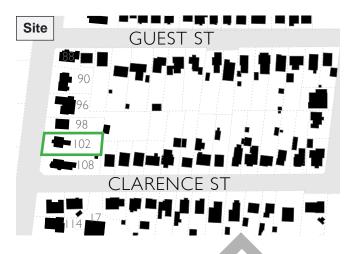

#### **1.7 CONTRIBUTING AND NON-CONTRIBUTING PROPERTIES**

All properties within the Heritage Conservation District are designated under Part V of the *Ontario Heritage Act.* Properties that were listed on the City of Brampton heritage register or designated under Part IV of the *Ontario Heritage Act* have been identified as contributing properties. As the character of the study area continues to evolve, these assessments should be reviewed from time to time to ensure that an accurate representation of their contributing qualities is maintained.

Most properties in the District have been identified as contributing properties, and many properties are identified as landscapes of interest due to the important contribution they make to the character of the District. Properties were assessed on a case-by-case basis for the contributing property distinction. The following list of contributing and noncontributing properties provides a baseline for the District at the time of writing this Plan. This inventory should be updated during the regular review of the Plan to amend the list as necessary, for instance non-contributing properties that have been altered in a manner that maintains or enhances the cultural heritage value of the District should be classified as contributing properties.

#### CONTRIBUTING PROPERTIES

A contributing property includes a structure, landscape, or other attribute that supports the identified cultural heritage values, character, and/or integrity of the HCD. Properties have been categorized according to how they contribute to the cultural heritage value and character of Main Street South, including contributing buildings, landscapes of interest, or both.