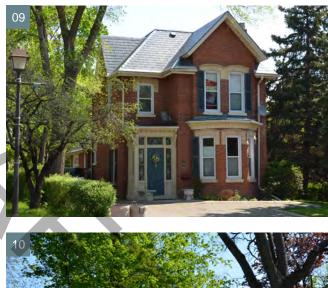

Figure 8. Finely designed homes are found in the District. 133 Main Street South is regarded as a good example of the Gothic Revival style in Brampton. (Source: ERA)

Figure 9. 108 Main Street illustrates the sophistication and refinement of architectural design found within the District. (Source: ERA)