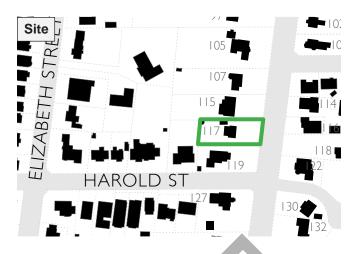

yard setbacks to the north and south.

| Estimated<br>Period of<br>Construction | Not Applicable                 |
|----------------------------------------|--------------------------------|
| Style                                  | Not Applicable                 |
| Height (storeys)                       | Not Applicable                 |
| Main Materials                         | Not Applicable                 |
| Sub-district                           | C - Town Incorporation         |
| Setting                                | Setback from street            |
| Landscape                              | Open lawn with some tree cover |
| Notable<br>Architectural<br>Features   | Not Applicable                 |
| Additional<br>Information              |                                |





#### STATEMENT OF CONTRIBUTION

Similar to 107 Main Street, this house is a typical mid-century Cape Cod style house. It contributes to the collection of modern residential buildings found within the District, representing house construction during the mid-20th century, and the evolution of architectural styles in the District.

| Estimated<br>Period of<br>Construction | 1941-1980                                                                                                                                                   |
|----------------------------------------|-------------------------------------------------------------------------------------------------------------------------------------------------------------|
| Style                                  | Cape Cod (modified)