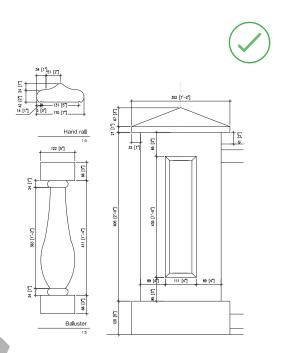

URAL ELEMENTS

- (a) Document and understand decorative elements prior to repair or restoration.
- (b) Conserve decorative elements, such as bargeboard, fascia, finials, etc.
- (c) Avoid removing, damaging, or obscurring architectural details when undertaking alterations and additions.
- (d) Where archival evidence exists, consider reinstating decorative elements or missing features using forms, materials and detailing that are based on sufficient physical, documentary and/or oral evidence.







Figure 29. Appropriate dormer designs (Source: ERA)







Figure 30. Not appropriate dormer design (Source: ERA)

#### SUPPLEMENTARY GUIDANCE FOR ARCHITECTURAL DETAILS



Figure 31. Completing detailed measurements of this column base was the first step in conserving this column. (Source: ERA)



Figure 32. Decorative elements often correspond to other features of a building in terms of size, proportion and style. Consider the relationship between different elements as a system, and each element as component of larger composition. (Source: ERA)



Figure 33. In this case, the decorative element was not considered when making changes to the building. As a result, it was partly obscured. This should be avoided. (Source: ERA)

#### 3.4.6 WINDOWS

Windows are among the key elements of a building's character and style. They define the proportions of the main façades, provide important stylistic cues, and largely define how a building appears within a streetscape. Windows and their surrounding elements are commonly key character-defining elements of historic architecture. They also pro