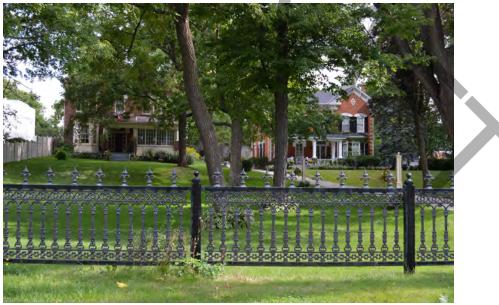

#### **DESIGN VALUE**

The District has a rich variety of residential architectural styles from the late 19th to the 20th century. This includes examples of Victorian-era estates in the Italianate and Queen Annestyles, to early-20th century Cape Cod and Craftsman Bungalow cottages and modern suburban bungalows. The manner in which the houses are situated in relation to vegetation, open space, and natural land contours gives the architecture added significance. This relationship between landscape and the built form contributes to the intimate and park-like character of the District.

Main Street South is valued for its park-like setting and picturesque qualities with the landscape as a predominant feature. Deep, landscaped front yards and curvilinear driveways contribute to Main Street South as a green procession into the downtown core. Mature trees, shrubs and bushes frame, and in many cases, partially obscure the view of houses within the District. The topographical character of the District reflects the history and influence of the Etobicoke Creek.