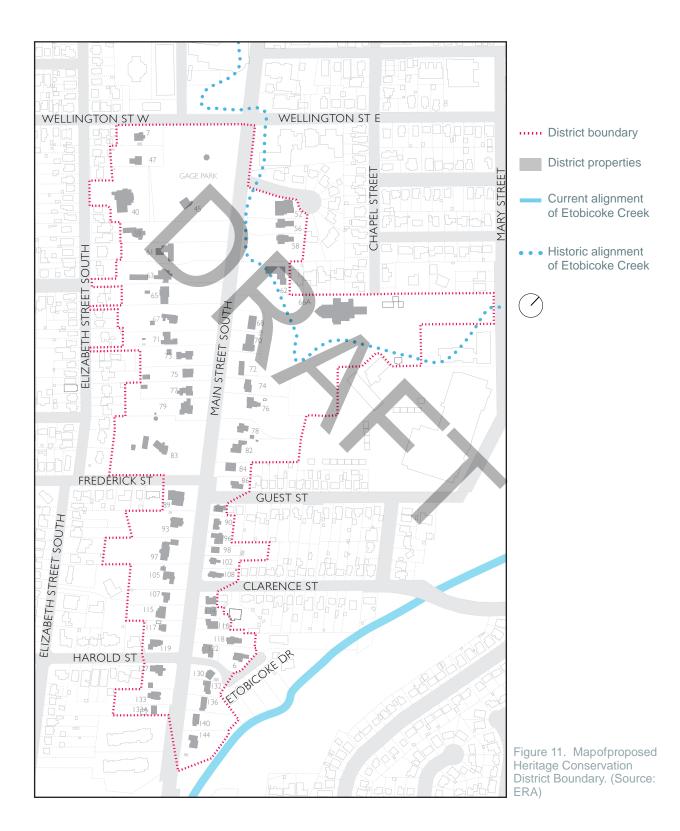

### 1.5 DISTRICT BOUNDARY

The Main Street South Heritage Conservation District consists of all properties that front Main Street South, between Wellington Street and the intersection of the Etobicoke Creek and Main Street.

The Peel County Courthouse and Registry Office are significant heritage landmarks that front Main Street South. However, the 2009 Downtown Heritage Conservation District Feasibility Study found they contribute to an abutting potential Heritage Conservation District associated with the civic, religious and commercial heart of old Brampton. For this reason, these two buildings have not been included in the Main Street South HCD.

St. Mary's Church at 66A Main Street South is included within the District boundary and is closely associated with the history and evolution of the District. However, as the only institutional property within a residential district, the guidelines are better suited to portions of the property that are visible from Main Street South. Applications regarding this property will thus be evaluated on a case-by-case basis.

### 1.6 MAP OF HERITAGE CONSERVATION DISTRICT BOUNDARY