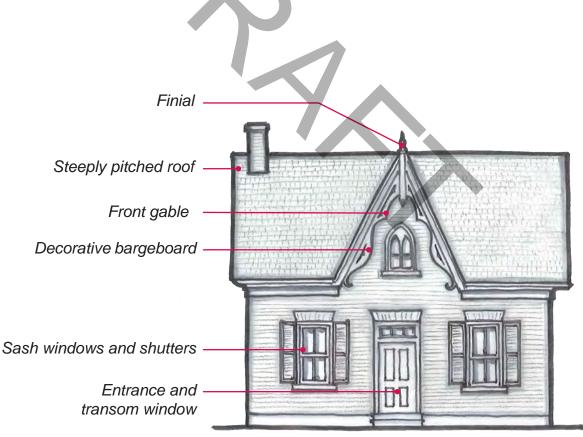

ding, finials, scalloping, and lancet (or gothic arched) windows. The style is characterized by steeply sloped roofs, which creates an emphasis on verticality.



### **GOTHIC FARMHOUSE** (ALSO KNOWN AS THE ONTARIO COTTAGE)

#### PERIOD OF POPULARITY: MID 1800S

Usually symmetrical with tall peaks, this architectural style was pervasive during the 1800s. In Ontario, it is characterized by a one-and-ahalf storey height, which allowed for two levels at a cheaper tax rate, with a steeply pitched roof and frequently front gables with a decorative bargeboard and finials. Common features also included sash windows and shutters, and a simple entrance with a transom window.

The Gothic farmhouse was often a vernacular or simplified variant of Gothic Revival style that emerged in the early 1800s.



## **GEORGIAN INFLUENCE**

### PERIOD OF POPULARITY: EARLY 1800S

This style represented architectural fashion during the reign of King George I of England (1750-1820). Georgian is identified by the balanced or symmetrical facades, centre framed entrance (often with a transom and sidelights), regularly spaced window bays, muted ornament, and minimal detailing. The use of a hipped roof with flanking chimney stacks is also a common element. Conceptually, the style reflected the virtues of symmetry, solidity, and simple dignity.



# ITALIANATE

### PERIOD OF POPULARITY: MID TO LATE 1800S

Ornate with a silhouette reminiscent of Italian country villas, this style was popular between 1850-1900. Its trademarks include irregular roof lines (including monitors or belvederes), expressive brick d