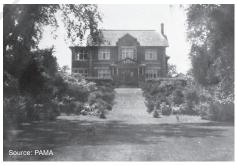

| DESIGNATION STA                                      | ATUS                                                                                                                |   |
|------------------------------------------------------|---------------------------------------------------------------------------------------------------------------------|---|
| Part IV                                              |                                                                                                                     |   |
| Part V                                               | Yes (Main Street South HCD)                                                                                         |   |
| CONTRIBUTING B                                       | UILDING                                                                                                             |   |
| ARCHITECTURE                                         |                                                                                                                     | ~ |
| Build Date                                           | 1901-1926                                                                                                           |   |
| Style                                                | Revival (Jacobethan)                                                                                                |   |
| Estimated<br>Alterations                             |                                                                                                                     |   |
| ASSOCIATION                                          |                                                                                                                     | x |
| Historic Owners/<br>Occupants, Other<br>Associations | n/a                                                                                                                 |   |
| CONTRIBUTING L                                       | ANDSCAPE                                                                                                            | ~ |
| SITING                                               |                                                                                                                     | ~ |
| Initial Settlement/<br>Subdivision Plan              | Settlement around Etobicoke Creek                                                                                   |   |
| Current Siting                                       | Deep setback from street.                                                                                           |   |
| GREEN PROCESS                                        | ION LANDSCAPING                                                                                                     |   |
| Mature Tree(s)                                       | Property characterized by mature trees obstructing views of residence.                                              | ~ |
| Greenery                                             | Large grassy lawn with one long driveway (shared with #61) and another (curving southward in front of #65, 67, 71). | ~ |
| EVIDENCE OF ET                                       | DBICOKE CREEK                                                                                                       |   |
| Topography                                           | Site topography reflects the historic plateau above the creek bed.                                                  | ~ |
| Infrastructure                                       | n/a                                                                                                                 | х |