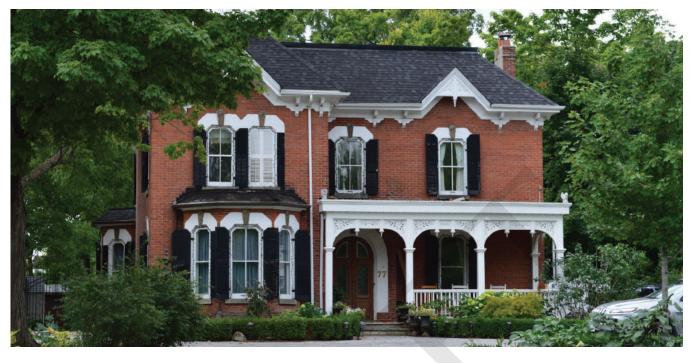

| DESIGNATION STA                                      | ATUS                                                                                                                                                                                                                                              |             |
|------------------------------------------------------|---------------------------------------------------------------------------------------------------------------------------------------------------------------------------------------------------------------------------------------------------|-------------|
| Part IV                                              | Yes (By-law #70-2010)                                                                                                                                                                                                                             |             |
| Part V                                               | Yes (Main Street South HCD)                                                                                                                                                                                                                       |             |
| CONTRIBUTING B                                       | UILDING                                                                                                                                                                                                                                           | ~           |
| ARCHITECTURE                                         |                                                                                                                                                                                                                                                   | ~           |
| Build Date                                           | 1877                                                                                                                                                                                                                                              |             |
| Style                                                | Italianate                                                                                                                                                                                                                                        |             |
| Estimated<br>Alterations                             | Porch built between 2009-12 (possibly restor tion of original).                                                                                                                                                                                   | a-          |
| ASSOCIATION                                          |                                                                                                                                                                                                                                                   | ~           |
| Historic Owners/<br>Occupants, Other<br>Associations | James A. Austin, first County Clerk.<br>James Golding, former Brampton Councillor,<br>then Mayor.                                                                                                                                                 |             |
| CONTRIBUTING LA                                      | ANDSCAPE                                                                                                                                                                                                                                          | ~           |
| SITING                                               |                                                                                                                                                                                                                                                   | <           |
| Initial Settlement/<br>Subdivision Plan              | Settlement around Etobicoke Creek                                                                                                                                                                                                                 |             |
|                                                      |                                                                                                                                                                                                                                                   |             |
| Current Siting                                       | Large setback from street.                                                                                                                                                                                                                        |             |
| 0                                                    | Large setback from street.<br>ION LANDSCAPING                                                                                                                                                                                                     |             |
| 0                                                    |                                                                                                                                                                                                                                                   | >           |
| GREEN PROCESS                                        | ION LANDSCAPING<br>Mature trees at edges of largely paved                                                                                                                                                                                         | ><br>>      |
| GREEN PROCESS<br>Mature Tree(s)                      | ION LANDSCAPING<br>Mature trees at edges of largely paved<br>front yard.<br>Some grassy lawn enclosed by domi-<br>nant modern retaining wall at property<br>line. Some manicured landscaping by resi-<br>dence. Dominant paved circular driveway. | >           |
| GREEN PROCESS<br>Mature Tree(s)<br>Greenery          | ION LANDSCAPING<br>Mature trees at edges of largely paved<br>front yard.<br>Some grassy lawn enclosed by domi-<br>nant modern retaining wall at property<br>line. Some manicured landscaping by resi-<br>dence. Dominant paved circular driveway. | ><br>><br>x |