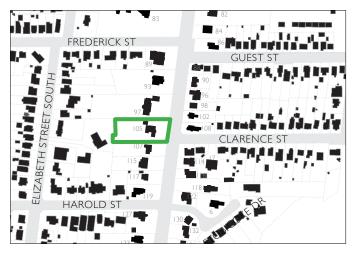

| DESIGNATION STA                                      | ATUS                                                                                                                |   |
|------------------------------------------------------|---------------------------------------------------------------------------------------------------------------------|---|
| Part IV                                              |                                                                                                                     |   |
| Part V                                               | Yes (Main Street South HCD)                                                                                         |   |
| CONTRIBUTING B                                       | UILDING                                                                                                             |   |
| ARCHITECTURE                                         |                                                                                                                     | ~ |
| Build Date                                           | 1901-1926                                                                                                           |   |
| Style                                                | Revival (Jacobethan)                                                                                                |   |
| Estimated<br>Alterations                             |                                                                                                                     |   |
| ASSOCIATION                                          |                                                                                                                     | x |
| Historic Owners/<br>Occupants, Other<br>Associations | n/a                                                                                                                 |   |
| CONTRIBUTING L                                       | ANDSCAPE                                                                                                            | ~ |
| SITING                                               |                                                                                                                     | ~ |
| Initial Settlement/<br>Subdivision Plan              | Settlement around Etobicoke Creek                                                                                   |   |
| Current Siting                                       | Deep setback from street.                                                                                           |   |
| GREEN PROCESS                                        | ION LANDSCAPING                                                                                                     |   |
| Mature Tree(s)                                       | Property characterized by mature trees obstructing views of residence.                                              | ~ |
| Greenery                                             | Large grassy lawn with one long driveway (shared with #61) and another (curving southward in front of #65, 67, 71). | ~ |
| EVIDENCE OF ET                                       | DBICOKE CREEK                                                                                                       |   |
| Topography                                           | Site topography reflects the historic plateau above the creek bed.                                                  | ~ |
| Infrastructure                                       | n/a                                                                                                                 | х |