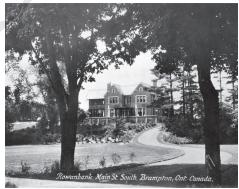

## 40 ELIZABETH STREET (ALDERLEA)

| DESIGNATION STATUS                                                                                                                                                                                                |        |
|-------------------------------------------------------------------------------------------------------------------------------------------------------------------------------------------------------------------|--------|
| Part IV Yes (By-law #281-2001)                                                                                                                                                                                    |        |
| Part V Yes (Main Street South HCD)                                                                                                                                                                                |        |
| CONTRIBUTING BUILDING                                                                                                                                                                                             | ~      |
| ARCHITECTURE                                                                                                                                                                                                      | ~      |
| Build Date 1867                                                                                                                                                                                                   |        |
| Style Italianate                                                                                                                                                                                                  |        |
| Estimated<br>Alterations Modern addition at rear (west façade).                                                                                                                                                   |        |
| ASSOCIATION                                                                                                                                                                                                       | ~      |
| Historic Owners/<br>Occupants, Other<br>Associations<br>Kenneth Chisholm, businessman, MPP.<br>Thomas B. Coombs, Salvation Army/Roya<br>Canadian Legion Commissioner.<br>Architect believed to be William Kaufman |        |
| CONTRIBUTING LANDSCAPE                                                                                                                                                                                            | ~      |
| SITING                                                                                                                                                                                                            | ~      |
| Initial Settlement/<br>Subdivision Plan Settlement around Etobicoke Creek                                                                                                                                         |        |
| Current Siting Deep setback from street on an elevation Gage Park.                                                                                                                                                | behind |
| GREEN PROCESSION LANDSCAPING                                                                                                                                                                                      |        |
| Mature Tree(s) n/a                                                                                                                                                                                                | x      |
| Greenery Building surrounded by concrete parking                                                                                                                                                                  | lot. x |
| EVIDENCE OF ETOBICOKE CREEK                                                                                                                                                                                       |        |
| Cita tapagraphy reflects the historic plate                                                                                                                                                                       | au     |
| Topography Site topography reflects the historic plate:<br>above the creek bed.                                                                                                                                   |        |