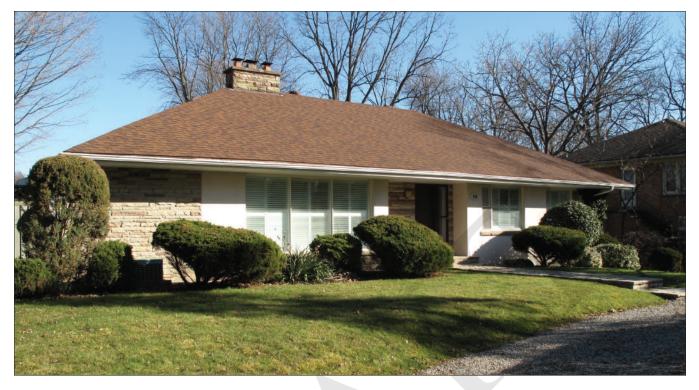

|                                                      | ~                                                                                                                                       |    |
|------------------------------------------------------|-----------------------------------------------------------------------------------------------------------------------------------------|----|
| DESIGNATION ST                                       | ATUS                                                                                                                                    |    |
| Part IV                                              |                                                                                                                                         |    |
| Part V                                               | Yes (Main Street South HCD)                                                                                                             |    |
| CONTRIBUTING B                                       | UILDING                                                                                                                                 | 1  |
| ARCHITECTURE                                         |                                                                                                                                         |    |
| Build Date                                           | 1950                                                                                                                                    |    |
| Style                                                | Ranch                                                                                                                                   |    |
| Estimated<br>Alterations                             |                                                                                                                                         |    |
| ASSOCIATION                                          |                                                                                                                                         | х  |
| Historic Owners/<br>Occupants, Other<br>Associations | n/a                                                                                                                                     |    |
| CONTRIBUTING L                                       | ANDSCAPE                                                                                                                                | ~  |
| SITING                                               |                                                                                                                                         | ~  |
| Initial Settlement/<br>Subdivision Plan              | Settlement around Etobicoke Creek                                                                                                       |    |
| Current Siting                                       | Deep setback from street. Building integrated into the<br>landscape, responding to change in topography (as per<br>mid-century styles). | er |
| GREEN PROCESS                                        | ION LANDSCAPING                                                                                                                         |    |
| Mature Tree(s)                                       | Several mature trees at property line and throughout lawn which obscure views of the residence.                                         | ~  |
| Greenery                                             | Large open grassy lawn with long driveway (shared with #63).                                                                            | ~  |
| EVIDENCE OF ET                                       | DBICOKE CREEK                                                                                                                           |    |
| Topography                                           | Site topography reflects the historic plateau above the creek bed.                                                                      | ~  |
| Infrastructure                                       | n/a                                                                                                                                     | х  |