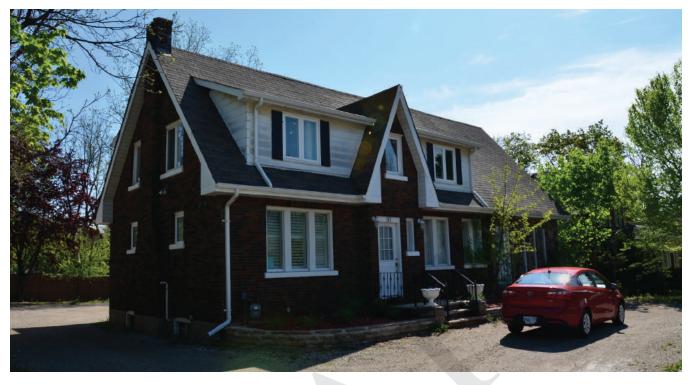

| DSC_0011 DESIGN                                      | NATION STATUS                                                                                                                                                                                        |    |
|------------------------------------------------------|------------------------------------------------------------------------------------------------------------------------------------------------------------------------------------------------------|----|
| Part IV                                              | Yes (By-law #176-1986)                                                                                                                                                                               |    |
| Part V                                               | Yes (Main Street South HCD)                                                                                                                                                                          |    |
| CONTRIBUTING B                                       | UILDING                                                                                                                                                                                              | -  |
| ARCHITECTURE                                         |                                                                                                                                                                                                      |    |
| Build Date                                           | 1871                                                                                                                                                                                                 |    |
| Style                                                | Gothic Revival                                                                                                                                                                                       |    |
| Estimated<br>Alterations                             |                                                                                                                                                                                                      |    |
| ASSOCIATION                                          |                                                                                                                                                                                                      | ~  |
| Historic Owners/<br>Occupants, Other<br>Associations | George Green, first Crown Attorney for Peel County<br>(1867-1879). John Smith, MPP (1892-1908). James F<br>Fallis, MPP (1913-1914).<br>Consistent in massing and style with 73 Main Street<br>South. | ₹. |
| CONTRIBUTING LA                                      | ANDSCAPE                                                                                                                                                                                             | ~  |
| SITING                                               |                                                                                                                                                                                                      | ~  |
| Initial Settlement/<br>Subdivision Plan              | Settlement around Etobicoke Creek                                                                                                                                                                    |    |
| Current Siting                                       | Deep setback from street.                                                                                                                                                                            |    |
| GREEN PROCESS                                        | ION LANDSCAPING                                                                                                                                                                                      |    |
| Mature Tree(s)                                       | Mature tree canopy obscuring views of residence.                                                                                                                                                     | ~  |
| Greenery                                             | Large grassy lawn below tree canopy. Meandering driveway shared with adjacent properties.                                                                                                            | ~  |
| EVIDENCE OF ET                                       | DBICOKE CREEK                                                                                                                                                                                        |    |
| Topography                                           | Site topography reflects the historic plateau above the creek bed.                                                                                                                                   | ~  |
| Infrastructure                                       | n/a                                                                                                                                                                                                  | х  |