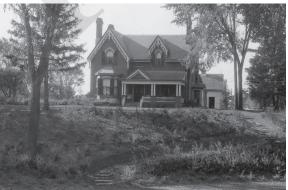

## 40 ELIZABETH STREET (ALDERLEA)

| DESIGNATION STATUS                                                                                                                                                                                                |        |
|-------------------------------------------------------------------------------------------------------------------------------------------------------------------------------------------------------------------|--------|
| Part IV Yes (By-law #281-2001)                                                                                                                                                                                    |        |
| Part V Yes (Main Street South HCD)                                                                                                                                                                                |        |
| CONTRIBUTING BUILDING                                                                                                                                                                                             | ~      |
| ARCHITECTURE                                                                                                                                                                                                      | ~      |
| Build Date 1867                                                                                                                                                                                                   |        |
| Style Italianate                                                                                                                                                                                                  |        |
| Estimated<br>Alterations Modern addition at rear (west façade).                                                                                                                                                   |        |
| ASSOCIATION                                                                                                                                                                                                       | ~      |
| Historic Owners/<br>Occupants, Other<br>Associations<br>Kenneth Chisholm, businessman, MPP.<br>Thomas B. Coombs, Salvation Army/Roya<br>Canadian Legion Commissioner.<br>Architect believed to be William Kaufman |        |
| CONTRIBUTING LANDSCAPE                                                                                                                                                                                            | ~      |
| SITING                                                                                                                                                                                                            | ~      |
| Initial Settlement/<br>Subdivision Plan Settlement around Etobicoke Creek                                                                                                                                         |        |
| Current Siting Deep setback from street on an elevation Gage Park.                                                                                                                                                | behind |
| GREEN PROCESSION LANDSCAPING                                                                                                                                                                                      |        |
| Mature Tree(s) n/a                                                                                                                                                                                                | x      |
| Greenery Building surrounded by concrete parking                                                                                                                                                                  | lot. x |
| EVIDENCE OF ETOBICOKE CREEK                                                                                                                                                                                       |        |
| Cita tapagraphy reflects the historic plate                                                                                                                                                                       | au     |
| Topography Site topography reflects the historic plate:<br>above the creek bed.                                                                                                                                   |        |