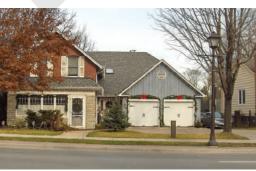

| DESIGNATION STATU                                    | S                                                                                                                                                                                                                                |   |
|------------------------------------------------------|----------------------------------------------------------------------------------------------------------------------------------------------------------------------------------------------------------------------------------|---|
| Part IV                                              |                                                                                                                                                                                                                                  |   |
| Part V                                               | Yes (Main Street South HCD)                                                                                                                                                                                                      |   |
| CONTRIBUTING BUIL                                    | DING                                                                                                                                                                                                                             | x |
| ARCHITECTURE                                         |                                                                                                                                                                                                                                  | x |
| Build Date                                           | 1890                                                                                                                                                                                                                             |   |
| Style                                                | New Traditional (formerly Shingle style)                                                                                                                                                                                         |   |
| Estimated Alterations                                | Modified extensively in 2012.                                                                                                                                                                                                    |   |
| ASSOCIATION                                          |                                                                                                                                                                                                                                  | x |
| Historic Owners/<br>Occupants, Other<br>Associations | Thomas Duggan, prominent local resident. He later move<br>the adjacent property.<br>The building has been modified to the point where it is n<br>longer recognizable as an 1890s estate house belonging<br>a prominent resident. | 0 |
| CONTRIBUTING LAN                                     | DSCAPE                                                                                                                                                                                                                           |   |
| SITING                                               |                                                                                                                                                                                                                                  |   |
| Initial Settlement/<br>Subdivision Plan              | Settlement around Etobicoke Creek                                                                                                                                                                                                |   |
| Current Siting                                       | Large setback from street.                                                                                                                                                                                                       |   |
| GREEN PROCESSION                                     | I LANDSCAPING                                                                                                                                                                                                                    |   |
| Mature Tree(s)                                       | Several mature trees halfway up lawn and beyond obscure views of the residence.                                                                                                                                                  | ~ |
| Greenery                                             | Historic meandering driveway replaced with a large<br>paved curvilinear driveway. Grassy lawn enclosed by<br>driveway and large retaining wall at property line.                                                                 | ~ |
| EVIDENCE OF ETOBI                                    | COKE CREEK                                                                                                                                                                                                                       |   |
| Topography                                           | n/a                                                                                                                                                                                                                              | x |
| Infrastructure                                       | n/a                                                                                                                                                                                                                              | x |