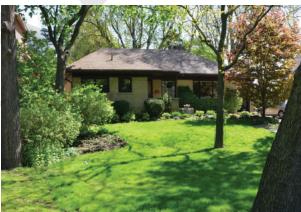

Source: PAMA

| DESIGNATION STA                                      | ATUS                                                                                              |   |
|------------------------------------------------------|---------------------------------------------------------------------------------------------------|---|
| Part IV                                              |                                                                                                   |   |
| Part V                                               | Yes (Main Street South HCD)                                                                       |   |
| CONTRIBUTING B                                       | UILDING                                                                                           | x |
| ARCHITECTURE                                         |                                                                                                   | x |
| Build Date                                           | 1950-1980                                                                                         |   |
| Style                                                | Ranch                                                                                             |   |
| Estimated<br>Alterations                             |                                                                                                   |   |
| ASSOCIATION                                          |                                                                                                   | x |
| Historic Owners/<br>Occupants, Other<br>Associations | n/a                                                                                               |   |
| CONTRIBUTING LA                                      | ANDSCAPE                                                                                          | ~ |
| SITING                                               |                                                                                                   | ~ |
| Initial Settlement/<br>Subdivision Plan              | Settlement around Etobicoke Creek                                                                 |   |
| Current Siting                                       | Deep setback from street.                                                                         |   |
| GREEN PROCESS                                        | ION LANDSCAPING                                                                                   |   |
| Mature Tree(s)                                       | Lawn characterized by mature tree canopy.                                                         | ~ |
| Greenery                                             | Large grassy lawn and shrubbery, with a long driveway. Access to 63 Main St. S. driveway as well. | ~ |
| EVIDENCE OF ETC                                      | DBICOKE CREEK                                                                                     |   |
| Topography                                           | Site topography reflects the historic plateau above the creek bed.                                | ~ |
| Infrastructure                                       | n/a                                                                                               | х |