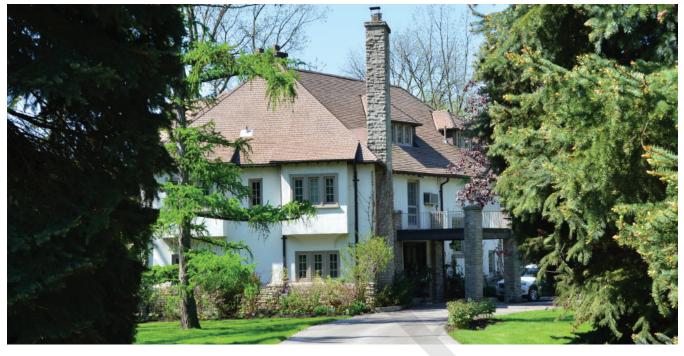

| DESIGNATION STATU                                    | JS                                                                                                                                                                                             |   |
|------------------------------------------------------|------------------------------------------------------------------------------------------------------------------------------------------------------------------------------------------------|---|
| Part IV                                              |                                                                                                                                                                                                |   |
| Part V                                               | Yes (Main Street South HCD)                                                                                                                                                                    |   |
| CONTRIBUTING BUIL                                    | DING                                                                                                                                                                                           | ~ |
| ARCHITECTURE                                         |                                                                                                                                                                                                | ~ |
| Build Date                                           | 1920                                                                                                                                                                                           |   |
| Style                                                | Arts & Crafts                                                                                                                                                                                  |   |
| Estimated Alterations                                | Porte cochere/balcony may be a later addition.                                                                                                                                                 |   |
| ASSOCIATION                                          |                                                                                                                                                                                                | ~ |
| Historic Owners/<br>Occupants, Other<br>Associations | Thomas Duggan, prominent local resident. Dugga<br>formerly lived at the adjacent property at 79 Main<br>St. S.<br>Designed by Toronto architect Mackenzie Waters<br>Known as "Monaghan Villa". |   |
| CONTRIBUTING LANDSCAPE                               |                                                                                                                                                                                                | ~ |
| SITING                                               |                                                                                                                                                                                                | ~ |
| Initial Settlement/<br>Subdivision Plan              |                                                                                                                                                                                                |   |
| Current Siting                                       | Current Siting Deep setback from street on a corner lot, larger that those adjacent. Front elevation does not face street (as per Arts & Crafts style).                                        |   |
| GREEN PROCESSION                                     | NLANDSCAPING                                                                                                                                                                                   |   |
| Mature Tree(s)                                       | Residence fully screened by mature trees.                                                                                                                                                      | ~ |
| Greenery                                             | Large grassy lawn, with long meandering<br>driveway connecting to Main and Frederick Sts.                                                                                                      | ~ |
| Greenery                                             | driveway connecting to main and i redence oto.                                                                                                                                                 |   |
| EVIDENCE OF ETOBI                                    |                                                                                                                                                                                                |   |
| -                                                    |                                                                                                                                                                                                | x |