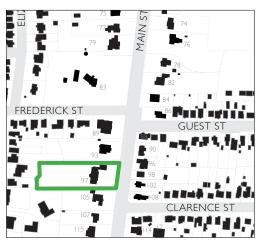

| DESIGNATION STA                                      | ATUS                                                                                                                |   |
|------------------------------------------------------|---------------------------------------------------------------------------------------------------------------------|---|
| Part IV                                              |                                                                                                                     |   |
| Part V                                               | Yes (Main Street South HCD)                                                                                         |   |
| CONTRIBUTING B                                       | UILDING                                                                                                             |   |
| ARCHITECTURE                                         |                                                                                                                     | ~ |
| Build Date                                           | 1901-1926                                                                                                           |   |
| Style                                                | Revival (Jacobethan)                                                                                                |   |
| Estimated<br>Alterations                             |                                                                                                                     |   |
| ASSOCIATION                                          |                                                                                                                     | x |
| Historic Owners/<br>Occupants, Other<br>Associations | n/a                                                                                                                 |   |
| CONTRIBUTING L                                       | ANDSCAPE                                                                                                            | ~ |
| SITING                                               |                                                                                                                     | ~ |
| Initial Settlement/<br>Subdivision Plan              | Settlement around Etobicoke Creek                                                                                   |   |
| Current Siting                                       | Deep setback from street.                                                                                           |   |
| GREEN PROCESS                                        | ION LANDSCAPING                                                                                                     |   |
| Mature Tree(s)                                       | Property characterized by mature trees obstructing views of residence.                                              | ~ |
| Greenery                                             | Large grassy lawn with one long driveway (shared with #61) and another (curving southward in front of #65, 67, 71). | ~ |
| EVIDENCE OF ET                                       | DBICOKE CREEK                                                                                                       |   |
| Topography                                           | Site topography reflects the historic plateau above the creek bed.                                                  | ~ |
| Infrastructure                                       | n/a                                                                                                                 | х |