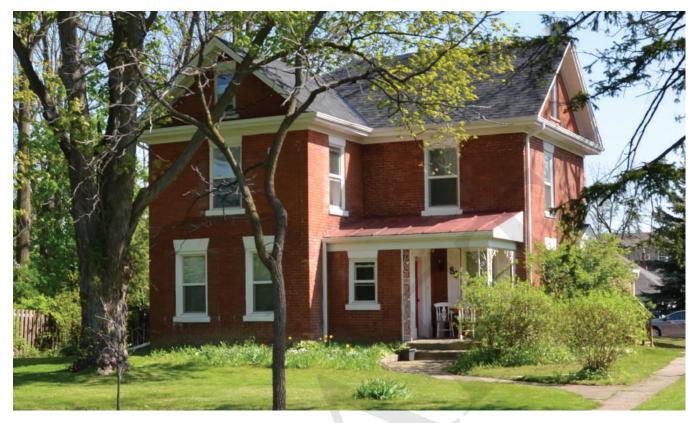

| DESIGNATION STA                                      | ATUS                                                                                                                |   |
|------------------------------------------------------|---------------------------------------------------------------------------------------------------------------------|---|
| Part IV                                              |                                                                                                                     |   |
| Part V                                               | Yes (Main Street South HCD)                                                                                         |   |
| CONTRIBUTING B                                       | UILDING                                                                                                             |   |
| ARCHITECTURE                                         |                                                                                                                     | ~ |
| Build Date                                           | 1901-1926                                                                                                           |   |
| Style                                                | Revival (Jacobethan)                                                                                                |   |
| Estimated<br>Alterations                             |                                                                                                                     |   |
| ASSOCIATION                                          |                                                                                                                     | x |
| Historic Owners/<br>Occupants, Other<br>Associations | n/a                                                                                                                 |   |
| CONTRIBUTING L                                       | ANDSCAPE                                                                                                            | ~ |
| SITING                                               |                                                                                                                     | ~ |
| Initial Settlement/<br>Subdivision Plan              | Settlement around Etobicoke Creek                                                                                   |   |
| Current Siting                                       | Deep setback from street.                                                                                           |   |
| GREEN PROCESS                                        | ION LANDSCAPING                                                                                                     |   |
| Mature Tree(s)                                       | Property characterized by mature trees obstructing views of residence.                                              | ~ |
| Greenery                                             | Large grassy lawn with one long driveway (shared with #61) and another (curving southward in front of #65, 67, 71). | ~ |
| EVIDENCE OF ET                                       | DBICOKE CREEK                                                                                                       |   |
| Topography                                           | Site topography reflects the historic plateau above the creek bed.                                                  | ~ |
| Infrastructure                                       | n/a                                                                                                                 | х |