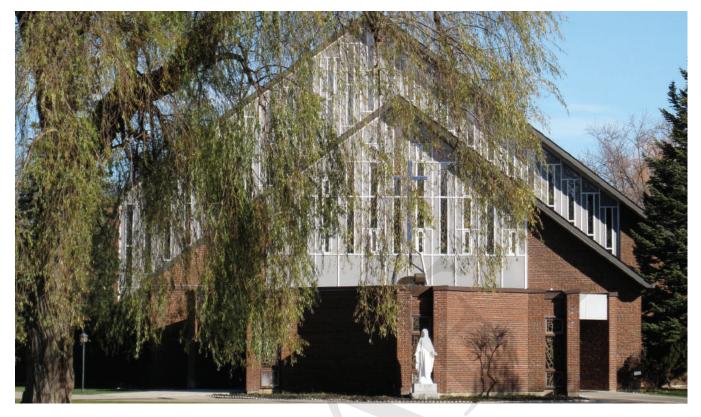

| Large open grassy lawn peppered<br>with trees. Long meandering gravel<br>driveway connecting to both Main<br>St. S. and Woodbrook Dr. | ~ |
| EVIDENCE OF ETOBICOKE                            | CREEK                                                                                                                                 |   |
| Topography                                       | n/a                                                                                                                                   | х |
| Infrastructure                                   | n/a                                                                                                                                   | х |





## 66A MAIN STREET SOUTH (ST. MARY'S CHURCH)



| Yes (Main Street South HCD)                                                           |                                                                                                                                                                                                                                                                                                                                                                                  |
|---------------------------------------------------------------------------------------|--------------------------------------------------------------------------------------------------------------------------------------------------------------------------------------------------------------------------------------------------------