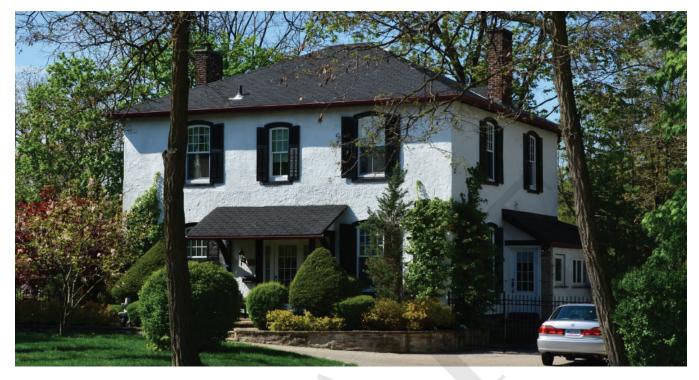

## 40 ELIZABETH STREET (ALDERLEA)

| DESIGNATION STATUS                                                                                                                                                                                                |        |
|-------------------------------------------------------------------------------------------------------------------------------------------------------------------------------------------------------------------|--------|
| Part IV Yes (By-law #281-2001)                                                                                                                                                                                    |        |
| Part V Yes (Main Street South HCD)                                                                                                                                                                                |        |
| CONTRIBUTING BUILDING                                                                                                                                                                                             | ~      |
| ARCHITECTURE                                                                                                                                                                                                      | ~      |
| Build Date 1867                                                                                                                                                                                                   |        |
| Style Italianate                                                                                                                                                                                                  |        |
| Estimated<br>Alterations Modern addition at rear (west façade).                                                                                                                                                   |        |
| ASSOCIATION                                                                                                                                                                                                       | ~      |
| Historic Owners/<br>Occupants, Other<br>Associations<br>Kenneth Chisholm, businessman, MPP.<br>Thomas B. Coombs, Salvation Army/Roya<br>Canadian Legion Commissioner.<br>Architect believed to be William Kaufman |        |
| CONTRIBUTING LANDSCAPE                                                                                                                                                                                            | ~      |
| SITING                                                                                                                                                                                                            | ~      |
| Initial Settlement/<br>Subdivision Plan Settlement around Etobicoke Creek                                                                                                                                         |        |
| Current Siting Deep setback from street on an elevation Gage Park.                                                                                                                                                | behind |
| GREEN PROCESSION LANDSCAPING                                                                                                                                                                                      |        |
| Mature Tree(s) n/a                                                                                                                                                                                                | x      |
| Greenery Building surrounded by concrete parking                                                                                                                                                                  | lot. x |
| EVIDENCE OF ETOBICOKE CREEK                                                                                                                                                                                       |        |
| Cita tapagraphy reflects the historic plate                                                                                                                                                                       | au     |
| Topography Site topography reflects the historic plate:<br>above the creek bed.                                                                                                                                   |        |