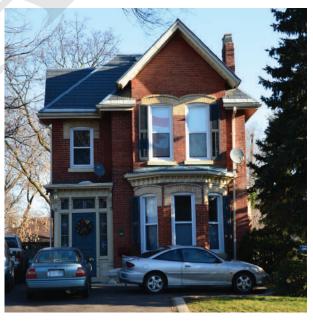

| DESIGNATION STA                                      | ATUS                                                                                                                                                                                                                                              |             |
|------------------------------------------------------|---------------------------------------------------------------------------------------------------------------------------------------------------------------------------------------------------------------------------------------------------|-------------|
| Part IV                                              | Yes (By-law #70-2010)                                                                                                                                                                                                                             |             |
| Part V                                               | Yes (Main Street South HCD)                                                                                                                                                                                                                       |             |
| CONTRIBUTING B                                       | UILDING                                                                                                                                                                                                                                           | ~           |
| ARCHITECTURE                                         |                                                                                                                                                                                                                                                   | ~           |
| Build Date                                           | 1877                                                                                                                                                                                                                                              |             |
| Style                                                | Italianate                                                                                                                                                                                                                                        |             |
| Estimated<br>Alterations                             | Porch built between 2009-12 (possibly restor tion of original).                                                                                                                                                                                   | a-          |
| ASSOCIATION                                          |                                                                                                                                                                                                                                                   | ~           |
| Historic Owners/<br>Occupants, Other<br>Associations | James A. Austin, first County Clerk.<br>James Golding, former Brampton Councillor,<br>then Mayor.                                                                                                                                                 |             |
| CONTRIBUTING LA                                      | ANDSCAPE                                                                                                                                                                                                                                          | ~           |
| SITING                                               |                                                                                                                                                                                                                                                   | <           |
| Initial Settlement/<br>Subdivision Plan              | Settlement around Etobicoke Creek                                                                                                                                                                                                                 |             |
|                                                      |                                                                                                                                                                                                                                                   |             |
| Current Siting                                       | Large setback from street.                                                                                                                                                                                                                        |             |
| 0                                                    | Large setback from street.<br>ION LANDSCAPING                                                                                                                                                                                                     |             |
| 0                                                    |                                                                                                                                                                                                                                                   | >           |
| GREEN PROCESS                                        | ION LANDSCAPING<br>Mature trees at edges of largely paved                                                                                                                                                                                         | ><br>>      |
| GREEN PROCESS<br>Mature Tree(s)                      | ION LANDSCAPING<br>Mature trees at edges of largely paved<br>front yard.<br>Some grassy lawn enclosed by domi-<br>nant modern retaining wall at property<br>line. Some manicured landscaping by resi-<br>dence. Dominant paved circular driveway. | >           |
| GREEN PROCESS<br>Mature Tree(s)<br>Greenery          | ION LANDSCAPING<br>Mature trees at edges of largely paved<br>front yard.<br>Some grassy lawn enclosed by domi-<br>nant modern retaining wall at property<br>line. Some manicured landscaping by resi-<br>dence. Dominant paved circular driveway. | ><br>><br>x |