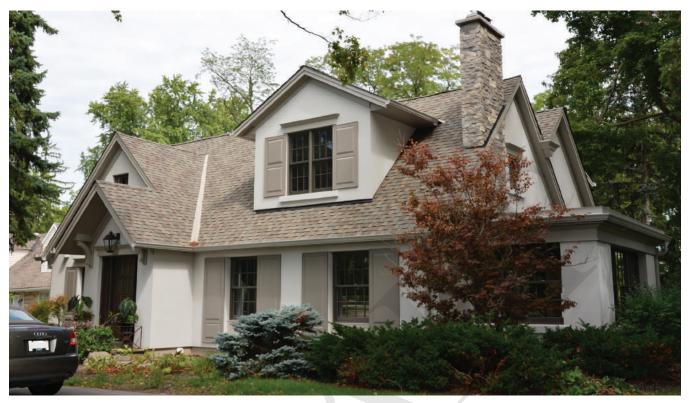

| DSC_0011 DESIGN                                      | NATION STATUS                                                                                                                                                                                        |    |
|------------------------------------------------------|------------------------------------------------------------------------------------------------------------------------------------------------------------------------------------------------------|----|
| Part IV                                              | Yes (By-law #176-1986)                                                                                                                                                                               |    |
| Part V                                               | Yes (Main Street South HCD)                                                                                                                                                                          |    |
| CONTRIBUTING B                                       | UILDING                                                                                                                                                                                              | -  |
| ARCHITECTURE                                         |                                                                                                                                                                                                      |    |
| Build Date                                           | 1871                                                                                                                                                                                                 |    |
| Style                                                | Gothic Revival                                                                                                                                                                                       |    |
| Estimated<br>Alterations                             |                                                                                                                                                                                                      |    |
| ASSOCIATION                                          |                                                                                                                                                                                                      | ~  |
| Historic Owners/<br>Occupants, Other<br>Associations | George Green, first Crown Attorney for Peel County<br>(1867-1879). John Smith, MPP (1892-1908). James F<br>Fallis, MPP (1913-1914).<br>Consistent in massing and style with 73 Main Street<br>South. | ₹. |
| CONTRIBUTING LA                                      | ANDSCAPE                                                                                                                                                                                             | ~  |
| SITING                                               |                                                                                                                                                                                                      | ~  |
| Initial Settlement/<br>Subdivision Plan              | Settlement around Etobicoke Creek                                                                                                                                                                    |    |
| Current Siting                                       | Deep setback from street.                                                                                                                                                                            |    |
| GREEN PROCESS                                        | ION LANDSCAPING                                                                                                                                                                                      |    |
| Mature Tree(s)                                       | Mature tree canopy obscuring views of residence.                                                                                                                                                     | ~  |
| Greenery                                             | Large grassy lawn below tree canopy. Meandering driveway shared with adjacent properties.                                                                                                            | ~  |
| EVIDENCE OF ET                                       | DBICOKE CREEK                                                                                                                                                                                        |    |
| Topography                                           | Site topography reflects the historic plateau above the creek bed.                                                                                                                                   | ~  |
| Infrastructure                                       | n/a                                                                                                                                                                                                  | х  |