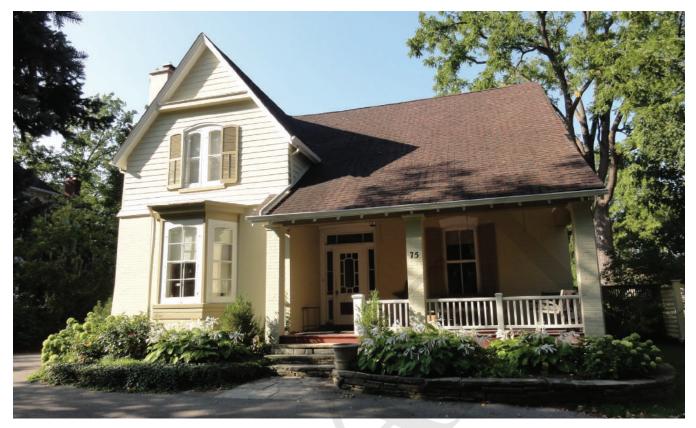

| DESIGNATION STA                                      | TUS                                                                                            |    |
|------------------------------------------------------|------------------------------------------------------------------------------------------------|----|
| Part IV                                              | Yes (By-law #05-2016)                                                                          |    |
| Part V                                               | Yes (Main Street South HCD)                                                                    |    |
| CONTRIBUTING B                                       | UILDING                                                                                        |    |
| ARCHITECTURE                                         |                                                                                                | ~  |
| Build Date                                           | 1860                                                                                           |    |
| Style                                                | Gothic Revival                                                                                 |    |
| Estimated<br>Alterations                             |                                                                                                |    |
| ASSOCIATION                                          |                                                                                                | ~  |
| Historic Owners/<br>Occupants, Other<br>Associations | Heggie family, known for medical practice.<br>Consistent in massing and style with 67 Main St. | S. |
| CONTRIBUTING LA                                      | ANDSCAPE                                                                                       | ~  |
| SITING                                               |                                                                                                | ~  |
| Initial Settlement/<br>Subdivision Plan              | Settlement around Etobicoke Creek                                                              |    |
| Current Siting                                       | Large setback from street.                                                                     |    |
| GREEN PROCESS                                        | ION LANDSCAPING                                                                                |    |
| Mature Tree(s)                                       | Mature trees present on lawn.                                                                  | ~  |
| Greenery                                             | Large open grassy lawn enclosed by modern retaining wall. Long driveway lined with shrubs.     | ~  |
| EVIDENCE OF ETC                                      | DBICOKE CREEK                                                                                  |    |
| Topography                                           | n/a                                                                                            | х  |
| Infrastructure                                       | n/a                                                                                            | x  |