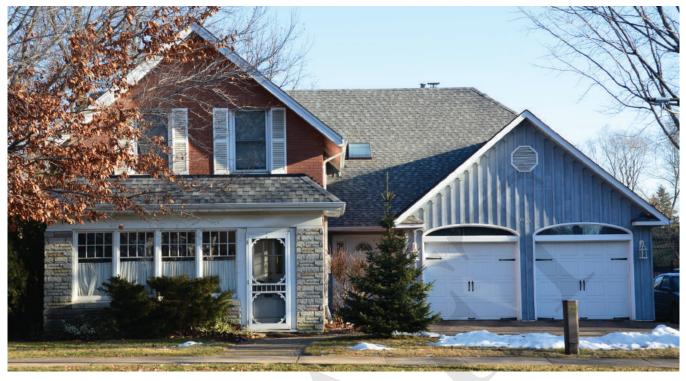

| DESIGNATION STATU                                    | S                                                                                                                                                                                                                                |   |
|------------------------------------------------------|----------------------------------------------------------------------------------------------------------------------------------------------------------------------------------------------------------------------------------|---|
| Part IV                                              |                                                                                                                                                                                                                                  |   |
| Part V                                               | Yes (Main Street South HCD)                                                                                                                                                                                                      |   |
| CONTRIBUTING BUIL                                    | DING                                                                                                                                                                                                                             | x |
| ARCHITECTURE                                         |                                                                                                                                                                                                                                  | x |
| Build Date                                           | 1890                                                                                                                                                                                                                             |   |
| Style                                                | New Traditional (formerly Shingle style)                                                                                                                                                                                         |   |
| Estimated Alterations                                | Modified extensively in 2012.                                                                                                                                                                                                    |   |
| ASSOCIATION                                          |                                                                                                                                                                                                                                  | x |
| Historic Owners/<br>Occupants, Other<br>Associations | Thomas Duggan, prominent local resident. He later move<br>the adjacent property.<br>The building has been modified to the point where it is n<br>longer recognizable as an 1890s estate house belonging<br>a prominent resident. | 0 |
| CONTRIBUTING LAN                                     | DSCAPE                                                                                                                                                                                                                           |   |
| SITING                                               |                                                                                                                                                                                                                                  |   |
| Initial Settlement/<br>Subdivision Plan              | Settlement around Etobicoke Creek                                                                                                                                                                                                |   |
| Current Siting                                       | Large setback from street.                                                                                                                                                                                                       |   |
| GREEN PROCESSION                                     | I LANDSCAPING                                                                                                                                                                                                                    |   |
| Mature Tree(s)                                       | Several mature trees halfway up lawn and beyond obscure views of the residence.                                                                                                                                                  | ~ |
| Greenery                                             | Historic meandering driveway replaced with a large<br>paved curvilinear driveway. Grassy lawn enclosed by<br>driveway and large retaining wall at property line.                                                                 | ~ |
| EVIDENCE OF ETOBI                                    | COKE CREEK                                                                                                                                                                                                                       |   |
| Topography                                           | n/a                                                                                                                                                                                                                              | x |
| Infrastructure                                       | n/a                                                                                                                                                                                                                              | x |