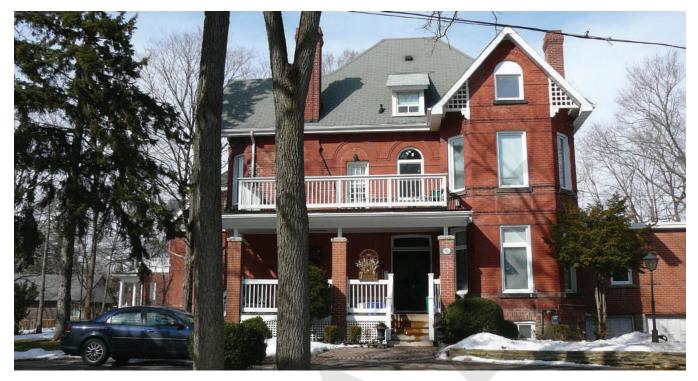

## 40 ELIZABETH STREET (ALDERLEA)

| DESIGNATION STATUS                                                                                                                                                                                                |        |
|-------------------------------------------------------------------------------------------------------------------------------------------------------------------------------------------------------------------|--------|
| Part IV Yes (By-law #281-2001)                                                                                                                                                                                    |        |
| Part V Yes (Main Street South HCD)                                                                                                                                                                                |        |
| CONTRIBUTING BUILDING                                                                                                                                                                                             | ~      |
| ARCHITECTURE                                                                                                                                                                                                      | ~      |
| Build Date 1867                                                                                                                                                                                                   |        |
| Style Italianate                                                                                                                                                                                                  |        |
| Estimated<br>Alterations Modern addition at rear (west façade).                                                                                                                                                   |        |
| ASSOCIATION                                                                                                                                                                                                       | ~      |
| Historic Owners/<br>Occupants, Other<br>Associations<br>Kenneth Chisholm, businessman, MPP.<br>Thomas B. Coombs, Salvation Army/Roya<br>Canadian Legion Commissioner.<br>Architect believed to be William Kaufman |        |
| CONTRIBUTING LANDSCAPE                                                                                                                                                                                            | ~      |
| SITING                                                                                                                                                                                                            | ~      |
| Initial Settlement/<br>Subdivision Plan Settlement around Etobicoke Creek                                                                                                                                         |        |
| Current Siting Deep setback from street on an elevation Gage Park.                                                                                                                                                | behind |
| GREEN PROCESSION LANDSCAPING                                                                                                                                                                                      |        |
| Mature Tree(s) n/a                                                                                                                                                                                                | x      |
| Greenery Building surrounded by concrete parking                                                                                                                                                                  | lot. x |
| EVIDENCE OF ETOBICOKE CREEK                                                                                                                                                                                       |        |
| Cita tapagraphy reflects the historic plate                                                                                                                                                                       | au     |
| Topography Site topography reflects the historic plate:<br>above the creek bed.                                                                                                                                   |        |