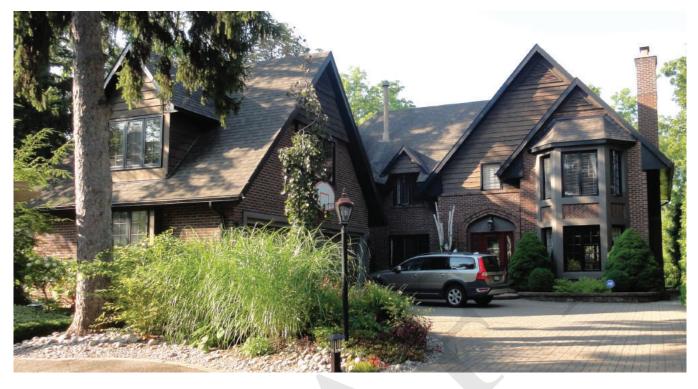

| DESIGNATION STATU                                    | S                                                                                                                                                                                                                                |   |
|------------------------------------------------------|----------------------------------------------------------------------------------------------------------------------------------------------------------------------------------------------------------------------------------|---|
| Part IV                                              |                                                                                                                                                                                                                                  |   |
| Part V                                               | Yes (Main Street South HCD)                                                                                                                                                                                                      |   |
| CONTRIBUTING BUIL                                    | DING                                                                                                                                                                                                                             | x |
| ARCHITECTURE                                         |                                                                                                                                                                                                                                  | x |
| Build Date                                           | 1890                                                                                                                                                                                                                             |   |
| Style                                                | New Traditional (formerly Shingle style)                                                                                                                                                                                         |   |
| Estimated Alterations                                | Modified extensively in 2012.                                                                                                                                                                                                    |   |
| ASSOCIATION                                          |                                                                                                                                                                                                                                  | x |
| Historic Owners/<br>Occupants, Other<br>Associations | Thomas Duggan, prominent local resident. He later move<br>the adjacent property.<br>The building has been modified to the point where it is n<br>longer recognizable as an 1890s estate house belonging<br>a prominent resident. | 0 |
| CONTRIBUTING LAN                                     | DSCAPE                                                                                                                                                                                                                           |   |
| SITING                                               |                                                                                                                                                                                                                                  |   |
| Initial Settlement/<br>Subdivision Plan              | Settlement around Etobicoke Creek                                                                                                                                                                                                |   |
| Current Siting                                       | Large setback from street.                                                                                                                                                                                                       |   |
| GREEN PROCESSION                                     | I LANDSCAPING                                                                                                                                                                                                                    |   |
| Mature Tree(s)                                       | Several mature trees halfway up lawn and beyond obscure views of the residence.                                                                                                                                                  | ~ |
| Greenery                                             | Historic meandering driveway replaced with a large<br>paved curvilinear driveway. Grassy lawn enclosed by<br>driveway and large retaining wall at property line.                                                                 | ~ |
| EVIDENCE OF ETOBI                                    | COKE CREEK                                                                                                                                                                                                                       |   |
| Topography                                           | n/a                                                                                                                                                                                                                              | x |
| Infrastructure                                       | n/a                                                                                                                                                                                                                              | x |