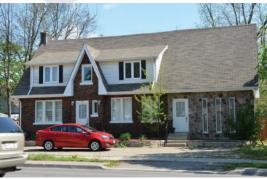

| DSC_0011 DESIGN                                      | NATION STATUS                                                                                                                                                                                        |    |
|------------------------------------------------------|------------------------------------------------------------------------------------------------------------------------------------------------------------------------------------------------------|----|
| Part IV                                              | Yes (By-law #176-1986)                                                                                                                                                                               |    |
| Part V                                               | Yes (Main Street South HCD)                                                                                                                                                                          |    |
| CONTRIBUTING B                                       | UILDING                                                                                                                                                                                              | -  |
| ARCHITECTURE                                         |                                                                                                                                                                                                      |    |
| Build Date                                           | 1871                                                                                                                                                                                                 |    |
| Style                                                | Gothic Revival                                                                                                                                                                                       |    |
| Estimated<br>Alterations                             |                                                                                                                                                                                                      |    |
| ASSOCIATION                                          |                                                                                                                                                                                                      | ~  |
| Historic Owners/<br>Occupants, Other<br>Associations | George Green, first Crown Attorney for Peel County<br>(1867-1879). John Smith, MPP (1892-1908). James F<br>Fallis, MPP (1913-1914).<br>Consistent in massing and style with 73 Main Street<br>South. | ₹. |
| CONTRIBUTING LA                                      | ANDSCAPE                                                                                                                                                                                             | ~  |
| SITING                                               |                                                                                                                                                                                                      | ~  |
| Initial Settlement/<br>Subdivision Plan              | Settlement around Etobicoke Creek                                                                                                                                                                    |    |
| Current Siting                                       | Deep setback from street.                                                                                                                                                                            |    |
| GREEN PROCESS                                        | ION LANDSCAPING                                                                                                                                                                                      |    |
| Mature Tree(s)                                       | Mature tree canopy obscuring views of residence.                                                                                                                                                     | ~  |
| Greenery                                             | Large grassy lawn below tree canopy. Meandering driveway shared with adjacent properties.                                                                                                            | ~  |
| EVIDENCE OF ET                                       | DBICOKE CREEK                                                                                                                                                                                        |    |
| Topography                                           | Site topography reflects the historic plateau above the creek bed.                                                                                                                                   | ~  |
| Infrastructure                                       | n/a                                                                                                                                                                                                  | х  |