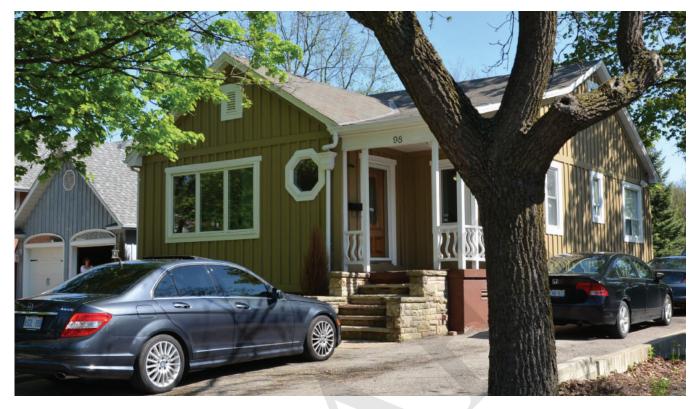

| DESIGNATION STATUS                               |                                                                                          |     |
|--------------------------------------------------|------------------------------------------------------------------------------------------|-----|
| Part IV                                          |                                                                                          |     |
| Part V                                           | Yes (Main Street South HCD)                                                              |     |
| CONTRIBUTING BUILDING                            |                                                                                          | ~   |
| ARCHITECTURE                                     |                                                                                          | ~   |
| Build Date                                       | 1900                                                                                     |     |
| Style                                            | Vernacular Victorian                                                                     |     |
| Estimated Alterations                            |                                                                                          |     |
| ASSOCIATION                                      |                                                                                          | х   |
| Historic Owners/Occupants,<br>Other Associations | Consistent in massing with the properties at 67 and 73 M<br>St. S.                       | ain |
| CONTRIBUTING LANDSCAP                            | E                                                                                        |     |
| SITING                                           |                                                                                          | ~   |
| Initial Settlement/<br>Subdivision Plan          | Settlement around Etobicoke Creek                                                        |     |
| Current Siting                                   | Large setback from street.                                                               |     |
| GREEN PROCESSION LANE                            | OSCAPING                                                                                 |     |
| Mature Tree(s)                                   | Mature trees present in island within hardscaped yard.                                   | ~   |
| Greenery                                         | Some grassy lawn by property line, overshadowed by large paved driveway and parking pad. | ~   |
| EVIDENCE OF ETOBICOKE                            | CREEK                                                                                    |     |
| Topography                                       | n/a                                                                                      | х   |
| Infrastructure                                   | n/a                                                                                      | х   |