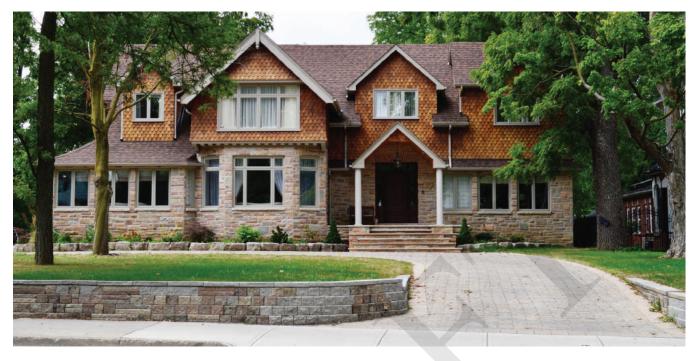

| DESIGNATION STATU                                    | S                                                                                                                                                                                                                                |   |
|------------------------------------------------------|----------------------------------------------------------------------------------------------------------------------------------------------------------------------------------------------------------------------------------|---|
| Part IV                                              |                                                                                                                                                                                                                                  |   |
| Part V                                               | Yes (Main Street South HCD)                                                                                                                                                                                                      |   |
| CONTRIBUTING BUIL                                    | DING                                                                                                                                                                                                                             | x |
| ARCHITECTURE                                         |                                                                                                                                                                                                                                  | x |
| Build Date                                           | 1890                                                                                                                                                                                                                             |   |
| Style                                                | New Traditional (formerly Shingle style)                                                                                                                                                                                         |   |
| Estimated Alterations                                | Modified extensively in 2012.                                                                                                                                                                                                    |   |
| ASSOCIATION                                          |                                                                                                                                                                                                                                  | x |
| Historic Owners/<br>Occupants, Other<br>Associations | Thomas Duggan, prominent local resident. He later move<br>the adjacent property.<br>The building has been modified to the point where it is n<br>longer recognizable as an 1890s estate house belonging<br>a prominent resident. | 0 |
| CONTRIBUTING LAN                                     | DSCAPE                                                                                                                                                                                                                           |   |
| SITING                                               |                                                                                                                                                                                                                                  |   |
| Initial Settlement/<br>Subdivision Plan              | Settlement around Etobicoke Creek                                                                                                                                                                                                |   |
| Current Siting                                       | Large setback from street.                                                                                                                                                                                                       |   |
| GREEN PROCESSION                                     | I LANDSCAPING                                                                                                                                                                                                                    |   |
| Mature Tree(s)                                       | Several mature trees halfway up lawn and beyond obscure views of the residence.                                                                                                                                                  | ~ |
| Greenery                                             | Historic meandering driveway replaced with a large<br>paved curvilinear driveway. Grassy lawn enclosed by<br>driveway and large retaining wall at property line.                                                                 | ~ |
| EVIDENCE OF ETOBI                                    | COKE CREEK                                                                                                                                                                                                                       |   |
| Topography                                           | n/a                                                                                                                                                                                                                              | x |
| Infrastructure                                       | n/a                                                                                                                                                                                                                              | x |