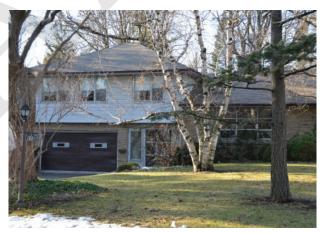

Source: PAMA

| DESIGNATION STA                                      | ATUS                                                                                              |   |
|------------------------------------------------------|---------------------------------------------------------------------------------------------------|---|
| Part IV                                              |                                                                                                   |   |
| Part V                                               | Yes (Main Street South HCD)                                                                       |   |
| CONTRIBUTING B                                       | UILDING                                                                                           | x |
| ARCHITECTURE                                         |                                                                                                   | x |
| Build Date                                           | 1950-1980                                                                                         |   |
| Style                                                | Ranch                                                                                             |   |
| Estimated<br>Alterations                             |                                                                                                   |   |
| ASSOCIATION                                          |                                                                                                   | x |
| Historic Owners/<br>Occupants, Other<br>Associations | n/a                                                                                               |   |
| CONTRIBUTING LA                                      | ANDSCAPE                                                                                          | ~ |
| SITING                                               |                                                                                                   | ~ |
| Initial Settlement/<br>Subdivision Plan              | Settlement around Etobicoke Creek                                                                 |   |
| Current Siting                                       | Deep setback from street.                                                                         |   |
| GREEN PROCESS                                        | ION LANDSCAPING                                                                                   |   |
| Mature Tree(s)                                       | Lawn characterized by mature tree canopy.                                                         | ~ |
| Greenery                                             | Large grassy lawn and shrubbery, with a long driveway. Access to 63 Main St. S. driveway as well. | ~ |
| EVIDENCE OF ETC                                      | DBICOKE CREEK                                                                                     |   |
| Topography                                           | Site topography reflects the historic plateau above the creek bed.                                | ~ |
| Infrastructure                                       | n/a                                                                                               | х |