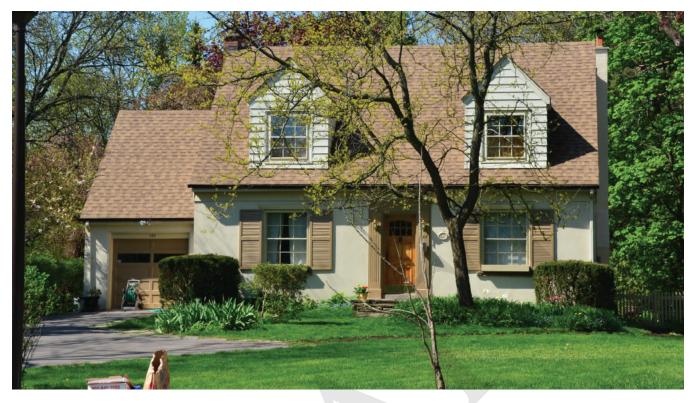

| DESIGNATION STA                                      | ATUS                                                                                                                |   |
|------------------------------------------------------|---------------------------------------------------------------------------------------------------------------------|---|
| Part IV                                              |                                                                                                                     |   |
| Part V                                               | Yes (Main Street South HCD)                                                                                         |   |
| CONTRIBUTING B                                       | UILDING                                                                                                             |   |
| ARCHITECTURE                                         |                                                                                                                     | ~ |
| Build Date                                           | 1901-1926                                                                                                           |   |
| Style                                                | Revival (Jacobethan)                                                                                                |   |
| Estimated<br>Alterations                             |                                                                                                                     |   |
| ASSOCIATION                                          |                                                                                                                     | x |
| Historic Owners/<br>Occupants, Other<br>Associations | n/a                                                                                                                 |   |
| CONTRIBUTING L                                       | ANDSCAPE                                                                                                            | ~ |
| SITING                                               |                                                                                                                     | ~ |
| Initial Settlement/<br>Subdivision Plan              | Settlement around Etobicoke Creek                                                                                   |   |
| Current Siting                                       | Deep setback from street.                                                                                           |   |
| GREEN PROCESS                                        | ION LANDSCAPING                                                                                                     |   |
| Mature Tree(s)                                       | Property characterized by mature trees obstructing views of residence.                                              | ~ |
| Greenery                                             | Large grassy lawn with one long driveway (shared with #61) and another (curving southward in front of #65, 67, 71). | ~ |
| EVIDENCE OF ET                                       | DBICOKE CREEK                                                                                                       |   |
| Topography                                           | Site topography reflects the historic plateau above the creek bed.                                                  | ~ |
| Infrastructure                                       | n/a                                                                                                                 | х |