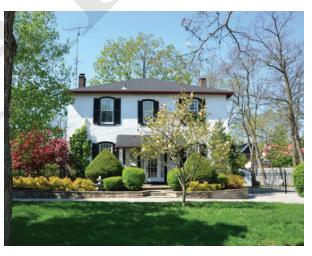

| DESIGNATION STA                                      | ATUS                                                                                                                |   |
|------------------------------------------------------|---------------------------------------------------------------------------------------------------------------------|---|
| Part IV                                              |                                                                                                                     |   |
| Part V                                               | Yes (Main Street South HCD)                                                                                         |   |
| CONTRIBUTING B                                       | UILDING                                                                                                             |   |
| ARCHITECTURE                                         |                                                                                                                     | ~ |
| Build Date                                           | 1901-1926                                                                                                           |   |
| Style                                                | Revival (Jacobethan)                                                                                                |   |
| Estimated<br>Alterations                             |                                                                                                                     |   |
| ASSOCIATION                                          |                                                                                                                     | x |
| Historic Owners/<br>Occupants, Other<br>Associations | n/a                                                                                                                 |   |
| CONTRIBUTING L                                       | ANDSCAPE                                                                                                            | ~ |
| SITING                                               |                                                                                                                     | ~ |
| Initial Settlement/<br>Subdivision Plan              | Settlement around Etobicoke Creek                                                                                   |   |
| Current Siting                                       | Deep setback from street.                                                                                           |   |
| GREEN PROCESS                                        | ION LANDSCAPING                                                                                                     |   |
| Mature Tree(s)                                       | Property characterized by mature trees obstructing views of residence.                                              | ~ |
| Greenery                                             | Large grassy lawn with one long driveway (shared with #61) and another (curving southward in front of #65, 67, 71). | ~ |
| EVIDENCE OF ET                                       | DBICOKE CREEK                                                                                                       |   |
| Topography                                           | Site topography reflects the historic plateau above the creek bed.                                                  | ~ |
| Infrastructure                                       | n/a                                                                                                                 | х |