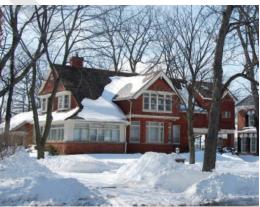

| DSC_0011 DESIGN                                      | NATION STATUS                                                                                                                                                                                        |    |
|------------------------------------------------------|------------------------------------------------------------------------------------------------------------------------------------------------------------------------------------------------------|----|
| Part IV                                              | Yes (By-law #176-1986)                                                                                                                                                                               |    |
| Part V                                               | Yes (Main Street South HCD)                                                                                                                                                                          |    |
| CONTRIBUTING B                                       | UILDING                                                                                                                                                                                              | -  |
| ARCHITECTURE                                         |                                                                                                                                                                                                      |    |
| Build Date                                           | 1871                                                                                                                                                                                                 |    |
| Style                                                | Gothic Revival                                                                                                                                                                                       |    |
| Estimated<br>Alterations                             |                                                                                                                                                                                                      |    |
| ASSOCIATION                                          |                                                                                                                                                                                                      | ~  |
| Historic Owners/<br>Occupants, Other<br>Associations | George Green, first Crown Attorney for Peel County<br>(1867-1879). John Smith, MPP (1892-1908). James F<br>Fallis, MPP (1913-1914).<br>Consistent in massing and style with 73 Main Street<br>South. | ₹. |
| CONTRIBUTING LA                                      | ANDSCAPE                                                                                                                                                                                             | ~  |
| SITING                                               |                                                                                                                                                                                                      | ~  |
| Initial Settlement/<br>Subdivision Plan              | Settlement around Etobicoke Creek                                                                                                                                                                    |    |
| Current Siting                                       | Deep setback from street.                                                                                                                                                                            |    |
| GREEN PROCESS                                        | ION LANDSCAPING                                                                                                                                                                                      |    |
| Mature Tree(s)                                       | Mature tree canopy obscuring views of residence.                                                                                                                                                     | ~  |
| Greenery                                             | Large grassy lawn below tree canopy. Meandering driveway shared with adjacent properties.                                                                                                            | ~  |
| EVIDENCE OF ET                                       | DBICOKE CREEK                                                                                                                                                                                        |    |
| Topography                                           | Site topography reflects the historic plateau above the creek bed.                                                                                                                                   | ~  |
| Infrastructure                                       | n/a                                                                                                                                                                                                  | х  |