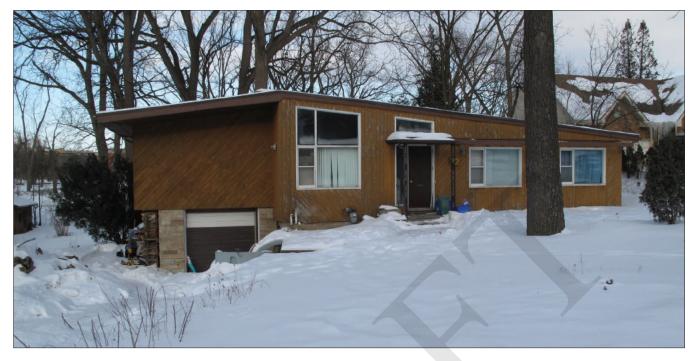

Greenery                                         | Large grassy lawn with gravel circular<br>driveway by the street, and secondary<br>gravel driveway sloping down to inte-<br>grated garages. | ~ |
| EVIDENCE OF ETOBICOKE CREEK                      |                                                                                                                                             |   |
| Topography                                       | The property's slope away from the street reflects the historic Etobicoke Creek route behind the residence.                                 | ~ |
| Infrastructure                                   | n/a                                                                                                                                         | х |







| DESIGNATION STATUS                               |                                                                                                                                                                  |   |
|--------------------------------------------------|------------------------------------------------------------------------------------------------------------------------------------------------------------------|---|
| Part IV                                          |                                                                                                                                                                  |   |
| Part V                                           | Yes (Main Street South HCD)