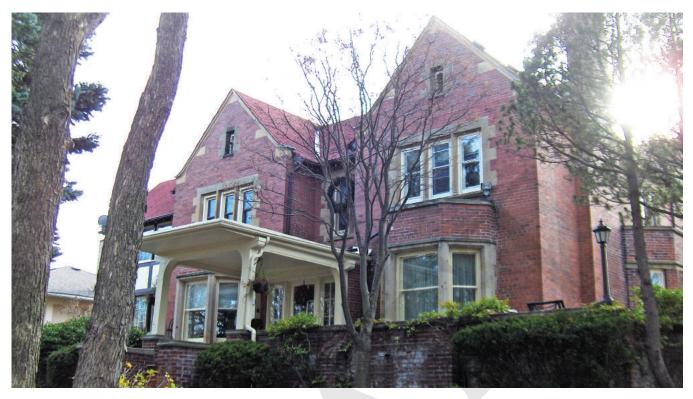

## 40 ELIZABETH STREET (ALDERLEA)

| DESIGNATION STATUS                                                                                                                                                                                                |        |
|-------------------------------------------------------------------------------------------------------------------------------------------------------------------------------------------------------------------|--------|
| Part IV Yes (By-law #281-2001)                                                                                                                                                                                    |        |
| Part V Yes (Main Street South HCD)                                                                                                                                                                                |        |
| CONTRIBUTING BUILDING                                                                                                                                                                                             | ~      |
| ARCHITECTURE                                                                                                                                                                                                      | ~      |
| Build Date 1867                                                                                                                                                                                                   |        |
| Style Italianate                                                                                                                                                                                                  |        |
| Estimated<br>Alterations Modern addition at rear (west façade).                                                                                                                                                   |        |
| ASSOCIATION                                                                                                                                                                                                       | ~      |
| Historic Owners/<br>Occupants, Other<br>Associations<br>Kenneth Chisholm, businessman, MPP.<br>Thomas B. Coombs, Salvation Army/Roya<br>Canadian Legion Commissioner.<br>Architect believed to be William Kaufman |        |
| CONTRIBUTING LANDSCAPE                                                                                                                                                                                            | ~      |
| SITING                                                                                                                                                                                                            | ~      |
| Initial Settlement/<br>Subdivision Plan Settlement around Etobicoke Creek                                                                                                                                         |        |
| Current Siting Deep setback from street on an elevation Gage Park.                                                                                                                                                | behind |
| GREEN PROCESSION LANDSCAPING                                                                                                                                                                                      |        |
| Mature Tree(s) n/a                                                                                                                                                                                                | x      |
| Greenery Building surrounded by concrete parking                                                                                                                                                                  | lot. x |
| EVIDENCE OF ETOBICOKE CREEK                                                                                                                                                                                       |        |
| Cita tapagraphy reflects the historic plate                                                                                                                                                                       | au     |
| Topography Site topography reflects the historic plate:<br>above the creek bed.                                                                                                                                   |        |