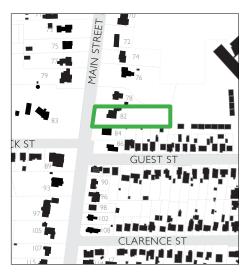

## 45 MAIN STREET SOUTH (GAGE PARK)

| DESIGNATION STA                                      |                                                                                                                                                                                       |               |
|------------------------------------------------------|---------------------------------------------------------------------------------------------------------------------------------------------------------------------------------------|---------------|
|                                                      |                                                                                                                                                                                       |               |
| Part IV                                              |                                                                                                                                                                                       | <u>&gt;</u> . |
| Part V                                               | Yes (Main Street South HCD)                                                                                                                                                           |               |
| CONTRIBUTING B                                       | UILDING                                                                                                                                                                               | х             |
| ARCHITECTURE                                         |                                                                                                                                                                                       | х             |
| Date Established                                     | 1903                                                                                                                                                                                  |               |
| Style                                                | (City Park)                                                                                                                                                                           |               |
| Estimated<br>Alterations                             | n/a                                                                                                                                                                                   |               |
| ASSOCIATION                                          |                                                                                                                                                                                       | х             |
| Historic Owners/<br>Occupants, Other<br>Associations | (see Siting)                                                                                                                                                                          |               |
| CONTRIBUTING L                                       | ANDSCAPE                                                                                                                                                                              | ~             |
| SITING                                               |                                                                                                                                                                                       | ~             |
| Initial Settlement/<br>Subdivision Plan              | Settlement around Etobicoke Creek.                                                                                                                                                    |               |
| Current Siting                                       | Estate gardens originally owned by Kenneth Chisholm fami<br>positioned in front of estate house Alderlea (40 Elizabeth S<br>Estate gardens donated as parkland by Sir William J. Gage | t.).          |
| GREEN PROCESS                                        | ION LANDSCAPING                                                                                                                                                                       |               |
| Mature Tree(s)                                       | Mature trees are plentiful throughout the park.                                                                                                                                       | ~             |
| Greenery                                             | Grassy lawns, terracing and formal planted beds are visible throughout the park from the street.                                                                                      | ~             |
| EVIDENCE OF ET                                       | DBICOKE CREEK                                                                                                                                                                         |               |
| Topography                                           | Site topography reflects the historic plateau above the creek bed.                                                                                                                    | ~             |
| Infrastructure                                       | n/a                                                                                                                                                                                   | х             |

## 40 ELIZABETH STREET (ALDERLEA)

| DESIGNATION STATUS                                                                                                                                                                                                |        |
|-------------------------------------------------------------------------------------------------------------------------------------------------------------------------------------------------------------------|--------|
| Part IV Yes (By-law #281-2001)                                                                                                                                                                                    |        |
| Part V Yes (Main Street South HCD)                                                                                                                                                                                |        |
| CONTRIBUTING BUILDING                                                                                                                                                                                             | ~      |
| ARCHITECTURE                                                                                                                                                                                                      | ~      |
| Build Date 1867                                                                                                                                                                                                   |        |
| Style Italianate                                                                                                                                                                                                  |        |
| Estimated<br>Alterations Modern addition at rear (west façade).                                                                                                                                                   |        |
| ASSOCIATION                                                                                                                                                                                                       | ~      |
| Historic Owners/<br>Occupants, Other<br>Associations<br>Kenneth Chisholm, businessman, MPP.<br>Thomas B. Coombs, Salvation Army/Roya<br>Canadian Legion Commissioner.<br>Architect believed to be William Kaufman |        |
| CONTRIBUTING LANDSCAPE                                                                                                                                                                                            | ~      |
| SITING                                                                                                                                                                                                            | ~      |
| Initial Settlement/<br>Subdivision Plan Settlement around Etobicoke Creek                                                                                                                                         |        |
| Current Siting Deep setback from street on an elevation Gage Park.                                                                                                                                                | behind |
| GREEN PROCESSION LANDSCAPING                                                                                                                                                                                      |        |
| Mature Tree(s) n/a                                                                                                                                                                                                | x      |
| Greenery Building surrounded by concrete parking                                                                                                                                                                  | lot. x |
| EVIDENCE OF ETOBICOKE CREEK                                                                                                                                                                                       |        |
| Cita tapagraphy reflects the historic plate                                                                                                                                                                       | au     |
| Topography Site topography reflects the historic plate:<br>above the creek bed.                                                                                                                                   |        |