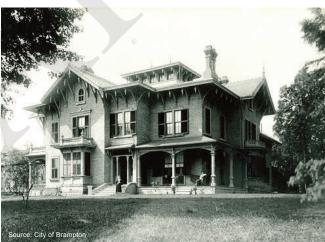

## 40 ELIZABETH STREET (ALDERLEA)

| DESIGNATION STATUS                                                                                                                                                                                                |        |
|-------------------------------------------------------------------------------------------------------------------------------------------------------------------------------------------------------------------|--------|
| Part IV Yes (By-law #281-2001)                                                                                                                                                                                    |        |
| Part V Yes (Main Street South HCD)                                                                                                                                                                                |        |
| CONTRIBUTING BUILDING                                                                                                                                                                                             | ~      |
| ARCHITECTURE                                                                                                                                                                                                      | ~      |
| Build Date 1867                                                                                                                                                                                                   |        |
| Style Italianate                                                                                                                                                                                                  |        |
| Estimated<br>Alterations Modern addition at rear (west façade).                                                                                                                                                   |        |
| ASSOCIATION                                                                                                                                                                                                       | ~      |
| Historic Owners/<br>Occupants, Other<br>Associations<br>Kenneth Chisholm, businessman, MPP.<br>Thomas B. Coombs, Salvation Army/Roya<br>Canadian Legion Commissioner.<br>Architect believed to be William Kaufman |        |
| CONTRIBUTING LANDSCAPE                                                                                                                                                                                            | ~      |
| SITING                                                                                                                                                                                                            | ~      |
| Initial Settlement/<br>Subdivision Plan Settlement around Etobicoke Creek                                                                                                                                         |        |
| Current Siting Deep setback from street on an elevation Gage Park.                                                                                                                                                | behind |
| GREEN PROCESSION LANDSCAPING                                                                                                                                                                                      |        |
| Mature Tree(s) n/a                                                                                                                                                                                                | x      |
| Greenery Building surrounded by concrete parking                                                                                                                                                                  | lot. x |
| EVIDENCE OF ETOBICOKE CREEK                                                                                                                                                                                       |        |
| Cita tapagraphy reflects the historic plate                                                                                                                                                                       | au     |
| Topography Site topography reflects the historic plate:<br>above the creek bed.                                                                                                                                   |        |