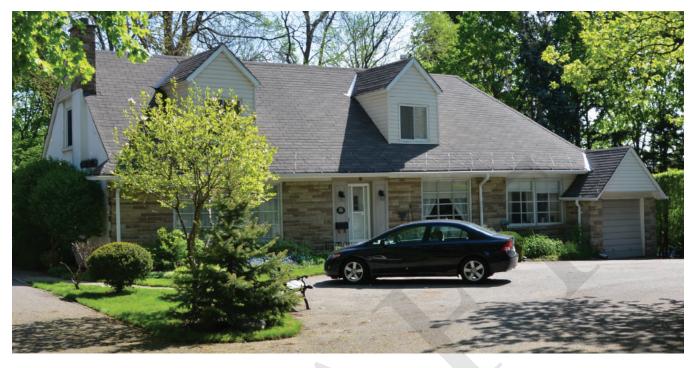

Source: PAMA

| DESIGNATION STA                                      | ATUS                                                                                              |   |
|------------------------------------------------------|---------------------------------------------------------------------------------------------------|---|
| Part IV                                              |                                                                                                   |   |
| Part V                                               | Yes (Main Street South HCD)                                                                       |   |
| CONTRIBUTING B                                       | UILDING                                                                                           | x |
| ARCHITECTURE                                         |                                                                                                   | x |
| Build Date                                           | 1950-1980                                                                                         |   |
| Style                                                | Ranch                                                                                             |   |
| Estimated<br>Alterations                             |                                                                                                   |   |
| ASSOCIATION                                          |                                                                                                   | x |
| Historic Owners/<br>Occupants, Other<br>Associations | n/a                                                                                               |   |
| CONTRIBUTING LA                                      | ANDSCAPE                                                                                          | ~ |
| SITING                                               |                                                                                                   | ~ |
| Initial Settlement/<br>Subdivision Plan              | Settlement around Etobicoke Creek                                                                 |   |
| Current Siting                                       | Deep setback from street.                                                                         |   |
| GREEN PROCESS                                        | ION LANDSCAPING                                                                                   |   |
| Mature Tree(s)                                       | Lawn characterized by mature tree canopy.                                                         | ~ |
| Greenery                                             | Large grassy lawn and shrubbery, with a long driveway. Access to 63 Main St. S. driveway as well. | ~ |
| EVIDENCE OF ETC                                      | DBICOKE CREEK                                                                                     |   |
| Topography                                           | Site topography reflects the historic plateau above the creek bed.                                | ~ |
| Infrastructure                                       | n/a                                                                                               | х |