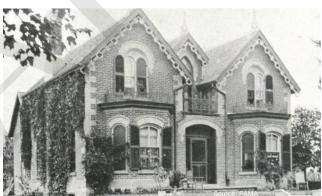

## 40 ELIZABETH STREET (ALDERLEA)

| DESIGNATION STATUS                                                                                                                                                                                                |        |
|-------------------------------------------------------------------------------------------------------------------------------------------------------------------------------------------------------------------|--------|
| Part IV Yes (By-law #281-2001)                                                                                                                                                                                    |        |
| Part V Yes (Main Street South HCD)                                                                                                                                                                                |        |
| CONTRIBUTING BUILDING                                                                                                                                                                                             | ~      |
| ARCHITECTURE                                                                                                                                                                                                      | ~      |
| Build Date 1867                                                                                                                                                                                                   |        |
| Style Italianate                                                                                                                                                                                                  |        |
| Estimated<br>Alterations Modern addition at rear (west façade).                                                                                                                                                   |        |
| ASSOCIATION                                                                                                                                                                                                       | ~      |
| Historic Owners/<br>Occupants, Other<br>Associations<br>Kenneth Chisholm, businessman, MPP.<br>Thomas B. Coombs, Salvation Army/Roya<br>Canadian Legion Commissioner.<br>Architect believed to be William Kaufman |        |
| CONTRIBUTING LANDSCAPE                                                                                                                                                                                            | ~      |
| SITING                                                                                                                                                                                                            | ~      |
| Initial Settlement/<br>Subdivision Plan Settlement around Etobicoke Creek                                                                                                                                         |        |
| Current Siting Deep setback from street on an elevation Gage Park.                                                                                                                                                | behind |
| GREEN PROCESSION LANDSCAPING                                                                                                                                                                                      |        |
| Mature Tree(s) n/a                                                                                                                                                                                                | x      |
| Greenery Building surrounded by concrete parking                                                                                                                                                                  | lot. x |
| EVIDENCE OF ETOBICOKE CREEK                                                                                                                                                                                       |        |
| Cita tapagraphy reflects the historic plate                                                                                                                                                                       | au     |
| Topography Site topography reflects the historic plate:<br>above the creek bed.                                                                                                                                   |        |