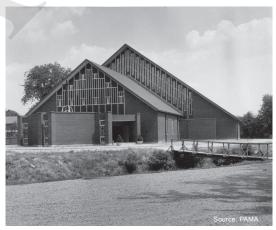

Source: PAMA

| DESIGNATION STA                                      | ATUS                                                                                              |   |
|------------------------------------------------------|---------------------------------------------------------------------------------------------------|---|
| Part IV                                              |                                                                                                   |   |
| Part V                                               | Yes (Main Street South HCD)                                                                       |   |
| CONTRIBUTING B                                       | UILDING                                                                                           | x |
| ARCHITECTURE                                         |                                                                                                   | x |
| Build Date                                           | 1950-1980                                                                                         |   |
| Style                                                | Ranch                                                                                             |   |
| Estimated<br>Alterations                             |                                                                                                   |   |
| ASSOCIATION                                          |                                                                                                   | x |
| Historic Owners/<br>Occupants, Other<br>Associations | n/a                                                                                               |   |
| CONTRIBUTING LA                                      | ANDSCAPE                                                                                          | ~ |
| SITING                                               |                                                                                                   | ~ |
| Initial Settlement/<br>Subdivision Plan              | Settlement around Etobicoke Creek                                                                 |   |
| Current Siting                                       | Deep setback from street.                                                                         |   |
| GREEN PROCESS                                        | ION LANDSCAPING                                                                                   |   |
| Mature Tree(s)                                       | Lawn characterized by mature tree canopy.                                                         | ~ |
| Greenery                                             | Large grassy lawn and shrubbery, with a long driveway. Access to 63 Main St. S. driveway as well. | ~ |
| EVIDENCE OF ETC                                      | DBICOKE CREEK                                                                                     |   |
| Topography                                           | Site topography reflects the historic plateau above the creek bed.                                | ~ |
| Infrastructure                                       | n/a                                                                                               | х |