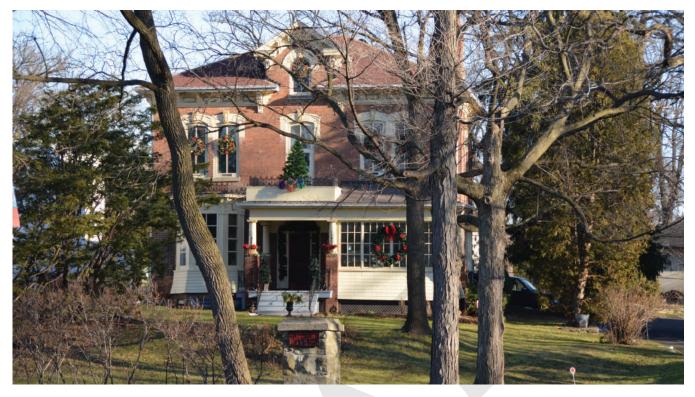

| DESIGNATION STA                                      | ATUS                                                                                  |   |
|------------------------------------------------------|---------------------------------------------------------------------------------------|---|
| Part IV                                              |                                                                                       |   |
| Part V                                               | Yes (Main Street South HCD)                                                           |   |
| CONTRIBUTING B                                       | UILDING                                                                               | ~ |
| ARCHITECTURE                                         |                                                                                       | ~ |
| Build Date                                           | 1876                                                                                  |   |
| Style                                                | Revival (Tudor)                                                                       |   |
| Estimated<br>Alterations                             | Altered in 1904.                                                                      |   |
| ASSOCIATION                                          |                                                                                       | x |
| Historic Owners/<br>Occupants, Other<br>Associations | n/a                                                                                   |   |
| CONTRIBUTING LA                                      | ANDSCAPE                                                                              |   |
| SITING                                               |                                                                                       | ~ |
| Initial Settlement/<br>Subdivision Plan              | Settlement around Etobicoke Creek                                                     |   |
| Current Siting                                       | Deep setback from street.                                                             |   |
| GREEN PROCESS                                        | ION LANDSCAPING                                                                       |   |
| Mature Tree(s)                                       | Several mature trees halfway up lawn and beyond which obscure views of the residence. | ~ |
| Greenery                                             | Large open grassy lawn with long straight driveway.                                   | ~ |
| EVIDENCE OF ETC                                      | DBICOKE CREEK                                                                         |   |
| Topography                                           | Site topography reflects the historic plateau above the creek bed.                    | ~ |
| Infrastructure                                       | n/a                                                                                   | х |