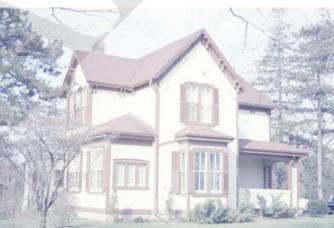

| DESIGNATION STA                                      | ATUS                                                                                                                |   |
|------------------------------------------------------|---------------------------------------------------------------------------------------------------------------------|---|
| Part IV                                              |                                                                                                                     |   |
| Part V                                               | Yes (Main Street South HCD)                                                                                         |   |
| CONTRIBUTING B                                       | UILDING                                                                                                             |   |
| ARCHITECTURE                                         |                                                                                                                     | ~ |
| Build Date                                           | 1901-1926                                                                                                           |   |
| Style                                                | Revival (Jacobethan)                                                                                                |   |
| Estimated<br>Alterations                             |                                                                                                                     |   |
| ASSOCIATION                                          |                                                                                                                     | x |
| Historic Owners/<br>Occupants, Other<br>Associations | n/a                                                                                                                 |   |
| CONTRIBUTING L                                       | ANDSCAPE                                                                                                            | ~ |
| SITING                                               |                                                                                                                     | ~ |
| Initial Settlement/<br>Subdivision Plan              | Settlement around Etobicoke Creek                                                                                   |   |
| Current Siting                                       | Deep setback from street.                                                                                           |   |
| GREEN PROCESS                                        | ION LANDSCAPING                                                                                                     |   |
| Mature Tree(s)                                       | Property characterized by mature trees obstructing views of residence.                                              | ~ |
| Greenery                                             | Large grassy lawn with one long driveway (shared with #61) and another (curving southward in front of #65, 67, 71). | ~ |
| EVIDENCE OF ET                                       | DBICOKE CREEK                                                                                                       |   |
| Topography                                           | Site topography reflects the historic plateau above the creek bed.                                                  | ~ |
| Infrastructure                                       | n/a                                                                                                                 | х |