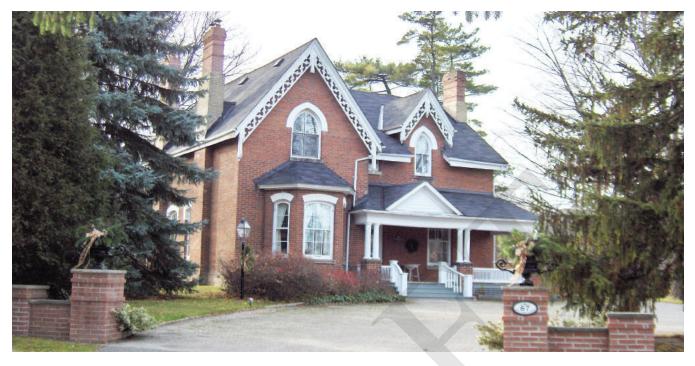

| DSC_0011 DESIGN                                      | NATION STATUS                                                                                                                                                                                        |    |
|------------------------------------------------------|------------------------------------------------------------------------------------------------------------------------------------------------------------------------------------------------------|----|
| Part IV                                              | Yes (By-law #176-1986)                                                                                                                                                                               |    |
| Part V                                               | Yes (Main Street South HCD)                                                                                                                                                                          |    |
| CONTRIBUTING B                                       | UILDING                                                                                                                                                                                              | -  |
| ARCHITECTURE                                         |                                                                                                                                                                                                      |    |
| Build Date                                           | 1871                                                                                                                                                                                                 |    |
| Style                                                | Gothic Revival                                                                                                                                                                                       |    |
| Estimated<br>Alterations                             |                                                                                                                                                                                                      |    |
| ASSOCIATION                                          |                                                                                                                                                                                                      | ~  |
| Historic Owners/<br>Occupants, Other<br>Associations | George Green, first Crown Attorney for Peel County<br>(1867-1879). John Smith, MPP (1892-1908). James F<br>Fallis, MPP (1913-1914).<br>Consistent in massing and style with 73 Main Street<br>South. | ₹. |
| CONTRIBUTING LA                                      | ANDSCAPE                                                                                                                                                                                             | ~  |
| SITING                                               |                                                                                                                                                                                                      | ~  |
| Initial Settlement/<br>Subdivision Plan              | Settlement around Etobicoke Creek                                                                                                                                                                    |    |
| Current Siting                                       | Deep setback from street.                                                                                                                                                                            |    |
| GREEN PROCESS                                        | ION LANDSCAPING                                                                                                                                                                                      |    |
| Mature Tree(s)                                       | Mature tree canopy obscuring views of residence.                                                                                                                                                     | ~  |
| Greenery                                             | Large grassy lawn below tree canopy. Meandering driveway shared with adjacent properties.                                                                                                            | ~  |
| EVIDENCE OF ET                                       | DBICOKE CREEK                                                                                                                                                                                        |    |
| Topography                                           | Site topography reflects the historic plateau above the creek bed.                                                                                                                                   | ~  |
| Infrastructure                                       | n/a                                                                                                                                                                                                  | х  |