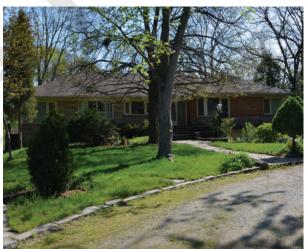

|
| Greenery                                         | Large grassy lawn with gravel circular<br>driveway by the street, and secondary<br>gravel driveway sloping down to inte-<br>grated garages. | ~ |
| EVIDENCE OF ETOBICOKE CREEK                      |                                                                                                                                             |   |
| Topography                                       | The property's slope away from the street reflects the historic Etobicoke Creek route behind the residence.                                 | ~ |
| Infrastructure                                   | n/a                                                                                                                                         | х |







| DESIGNATION STATUS                               |                                                                                                                                                                  |   |
|--------------------------------------------------|------------------------------------------------------------------------------------------------------------------------------------------------------------------|---|
| Part IV                                          |                                                                                                                                                                  |   |
| Part V                                           | Yes (Main Street South HCD)