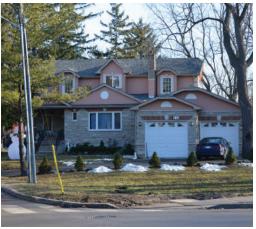

wn, with small driveway off the side street. Small hedges line the driveway.                                                           | ~     |
| EVIDENCE OF ETOBICOKE CREEK                      |                                                                                                                                                            |       |
| Topography                                       | Rolling lawn reflects the ridge above the historic Etobicoke Creek ravine behind the property.                                                             | ~     |
| Infrastructure                                   | n/a                                                                                                                                                        | х     |





EBA



| DESIGNATION STATUS                               |                                                                                                                                                                 |   |
|--------------------------------------------------|-----------------------------------------------------------------------------------------------------------------------------------------------------------------|---|
| Part IV                                          |                                                                                                                                                                 |   |
| Part V                                           | Yes (Main Street South HCD)