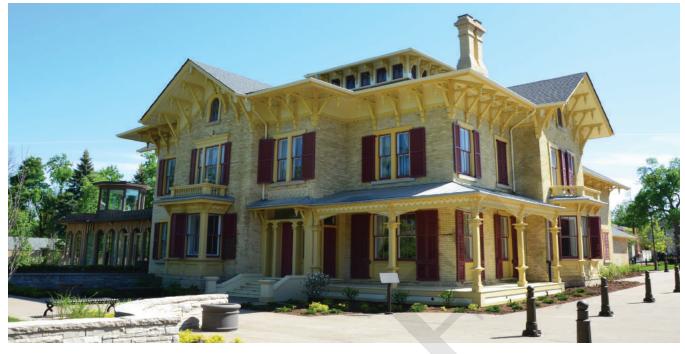

## 40 ELIZABETH STREET (ALDERLEA)

| DESIGNATION STATUS                                                                                                                                                                                                |        |
|-------------------------------------------------------------------------------------------------------------------------------------------------------------------------------------------------------------------|--------|
| Part IV Yes (By-law #281-2001)                                                                                                                                                                                    |        |
| Part V Yes (Main Street South HCD)                                                                                                                                                                                |        |
| CONTRIBUTING BUILDING                                                                                                                                                                                             | ~      |
| ARCHITECTURE                                                                                                                                                                                                      | ~      |
| Build Date 1867                                                                                                                                                                                                   |        |
| Style Italianate                                                                                                                                                                                                  |        |
| Estimated<br>Alterations Modern addition at rear (west façade).                                                                                                                                                   |        |
| ASSOCIATION                                                                                                                                                                                                       | ~      |
| Historic Owners/<br>Occupants, Other<br>Associations<br>Kenneth Chisholm, businessman, MPP.<br>Thomas B. Coombs, Salvation Army/Roya<br>Canadian Legion Commissioner.<br>Architect believed to be William Kaufman |        |
| CONTRIBUTING LANDSCAPE                                                                                                                                                                                            | ~      |
| SITING                                                                                                                                                                                                            | ~      |
| Initial Settlement/<br>Subdivision Plan Settlement around Etobicoke Creek                                                                                                                                         |        |
| Current Siting Deep setback from street on an elevation Gage Park.                                                                                                                                                | behind |
| GREEN PROCESSION LANDSCAPING                                                                                                                                                                                      |        |
| Mature Tree(s) n/a                                                                                                                                                                                                | x      |
| Greenery Building surrounded by concrete parking                                                                                                                                                                  | lot. x |
| EVIDENCE OF ETOBICOKE CREEK                                                                                                                                                                                       |        |
| Cita tapagraphy reflects the historic plate                                                                                                                                                                       | au     |
| Topography Site topography reflects the historic plate:<br>above the creek bed.                                                                                                                                   |        |