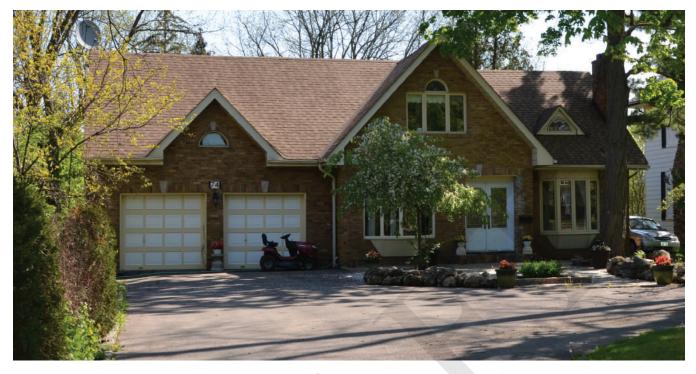

| DSC_0011 DESIGN                                      | NATION STATUS                                                                                                                                                                                        |    |
|------------------------------------------------------|------------------------------------------------------------------------------------------------------------------------------------------------------------------------------------------------------|----|
| Part IV                                              | Yes (By-law #176-1986)                                                                                                                                                                               |    |
| Part V                                               | Yes (Main Street South HCD)                                                                                                                                                                          |    |
| CONTRIBUTING B                                       | UILDING                                                                                                                                                                                              | -  |
| ARCHITECTURE                                         |                                                                                                                                                                                                      |    |
| Build Date                                           | 1871                                                                                                                                                                                                 |    |
| Style                                                | Gothic Revival                                                                                                                                                                                       |    |
| Estimated<br>Alterations                             |                                                                                                                                                                                                      |    |
| ASSOCIATION                                          |                                                                                                                                                                                                      | ~  |
| Historic Owners/<br>Occupants, Other<br>Associations | George Green, first Crown Attorney for Peel County<br>(1867-1879). John Smith, MPP (1892-1908). James F<br>Fallis, MPP (1913-1914).<br>Consistent in massing and style with 73 Main Street<br>South. | ₹. |
| CONTRIBUTING LA                                      | ANDSCAPE                                                                                                                                                                                             | ~  |
| SITING                                               |                                                                                                                                                                                                      | ~  |
| Initial Settlement/<br>Subdivision Plan              | Settlement around Etobicoke Creek                                                                                                                                                                    |    |
| Current Siting                                       | Deep setback from street.                                                                                                                                                                            |    |
| GREEN PROCESS                                        | ION LANDSCAPING                                                                                                                                                                                      |    |
| Mature Tree(s)                                       | Mature tree canopy obscuring views of residence.                                                                                                                                                     | ~  |
| Greenery                                             | Large grassy lawn below tree canopy. Meandering driveway shared with adjacent properties.                                                                                                            | ~  |
| EVIDENCE OF ET                                       | DBICOKE CREEK                                                                                                                                                                                        |    |
| Topography                                           | Site topography reflects the historic plateau above the creek bed.                                                                                                                                   | ~  |
| Infrastructure                                       | n/a                                                                                                                                                                                                  | х  |