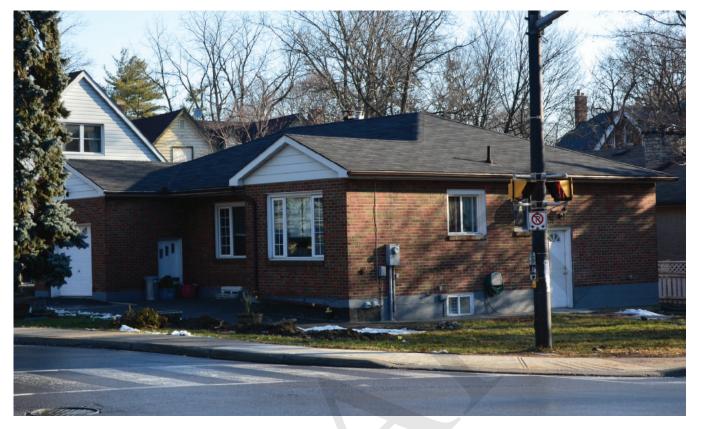

Source: PAMA

| DESIGNATION STA                                      | ATUS                                                                                              |   |
|------------------------------------------------------|---------------------------------------------------------------------------------------------------|---|
| Part IV                                              |                                                                                                   |   |
| Part V                                               | Yes (Main Street South HCD)                                                                       |   |
| CONTRIBUTING B                                       | UILDING                                                                                           | x |
| ARCHITECTURE                                         |                                                                                                   | x |
| Build Date                                           | 1950-1980                                                                                         |   |
| Style                                                | Ranch                                                                                             |   |
| Estimated<br>Alterations                             |                                                                                                   |   |
| ASSOCIATION                                          |                                                                                                   | x |
| Historic Owners/<br>Occupants, Other<br>Associations | n/a                                                                                               |   |
| CONTRIBUTING LA                                      | ANDSCAPE                                                                                          | ~ |
| SITING                                               |                                                                                                   | ~ |
| Initial Settlement/<br>Subdivision Plan              | Settlement around Etobicoke Creek                                                                 |   |
| Current Siting                                       | Deep setback from street.                                                                         |   |
| GREEN PROCESS                                        | ION LANDSCAPING                                                                                   |   |
| Mature Tree(s)                                       | Lawn characterized by mature tree canopy.                                                         | ~ |
| Greenery                                             | Large grassy lawn and shrubbery, with a long driveway. Access to 63 Main St. S. driveway as well. | ~ |
| EVIDENCE OF ETC                                      | DBICOKE CREEK                                                                                     |   |
| Topography                                           | Site topography reflects the historic plateau above the creek bed.                                | ~ |
| Infrastructure                                       | n/a                                                                                               | х |