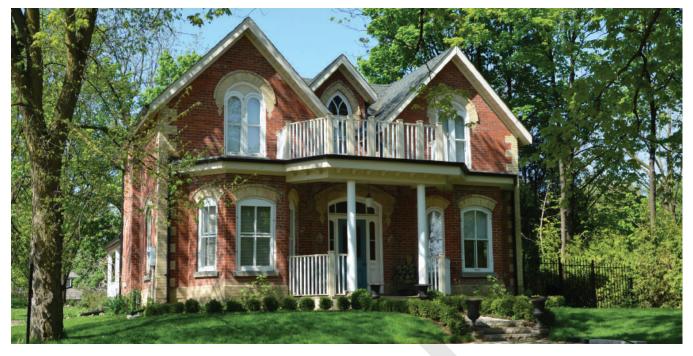

| DSC_0011 DESIGN                                      | NATION STATUS                                                                                                                                                                                        |    |
|------------------------------------------------------|------------------------------------------------------------------------------------------------------------------------------------------------------------------------------------------------------|----|
| Part IV                                              | Yes (By-law #176-1986)                                                                                                                                                                               |    |
| Part V                                               | Yes (Main Street South HCD)                                                                                                                                                                          |    |
| CONTRIBUTING B                                       | UILDING                                                                                                                                                                                              | -  |
| ARCHITECTURE                                         |                                                                                                                                                                                                      |    |
| Build Date                                           | 1871                                                                                                                                                                                                 |    |
| Style                                                | Gothic Revival                                                                                                                                                                                       |    |
| Estimated<br>Alterations                             |                                                                                                                                                                                                      |    |
| ASSOCIATION                                          |                                                                                                                                                                                                      | ~  |
| Historic Owners/<br>Occupants, Other<br>Associations | George Green, first Crown Attorney for Peel County<br>(1867-1879). John Smith, MPP (1892-1908). James F<br>Fallis, MPP (1913-1914).<br>Consistent in massing and style with 73 Main Street<br>South. | ₹. |
| CONTRIBUTING LA                                      | ANDSCAPE                                                                                                                                                                                             | ~  |
| SITING                                               |                                                                                                                                                                                                      | ~  |
| Initial Settlement/<br>Subdivision Plan              | Settlement around Etobicoke Creek                                                                                                                                                                    |    |
| Current Siting                                       | Deep setback from street.                                                                                                                                                                            |    |
| GREEN PROCESS                                        | ION LANDSCAPING                                                                                                                                                                                      |    |
| Mature Tree(s)                                       | Mature tree canopy obscuring views of residence.                                                                                                                                                     | ~  |
| Greenery                                             | Large grassy lawn below tree canopy. Meandering driveway shared with adjacent properties.                                                                                                            | ~  |
| EVIDENCE OF ET                                       | DBICOKE CREEK                                                                                                                                                                                        |    |
| Topography                                           | Site topography reflects the historic plateau above the creek bed.                                                                                                                                   | ~  |
| Infrastructure                                       | n/a                                                                                                                                                                                                  | х  |