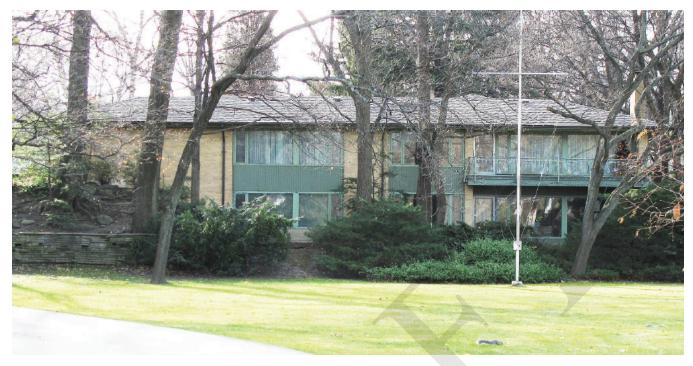

Source: PAMA

| DESIGNATION STA                                      | ATUS                                                                                              |   |
|------------------------------------------------------|---------------------------------------------------------------------------------------------------|---|
| Part IV                                              |                                                                                                   |   |
| Part V                                               | Yes (Main Street South HCD)                                                                       |   |
| CONTRIBUTING B                                       | UILDING                                                                                           | x |
| ARCHITECTURE                                         |                                                                                                   | x |
| Build Date                                           | 1950-1980                                                                                         |   |
| Style                                                | Ranch                                                                                             |   |
| Estimated<br>Alterations                             |                                                                                                   |   |
| ASSOCIATION                                          |                                                                                                   | x |
| Historic Owners/<br>Occupants, Other<br>Associations | n/a                                                                                               |   |
| CONTRIBUTING LA                                      | ANDSCAPE                                                                                          | ~ |
| SITING                                               |                                                                                                   | ~ |
| Initial Settlement/<br>Subdivision Plan              | Settlement around Etobicoke Creek                                                                 |   |
| Current Siting                                       | Deep setback from street.                                                                         |   |
| GREEN PROCESS                                        | ION LANDSCAPING                                                                                   |   |
| Mature Tree(s)                                       | Lawn characterized by mature tree canopy.                                                         | ~ |
| Greenery                                             | Large grassy lawn and shrubbery, with a long driveway. Access to 63 Main St. S. driveway as well. | ~ |
| EVIDENCE OF ETC                                      | DBICOKE CREEK                                                                                     |   |
| Topography                                           | Site topography reflects the historic plateau above the creek bed.                                | ~ |
| Infrastructure                                       | n/a                                                                                               | х |