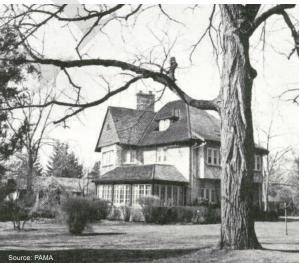

| DESIGNATION STATU                                    | JS                                                                                                                                                                                             |   |
|------------------------------------------------------|------------------------------------------------------------------------------------------------------------------------------------------------------------------------------------------------|---|
| Part IV                                              |                                                                                                                                                                                                |   |
| Part V                                               | Yes (Main Street South HCD)                                                                                                                                                                    |   |
| CONTRIBUTING BUIL                                    | DING                                                                                                                                                                                           | ~ |
| ARCHITECTURE                                         |                                                                                                                                                                                                | ~ |
| Build Date                                           | 1920                                                                                                                                                                                           |   |
| Style                                                | Arts & Crafts                                                                                                                                                                                  |   |
| Estimated Alterations                                | Porte cochere/balcony may be a later addition.                                                                                                                                                 |   |
| ASSOCIATION                                          |                                                                                                                                                                                                | ~ |
| Historic Owners/<br>Occupants, Other<br>Associations | Thomas Duggan, prominent local resident. Dugga<br>formerly lived at the adjacent property at 79 Main<br>St. S.<br>Designed by Toronto architect Mackenzie Waters<br>Known as "Monaghan Villa". |   |
| CONTRIBUTING LANDSCAPE                               |                                                                                                                                                                                                | ~ |
| SITING                                               |                                                                                                                                                                                                | ~ |
| Initial Settlement/<br>Subdivision Plan              |                                                                                                                                                                                                |   |
| Current Siting                                       | Current Siting Deep setback from street on a corner lot, larger that those adjacent. Front elevation does not face street (as per Arts & Crafts style).                                        |   |
| GREEN PROCESSION                                     | NLANDSCAPING                                                                                                                                                                                   |   |
| Mature Tree(s)                                       | Residence fully screened by mature trees.                                                                                                                                                      | ~ |
| Greenery                                             | Large grassy lawn, with long meandering<br>driveway connecting to Main and Frederick Sts.                                                                                                      | ~ |
| Greenery                                             | driveway connecting to main and i redence oto.                                                                                                                                                 |   |
| EVIDENCE OF ETOBI                                    |                                                                                                                                                                                                |   |
| -                                                    |                                                                                                                                                                                                | x |