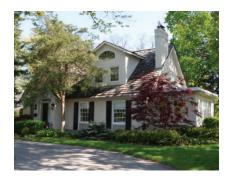

| DESIGNATION STA                                      | ATUS                                                                                                                |   |
|------------------------------------------------------|---------------------------------------------------------------------------------------------------------------------|---|
| Part IV                                              |                                                                                                                     |   |
| Part V                                               | Yes (Main Street South HCD)                                                                                         |   |
| CONTRIBUTING B                                       | UILDING                                                                                                             |   |
| ARCHITECTURE                                         |                                                                                                                     | ~ |
| Build Date                                           | 1901-1926                                                                                                           |   |
| Style                                                | Revival (Jacobethan)                                                                                                |   |
| Estimated<br>Alterations                             |                                                                                                                     |   |
| ASSOCIATION                                          |                                                                                                                     | x |
| Historic Owners/<br>Occupants, Other<br>Associations | n/a                                                                                                                 |   |
| CONTRIBUTING L                                       | ANDSCAPE                                                                                                            | ~ |
| SITING                                               |                                                                                                                     | ~ |
| Initial Settlement/<br>Subdivision Plan              | Settlement around Etobicoke Creek                                                                                   |   |
| Current Siting                                       | Deep setback from street.                                                                                           |   |
| GREEN PROCESS                                        | ION LANDSCAPING                                                                                                     |   |
| Mature Tree(s)                                       | Property characterized by mature trees obstructing views of residence.                                              | ~ |
| Greenery                                             | Large grassy lawn with one long driveway (shared with #61) and another (curving southward in front of #65, 67, 71). | ~ |
| EVIDENCE OF ET                                       | DBICOKE CREEK                                                                                                       |   |
| Topography                                           | Site topography reflects the historic plateau above the creek bed.                                                  | ~ |
| Infrastructure                                       | n/a                                                                                                                 | х |