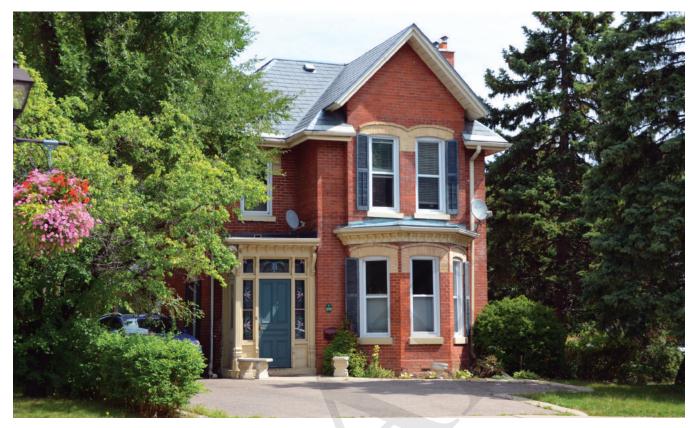

| DESIGNATION STA                                      | ATUS                                                                                                                                                                                                                                              |             |
|------------------------------------------------------|---------------------------------------------------------------------------------------------------------------------------------------------------------------------------------------------------------------------------------------------------|-------------|
| Part IV                                              | Yes (By-law #70-2010)                                                                                                                                                                                                                             |             |
| Part V                                               | Yes (Main Street South HCD)                                                                                                                                                                                                                       |             |
| CONTRIBUTING B                                       | UILDING                                                                                                                                                                                                                                           | ~           |
| ARCHITECTURE                                         |                                                                                                                                                                                                                                                   | ~           |
| Build Date                                           | 1877                                                                                                                                                                                                                                              |             |
| Style                                                | Italianate                                                                                                                                                                                                                                        |             |
| Estimated<br>Alterations                             | Porch built between 2009-12 (possibly restor tion of original).                                                                                                                                                                                   | a-          |
| ASSOCIATION                                          |                                                                                                                                                                                                                                                   | ~           |
| Historic Owners/<br>Occupants, Other<br>Associations | James A. Austin, first County Clerk.<br>James Golding, former Brampton Councillor,<br>then Mayor.                                                                                                                                                 |             |
| CONTRIBUTING LA                                      | ANDSCAPE                                                                                                                                                                                                                                          | ~           |
| SITING                                               |                                                                                                                                                                                                                                                   | <           |
| Initial Settlement/<br>Subdivision Plan              | Settlement around Etobicoke Creek                                                                                                                                                                                                                 |             |
|                                                      |                                                                                                                                                                                                                                                   |             |
| Current Siting                                       | Large setback from street.                                                                                                                                                                                                                        |             |
| 0                                                    | Large setback from street.<br>ION LANDSCAPING                                                                                                                                                                                                     |             |
| 0                                                    |                                                                                                                                                                                                                                                   | >           |
| GREEN PROCESS                                        | ION LANDSCAPING<br>Mature trees at edges of largely paved                                                                                                                                                                                         | ><br>>      |
| GREEN PROCESS<br>Mature Tree(s)                      | ION LANDSCAPING<br>Mature trees at edges of largely paved<br>front yard.<br>Some grassy lawn enclosed by domi-<br>nant modern retaining wall at property<br>line. Some manicured landscaping by resi-<br>dence. Dominant paved circular driveway. | >           |
| GREEN PROCESS<br>Mature Tree(s)<br>Greenery          | ION LANDSCAPING<br>Mature trees at edges of largely paved<br>front yard.<br>Some grassy lawn enclosed by domi-<br>nant modern retaining wall at property<br>line. Some manicured landscaping by resi-<br>dence. Dominant paved circular driveway. | ><br>><br>x |