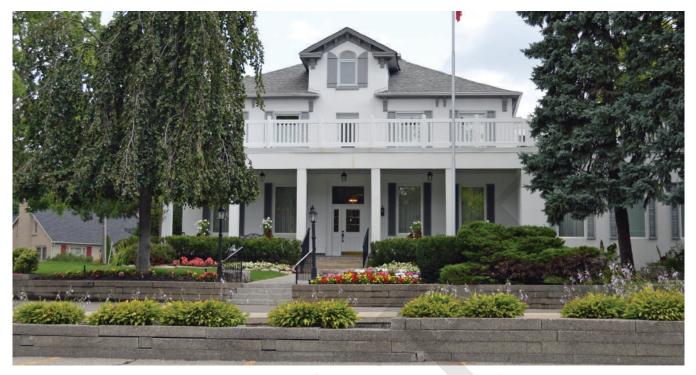

## 40 ELIZABETH STREET (ALDERLEA)

| DESIGNATION STATUS                                                                                                                                                                                                |        |
|-------------------------------------------------------------------------------------------------------------------------------------------------------------------------------------------------------------------|--------|
| Part IV Yes (By-law #281-2001)                                                                                                                                                                                    |        |
| Part V Yes (Main Street South HCD)                                                                                                                                                                                |        |
| CONTRIBUTING BUILDING                                                                                                                                                                                             | ~      |
| ARCHITECTURE                                                                                                                                                                                                      | ~      |
| Build Date 1867                                                                                                                                                                                                   |        |
| Style Italianate                                                                                                                                                                                                  |        |
| Estimated<br>Alterations Modern addition at rear (west façade).                                                                                                                                                   |        |
| ASSOCIATION                                                                                                                                                                                                       | ~      |
| Historic Owners/<br>Occupants, Other<br>Associations<br>Kenneth Chisholm, businessman, MPP.<br>Thomas B. Coombs, Salvation Army/Roya<br>Canadian Legion Commissioner.<br>Architect believed to be William Kaufman |        |
| CONTRIBUTING LANDSCAPE                                                                                                                                                                                            | ~      |
| SITING                                                                                                                                                                                                            | ~      |
| Initial Settlement/<br>Subdivision Plan Settlement around Etobicoke Creek                                                                                                                                         |        |
| Current Siting Deep setback from street on an elevation Gage Park.                                                                                                                                                | behind |
| GREEN PROCESSION LANDSCAPING                                                                                                                                                                                      |        |
| Mature Tree(s) n/a                                                                                                                                                                                                | x      |
| Greenery Building surrounded by concrete parking                                                                                                                                                                  | lot. x |
| EVIDENCE OF ETOBICOKE CREEK                                                                                                                                                                                       |        |
| Cita tapagraphy reflects the historic plate                                                                                                                                                                       | au     |
| Topography Site topography reflects the historic plate:<br>above the creek bed.                                                                                                                                   |        |