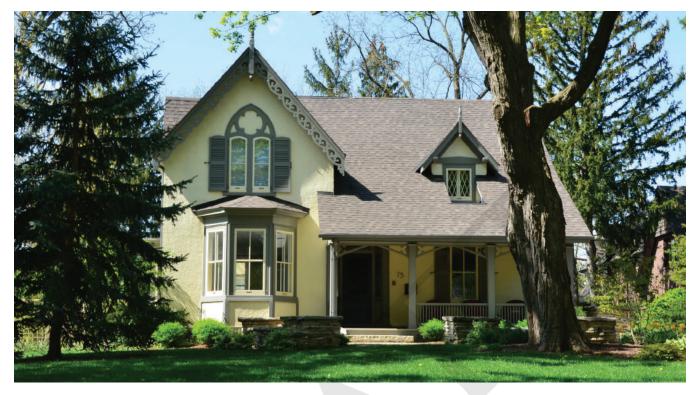

| DESIGNATION STA                                      | ATUS                                                                                                                                                                                                                                              |             |
|------------------------------------------------------|---------------------------------------------------------------------------------------------------------------------------------------------------------------------------------------------------------------------------------------------------|-------------|
| Part IV                                              | Yes (By-law #70-2010)                                                                                                                                                                                                                             |             |
| Part V                                               | Yes (Main Street South HCD)                                                                                                                                                                                                                       |             |
| CONTRIBUTING B                                       | UILDING                                                                                                                                                                                                                                           | ~           |
| ARCHITECTURE                                         |                                                                                                                                                                                                                                                   | ~           |
| Build Date                                           | 1877                                                                                                                                                                                                                                              |             |
| Style                                                | Italianate                                                                                                                                                                                                                                        |             |
| Estimated<br>Alterations                             | Porch built between 2009-12 (possibly restor tion of original).                                                                                                                                                                                   | a-          |
| ASSOCIATION                                          |                                                                                                                                                                                                                                                   | ~           |
| Historic Owners/<br>Occupants, Other<br>Associations | James A. Austin, first County Clerk.<br>James Golding, former Brampton Councillor,<br>then Mayor.                                                                                                                                                 |             |
| CONTRIBUTING LA                                      | ANDSCAPE                                                                                                                                                                                                                                          | ~           |
| SITING                                               |                                                                                                                                                                                                                                                   | <           |
| Initial Settlement/<br>Subdivision Plan              | Settlement around Etobicoke Creek                                                                                                                                                                                                                 |             |
|                                                      |                                                                                                                                                                                                                                                   |             |
| Current Siting                                       | Large setback from street.                                                                                                                                                                                                                        |             |
| 0                                                    | Large setback from street.<br>ION LANDSCAPING                                                                                                                                                                                                     |             |
| 0                                                    |                                                                                                                                                                                                                                                   | >           |
| GREEN PROCESS                                        | ION LANDSCAPING<br>Mature trees at edges of largely paved                                                                                                                                                                                         | ><br>>      |
| GREEN PROCESS<br>Mature Tree(s)                      | ION LANDSCAPING<br>Mature trees at edges of largely paved<br>front yard.<br>Some grassy lawn enclosed by domi-<br>nant modern retaining wall at property<br>line. Some manicured landscaping by resi-<br>dence. Dominant paved circular driveway. | >           |
| GREEN PROCESS<br>Mature Tree(s)<br>Greenery          | ION LANDSCAPING<br>Mature trees at edges of largely paved<br>front yard.<br>Some grassy lawn enclosed by domi-<br>nant modern retaining wall at property<br>line. Some manicured landscaping by resi-<br>dence. Dominant paved circular driveway. | ><br>><br>x |