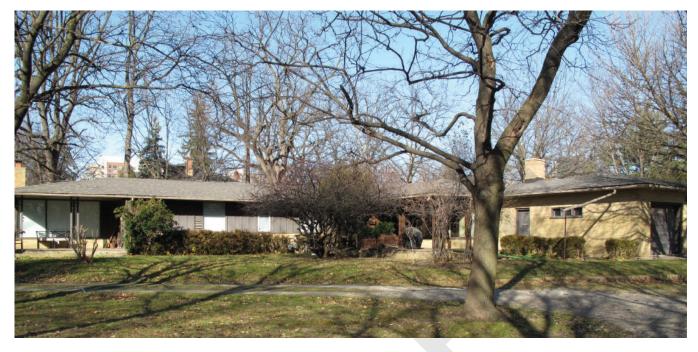

| ~ |
| EVIDENCE OF ETOBICOKE                            | CREEK                                                                                                                                                                                                |   |
| Topography                                       | Small incline reflects the historic river valley.                                                                                                                                                    | ~ |
| Infrastructure                                   | Posts of historic bridge over Etobicoke Creek<br>connecting 56 and 58 Main St. S. to the street<br>remain at the edges of their shared driveway. Creek<br>retaining wall remains near property line. | ~ |







| DESIGNATION STATUS                               |                                                                                                                                       |   |
|--------------------------------------------------|---------------------------------------------------------------------------------------------------------------------------------------|---|
| Part IV                                          |                                                                                                                                       |   |
| Part V                                           | Yes (Main Street South HCD)                                                                                                           |   |
| CONTRIBUTING BUILDING