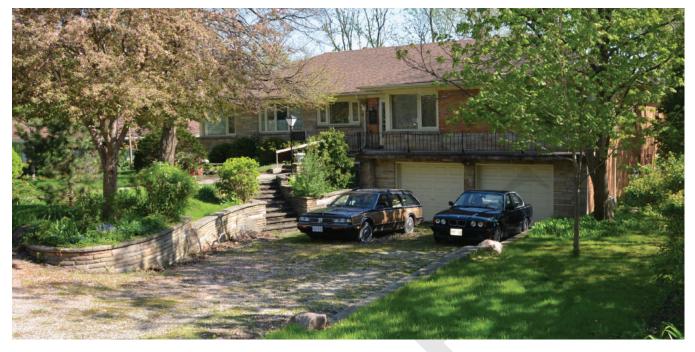

| DESIGNATION STATU                                    | S                                                                                                                                                                                                                                |   |
|------------------------------------------------------|----------------------------------------------------------------------------------------------------------------------------------------------------------------------------------------------------------------------------------|---|
| Part IV                                              |                                                                                                                                                                                                                                  |   |
| Part V                                               | Yes (Main Street South HCD)                                                                                                                                                                                                      |   |
| CONTRIBUTING BUIL                                    | DING                                                                                                                                                                                                                             | x |
| ARCHITECTURE                                         |                                                                                                                                                                                                                                  | x |
| Build Date                                           | 1890                                                                                                                                                                                                                             |   |
| Style                                                | New Traditional (formerly Shingle style)                                                                                                                                                                                         |   |
| Estimated Alterations                                | Modified extensively in 2012.                                                                                                                                                                                                    |   |
| ASSOCIATION                                          |                                                                                                                                                                                                                                  | x |
| Historic Owners/<br>Occupants, Other<br>Associations | Thomas Duggan, prominent local resident. He later move<br>the adjacent property.<br>The building has been modified to the point where it is n<br>longer recognizable as an 1890s estate house belonging<br>a prominent resident. | 0 |
| CONTRIBUTING LAN                                     | DSCAPE                                                                                                                                                                                                                           |   |
| SITING                                               |                                                                                                                                                                                                                                  |   |
| Initial Settlement/<br>Subdivision Plan              | Settlement around Etobicoke Creek                                                                                                                                                                                                |   |
| Current Siting                                       | Large setback from street.                                                                                                                                                                                                       |   |
| GREEN PROCESSION                                     | I LANDSCAPING                                                                                                                                                                                                                    |   |
| Mature Tree(s)                                       | Several mature trees halfway up lawn and beyond obscure views of the residence.                                                                                                                                                  | ~ |
| Greenery                                             | Historic meandering driveway replaced with a large<br>paved curvilinear driveway. Grassy lawn enclosed by<br>driveway and large retaining wall at property line.                                                                 | ~ |
| EVIDENCE OF ETOBI                                    | COKE CREEK                                                                                                                                                                                                                       |   |
| Topography                                           | n/a                                                                                                                                                                                                                              | x |
| Infrastructure                                       | n/a                                                                                                                                                                                                                              | x |