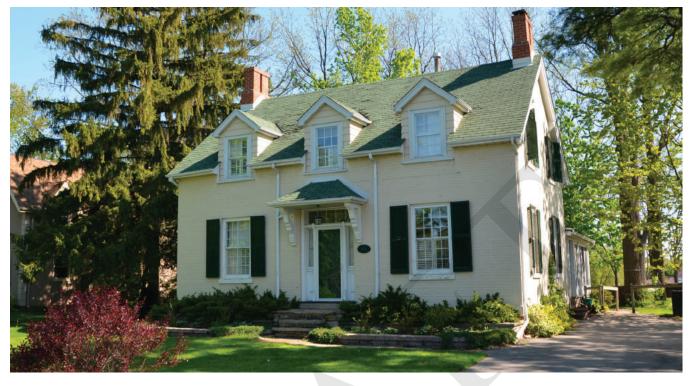

## 40 ELIZABETH STREET (ALDERLEA)

| DESIGNATION STATUS                                                                                                                                                                                                |        |
|-------------------------------------------------------------------------------------------------------------------------------------------------------------------------------------------------------------------|--------|
| Part IV Yes (By-law #281-2001)                                                                                                                                                                                    |        |
| Part V Yes (Main Street South HCD)                                                                                                                                                                                |        |
| CONTRIBUTING BUILDING                                                                                                                                                                                             | ~      |
| ARCHITECTURE                                                                                                                                                                                                      | ~      |
| Build Date 1867                                                                                                                                                                                                   |        |
| Style Italianate                                                                                                                                                                                                  |        |
| Estimated<br>Alterations Modern addition at rear (west façade).                                                                                                                                                   |        |
| ASSOCIATION                                                                                                                                                                                                       | ~      |
| Historic Owners/<br>Occupants, Other<br>Associations<br>Kenneth Chisholm, businessman, MPP.<br>Thomas B. Coombs, Salvation Army/Roya<br>Canadian Legion Commissioner.<br>Architect believed to be William Kaufman |        |
| CONTRIBUTING LANDSCAPE                                                                                                                                                                                            | ~      |
| SITING                                                                                                                                                                                                            | ~      |
| Initial Settlement/<br>Subdivision Plan Settlement around Etobicoke Creek                                                                                                                                         |        |
| Current Siting Deep setback from street on an elevation Gage Park.                                                                                                                                                | behind |
| GREEN PROCESSION LANDSCAPING                                                                                                                                                                                      |        |
| Mature Tree(s) n/a                                                                                                                                                                                                | x      |
| Greenery Building surrounded by concrete parking                                                                                                                                                                  | lot. x |
| EVIDENCE OF ETOBICOKE CREEK                                                                                                                                                                                       |        |
| Cita tapagraphy reflects the historic plate                                                                                                                                                                       | au     |
| Topography Site topography reflects the historic plate:<br>above the creek bed.                                                                                                                                   |        |