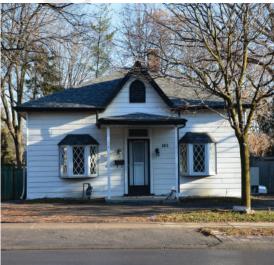

| DESIGNATION STATUS                               |                                                                                          |     |
|--------------------------------------------------|------------------------------------------------------------------------------------------|-----|
| Part IV                                          |                                                                                          |     |
| Part V                                           | Yes (Main Street South HCD)                                                              |     |
| CONTRIBUTING BUILDING                            |                                                                                          | ~   |
| ARCHITECTURE                                     |                                                                                          | ~   |
| Build Date                                       | 1900                                                                                     |     |
| Style                                            | Vernacular Victorian                                                                     |     |
| Estimated Alterations                            |                                                                                          |     |
| ASSOCIATION                                      |                                                                                          | х   |
| Historic Owners/Occupants,<br>Other Associations | Consistent in massing with the properties at 67 and 73 M<br>St. S.                       | ain |
| CONTRIBUTING LANDSCAP                            | E                                                                                        |     |
| SITING                                           |                                                                                          | ~   |
| Initial Settlement/<br>Subdivision Plan          | Settlement around Etobicoke Creek                                                        |     |
| Current Siting                                   | Large setback from street.                                                               |     |
| GREEN PROCESSION LANE                            | OSCAPING                                                                                 |     |
| Mature Tree(s)                                   | Mature trees present in island within hardscaped yard.                                   | ~   |
| Greenery                                         | Some grassy lawn by property line, overshadowed by large paved driveway and parking pad. | ~   |
| EVIDENCE OF ETOBICOKE                            | CREEK                                                                                    |     |
| Topography                                       | n/a                                                                                      | х   |
| Infrastructure                                   | n/a                                                                                      | х   |