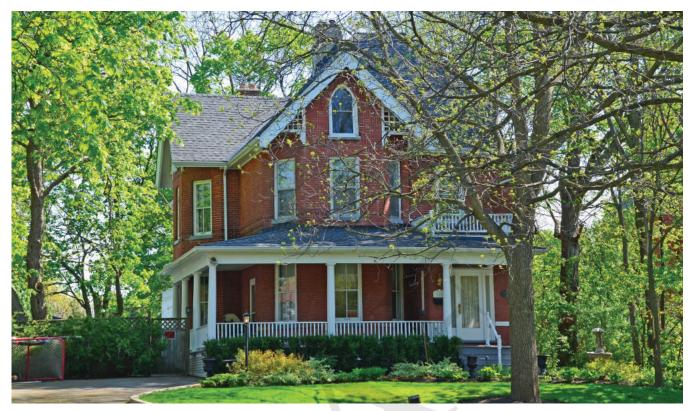

Greenery                                          | Small grassy lawn and hedge line by<br>the street, but front yard dominated by<br>large parking pad of patterned pavers. | x |
| EVIDENCE OF ETOBICOKE CREEK                       |                                                                                                                          |   |
| Topography                                        | n/a                                                                                                                      | х |
| Infrastructure                                    | n/a                                                                                                                      | х |





MAIN STREET SOUTH HERITAGE CONSERVATION DISTRICT | PROPERTY INFO SHEETS



| DESIGNATION STATUS                               |                                                                                                                                                                      |   |
|--------------------------------------------------|----------------------------------------------------------------------------------------------------------------------------------------------------------------------|---|
| Part IV                                          |                                                                                                                                                                      |   |
| Part V                                           | Yes (Main Street South HCD)