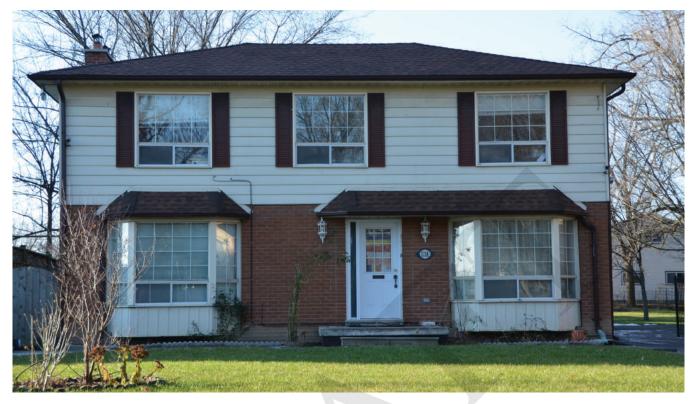

Source: PAMA

| DESIGNATION STA                                      | ATUS                                                                                              |   |
|------------------------------------------------------|---------------------------------------------------------------------------------------------------|---|
| Part IV                                              |                                                                                                   |   |
| Part V                                               | Yes (Main Street South HCD)                                                                       |   |
| CONTRIBUTING B                                       | UILDING                                                                                           | x |
| ARCHITECTURE                                         |                                                                                                   | x |
| Build Date                                           | 1950-1980                                                                                         |   |
| Style                                                | Ranch                                                                                             |   |
| Estimated<br>Alterations                             |                                                                                                   |   |
| ASSOCIATION                                          |                                                                                                   | x |
| Historic Owners/<br>Occupants, Other<br>Associations | n/a                                                                                               |   |
| CONTRIBUTING LA                                      | ANDSCAPE                                                                                          | ~ |
| SITING                                               |                                                                                                   | ~ |
| Initial Settlement/<br>Subdivision Plan              | Settlement around Etobicoke Creek                                                                 |   |
| Current Siting                                       | Deep setback from street.                                                                         |   |
| GREEN PROCESS                                        | ION LANDSCAPING                                                                                   |   |
| Mature Tree(s)                                       | Lawn characterized by mature tree canopy.                                                         | ~ |
| Greenery                                             | Large grassy lawn and shrubbery, with a long driveway. Access to 63 Main St. S. driveway as well. | ~ |
| EVIDENCE OF ETC                                      | DBICOKE CREEK                                                                                     |   |
| Topography                                           | Site topography reflects the historic plateau above the creek bed.                                | ~ |
| Infrastructure                                       | n/a                                                                                               | х |