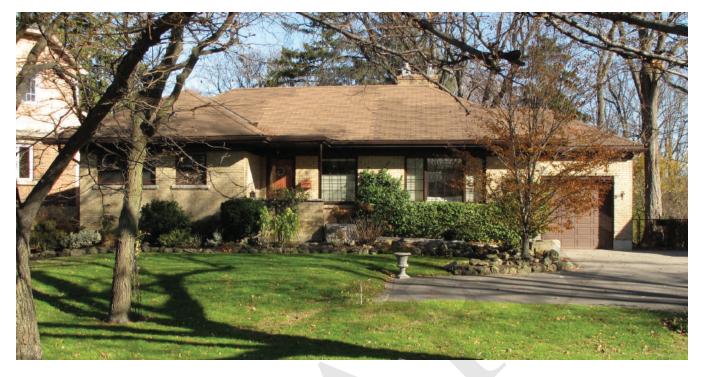

Source: PAMA

| DESIGNATION STA                                      | ATUS                                                                                              |   |
|------------------------------------------------------|---------------------------------------------------------------------------------------------------|---|
| Part IV                                              |                                                                                                   |   |
| Part V                                               | Yes (Main Street South HCD)                                                                       |   |
| CONTRIBUTING B                                       | UILDING                                                                                           | x |
| ARCHITECTURE                                         |                                                                                                   | x |
| Build Date                                           | 1950-1980                                                                                         |   |
| Style                                                | Ranch                                                                                             |   |
| Estimated<br>Alterations                             |                                                                                                   |   |
| ASSOCIATION                                          |                                                                                                   | x |
| Historic Owners/<br>Occupants, Other<br>Associations | n/a                                                                                               |   |
| CONTRIBUTING LA                                      | ANDSCAPE                                                                                          | ~ |
| SITING                                               |                                                                                                   | ~ |
| Initial Settlement/<br>Subdivision Plan              | Settlement around Etobicoke Creek                                                                 |   |
| Current Siting                                       | Deep setback from street.                                                                         |   |
| GREEN PROCESS                                        | ION LANDSCAPING                                                                                   |   |
| Mature Tree(s)                                       | Lawn characterized by mature tree canopy.                                                         | ~ |
| Greenery                                             | Large grassy lawn and shrubbery, with a long driveway. Access to 63 Main St. S. driveway as well. | ~ |
| EVIDENCE OF ETC                                      | DBICOKE CREEK                                                                                     |   |
| Topography                                           | Site topography reflects the historic plateau above the creek bed.                                | ~ |
| Infrastructure                                       | n/a                                                                                               | х |