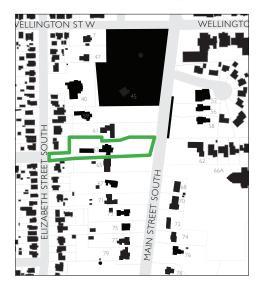

## 45 MAIN STREET SOUTH (GAGE PARK)

| DESIGNATION STA                                      |                                                                                                                                                                                       |               |
|------------------------------------------------------|---------------------------------------------------------------------------------------------------------------------------------------------------------------------------------------|---------------|
|                                                      |                                                                                                                                                                                       |               |
| Part IV                                              |                                                                                                                                                                                       | <u>&gt;</u> . |
| Part V                                               | Yes (Main Street South HCD)                                                                                                                                                           |               |
| CONTRIBUTING B                                       | UILDING                                                                                                                                                                               | х             |
| ARCHITECTURE                                         |                                                                                                                                                                                       | х             |
| Date Established                                     | 1903                                                                                                                                                                                  |               |
| Style                                                | (City Park)                                                                                                                                                                           |               |
| Estimated<br>Alterations                             | n/a                                                                                                                                                                                   |               |
| ASSOCIATION                                          |                                                                                                                                                                                       | х             |
| Historic Owners/<br>Occupants, Other<br>Associations | (see Siting)                                                                                                                                                                          |               |
| CONTRIBUTING L                                       | ANDSCAPE                                                                                                                                                                              | ~             |
| SITING                                               |                                                                                                                                                                                       | ~             |
| Initial Settlement/<br>Subdivision Plan              | Settlement around Etobicoke Creek.                                                                                                                                                    |               |
| Current Siting                                       | Estate gardens originally owned by Kenneth Chisholm fami<br>positioned in front of estate house Alderlea (40 Elizabeth S<br>Estate gardens donated as parkland by Sir William J. Gage | t.).          |
| GREEN PROCESS                                        | ION LANDSCAPING                                                                                                                                                                       |               |
| Mature Tree(s)                                       | Mature trees are plentiful throughout the park.                                                                                                                                       | ~             |
| Greenery                                             | Grassy lawns, terracing and formal planted beds are visible throughout the park from the street.                                                                                      | ~             |
| EVIDENCE OF ET                                       | DBICOKE CREEK                                                                                                                                                                         |               |
| Topography                                           | Site topography reflects the historic plateau above the creek bed.                                                                                                                    | ~             |
| Infrastructure                                       | n/a                                                                                                                                                                                   | х             |

## 40 ELIZABETH STREET (ALDERLEA)

| DESIGNATION STATUS                                                                                                                                                                                                |        |
|-------------------------------------------------------------------------------------------------------------------------------------------------------------------------------------------------------------------|--------|
| Part IV Yes (By-law #281-2001)                                                                                                                                                                                    |        |
| Part V Yes (Main Street South HCD)                                                                                                                                                                                |        |
| CONTRIBUTING BUILDING                                                                                                                                                                                             | ~      |
| ARCHITECTURE                                                                                                                                                                                                      | ~      |
| Build Date 1867                                                                                                                                                                                                   |        |
| Style Italianate                                                                                                                                                                                                  |        |
| Estimated<br>Alterations Modern addition at rear (west façade).                                                                                                                                                   |        |
| ASSOCIATION                                                                                                                                                                                                       | ~      |
| Historic Owners/<br>Occupants, Other<br>Associations<br>Kenneth Chisholm, businessman, MPP.<br>Thomas B. Coombs, Salvation Army/Roya<br>Canadian Legion Commissioner.<br>Architect believed to be William Kaufman |        |
| CONTRIBUTING LANDSCAPE                                                                                                                                                                                            | ~      |
| SITING                                                                                                                                                                                                            | ~      |
| Initial Settlement/<br>Subdivision Plan Settlement around Etobicoke Creek                                                                                                                                         |        |
| Current Siting Deep setback from street on an elevation Gage Park.                                                                                                                                                | behind |
| GREEN PROCESSION LANDSCAPING                                                                                                                                                                                      |        |
| Mature Tree(s) n/a                                                                                                                                                                                                | x      |
| Greenery Building surrounded by concrete parking                                                                                                                                                                  | lot. x |
| EVIDENCE OF ETOBICOKE CREEK                                                                                                                                                                                       |        |
| Cita tapagraphy reflects the historic plate                                                                                                                                                                       | au     |
| Topography Site topography reflects the historic plate:<br>above the creek bed.                                                                                                                                   |        |