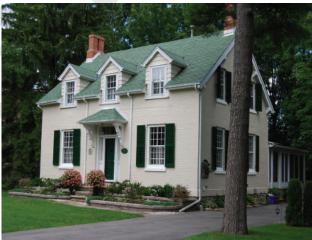

## 40 ELIZABETH STREET (ALDERLEA)

| DESIGNATION STATUS                                                                                                                                                                                                |        |
|-------------------------------------------------------------------------------------------------------------------------------------------------------------------------------------------------------------------|--------|
| Part IV Yes (By-law #281-2001)                                                                                                                                                                                    |        |
| Part V Yes (Main Street South HCD)                                                                                                                                                                                |        |
| CONTRIBUTING BUILDING                                                                                                                                                                                             | ~      |
| ARCHITECTURE                                                                                                                                                                                                      | ~      |
| Build Date 1867                                                                                                                                                                                                   |        |
| Style Italianate                                                                                                                                                                                                  |        |
| Estimated<br>Alterations Modern addition at rear (west façade).                                                                                                                                                   |        |
| ASSOCIATION                                                                                                                                                                                                       | ~      |
| Historic Owners/<br>Occupants, Other<br>Associations<br>Kenneth Chisholm, businessman, MPP.<br>Thomas B. Coombs, Salvation Army/Roya<br>Canadian Legion Commissioner.<br>Architect believed to be William Kaufman |        |
| CONTRIBUTING LANDSCAPE                                                                                                                                                                                            | ~      |
| SITING                                                                                                                                                                                                            | ~      |
| Initial Settlement/<br>Subdivision Plan Settlement around Etobicoke Creek                                                                                                                                         |        |
| Current Siting Deep setback from street on an elevation Gage Park.                                                                                                                                                | behind |
| GREEN PROCESSION LANDSCAPING                                                                                                                                                                                      |        |
| Mature Tree(s) n/a                                                                                                                                                                                                | x      |
| Greenery Building surrounded by concrete parking                                                                                                                                                                  | lot. x |
| EVIDENCE OF ETOBICOKE CREEK                                                                                                                                                                                       |        |
| Cita tapagraphy reflects the historic plate                                                                                                                                                                       | au     |
| Topography Site topography reflects the historic plate:<br>above the creek bed.                                                                                                                                   |        |