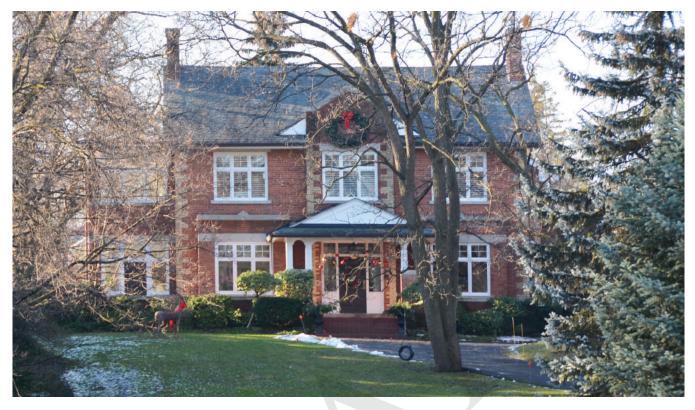

| DESIGNATION STATU                                    | JS                                                                                                                                                                                             |   |
|------------------------------------------------------|------------------------------------------------------------------------------------------------------------------------------------------------------------------------------------------------|---|
| Part IV                                              |                                                                                                                                                                                                |   |
| Part V                                               | Yes (Main Street South HCD)                                                                                                                                                                    |   |
| CONTRIBUTING BUIL                                    | DING                                                                                                                                                                                           | ~ |
| ARCHITECTURE                                         |                                                                                                                                                                                                | ~ |
| Build Date                                           | 1920                                                                                                                                                                                           |   |
| Style                                                | Arts & Crafts                                                                                                                                                                                  |   |
| Estimated Alterations                                | Porte cochere/balcony may be a later addition.                                                                                                                                                 |   |
| ASSOCIATION                                          |                                                                                                                                                                                                | ~ |
| Historic Owners/<br>Occupants, Other<br>Associations | Thomas Duggan, prominent local resident. Dugga<br>formerly lived at the adjacent property at 79 Main<br>St. S.<br>Designed by Toronto architect Mackenzie Waters<br>Known as "Monaghan Villa". |   |
| CONTRIBUTING LANDSCAPE                               |                                                                                                                                                                                                | ~ |
| SITING                                               |                                                                                                                                                                                                | ~ |
| Initial Settlement/<br>Subdivision Plan              |                                                                                                                                                                                                |   |
| Current Siting                                       | Current Siting Deep setback from street on a corner lot, larger that those adjacent. Front elevation does not face street (as per Arts & Crafts style).                                        |   |
| GREEN PROCESSION                                     | NLANDSCAPING                                                                                                                                                                                   |   |
| Mature Tree(s)                                       | Residence fully screened by mature trees.                                                                                                                                                      | ~ |
| Greenery                                             | Large grassy lawn, with long meandering<br>driveway connecting to Main and Frederick Sts.                                                                                                      | ~ |
| Greenery                                             | driveway connecting to main and i redence oto.                                                                                                                                                 |   |
| EVIDENCE OF ETOBI                                    |                                                                                                                                                                                                |   |
| -                                                    |                                                                                                                                                                                                | x |