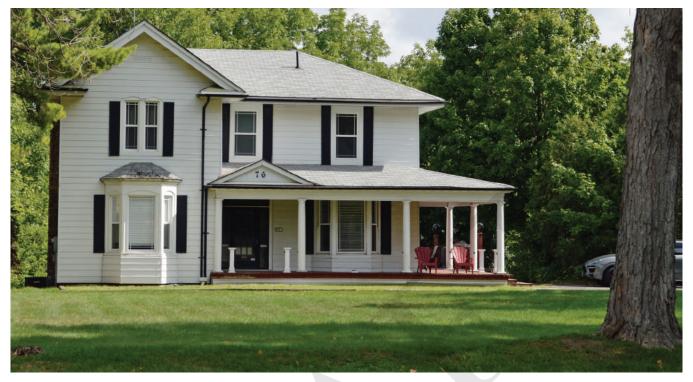

| DSC_0011 DESIGN                                      | NATION STATUS                                                                                                                                                                                        |    |
|------------------------------------------------------|------------------------------------------------------------------------------------------------------------------------------------------------------------------------------------------------------|----|
| Part IV                                              | Yes (By-law #176-1986)                                                                                                                                                                               |    |
| Part V                                               | Yes (Main Street South HCD)                                                                                                                                                                          |    |
| CONTRIBUTING B                                       | UILDING                                                                                                                                                                                              | -  |
| ARCHITECTURE                                         |                                                                                                                                                                                                      |    |
| Build Date                                           | 1871                                                                                                                                                                                                 |    |
| Style                                                | Gothic Revival                                                                                                                                                                                       |    |
| Estimated<br>Alterations                             |                                                                                                                                                                                                      |    |
| ASSOCIATION                                          |                                                                                                                                                                                                      | ~  |
| Historic Owners/<br>Occupants, Other<br>Associations | George Green, first Crown Attorney for Peel County<br>(1867-1879). John Smith, MPP (1892-1908). James F<br>Fallis, MPP (1913-1914).<br>Consistent in massing and style with 73 Main Street<br>South. | ₹. |
| CONTRIBUTING LA                                      | ANDSCAPE                                                                                                                                                                                             | ~  |
| SITING                                               |                                                                                                                                                                                                      | ~  |
| Initial Settlement/<br>Subdivision Plan              | Settlement around Etobicoke Creek                                                                                                                                                                    |    |
| Current Siting                                       | Deep setback from street.                                                                                                                                                                            |    |
| GREEN PROCESS                                        | ION LANDSCAPING                                                                                                                                                                                      |    |
| Mature Tree(s)                                       | Mature tree canopy obscuring views of residence.                                                                                                                                                     | ~  |
| Greenery                                             | Large grassy lawn below tree canopy. Meandering driveway shared with adjacent properties.                                                                                                            | ~  |
| EVIDENCE OF ET                                       | DBICOKE CREEK                                                                                                                                                                                        |    |
| Topography                                           | Site topography reflects the historic plateau above the creek bed.                                                                                                                                   | ~  |
| Infrastructure                                       | n/a                                                                                                                                                                                                  | х  |