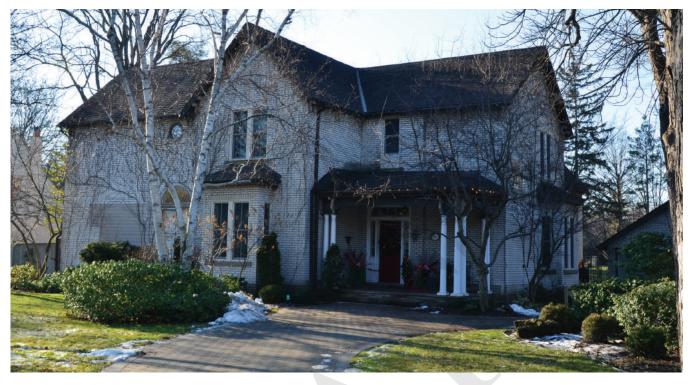

| DESIGNATION STA                                      | ATUS                                                                                                                |   |
|------------------------------------------------------|---------------------------------------------------------------------------------------------------------------------|---|
| Part IV                                              |                                                                                                                     |   |
| Part V                                               | Yes (Main Street South HCD)                                                                                         |   |
| CONTRIBUTING B                                       | UILDING                                                                                                             |   |
| ARCHITECTURE                                         |                                                                                                                     | ~ |
| Build Date                                           | 1901-1926                                                                                                           |   |
| Style                                                | Revival (Jacobethan)                                                                                                |   |
| Estimated<br>Alterations                             |                                                                                                                     |   |
| ASSOCIATION                                          |                                                                                                                     | x |
| Historic Owners/<br>Occupants, Other<br>Associations | n/a                                                                                                                 |   |
| CONTRIBUTING L                                       | ANDSCAPE                                                                                                            | ~ |
| SITING                                               |                                                                                                                     | ~ |
| Initial Settlement/<br>Subdivision Plan              | Settlement around Etobicoke Creek                                                                                   |   |
| Current Siting                                       | Deep setback from street.                                                                                           |   |
| GREEN PROCESS                                        | ION LANDSCAPING                                                                                                     |   |
| Mature Tree(s)                                       | Property characterized by mature trees obstructing views of residence.                                              | ~ |
| Greenery                                             | Large grassy lawn with one long driveway (shared with #61) and another (curving southward in front of #65, 67, 71). | ~ |
| EVIDENCE OF ET                                       | DBICOKE CREEK                                                                                                       |   |
| Topography                                           | Site topography reflects the historic plateau above the creek bed.                                                  | ~ |
| Infrastructure                                       | n/a                                                                                                                 | х |