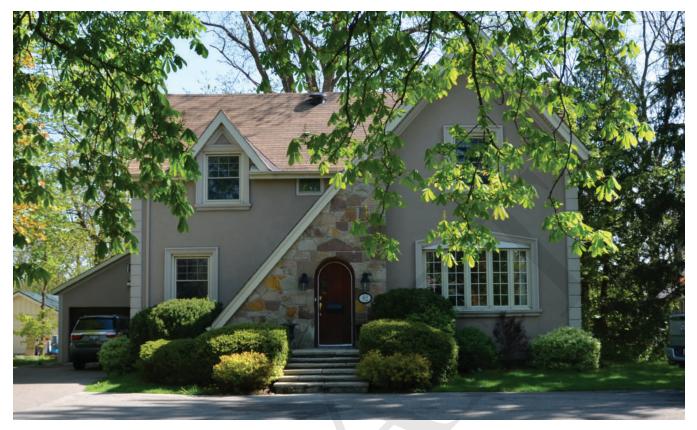

## 40 ELIZABETH STREET (ALDERLEA)

| DESIGNATION STATUS                                                                                                                                                                                                |        |
|-------------------------------------------------------------------------------------------------------------------------------------------------------------------------------------------------------------------|--------|
| Part IV Yes (By-law #281-2001)                                                                                                                                                                                    |        |
| Part V Yes (Main Street South HCD)                                                                                                                                                                                |        |
| CONTRIBUTING BUILDING                                                                                                                                                                                             | ~      |
| ARCHITECTURE                                                                                                                                                                                                      | ~      |
| Build Date 1867                                                                                                                                                                                                   |        |
| Style Italianate                                                                                                                                                                                                  |        |
| Estimated<br>Alterations Modern addition at rear (west façade).                                                                                                                                                   |        |
| ASSOCIATION                                                                                                                                                                                                       | ~      |
| Historic Owners/<br>Occupants, Other<br>Associations<br>Kenneth Chisholm, businessman, MPP.<br>Thomas B. Coombs, Salvation Army/Roya<br>Canadian Legion Commissioner.<br>Architect believed to be William Kaufman |        |
| CONTRIBUTING LANDSCAPE                                                                                                                                                                                            | ~      |
| SITING                                                                                                                                                                                                            | ~      |
| Initial Settlement/<br>Subdivision Plan Settlement around Etobicoke Creek                                                                                                                                         |        |
| Current Siting Deep setback from street on an elevation Gage Park.                                                                                                                                                | behind |
| GREEN PROCESSION LANDSCAPING                                                                                                                                                                                      |        |
| Mature Tree(s) n/a                                                                                                                                                                                                | x      |
| Greenery Building surrounded by concrete parking                                                                                                                                                                  | lot. x |
| EVIDENCE OF ETOBICOKE CREEK                                                                                                                                                                                       |        |
| Cita tapagraphy reflects the historic plate                                                                                                                                                                       | au     |
| Topography Site topography reflects the historic plate:<br>above the creek bed.                                                                                                                                   |        |