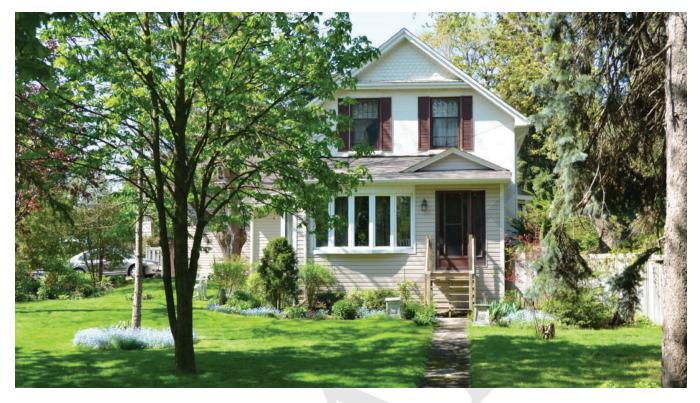

| DESIGNATION STATU                                    | JS                                                                                                                                                                                             |   |
|------------------------------------------------------|------------------------------------------------------------------------------------------------------------------------------------------------------------------------------------------------|---|
| Part IV                                              |                                                                                                                                                                                                |   |
| Part V                                               | Yes (Main Street South HCD)                                                                                                                                                                    |   |
| CONTRIBUTING BUIL                                    | DING                                                                                                                                                                                           | ~ |
| ARCHITECTURE                                         |                                                                                                                                                                                                | ~ |
| Build Date                                           | 1920                                                                                                                                                                                           |   |
| Style                                                | Arts & Crafts                                                                                                                                                                                  |   |
| Estimated Alterations                                | Porte cochere/balcony may be a later addition.                                                                                                                                                 |   |
| ASSOCIATION                                          |                                                                                                                                                                                                | ~ |
| Historic Owners/<br>Occupants, Other<br>Associations | Thomas Duggan, prominent local resident. Dugga<br>formerly lived at the adjacent property at 79 Main<br>St. S.<br>Designed by Toronto architect Mackenzie Waters<br>Known as "Monaghan Villa". |   |
| CONTRIBUTING LANDSCAPE                               |                                                                                                                                                                                                | ~ |
| SITING                                               |                                                                                                                                                                                                | ~ |
| Initial Settlement/<br>Subdivision Plan              |                                                                                                                                                                                                |   |
| Current Siting                                       | Current Siting Deep setback from street on a corner lot, larger that those adjacent. Front elevation does not face street (as per Arts & Crafts style).                                        |   |
| GREEN PROCESSION                                     | NLANDSCAPING                                                                                                                                                                                   |   |
| Mature Tree(s)                                       | Residence fully screened by mature trees.                                                                                                                                                      | ~ |
| Greenery                                             | Large grassy lawn, with long meandering<br>driveway connecting to Main and Frederick Sts.                                                                                                      | ~ |
| Greenery                                             | driveway connecting to main and i redence oto.                                                                                                                                                 |   |
| EVIDENCE OF ETOBI                                    |                                                                                                                                                                                                |   |
| -                                                    |                                                                                                                                                                                                | x |