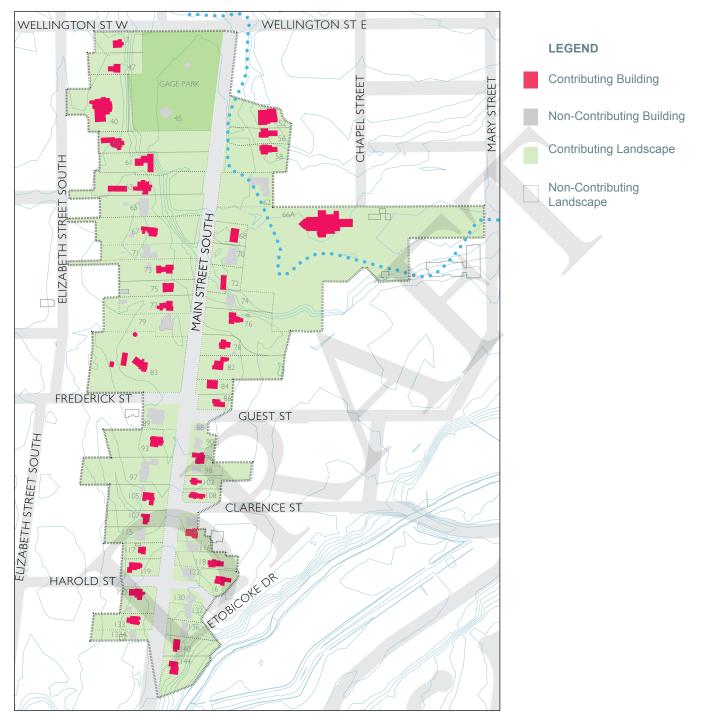

#### **REFERENCE MAP OF PROPERTIES**

Map of Contributing Properties. (Source: ERA)

E B A

# WEST SIDE OF MAIN STREET SOUTH

THIS INFO SHEETS IN THIS SECTION PRESENT A HIGH-LEVEL OVERVIEW OF THE EACH PROPERTY IN THE DISTRICT. THEY DO NOT CONSTITUTE A COMPREHENSIVE OUTLINE OF THE HISTORICAL BACKGROUND AND FEATURES OF EACH ADDRESS.