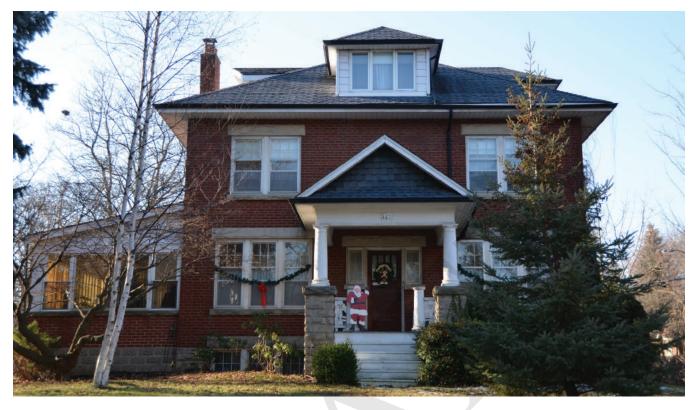

| DESIGNATION STA                                      | ATUS                                                                                                                |   |
|------------------------------------------------------|---------------------------------------------------------------------------------------------------------------------|---|
| Part IV                                              |                                                                                                                     |   |
| Part V                                               | Yes (Main Street South HCD)                                                                                         |   |
| CONTRIBUTING B                                       | UILDING                                                                                                             |   |
| ARCHITECTURE                                         |                                                                                                                     | ~ |
| Build Date                                           | 1901-1926                                                                                                           |   |
| Style                                                | Revival (Jacobethan)                                                                                                |   |
| Estimated<br>Alterations                             |                                                                                                                     |   |
| ASSOCIATION                                          |                                                                                                                     | x |
| Historic Owners/<br>Occupants, Other<br>Associations | n/a                                                                                                                 |   |
| CONTRIBUTING L                                       | ANDSCAPE                                                                                                            | ~ |
| SITING                                               |                                                                                                                     | ~ |
| Initial Settlement/<br>Subdivision Plan              | Settlement around Etobicoke Creek                                                                                   |   |
| Current Siting                                       | Deep setback from street.                                                                                           |   |
| GREEN PROCESS                                        | ION LANDSCAPING                                                                                                     |   |
| Mature Tree(s)                                       | Property characterized by mature trees obstructing views of residence.                                              | ~ |
| Greenery                                             | Large grassy lawn with one long driveway (shared with #61) and another (curving southward in front of #65, 67, 71). | ~ |
| EVIDENCE OF ET                                       | DBICOKE CREEK                                                                                                       |   |
| Topography                                           | Site topography reflects the historic plateau above the creek bed.                                                  | ~ |
| Infrastructure                                       | n/a                                                                                                                 | х |