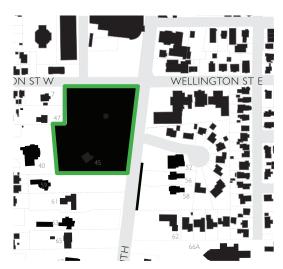

## 45 MAIN STREET SOUTH (GAGE PARK)

| DESIGNATION STA                                      |                                                                                                                                                                                       |               |
|------------------------------------------------------|---------------------------------------------------------------------------------------------------------------------------------------------------------------------------------------|---------------|
|                                                      |                                                                                                                                                                                       |               |
| Part IV                                              |                                                                                                                                                                                       | <u>&gt;</u> . |
| Part V                                               | Yes (Main Street South HCD)                                                                                                                                                           |               |
| CONTRIBUTING B                                       | UILDING                                                                                                                                                                               | х             |
| ARCHITECTURE                                         |                                                                                                                                                                                       | х             |
| Date Established                                     | 1903                                                                                                                                                                                  |               |
| Style                                                | (City Park)                                                                                                                                                                           |               |
| Estimated<br>Alterations                             | n/a                                                                                                                                                                                   |               |
| ASSOCIATION                                          |                                                                                                                                                                                       | х             |
| Historic Owners/<br>Occupants, Other<br>Associations | (see Siting)                                                                                                                                                                          |               |
| CONTRIBUTING L                                       | ANDSCAPE                                                                                                                                                                              | ~             |
| SITING                                               |                                                                                                                                                                                       | ~             |
| Initial Settlement/<br>Subdivision Plan              | Settlement around Etobicoke Creek.                                                                                                                                                    |               |
| Current Siting                                       | Estate gardens originally owned by Kenneth Chisholm fami<br>positioned in front of estate house Alderlea (40 Elizabeth S<br>Estate gardens donated as parkland by Sir William J. Gage | t.).          |
| GREEN PROCESS                                        | ION LANDSCAPING                                                                                                                                                                       |               |
| Mature Tree(s)                                       | Mature trees are plentiful throughout the park.                                                                                                                                       | ~             |
| Greenery                                             | Grassy lawns, terracing and formal planted beds are visible throughout the park from the street.                                                                                      | ~             |
| EVIDENCE OF ET                                       | DBICOKE CREEK                                                                                                                                                                         |               |
| Topography                                           | Site topography reflects the historic plateau above the creek bed.                                                                                                                    | ~             |
| Infrastructure                                       | n/a                                                                                                                                                                                   | х             |