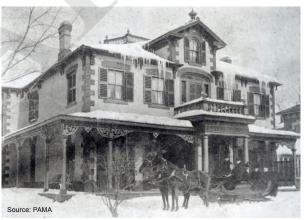

## 40 ELIZABETH STREET (ALDERLEA)

| DESIGNATION STATUS                                                                                                                                                                                                |        |
|-------------------------------------------------------------------------------------------------------------------------------------------------------------------------------------------------------------------|--------|
| Part IV Yes (By-law #281-2001)                                                                                                                                                                                    |        |
| Part V Yes (Main Street South HCD)                                                                                                                                                                                |        |
| CONTRIBUTING BUILDING                                                                                                                                                                                             | ~      |
| ARCHITECTURE                                                                                                                                                                                                      | ~      |
| Build Date 1867                                                                                                                                                                                                   |        |
| Style Italianate                                                                                                                                                                                                  |        |
| Estimated<br>Alterations Modern addition at rear (west façade).                                                                                                                                                   |        |
| ASSOCIATION                                                                                                                                                                                                       | ~      |
| Historic Owners/<br>Occupants, Other<br>Associations<br>Kenneth Chisholm, businessman, MPP.<br>Thomas B. Coombs, Salvation Army/Roya<br>Canadian Legion Commissioner.<br>Architect believed to be William Kaufman |        |
| CONTRIBUTING LANDSCAPE                                                                                                                                                                                            | ~      |
| SITING                                                                                                                                                                                                            | ~      |
| Initial Settlement/<br>Subdivision Plan Settlement around Etobicoke Creek                                                                                                                                         |        |
| Current Siting Deep setback from street on an elevation Gage Park.                                                                                                                                                | behind |
| GREEN PROCESSION LANDSCAPING                                                                                                                                                                                      |        |
| Mature Tree(s) n/a                                                                                                                                                                                                | x      |
| Greenery Building surrounded by concrete parking                                                                                                                                                                  | lot. x |
| EVIDENCE OF ETOBICOKE CREEK                                                                                                                                                                                       |        |
| Cita tapagraphy reflects the historic plate                                                                                                                                                                       | au     |
| Topography Site topography reflects the historic plate:<br>above the creek bed.                                                                                                                                   |        |