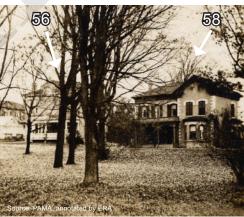

Source: PAMA

| DESIGNATION STA                                      | ATUS                                                                                              |   |
|------------------------------------------------------|---------------------------------------------------------------------------------------------------|---|
| Part IV                                              |                                                                                                   |   |
| Part V                                               | Yes (Main Street South HCD)                                                                       |   |
| CONTRIBUTING B                                       | UILDING                                                                                           | x |
| ARCHITECTURE                                         |                                                                                                   | x |
| Build Date                                           | 1950-1980                                                                                         |   |
| Style                                                | Ranch                                                                                             |   |
| Estimated<br>Alterations                             |                                                                                                   |   |
| ASSOCIATION                                          |                                                                                                   | x |
| Historic Owners/<br>Occupants, Other<br>Associations | n/a                                                                                               |   |
| CONTRIBUTING LA                                      | ANDSCAPE                                                                                          | ~ |
| SITING                                               |                                                                                                   | ~ |
| Initial Settlement/<br>Subdivision Plan              | Settlement around Etobicoke Creek                                                                 |   |
| Current Siting                                       | Deep setback from street.                                                                         |   |
| GREEN PROCESS                                        | ION LANDSCAPING                                                                                   |   |
| Mature Tree(s)                                       | Lawn characterized by mature tree canopy.                                                         | ~ |
| Greenery                                             | Large grassy lawn and shrubbery, with a long driveway. Access to 63 Main St. S. driveway as well. | ~ |
| EVIDENCE OF ETC                                      | DBICOKE CREEK                                                                                     |   |
| Topography                                           | Site topography reflects the historic plateau above the creek bed.                                | ~ |
| Infrastructure                                       | n/a                                                                                               | х |