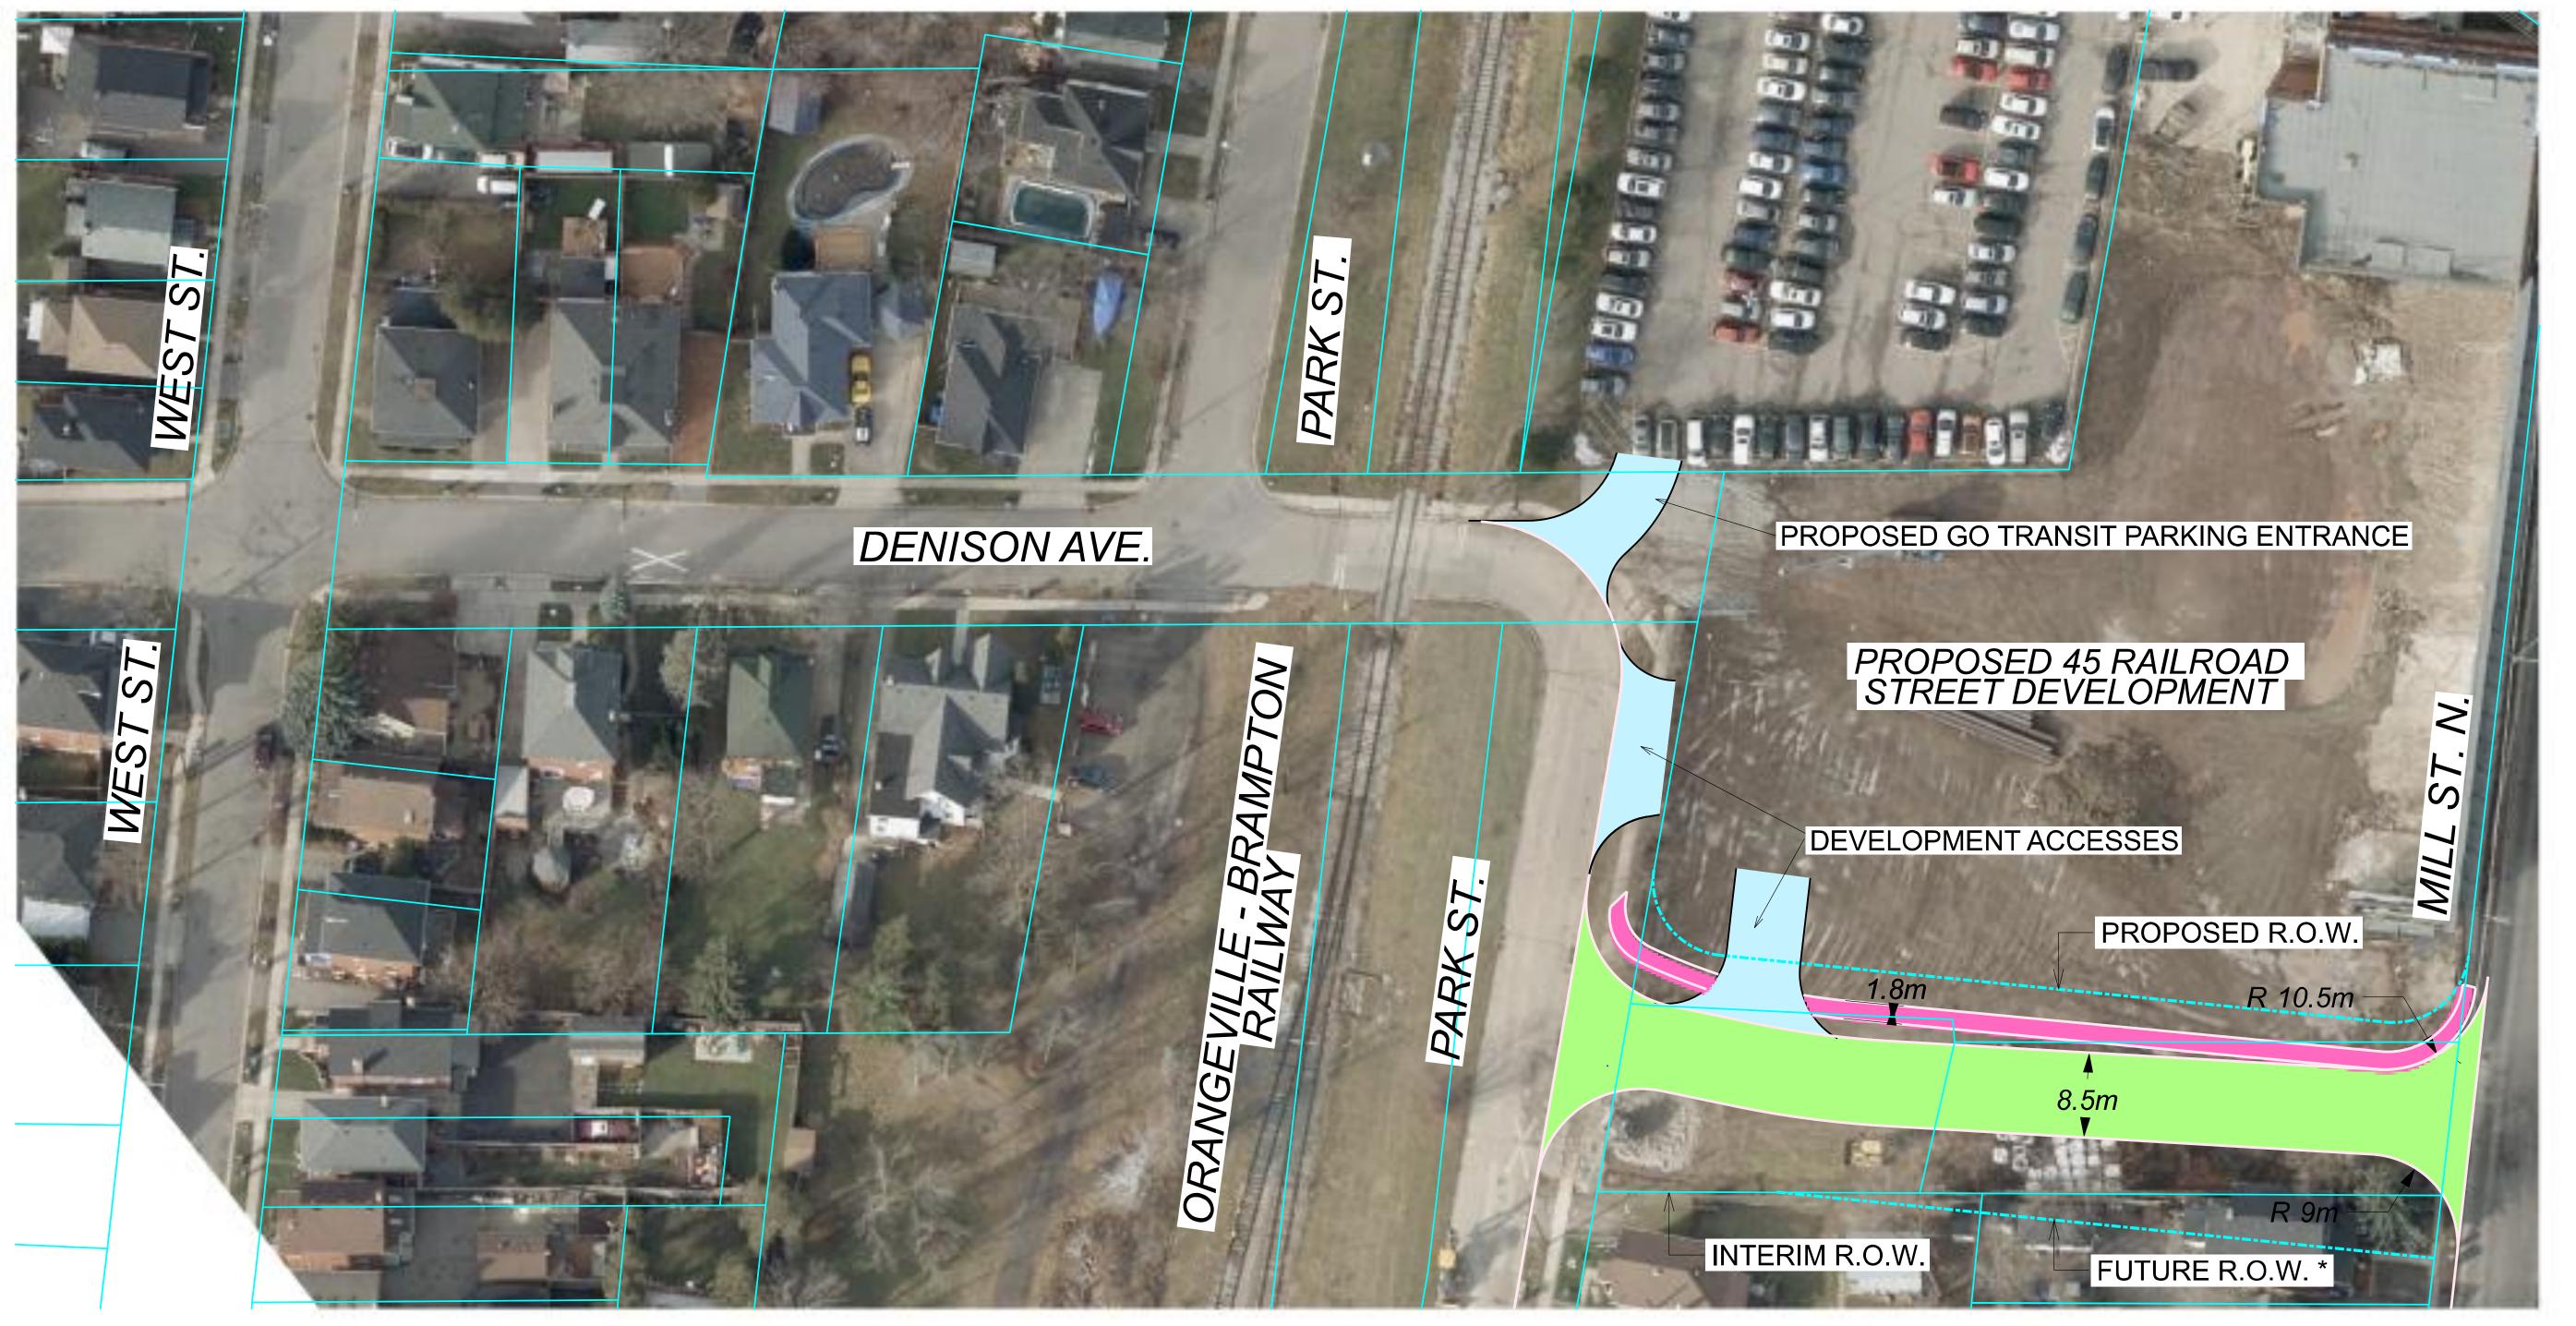

### Denison Avenue, Park Street to Mill Street

Municipal Class Environmental Assessment

#### LEGEND

PROPOSED PAVEMENT

PROPOSED ENTRANCE

PROPOSED SIDEWALK

PROPOSED R.O.W.

INTERIM R.O.W.

**Public Works & Engineering Capital Works** 

DENISON AVENUE EXTENSION

EA STUDY

**ALTERNATIVE DESIGN 1** 

SCALE: 1:1000 DATE: MAY 24, 2019