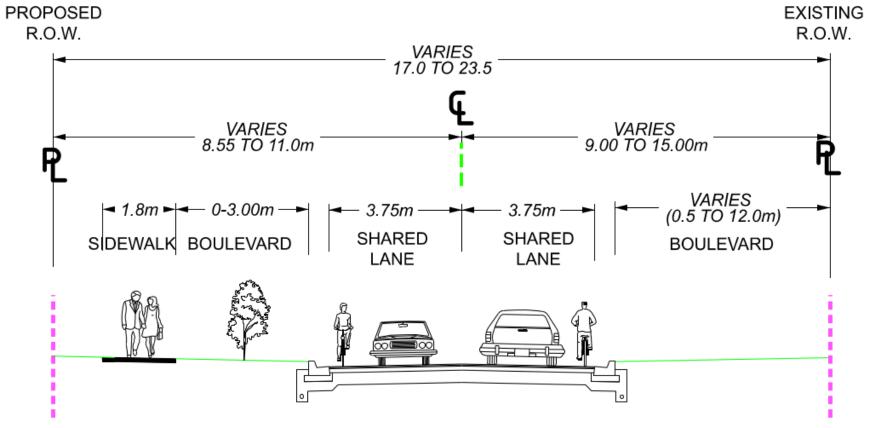

# Denison Avenue, Park Street to Mill Street

Municipal Class Environmental Assessment

#### LEGEND

PROPOSED PAVEMENT

PROPOSED ENTRANCE

PROPOSED SIDEWALK

PROPOSED R.O.W.

INTERIM R.O.W.

Public Works & Engineering
Capital Works

DENISON AVENUE EXTENSION

EA STUDY

ALTERNATIVE DESIGN 2

SCALE:

1:1000