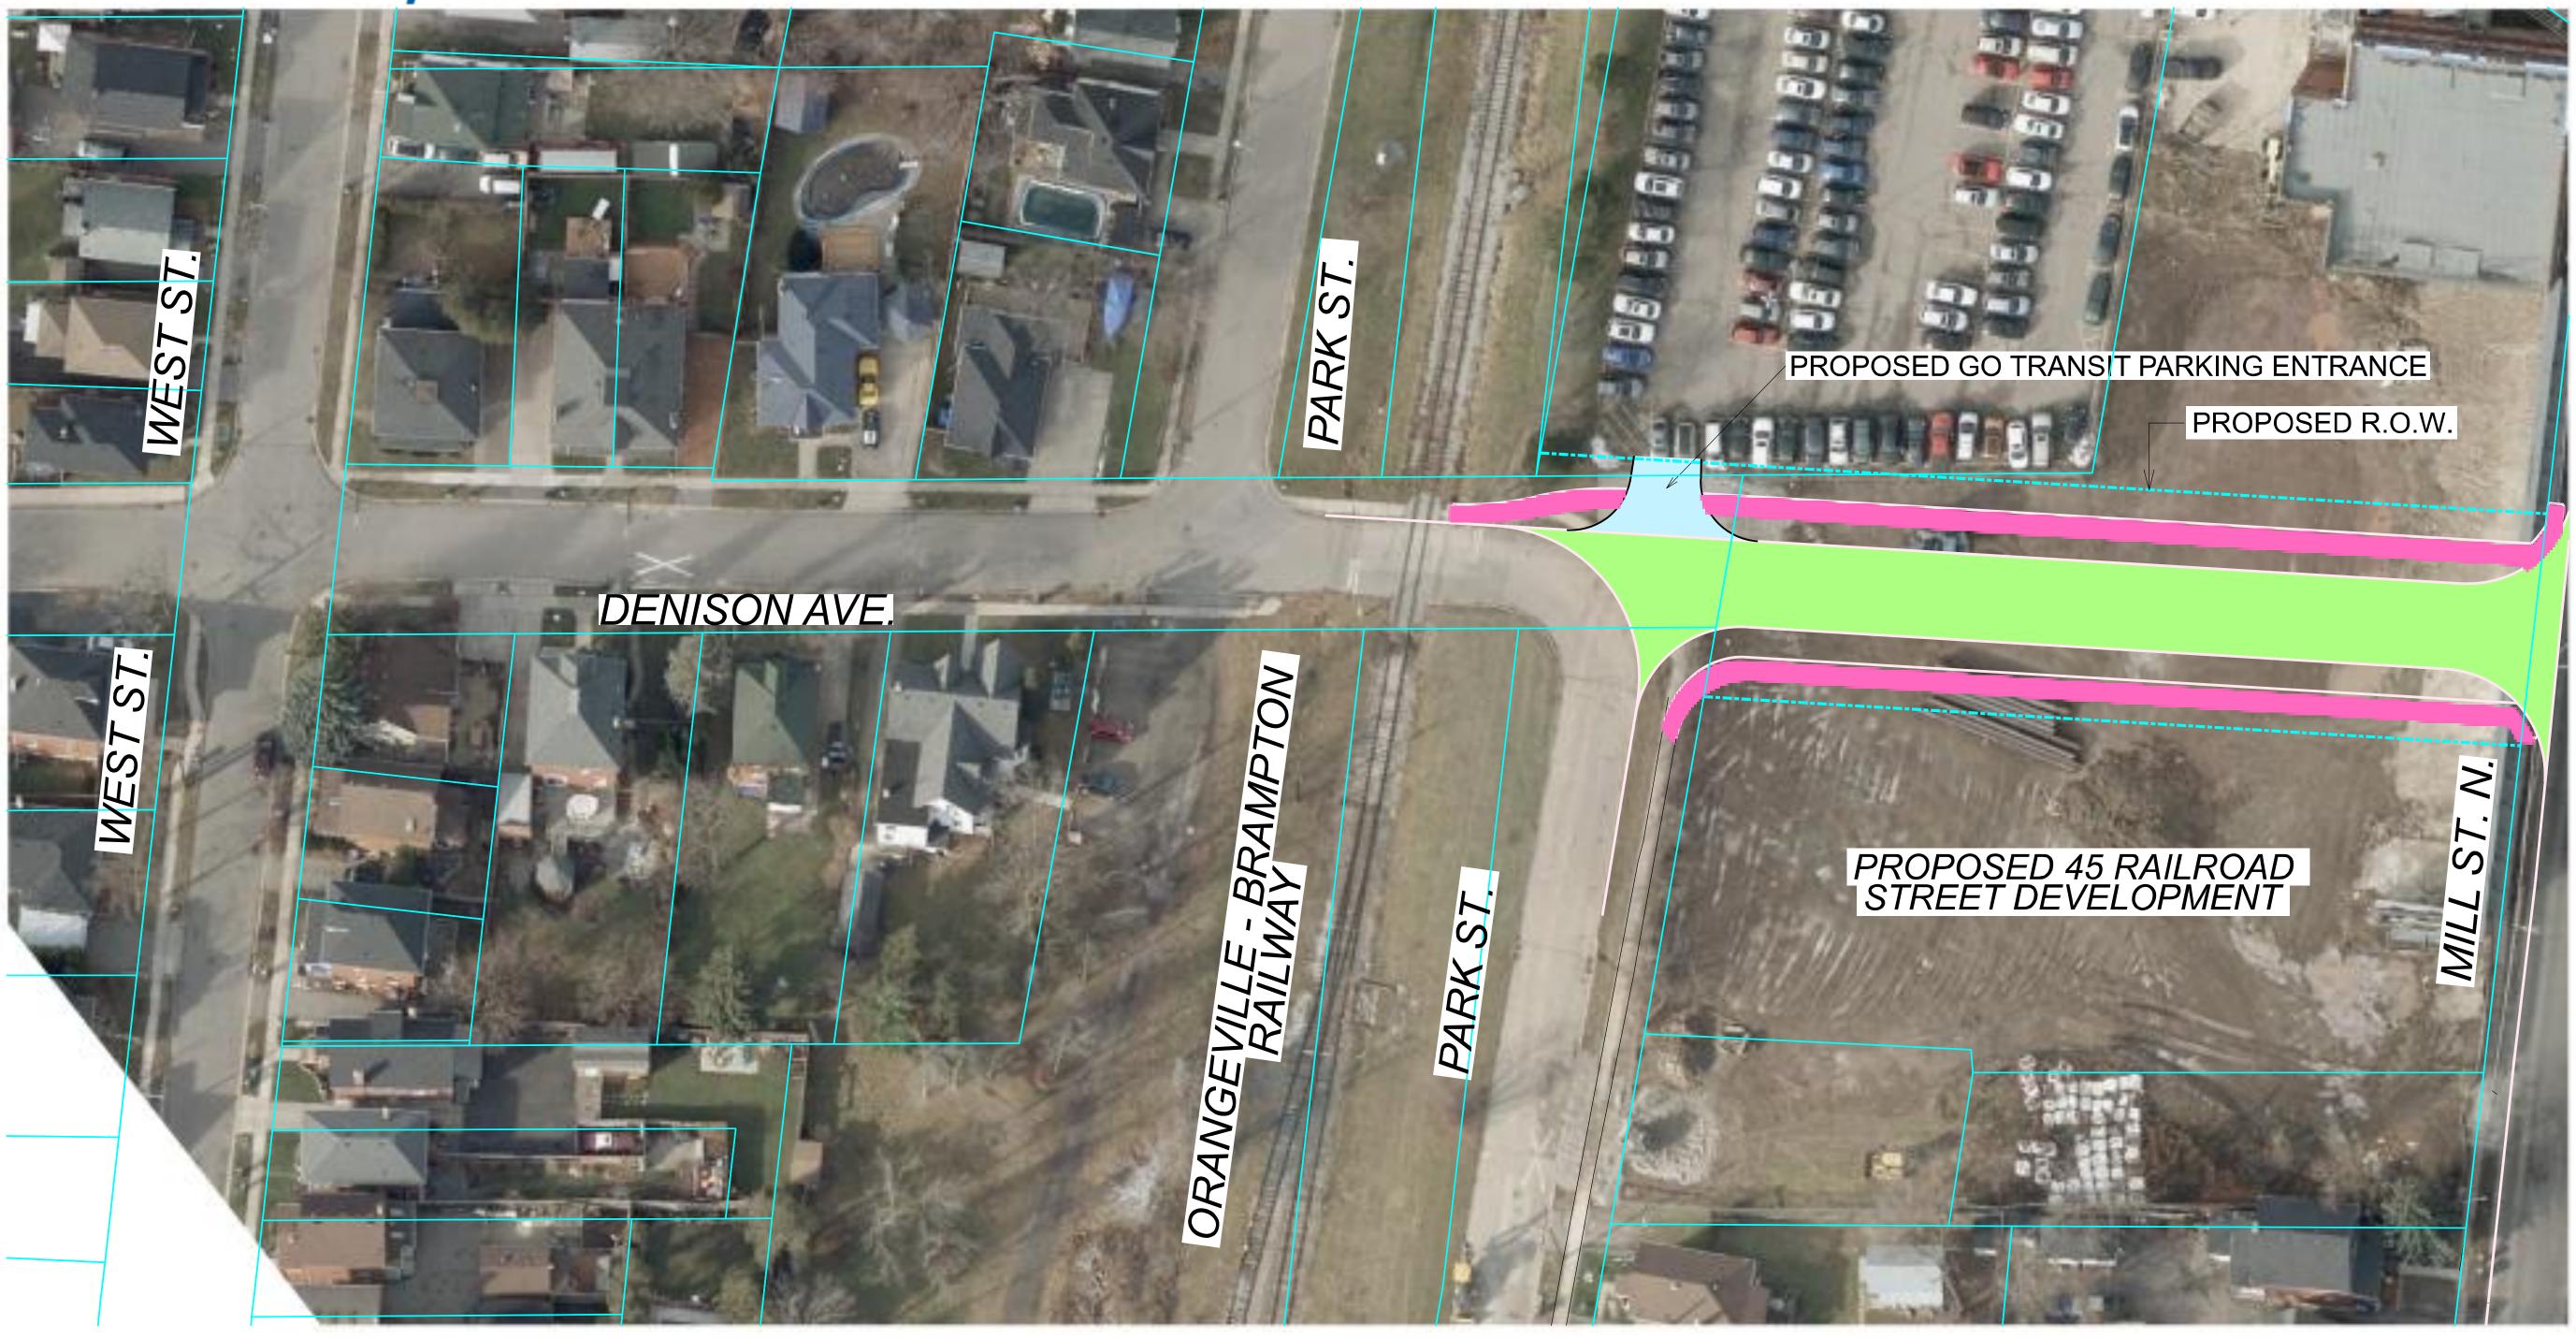

# Denison Avenue, Park Street to Mill Street

Municipal Class Environmental Assessment

#### LEGEND

PROPOSED PAVEMENT

PROPOSED ENTRANCE

PROPOSED SIDEWALK

PROPOSED R.O.W.

INTERIM R.O.W.

Public Works & Engineering
Capital Works

DENISON AVENUE EXTENSION

EA STUDY

ALTERNATIVE DESIGN 2

SCALE:

1:1000