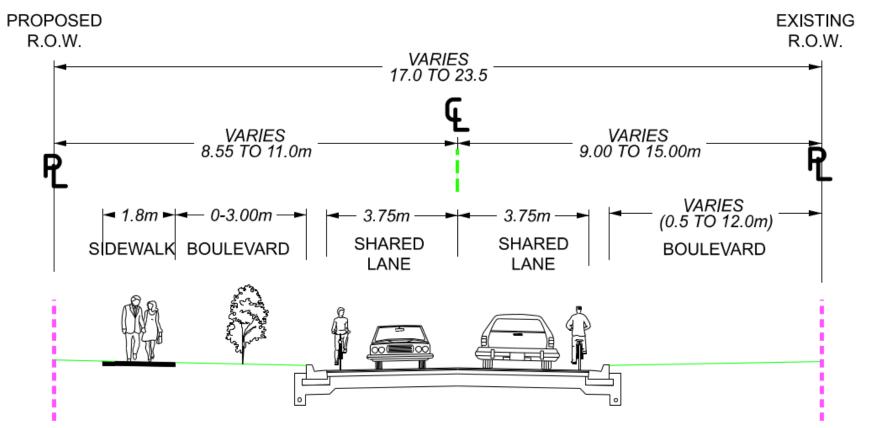

### Denison Avenue, Park Street to Mill Street

Municipal Class Environmental Assessment

#### LEGEND

PROPOSED PAVEMENT

PROPOSED ENTRANCE

PROPOSED SIDEWALK

PROPOSED R.O.W.

INTERIM R.O.W.

**Public Works & Engineering Capital Works** 

DENISON AVENUE EXTENSION

EA STUDY

**ALTERNATIVE DESIGN 1** 

SCALE: 1:1000 DATE: MAY 24, 2019