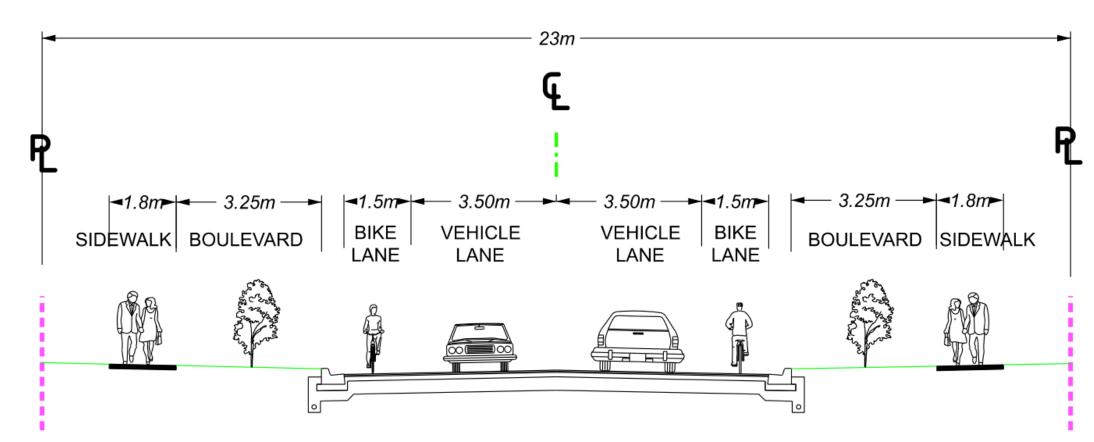

## Denison Avenue, Park Street to Mill Street

Municipal Class Environmental Assessment

### LEGEND

PROPOSED ENTRANCE
PROPOSED SIDEWALK

PROPOSED R.O.W.

INTERIM R.O.W.

Public Works & Engineering
Capital Works

DENISON AVENUE EXTENSION

EA STUDY

ALTERNATIVE DESIGN 3

SCALE: 1:1000