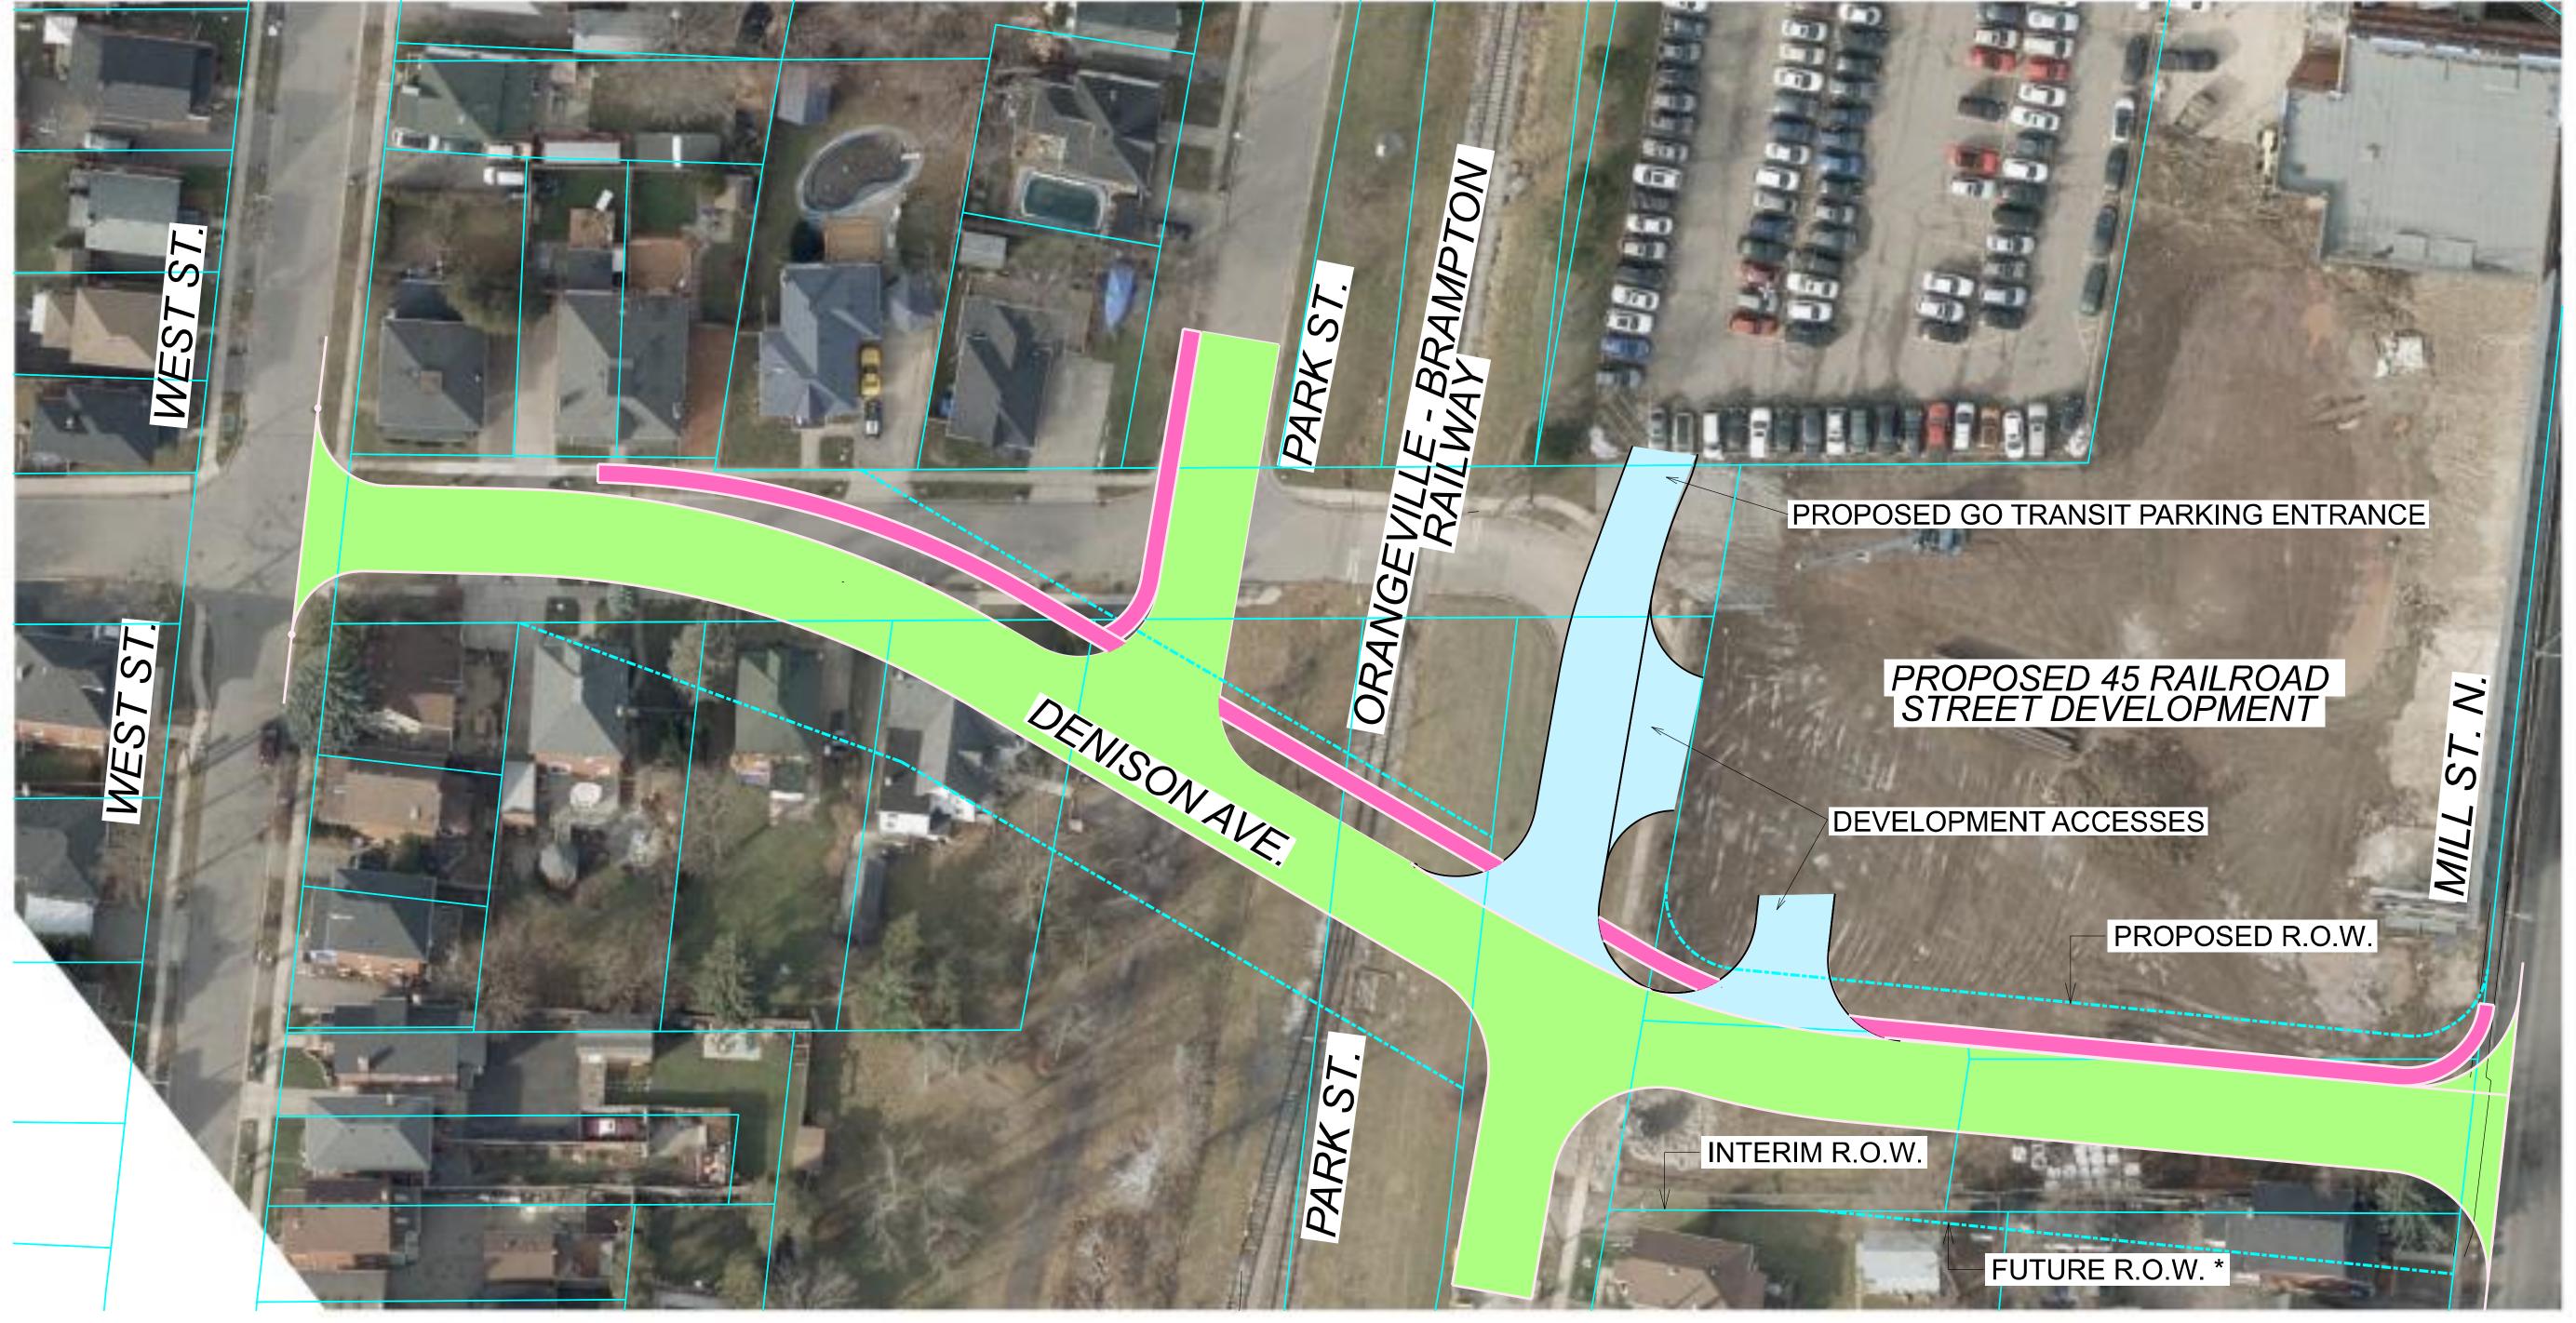

## Denison Avenue, Park Street to Mill Street

Municipal Class Environmental Assessment

### LEGEND

PROPOSED ENTRANCE
PROPOSED SIDEWALK

PROPOSED R.O.W.

INTERIM R.O.W.

Public Works & Engineering
Capital Works

DENISON AVENUE EXTENSION

EA STUDY

ALTERNATIVE DESIGN 3

SCALE: 1:1000