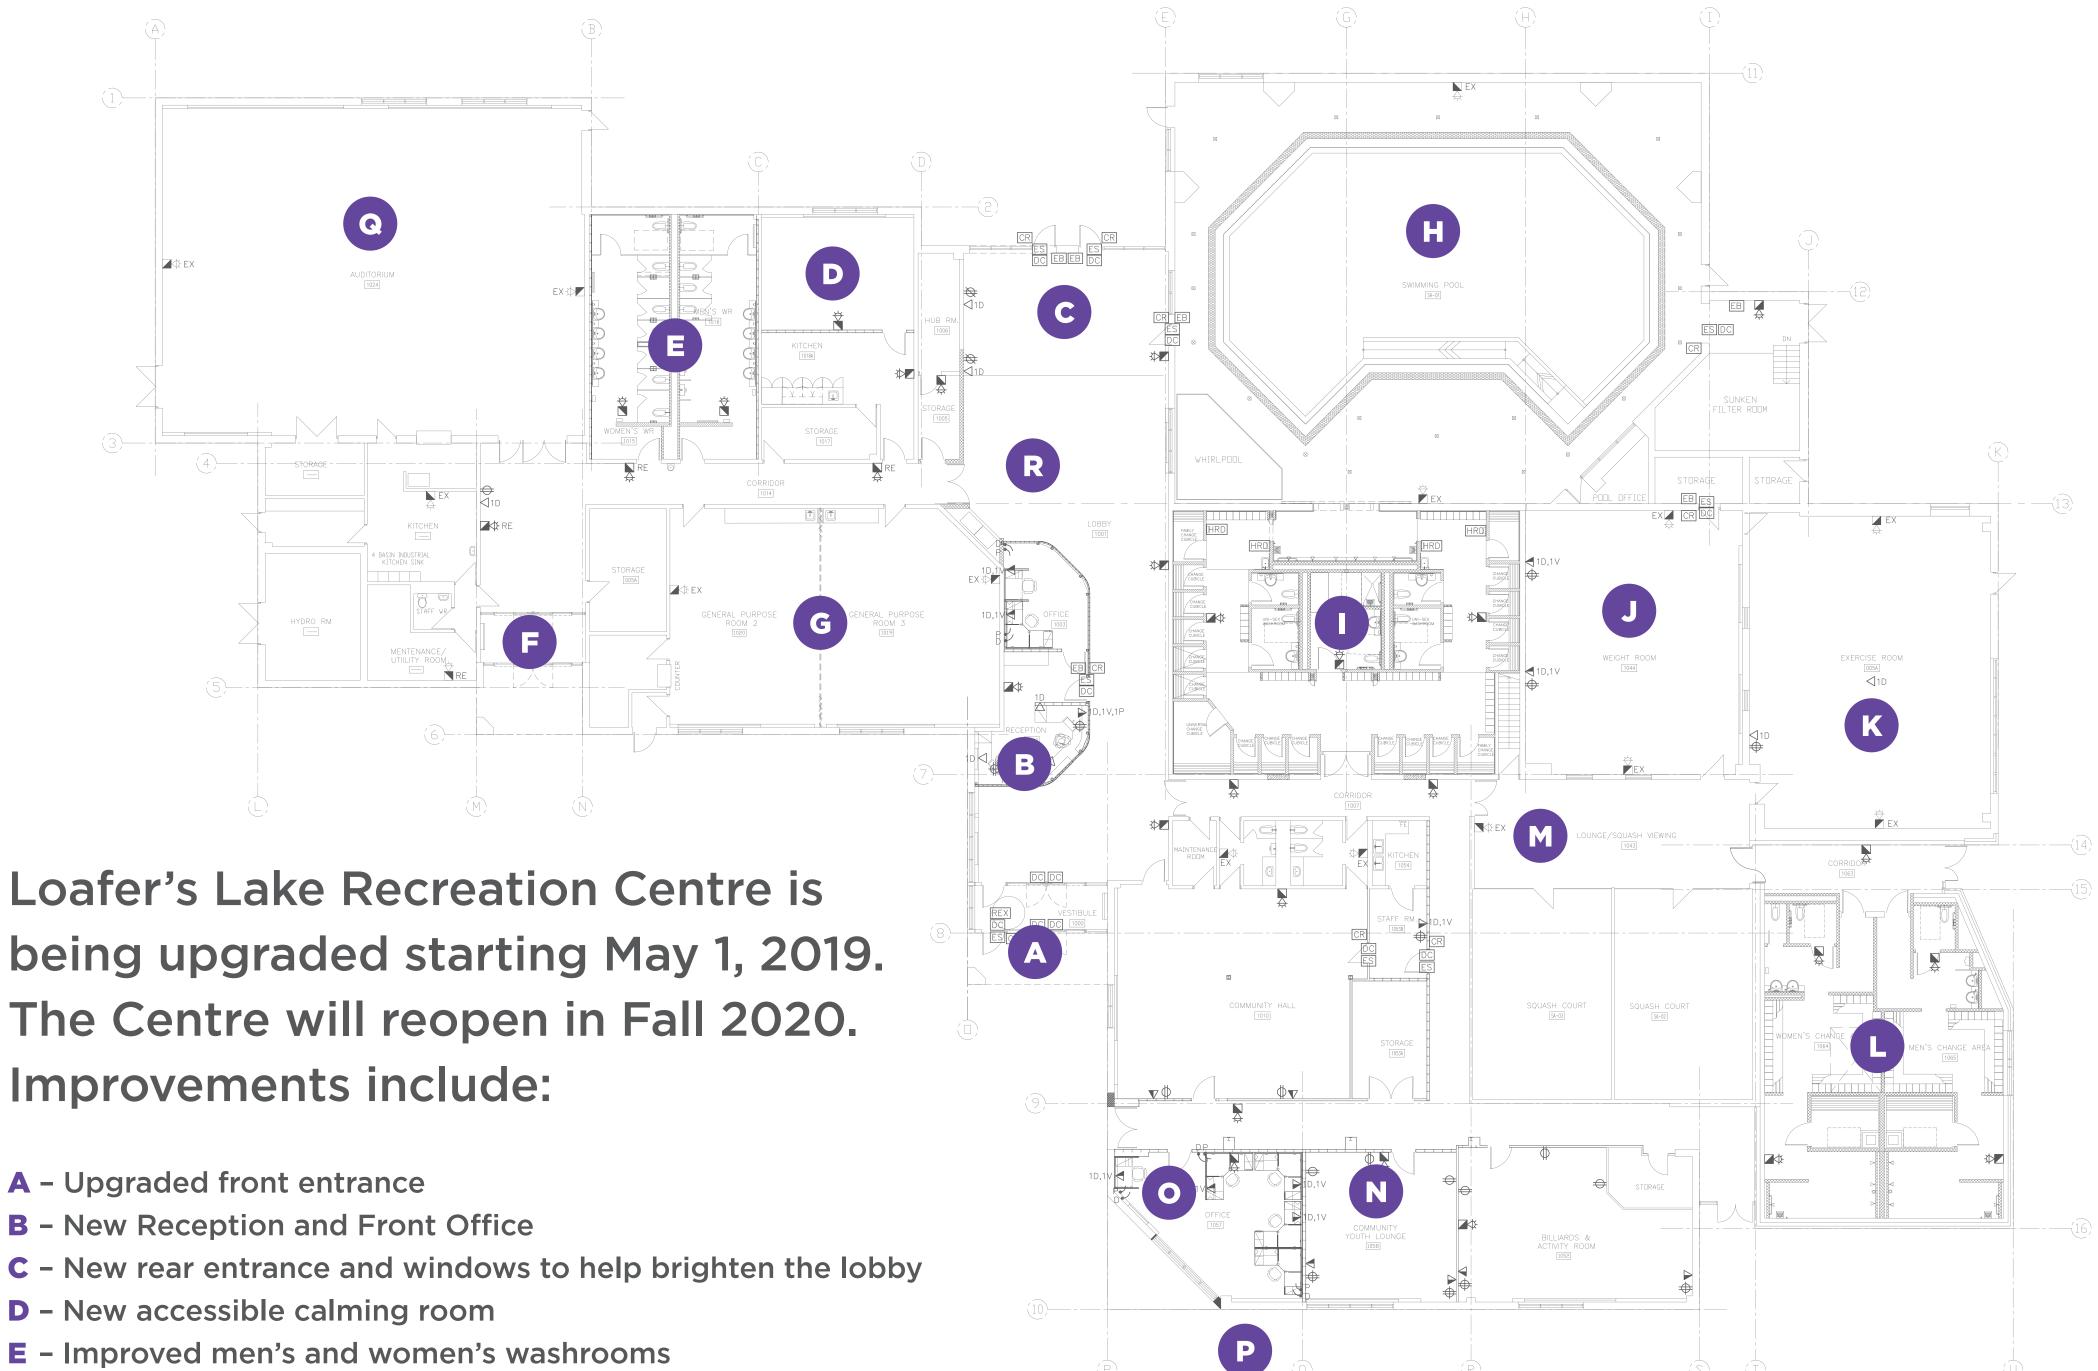

## LOAFER'S LAKE RECREATION CENTRE

- A Upgraded front entrance
- **B** New Reception and Front Office
- **C** New rear entrance and windows to help brighten the lobby
- D New accessible calming room
- **E** Improved men's and women's washrooms
- F Upgraded secondary entrance and expanded lobby
- **G** Refreshed flooring and lighting
- H Refreshed pool area
- New family-style pool change rooms
- J Refreshed weight room
- **K** Updated lighting in Fitness Studio
- L New fitness and squash change rooms

- M Updated squash and fitness lounge
- N Modernized community room
- O New staff offices
- P Resurfaced parking lot and driveway
- **Q** Energy efficiency upgrades to lighting and windows
- R New flooring and energy efficient lighting in corridors and lobby