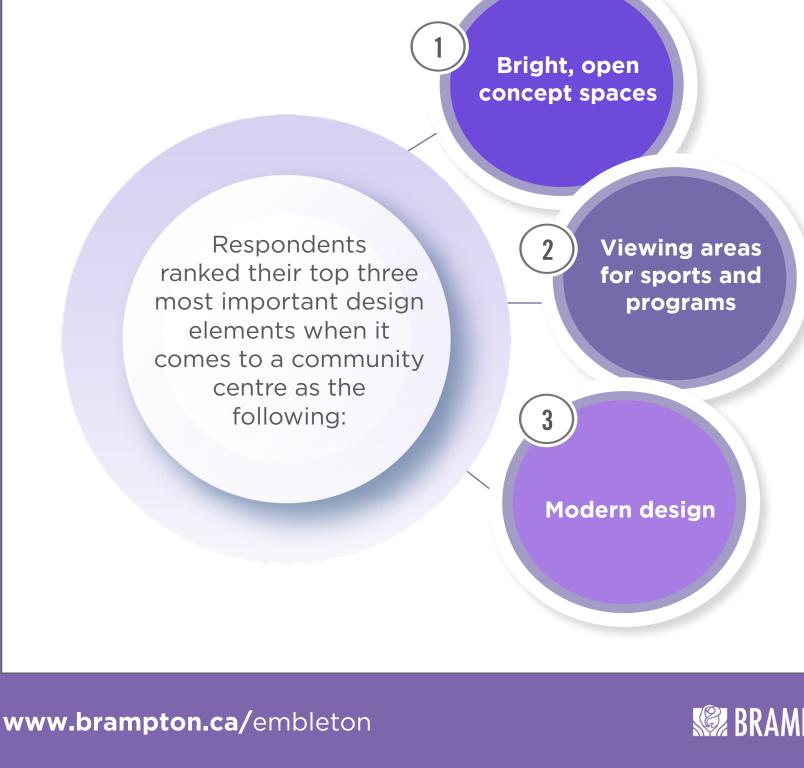

### **SURVEY RESULTS**

In January 2022, nearly 2000 respondents completed a survey and told us what they would like to see at a brand new community centre coming to the west end of Brampton. We're excited to share the results: