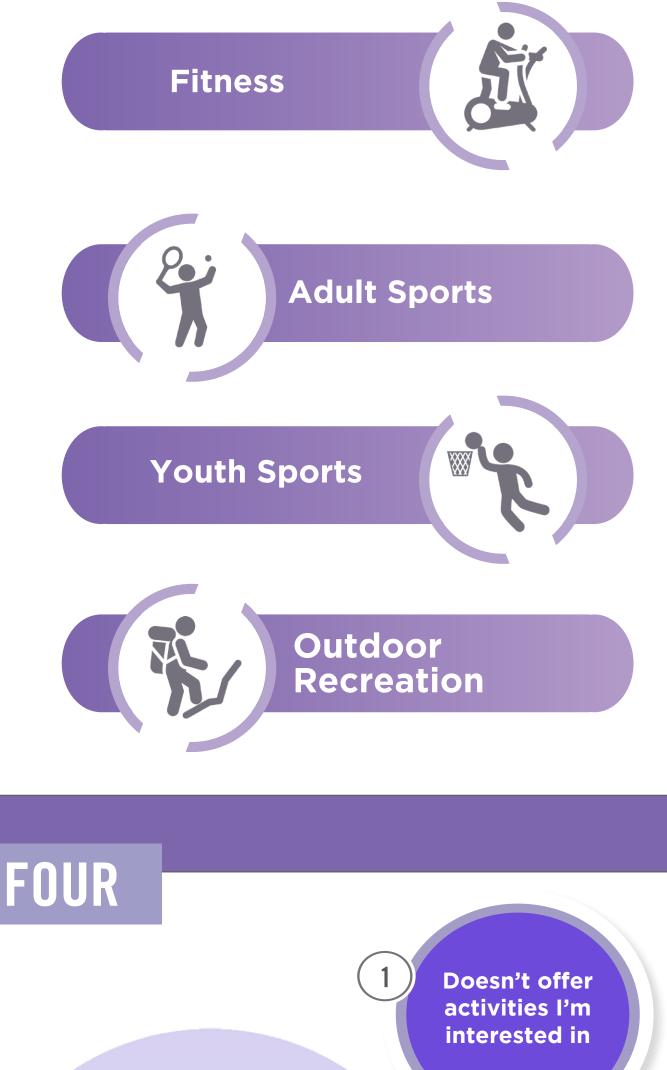

Respondents ranked the top five recreation programs

they are most interested to participate in as:

**Playgrounds** 

**Climbing wall** 

**Basketball Courts** 

**Tennis Courts** 

Water/spray park

Ice rink