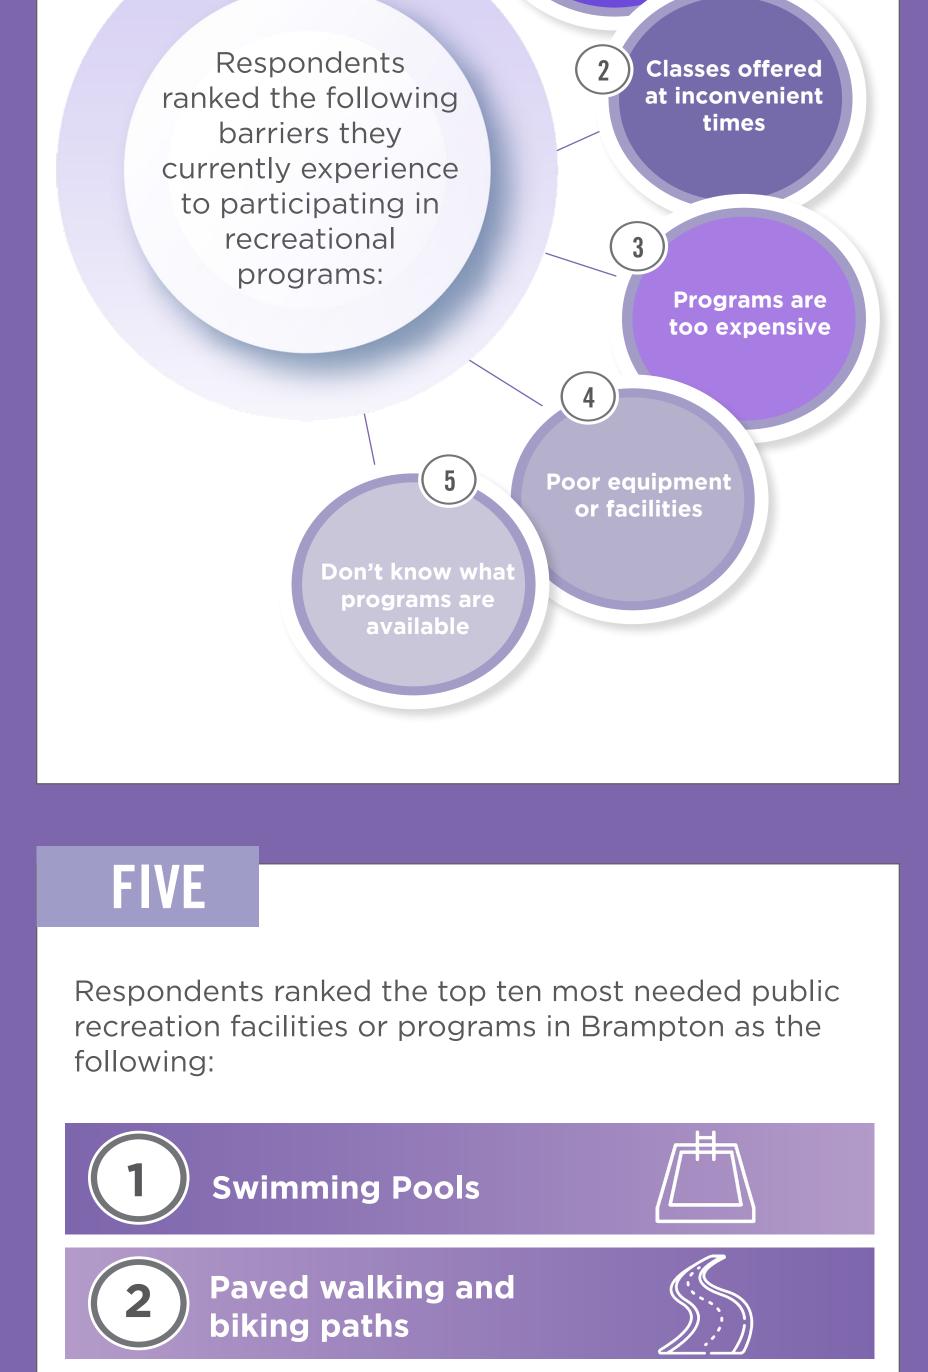

# **EMBLETON COMMUNITY CENTRE**

### **SURVEY RESULTS**

In January 2022, nearly 2000 respondents completed a survey and told us what they would like to see at a brand new community centre coming to the west end of Brampton. We're excited to share the results:

## ONE How many people are living in your household?

3-4



1000

675 631

How many people are living in your household?

913

882



**Swimming** 

Respondents ranked the top five recreation programs

they are most interested to participate in as:





**Playgrounds** 

**Climbing wall** 

**Basketball Courts** 

**Tennis Courts** 

Water/spray park

Ice rink

**Covered group** picnic shelters

SIX