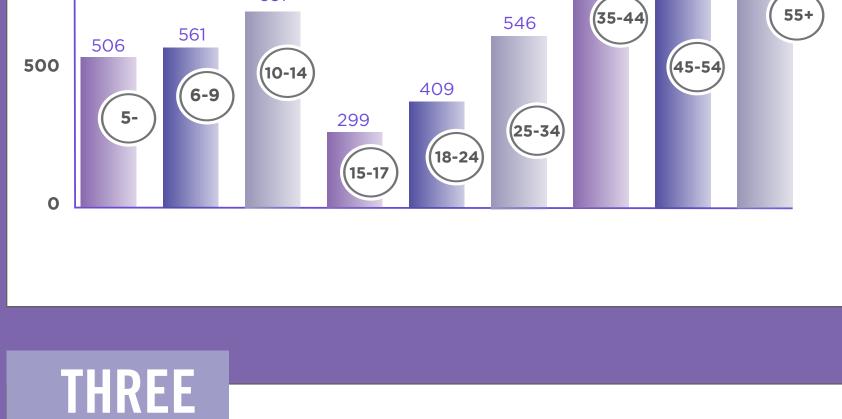

## ONE How many people are living in your household?

3-4

1000

675 631

How many people are living in your household?

913

882

**Swimming** 