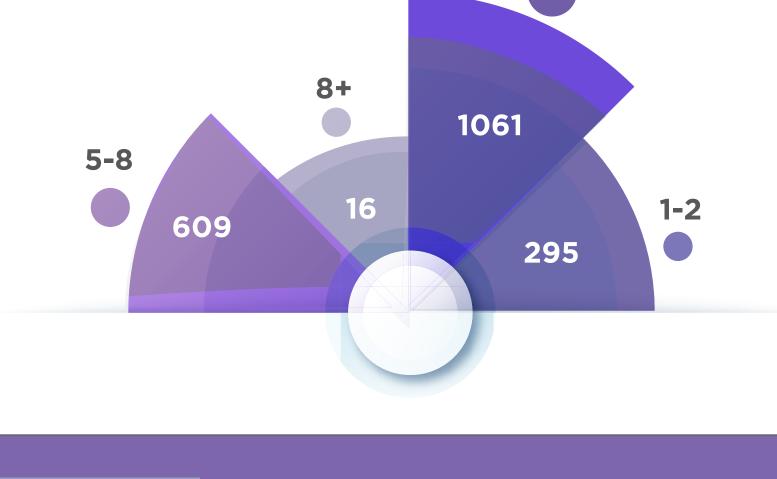

## ONE How many people are living in your household?

3-4

1000

675 631

How many people are living in your household?

913

882

**Swimming** 