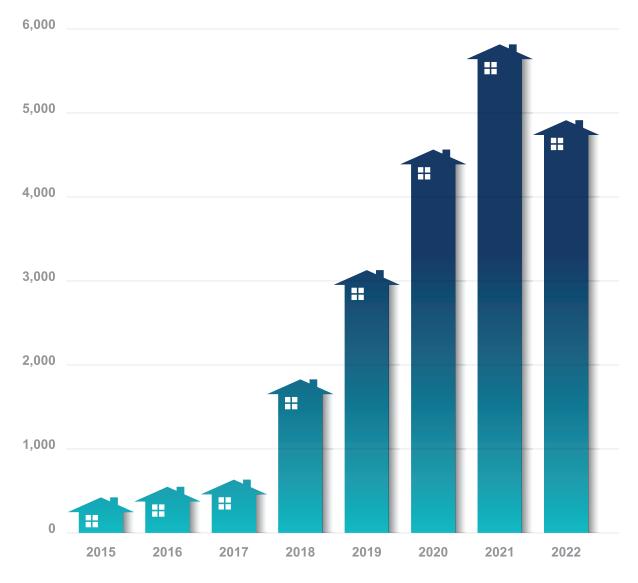

#### **BUILDING ACTIVITY LEVELS 2013 – 2022**

| YEAR | CONSTRUCTION VALUE OF PERMITS ISSUED | PERMIT REVENUE | PERMITS ISSUED | INSPECTIONS<br>CONDUCTED |
|------|--------------------------------------|----------------|----------------|--------------------------|
| 2022 | 2,031,155,518                        | 15,880,206.42  | 10,562         | 290,058                  |
| 2021 | 1,726,343,380                        | 17,502,025.95  | 12,105         | 228,036                  |
| 2020 | 1,370,612,129                        | 12,837,631.41  | 8740           | 177,292                  |
| 2019 | 1,808,339,617                        | 18,022,434.85  | 8739           | 152,563                  |
| 2018 | 864,808,192                          | 8,663,396.80   | 5,632          | 132,679                  |
| 2017 | 1,447,772,031                        | 10,982,307.49  | 5,702          | 154,646                  |
| 2016 | 1,961,406,292                        | 17,689,924.93  | 7,032          | 153,051                  |
| 2015 | 2,731,790,832                        | 20,584,444.75  | 8,001          | 166,935                  |
| 2014 | 2,260,648,985                        | 16,966,964.24  | 6,892          | 146,053                  |
| 2013 | 1,392,371,481                        | 13,847,705.74  | 5,268          | 152,253                  |