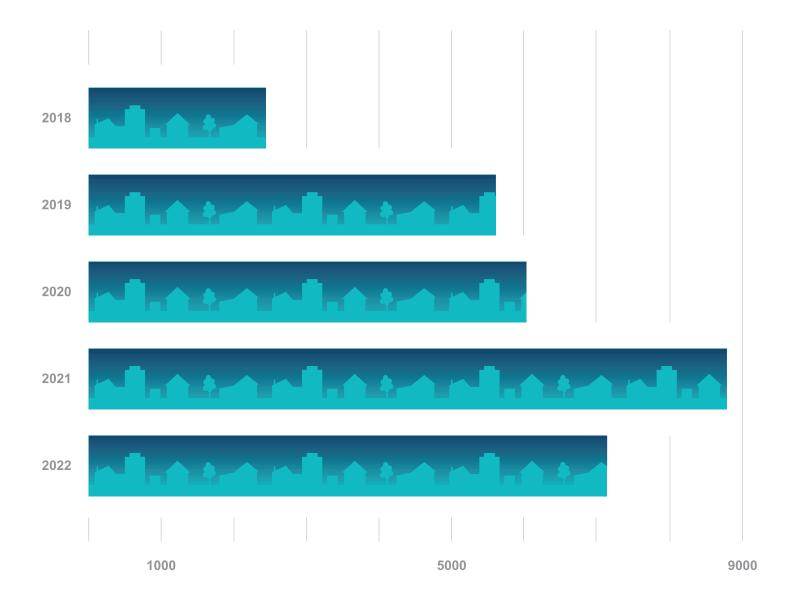

#### **BUILDING ACTIVITY LEVELS 2013 – 2022**

| YEAR | CONSTRUCTION VALUE OF PERMITS ISSUED | PERMIT REVENUE | PERMITS ISSUED | INSPECTIONS<br>CONDUCTED |
|------|--------------------------------------|----------------|----------------|--------------------------|
| 2022 | 2,031,155,518                        | 15,880,206.42  | 10,562         | 290,058                  |
| 2021 | 1,726,343,380                        | 17,502,025.95  | 12,105         | 228,036                  |
| 2020 | 1,370,612,129                        | 12,837,631.41  | 8740           | 177,292                  |
| 2019 | 1,808,339,617                        | 18,022,434.85  | 8739           | 152,563                  |
| 2018 | 864,808,192                          | 8,663,396.80   | 5,632          | 132,679                  |
| 2017 | 1,447,772,031                        | 10,982,307.49  | 5,702          | 154,646                  |
| 2016 | 1,961,406,292                        | 17,689,924.93  | 7,032          | 153,051                  |
| 2015 | 2,731,790,832                        | 20,584,444.75  | 8,001          | 166,935                  |
| 2014 | 2,260,648,985                        | 16,966,964.24  | 6,892          | 146,053                  |
| 2013 | 1,392,371,481                        | 13,847,705.74  | 5,268          | 152,253                  |