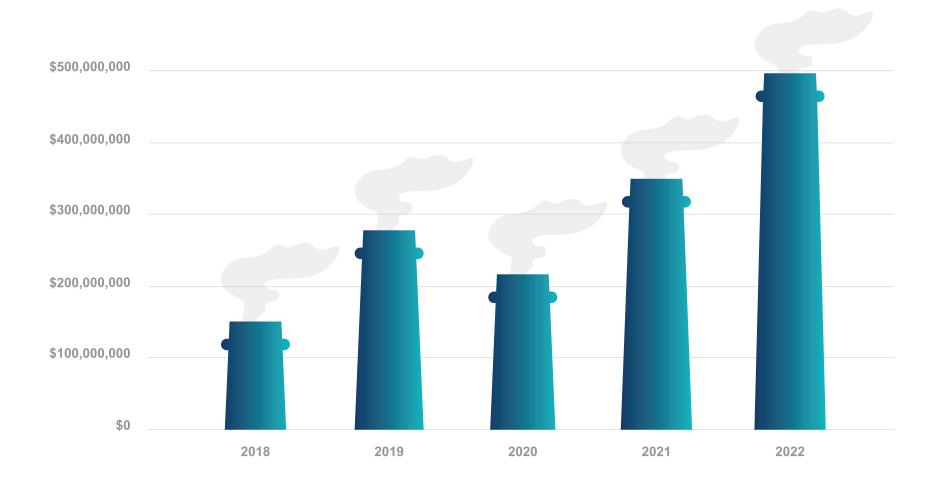

#### **BUILDING ACTIVITY LEVELS 2013 – 2022**

| YEAR | CONSTRUCTION VALUE OF PERMITS ISSUED | PERMIT REVENUE | PERMITS ISSUED | INSPECTIONS<br>CONDUCTED |
|------|--------------------------------------|----------------|----------------|--------------------------|
| 2022 | 2,031,155,518                        | 15,880,206.42  | 10,562         | 290,058                  |
| 2021 | 1,726,343,380                        | 17,502,025.95  | 12,105         | 228,036                  |
| 2020 | 1,370,612,129                        | 12,837,631.41  | 8740           | 177,292                  |
| 2019 | 1,808,339,617                        | 18,022,434.85  | 8739           | 152,563                  |
| 2018 | 864,808,192                          | 8,663,396.80   | 5,632          | 132,679                  |
| 2017 | 1,447,772,031                        | 10,982,307.49  | 5,702          | 154,646                  |
| 2016 | 1,961,406,292                        | 17,689,924.93  | 7,032          | 153,051                  |
| 2015 | 2,731,790,832                        | 20,584,444.75  | 8,001          | 166,935                  |
| 2014 | 2,260,648,985                        | 16,966,964.24  | 6,892          | 146,053                  |
| 2013 | 1,392,371,481                        | 13,847,705.74  | 5,268          | 152,253                  |