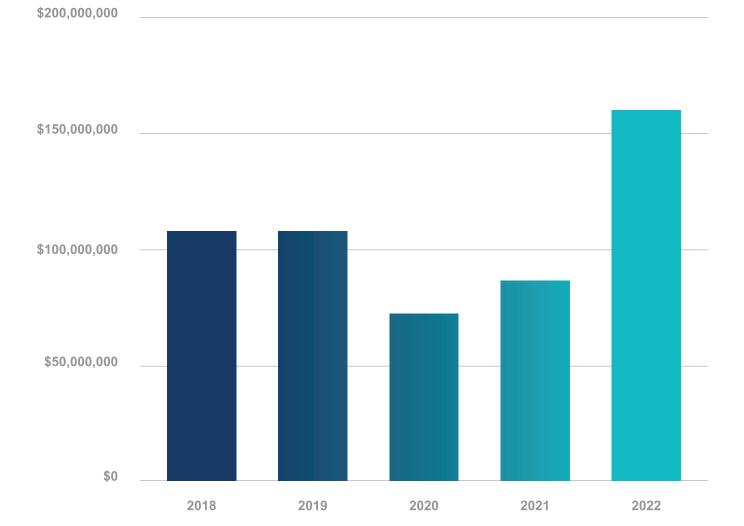

#### **BUILDING ACTIVITY LEVELS 2013 – 2022**

| YEAR | CONSTRUCTION VALUE OF PERMITS ISSUED | PERMIT REVENUE | PERMITS ISSUED | INSPECTIONS<br>CONDUCTED |
|------|--------------------------------------|----------------|----------------|--------------------------|
| 2022 | 2,031,155,518                        | 15,880,206.42  | 10,562         | 290,058                  |
| 2021 | 1,726,343,380                        | 17,502,025.95  | 12,105         | 228,036                  |
| 2020 | 1,370,612,129                        | 12,837,631.41  | 8740           | 177,292                  |
| 2019 | 1,808,339,617                        | 18,022,434.85  | 8739           | 152,563                  |
| 2018 | 864,808,192                          | 8,663,396.80   | 5,632          | 132,679                  |
| 2017 | 1,447,772,031                        | 10,982,307.49  | 5,702          | 154,646                  |
| 2016 | 1,961,406,292                        | 17,689,924.93  | 7,032          | 153,051                  |
| 2015 | 2,731,790,832                        | 20,584,444.75  | 8,001          | 166,935                  |
| 2014 | 2,260,648,985                        | 16,966,964.24  | 6,892          | 146,053                  |
| 2013 | 1,392,371,481                        | 13,847,705.74  | 5,268          | 152,253                  |