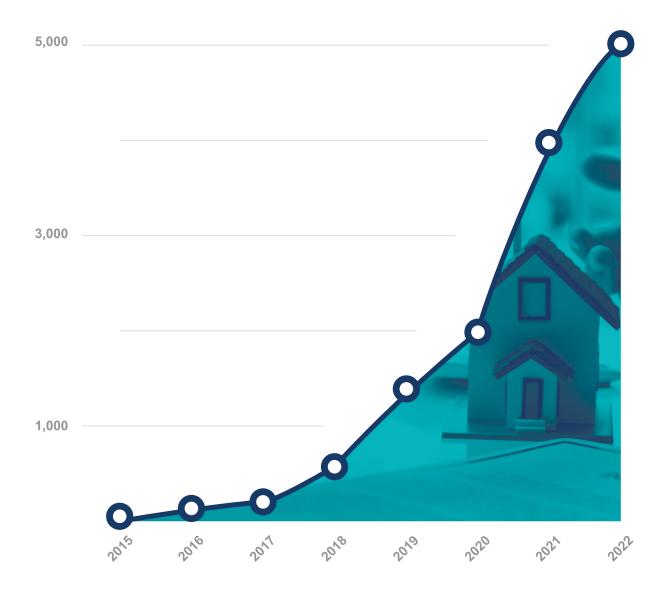

#### **BUILDING ACTIVITY LEVELS 2013 – 2022**

| YEAR | CONSTRUCTION VALUE OF PERMITS ISSUED | PERMIT REVENUE | PERMITS ISSUED | INSPECTIONS<br>CONDUCTED |
|------|--------------------------------------|----------------|----------------|--------------------------|
| 2022 | 2,031,155,518                        | 15,880,206.42  | 10,562         | 290,058                  |
| 2021 | 1,726,343,380                        | 17,502,025.95  | 12,105         | 228,036                  |
| 2020 | 1,370,612,129                        | 12,837,631.41  | 8740           | 177,292                  |
| 2019 | 1,808,339,617                        | 18,022,434.85  | 8739           | 152,563                  |
| 2018 | 864,808,192                          | 8,663,396.80   | 5,632          | 132,679                  |
| 2017 | 1,447,772,031                        | 10,982,307.49  | 5,702          | 154,646                  |
| 2016 | 1,961,406,292                        | 17,689,924.93  | 7,032          | 153,051                  |
| 2015 | 2,731,790,832                        | 20,584,444.75  | 8,001          | 166,935                  |
| 2014 | 2,260,648,985                        | 16,966,964.24  | 6,892          | 146,053                  |
| 2013 | 1,392,371,481                        | 13,847,705.74  | 5,268          | 152,253                  |