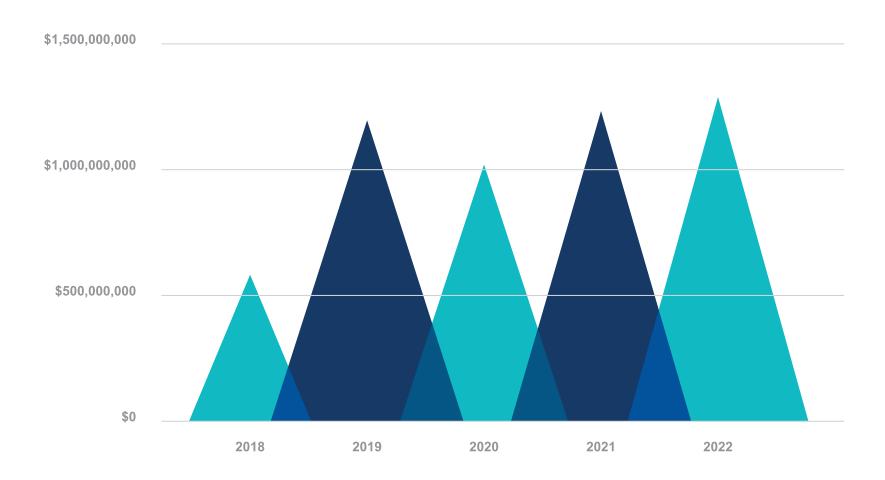

#### **BUILDING ACTIVITY LEVELS 2013 – 2022**

| YEAR | CONSTRUCTION VALUE OF PERMITS ISSUED | PERMIT REVENUE | PERMITS ISSUED | INSPECTIONS<br>CONDUCTED |
|------|--------------------------------------|----------------|----------------|--------------------------|
| 2022 | 2,031,155,518                        | 15,880,206.42  | 10,562         | 290,058                  |
| 2021 | 1,726,343,380                        | 17,502,025.95  | 12,105         | 228,036                  |
| 2020 | 1,370,612,129                        | 12,837,631.41  | 8740           | 177,292                  |
| 2019 | 1,808,339,617                        | 18,022,434.85  | 8739           | 152,563                  |
| 2018 | 864,808,192                          | 8,663,396.80   | 5,632          | 132,679                  |
| 2017 | 1,447,772,031                        | 10,982,307.49  | 5,702          | 154,646                  |
| 2016 | 1,961,406,292                        | 17,689,924.93  | 7,032          | 153,051                  |
| 2015 | 2,731,790,832                        | 20,584,444.75  | 8,001          | 166,935                  |
| 2014 | 2,260,648,985                        | 16,966,964.24  | 6,892          | 146,053                  |
| 2013 | 1,392,371,481                        | 13,847,705.74  | 5,268          | 152,253                  |