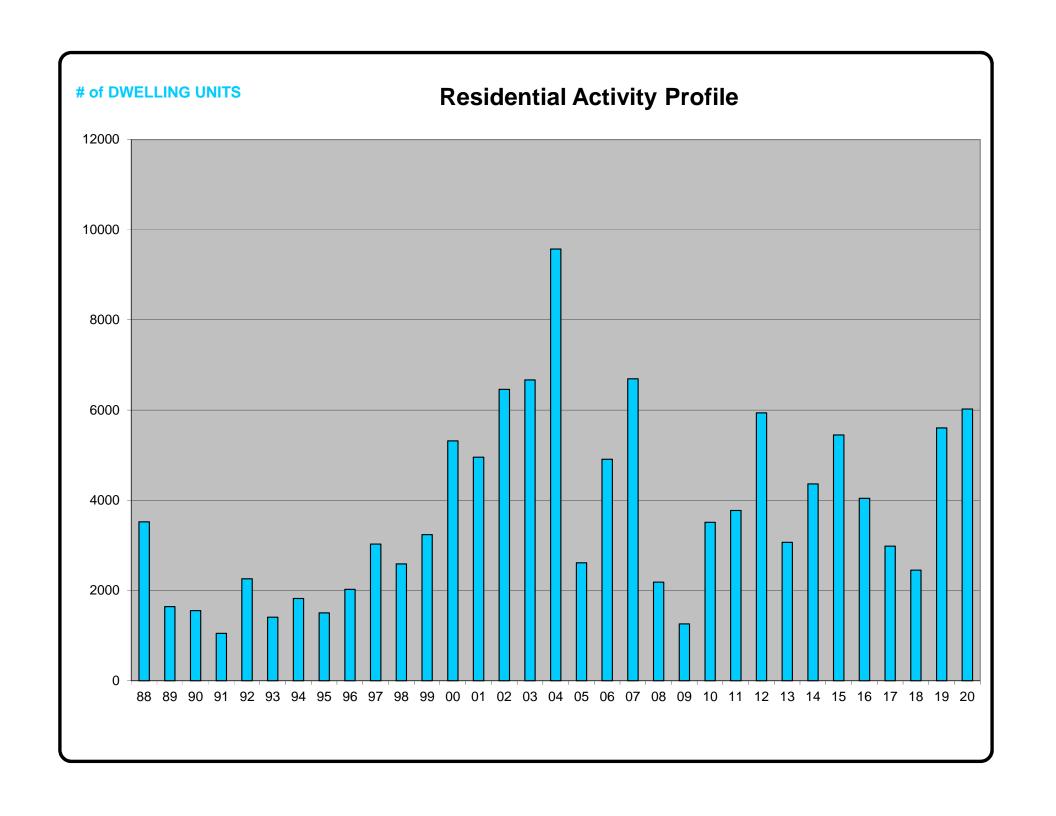

lete building)               | 1485 Sandalwood Parkway East | \$2,350,000           |
| 9.  | Toronto And Region Conservation Authority (interior alterations)            | 8180 Highway 50              | \$1,400,000           |
| 10. | Region Of Peel (foundation and site servicing)                              | 2 Copper Road                | \$1,380,000           |
| 11. | Land Registry Office (interior alterations)                                 | 7765 Hurontario Street       | \$1,000,000           |
| 12. | The Corporation Of The City Of Brampton (installation of fire alarm system) | 2 Wellington Street West     | \$750,000             |
|     |                                                                             | Sub Total                    | \$38,964,000          |