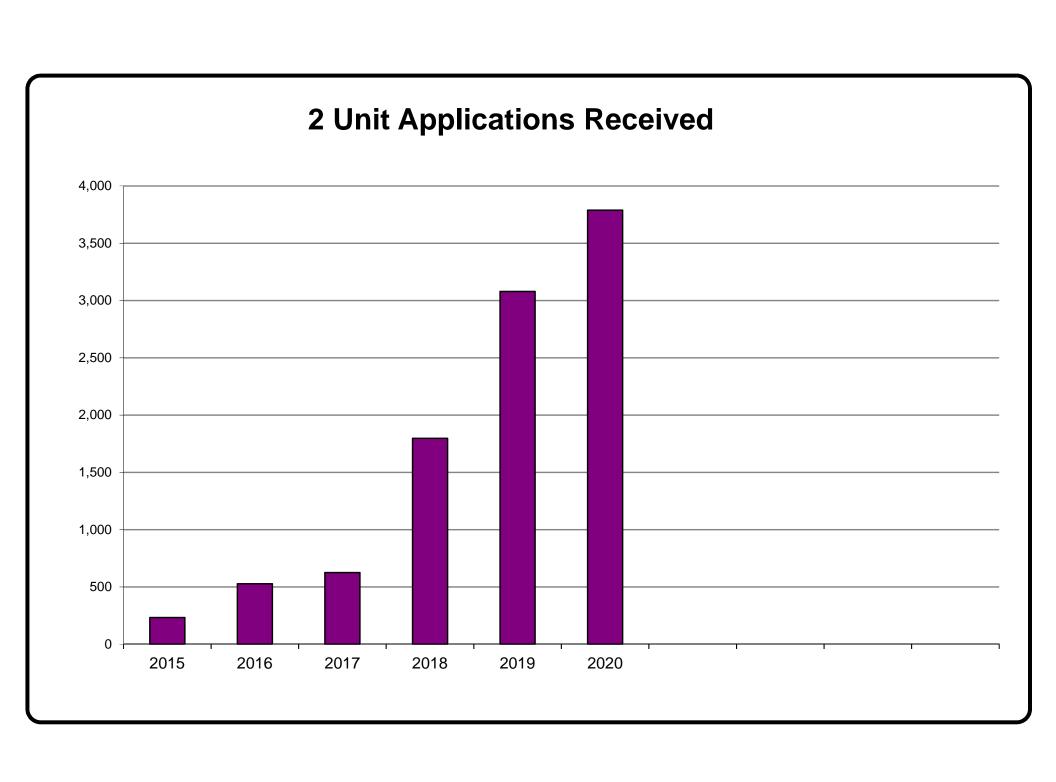

In 2020, the Building Division conducted a record setting 177,292 inspections, took in a record setting 4503 applications for two-unit dwellings and issued permits for a total construction value of over 1.37 Billion dollars. We will continue to invest in technology improvements in 2021 to make the most efficient use of the additional staff resources that have been approved by Council. We will find new and innovative ways to continually improve our customer service.

# 3. Summary of New Residential

| Low Rise                 | Builder                                                                                                | # of Dwelling Unit |
|--------------------------|--------------------------------------------------------------------------------------------------------|--------------------|
| 1.                       | Mattamy Homes                                                                                          | 252                |
| 2.                       | Townwood Homes                                                                                         | 182                |
| 3.                       | Great Gulf Homes                                                                                       | 149                |
| 4.                       | Rosehaven Homes                                                                                        | 142                |
| 5.                       | Royal Cliff Homes                                                                                      | 110                |
| 6.                       | Ashley Oak Homes                                                                                       | 94                 |
| 7.                       | Royal Crest Homes                                                                                      | 88                 |
| 8.                       | Umbria                                                                                                 | 68                 |
| 9.                       | Rosedale Village Homes                                                                                 | 61                 |
| 10.                      | Aspin Ridge                                                                                            | 56                 |
| 11.                      | Gold Park Homes                                                                                        | 51                 |
| 12.                      | Fieldgate Homes                                                                                        | 43                 |
| 13.                      | Stateview Homes                                                                                        | 41                 |
| 14.                      | Countrywide Homes                                                                                      | 33                 |
| 15.                      | Stanford Homes                                                                                         | 33                 |
| 16.                      | Paradise Homes                                                                                         | 21                 |
| 17.                      | The Conservatory Group                                                                                 | 15                 |
| 18.                      | Ridge Valley Homes                                                                                     | 8                  |
| 19.                      | Opus Homes                                                                                             | 6                  |
| 20.                      | Cresthill Homes                                                                                        | 4                  |
| 21.                      | Sabrina Homes                                                                                          | 4                  |
| 22.                      | Tiffany Homes                                                                                          | 3                  |
| 23.                      | Landmart Homes                                                                                         | 2                  |
| 24.                      | Sky Homes                                                                                              | 1                  |
| Tota                     | I Builder Homes                                                                                        | 1467               |
| <b>Custom Homes</b>      |                                                                                                        | 12                 |
| Multi Storey Buil        | dings                                                                                                  |                    |
| 1.                       | 205 Queen St E                                                                                         | 272                |
| 2.                       | 100 Manett Crescent                                                                                    | 145                |
| 3.                       | 200 Lagerfeld Drive                                                                                    | 159                |
| 4.                       | 220 Lagerfeld Drive                                                                                    | 16                 |
| 5.                       | 230 Lagerfeld Drive                                                                                    | 16                 |
| 6.                       | 240 Lagerfeld Drive                                                                                    | 16                 |
| 7.                       | 250 Lagerfeld Drive                                                                                    | 16                 |
| 8.                       | 9440 The Gore Road                                                                                     | 19                 |
| 9.                       | 9460 The Gore Road                                                                                     | 23                 |
| 10.                      | 9470 The Gore Road                                                                                     | 23                 |
| 11.                      | 9480 The Gore Road                                                                                     | 15                 |
| 12.                      | 9450 The Gore Road                                                                                     | 20                 |
| 13.                      | 9430 The Gore Road                                                                                     | 14                 |
| 4.4                      | 249 Main Street North                                                                                  | 4                  |
| 14.                      |                                                                                                        |                    |
|                          | I Multi Storey Units                                                                                   | 758                |
| Tota<br>Two Unit Dwellir | I Multi Storey Units  g – Conversions (Building Permits Issued) g – Conversions (Registrations = 1991) | 758<br>3789        |