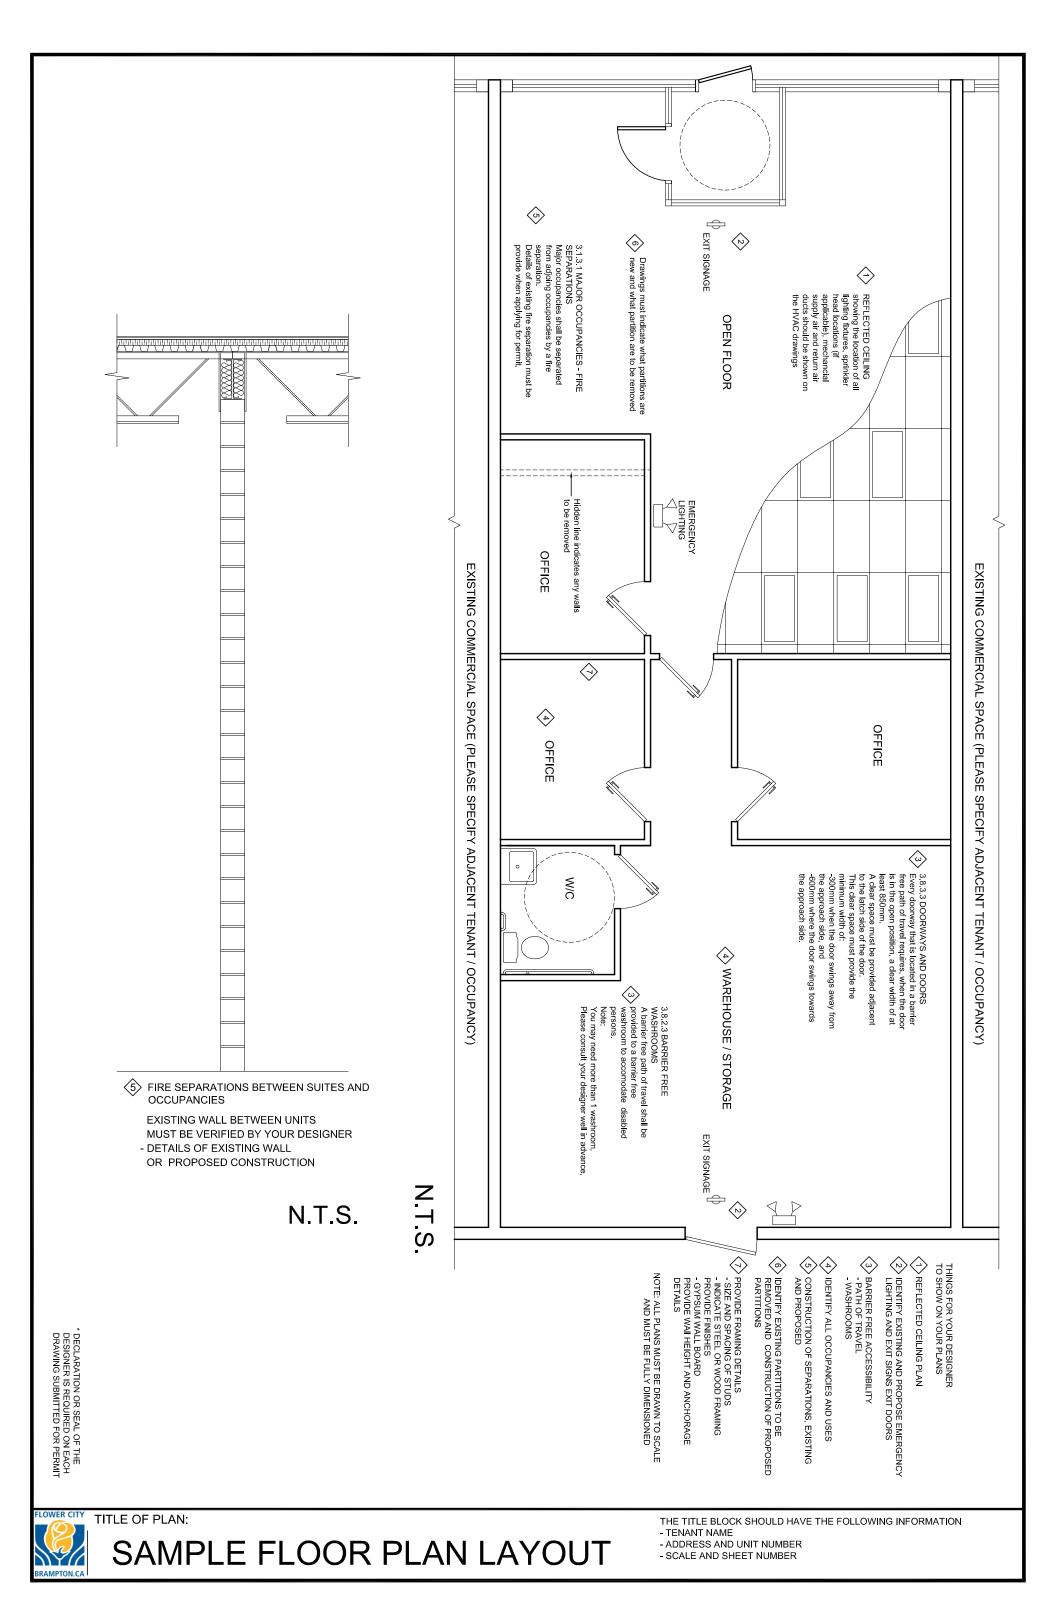

#### 2. TWO (2) COMPLETE SETS OF PLANS AND SPECIFICATIONS COMPLETED BY A QUALIFIED DESIGNER (sample drawings attached)

All plans must be drawn to a specified scale.

- Key Plan
  - indicate the suite, unit or project area in relation to the rest of the building
  - provide the use or occupancy of adjacent units
- Architectural Plans
  - provide room and space dimensions
  - clearly identify the use of all rooms and spaces as well as the adjacent tenant occupancies
  - identify existing and new construction
  - provide construction details and specifications for proposed construction including all fire-rated assemblies
  - identify the construction detail and fire resistance rating of both new and existing demising walls
- Structural Plans
  - provide design criteria, construction details and specifications for all proposed structural modifications
- **Mechanical Plans** 
  - **HVAC** - provide distribution system plan including unit location and specification, duct sizes and volume, damper and fire stop flap
    - locations
  - provide 2 copies of load calculations **Plumbing** - indicate existing and proposed fixtures
    - specify required clearances of fixtures
    - where new fixtures are proposed provide a sanitary drain layout and pipe size
- **Sprinkler** - provide sprinkler layout (and hydraulic calculations where applicable ) in conformance with NFPA 13
- **Electrical** - show the location of all required exit signs and emergency lights
  - where a fire alarm system is required provide fire alarm drawings conforming to CAN/ULC S524-M
  - mag locks and hold open devices require submission of technical information on devices and tie into fire alarm system
- Commercial cooking facilities must be equipped with an exhaust system and fire suppression system designed in compliance with NFPA 96
- · Restaurants must be provided with a climate controlled garbage facility within the building