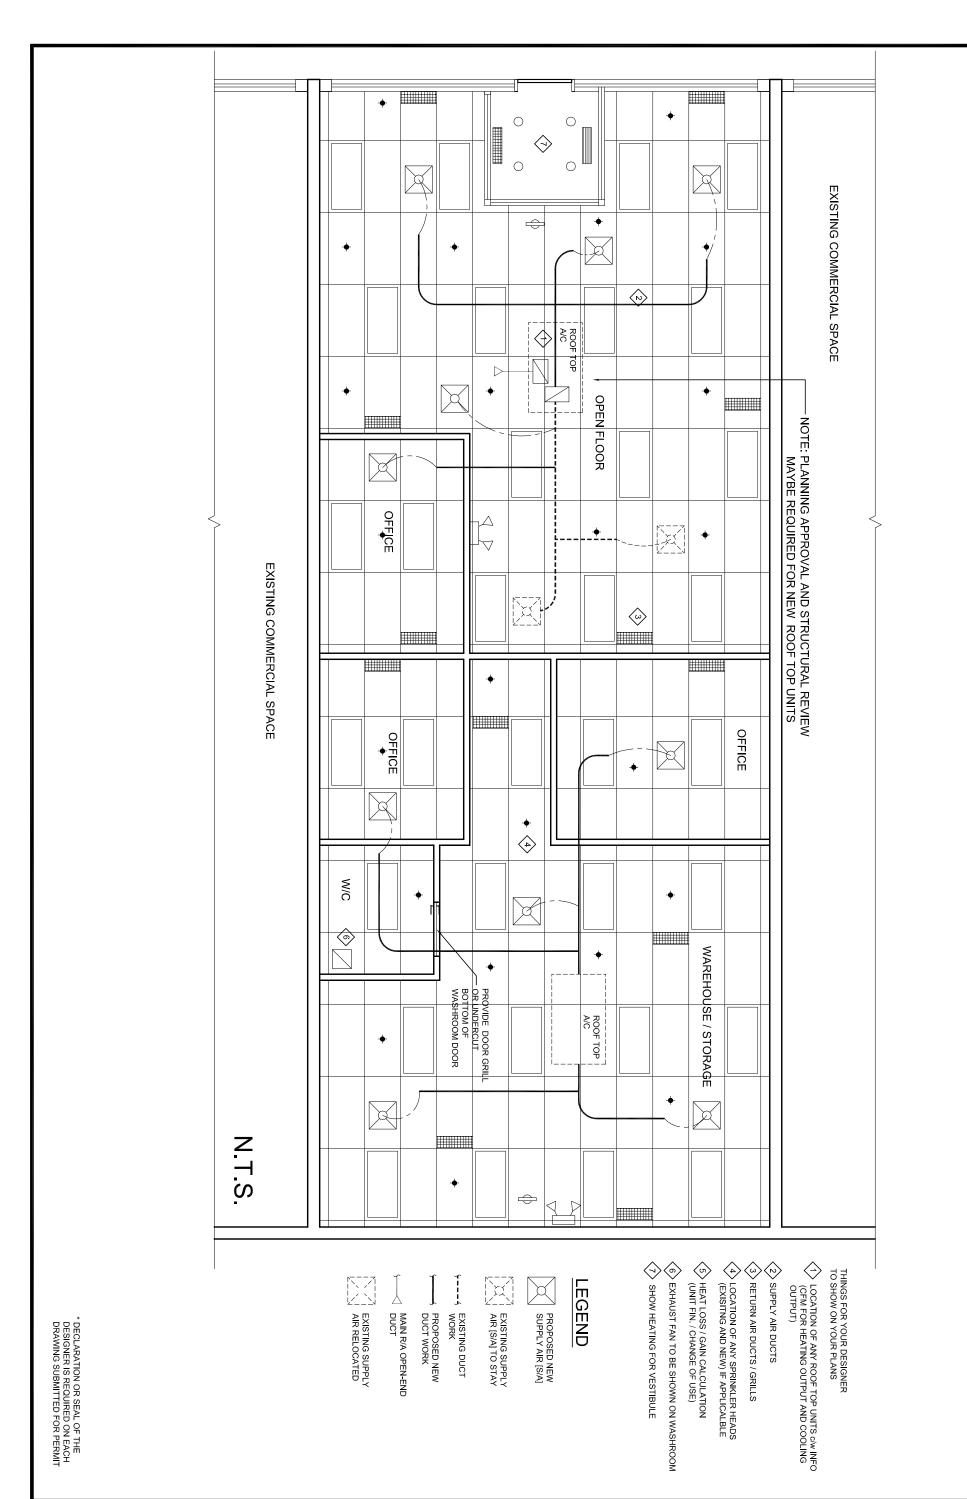

#### 2. TWO (2) COMPLETE SETS OF PLANS AND SPECIFICATIONS COMPLETED BY A QUALIFIED DESIGNER (sample drawings attached)

All plans must be drawn to a specified scale.

- Key Plan
  - indicate the suite, unit or project area in relation to the rest of the building
  - provide the use or occupancy of adjacent units
- Architectural Plans
  - provide room and space dimensions
  - clearly identify the use of all rooms and spaces as well as the adjacent tenant occupancies
  - identify existing and new construction
  - provide construction details and specifications for proposed construction including all fire-rated assemblies
  - identify the construction detail and fire resistance rating of both new and existing demising walls
- Structural Plans
  - provide design criteria, construction details and specifications for all proposed structural modifications
- **Mechanical Plans** 
  - **HVAC** - provide distribution system plan including unit location and specification, duct sizes and volume, damper and fire stop flap
    - locations
  - provide 2 copies of load calculations **Plumbing** - indicate existing and proposed fixtures
    - specify required clearances of fixtures
    - where new fixtures are proposed provide a sanitary drain layout and pipe size
- **Sprinkler** - provide sprinkler layout (and hydraulic calculations where applicable ) in conformance with NFPA 13
- **Electrical** - show the location of all required exit signs and emergency lights
  - where a fire alarm system is required provide fire alarm drawings conforming to CAN/ULC S524-M
  - mag locks and hold open devices require submission of technical information on devices and tie into fire alarm system
- Commercial cooking facilities must be equipped with an exhaust system and fire suppression system designed in compliance with NFPA 96
- · Restaurants must be provided with a climate controlled garbage facility within the building