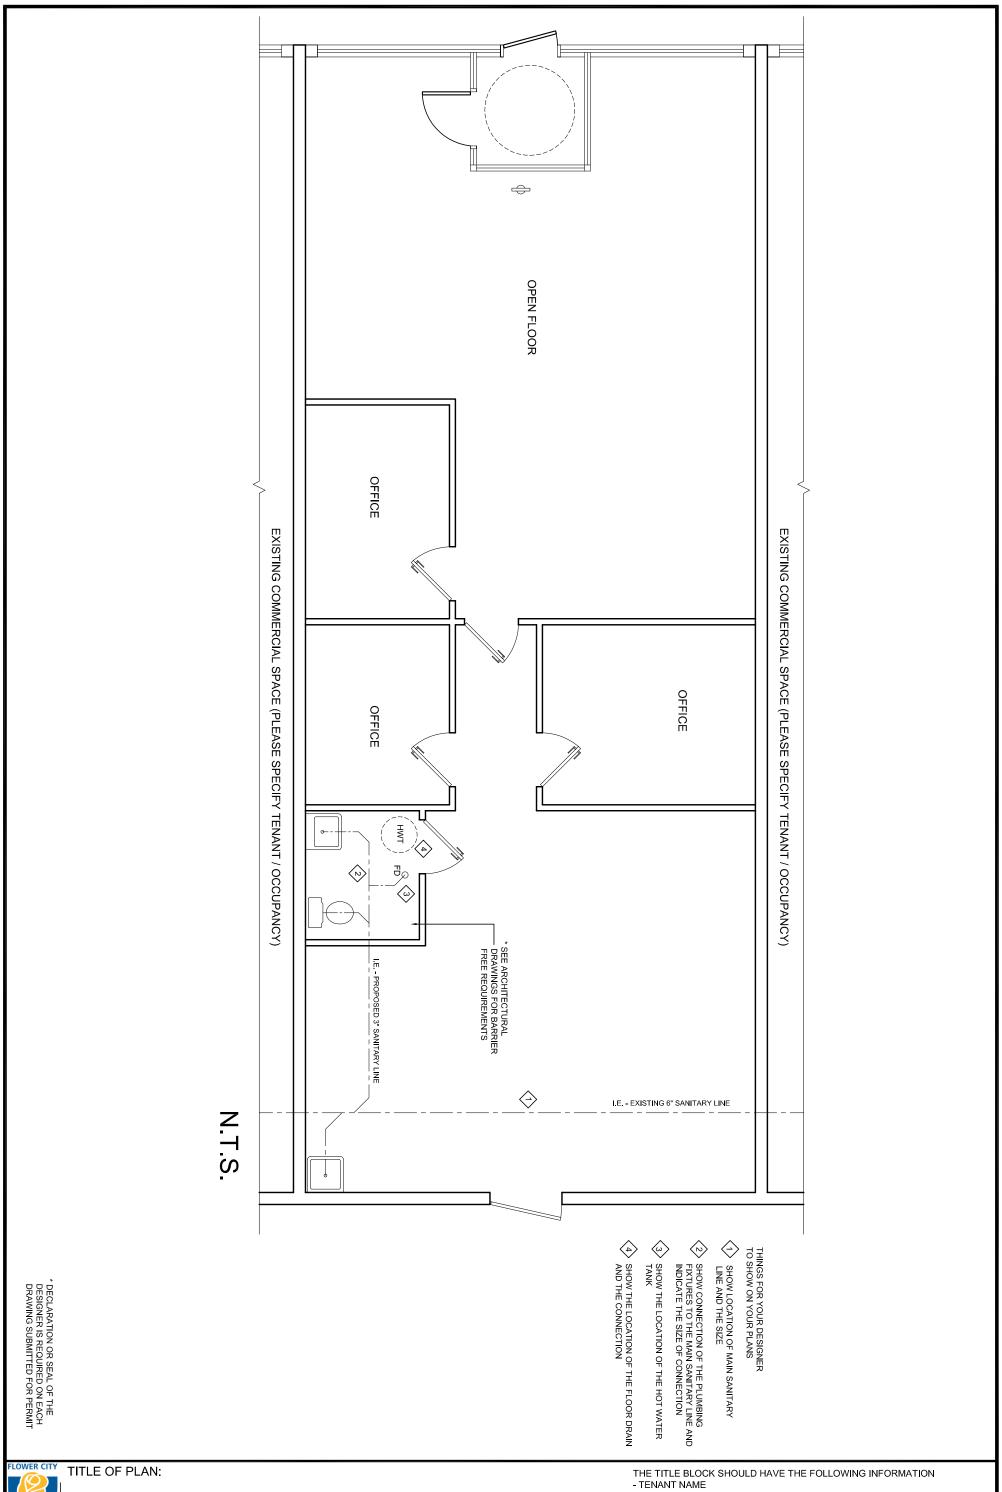

#### 2. TWO (2) COMPLETE SETS OF PLANS AND SPECIFICATIONS COMPLETED BY A QUALIFIED DESIGNER (sample drawings attached)

All plans must be drawn to a specified scale.

- Key Plan
  - indicate the suite, unit or project area in relation to the rest of the building
  - provide the use or occupancy of adjacent units
- Architectural Plans
  - provide room and space dimensions
  - clearly identify the use of all rooms and spaces as well as the adjacent tenant occupancies
  - identify existing and new construction
  - provide construction details and specifications for proposed construction including all fire-rated assemblies
  - identify the construction detail and fire resistance rating of both new and existing demising walls
- Structural Plans
  - provide design criteria, construction details and specifications for all proposed structural modifications
- **Mechanical Plans** 
  - **HVAC** - provide distribution system plan including unit location and specification, duct sizes and volume, damper and fire stop flap
    - locations
  - provide 2 copies of load calculations **Plumbing** - indicate existing and proposed fixtures
    - specify required clearances of fixtures
    - where new fixtures are proposed provide a sanitary drain layout and pipe size
- **Sprinkler** - provide sprinkler layout (and hydraulic calculations where applicable ) in conformance with NFPA 13
- **Electrical** - show the location of all required exit signs and emergency lights
  - where a fire alarm system is required provide fire alarm drawings conforming to CAN/ULC S524-M
  - mag locks and hold open devices require submission of technical information on devices and tie into fire alarm system
- Commercial cooking facilities must be equipped with an exhaust system and fire suppression system designed in compliance with NFPA 96
- · Restaurants must be provided with a climate controlled garbage facility within the building