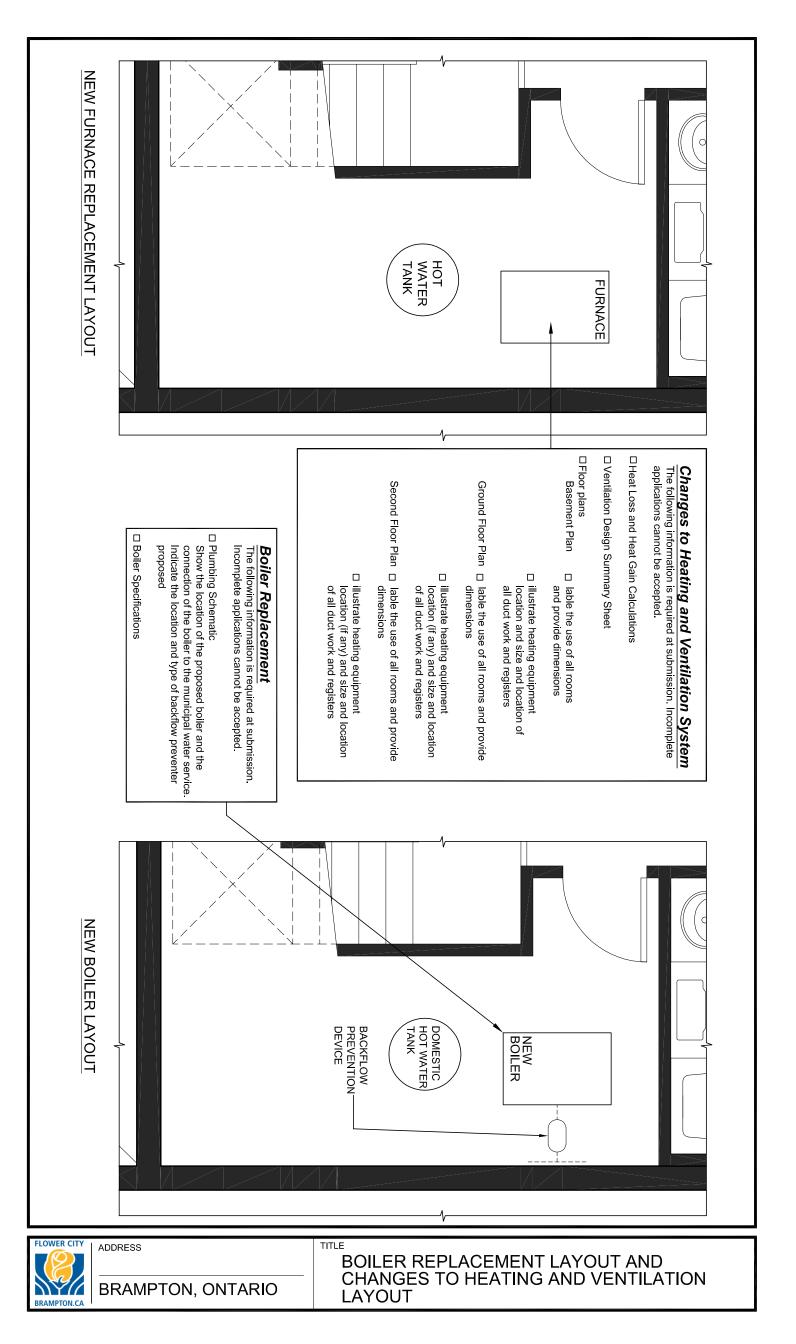

### Required Documents & Plans

The following information is required at submission. Incomplete applications cannot be accepted

- 1. Completed building permit application consisting of:
  - □ Application form "Permit to Construct or Demolish"
  - □ Schedule 1: Designer Information
  - Applicable Law Check List
- 2. Two copies of:
  - □ Heat Loss and Gain Calculations
  - Ventilation Design Summary
- 3. Two sets of plans drawn to scale which must include:
  - □ Floor Plans and Drawings
    - Basement
       □ label the use of all rooms and provide dimensions

       □ illustrate heating equipment location and the size and location of all duct work and registers (supply and return)

       Ground Floor
       □ label the use of all rooms and provide dimensions

       □ illustrate heating equipment location (if any) and the size and location of all duct work and registers (supply and return)

       Second Floor
       □ label the use of all rooms and provide dimensions

       □ illustrate heating equipment location (if any) and the size and location of all duct work and registers (supply and return)
- 4. Permit fee of \$307.49 applies to our **Standard 10 Day Permit Application Service**.