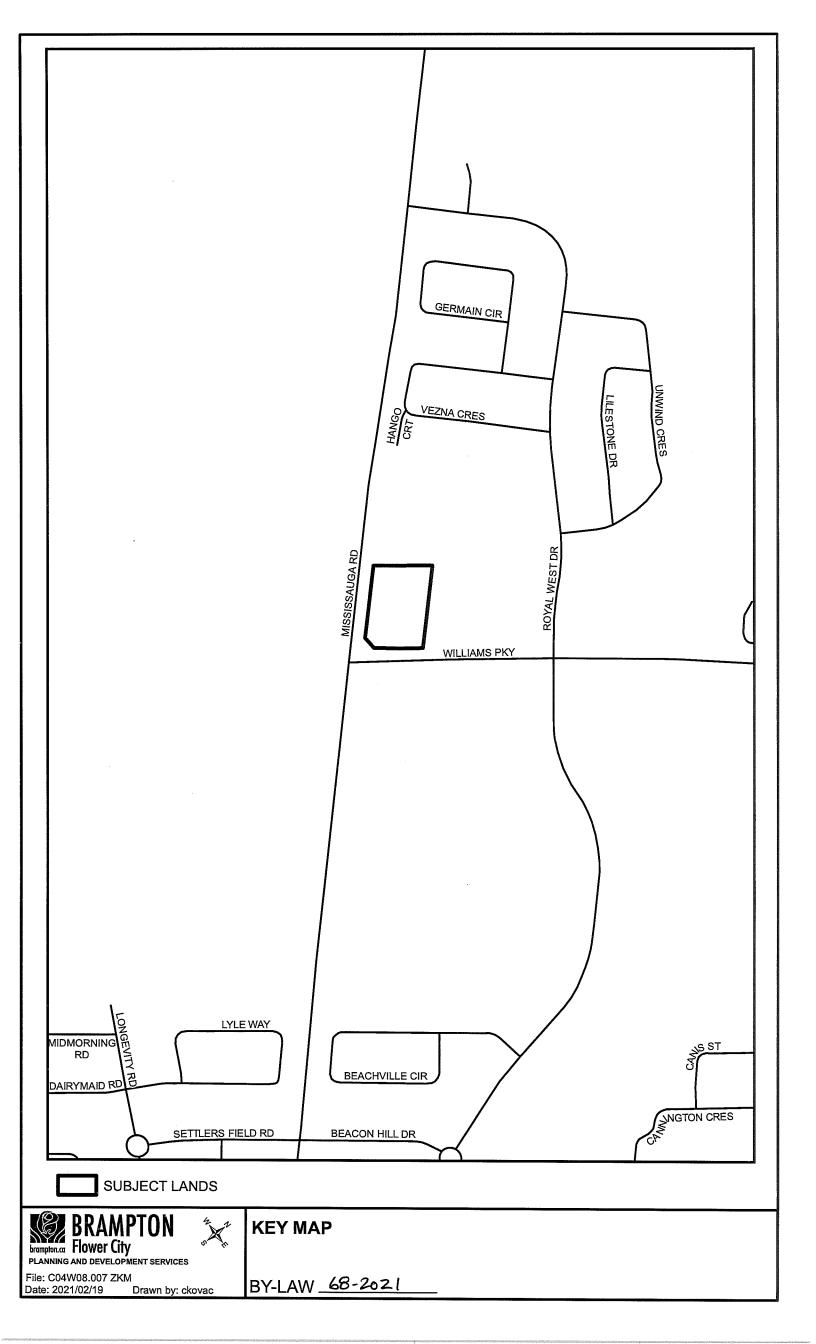

Location of Lands Affected: North-east corner of Mississauga Road and Williams Parkway, and is municipally known as 9567 and 9581 Mississauga Road. The property is legally described as Part of the West Half of Lot 8, Concession 4, West of Hurontario Street Registered Plan 43R-32452 – Ward 5.

### 2.0 Location:

The lands subject to this amendment are located at the northeast corner of Williams Parkway and Mississauga Road. The subject site is described as part of the west half of Lot 8, Concession 4 W.H.S. The lands have a total area of approximately 0.92 ha (2.27 acres).

SCHEDULE A