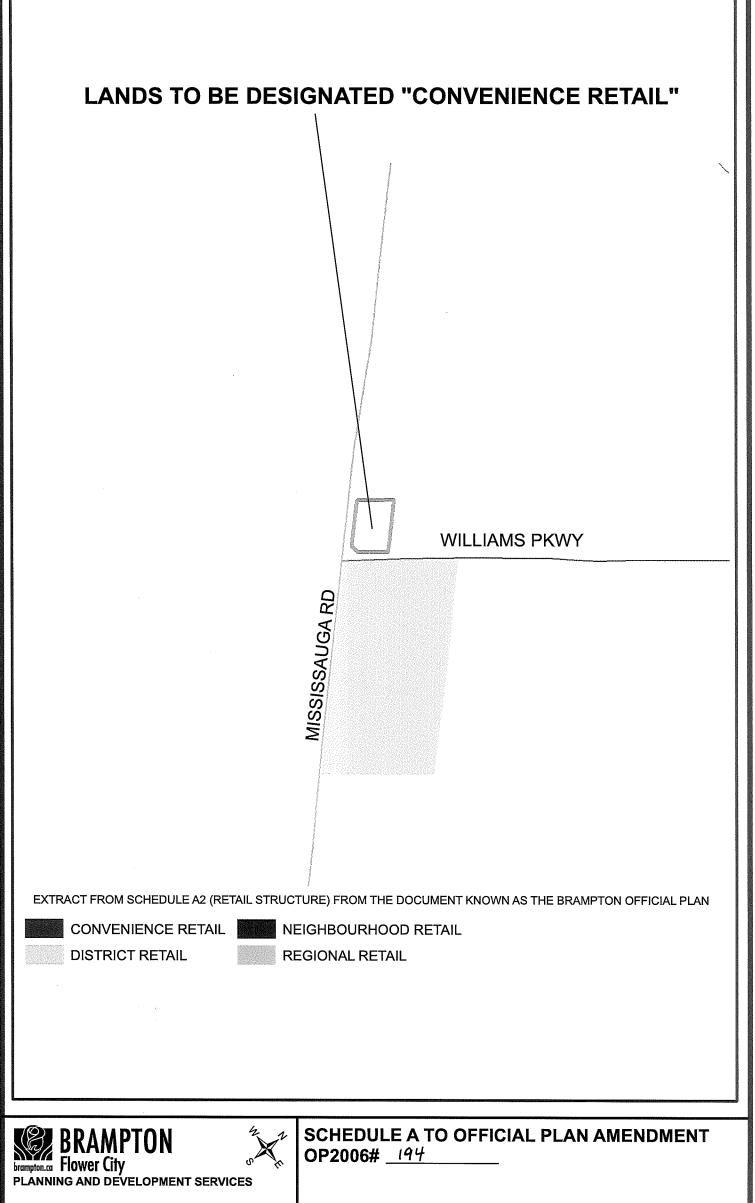

Location of Lands Affected: North-east corner of Mississauga Road and Williams Parkway, and is municipally known as 9567 and 9581 Mississauga Road. The property is legally described as Part of the West Half of Lot 8, Concession 4, West of Hurontario Street Registered Plan 43R-32452 – Ward 5.

#### 1.0 Purpose:

The purpose of this amendment is to change the land use designation of the lands shown outlined on Schedules A, B and C to this amendment to permit the development of the subject lands for a multi-building commercial development and to provide specific policies for the development of the subject lands.

### 2.0 Location:

The lands subject to this amendment are located at the northeast corner of Williams Parkway and Mississauga Road. The subject site is described as part of the west half of Lot 8, Concession 4 W.H.S. The lands have a total area of approximately 0.92 ha (2.27 acres).

#### 3.0 Amendment and Policies Relative Thereto:

- 3.1 The document known as the 2006 Official Plan of the City of Brampton Planning Area is hereby amended:
  - 1) By adding a "Convenience Retail" designation to Schedule A2 Retail Structure and identifying the lands as shown on Schedule A to this amendment as "Convenience Retail";
  - 2) By adding Amendment Number OP 2006-194 to the list of amendments pertaining to Secondary Plan Area Number 45: the Credit Valley Secondary Plan as set out in Part II: Secondary Plans.
- 3.2 The portions of the documents known as the 1993 Official Plan of the City of Brampton Planning Area, which remain in force as they relate to the Credit Valley Secondary Plan (being Part Two Secondary Plans, as amended), are hereby further amended:
  - 1) By changing on Schedule SP 45(a) of Chapter 45 of Part II: Secondary Plan, the land use designation of the lands as shown on Schedule B to this amendment from "Residential Low Density 2" to "Convenience Commercial";
  - 2) By changing on Community Block Plan Sub Areas 1&3 Credit Valley Secondary Plan, the land use designation of the lands as shown on Schedule C to this amendment from "Highway Commercial" to "Convenience Commercial".

File: C04W08.007\_OPA\_A

Date: 2021/03/15 Author: ckovac

BY-LAW 67-2021

LANDS TO BE REDESIGNATED FROM "LOW DENSITY 2 RESIDENTIAL" to "CONVENIENCE COMMERCIAL"

EXTRACT FROM SCHEDULE SP45(A) OF THE DOCUMENT KNOWN AS THE CREDITVALLEY SECONDARY PLAN