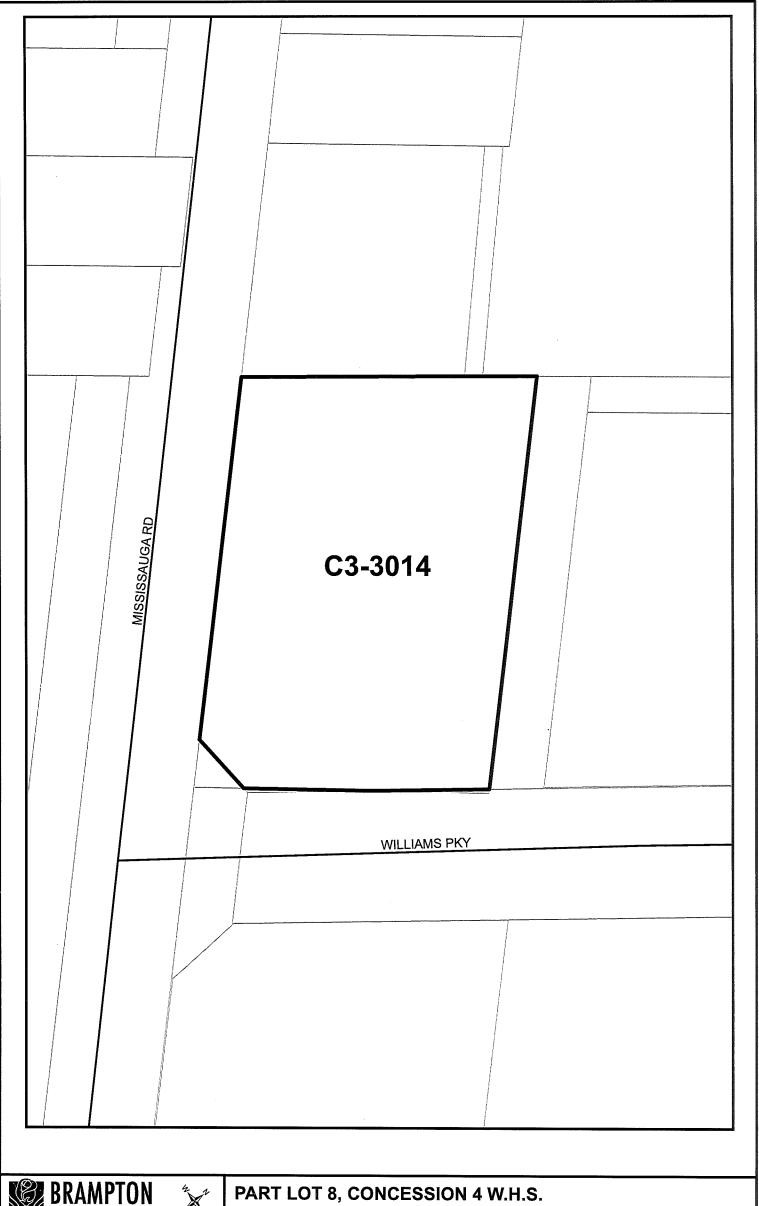

- 1. By-law 270-2004, as amended, is hereby further amended:
  - (1) By changing the zoning designation of the lands identified at Schedule "A" to this By-law:

| То:                                                    |
|--------------------------------------------------------|
| COMMERCIAL THREE – SECTION 3014 (C3-SECTION 3014) ZONE |
|                                                        |

SCHEDULE A