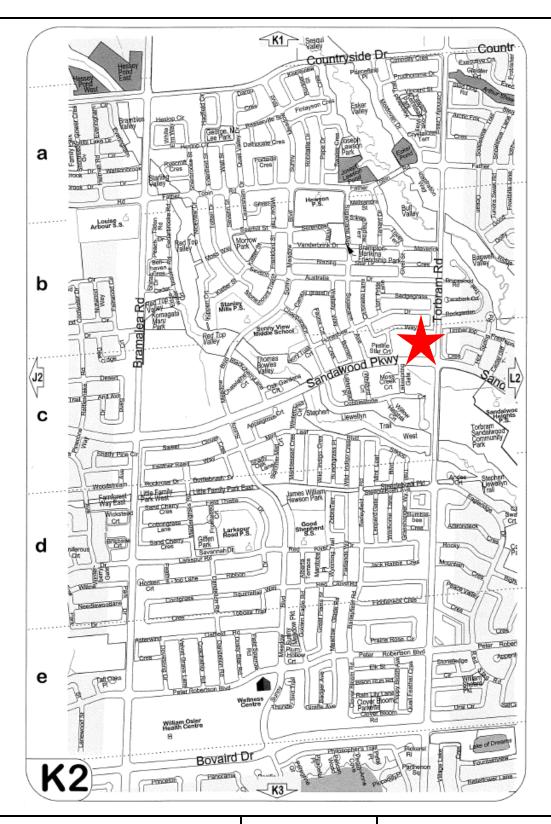

#### **CITY OF BRAMPTON**

St. Marguerite D'Youville R.C. Church 2490 Sandalwood Parkway East Location Map

#### CITY OF BRAMPTON

## Sandalwood Parkway East