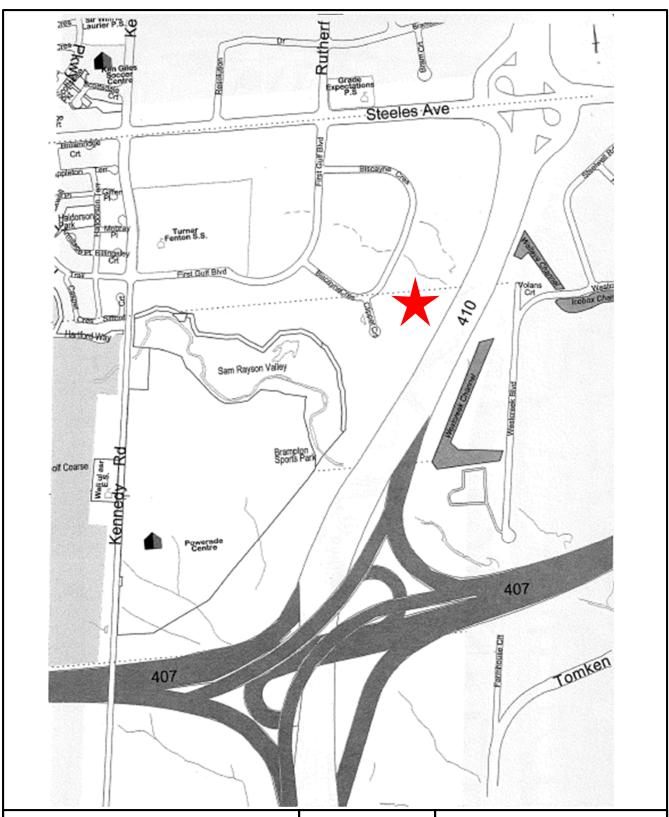

Dated November 7, 2019

P. Fay, City Clerk 2 Wellington St. W., Brampton, ON L6Y 4R2 905.874.2172 TTY: 905.874.2130 Fax: 905.874.2119 cityclerksoffice@brampton.ca

Mandarin 8 Clipper Court Location Map