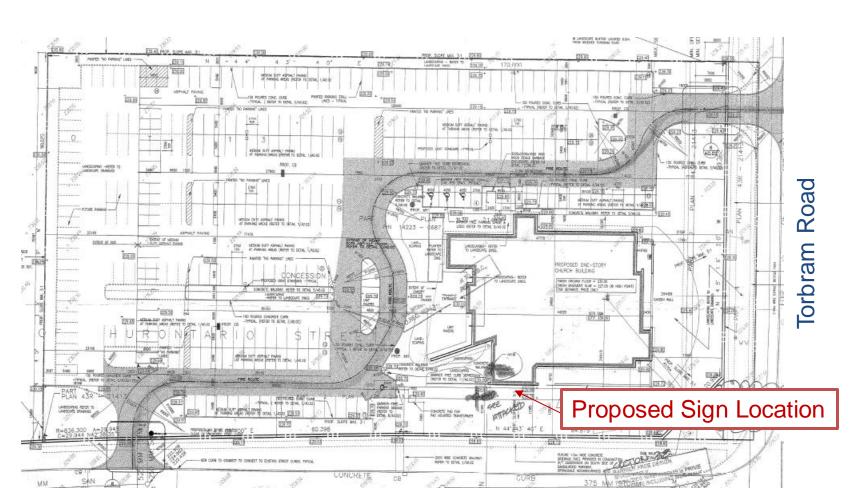

#### Schedule 2 St. Marguerite D'Youville R.C. Church 2490 Sandalwood Parkway East Site Plan