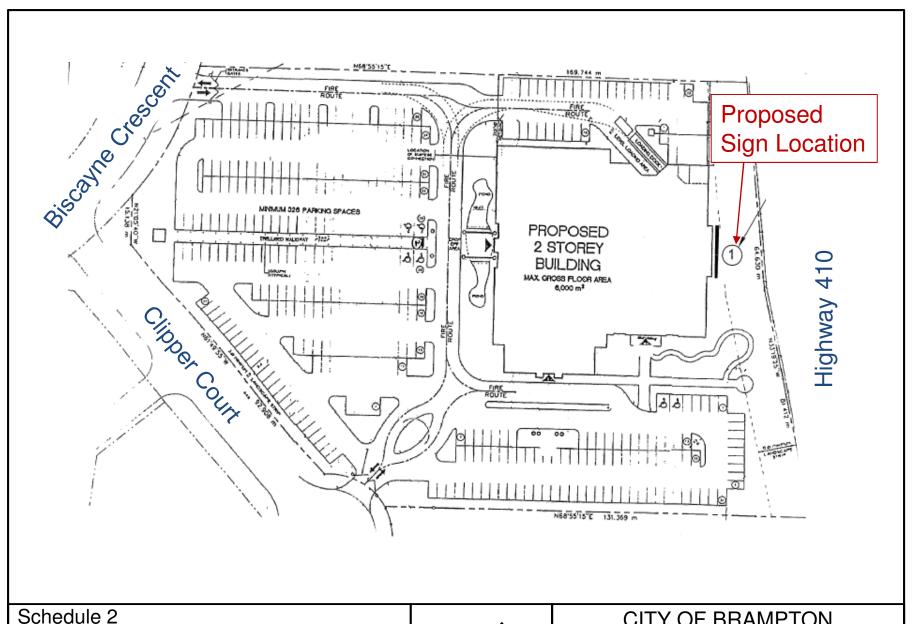

contact the City Clerk's Office, no later than 4:30 pm, on, November 15, 2019.

Information is available for review at the City Clerk's Office, at the address below, during regular business hours or on the <u>City website</u>. Further information is available by contacting:

Ross Campbell,

Supervisor of Zoning & Sign By-law Services, Building Division, 905-874-2442, <a href="mailto:ross.campbell@brampton.ca">ross.campbell@brampton.ca</a>

In the event that Committee chooses to refer or defer consideration of the matter, no further public notice will be given.

Dated November 7, 2019

P. Fay, City Clerk 2 Wellington St. W., Brampton, ON L6Y 4R2 905.874.2172 TTY: 905.874.2130 Fax: 905.874.2119 cityclerksoffice@brampton.ca



Mandarin 8 Clipper Court Location Map



## **CITY OF BRAMPTON**



Mandarin 8 Clipper Court Site Plan



#### **CITY OF BRAMPTON**



St. Marguerite D'Youville R.C. Church 2490 Sandalwood Parkway East Location Map



#### CITY OF BRAMPTON



## Sandalwood Parkway East

#### Schedule 2 St. Marguerite D'Youville R.C. Church 2490 Sandalwood Parkway East Site Plan



#### CITY OF BRAMPTON



Indigo 52 Quarry Edge Drive Location Map



## **CITY OF BRAMPTON**



Indigo 52 Quarry Edge Drive Site Plan



#### **CITY OF BRAMPTON**



Giant Tiger 9065 Airport Road Location Map



## CITY OF BRAMPTON



Schedule 2 Giant Tiger 9065 Airport Road Site Plan



#### **CITY OF BRAMPTON**