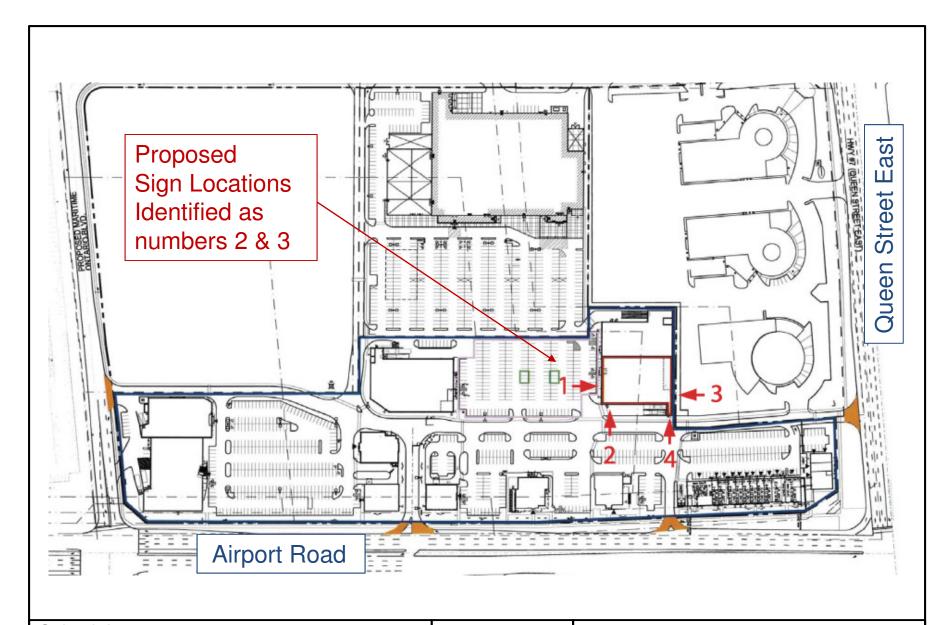

her public notice will be given.

Dated November 7, 2019

P. Fay, City Clerk 2 Wellington St. W., Brampton, ON L6Y 4R2 905.874.2172 TTY: 905.874.2130 Fax: 905.874.2119 cityclerksoffice@brampton.ca



Mandarin 8 Clipper Court Location Map



## **CITY OF BRAMPTON**



Mandarin 8 Clipper Court Site Plan



#### **CITY OF BRAMPTON**



St. Marguerite D'Youville R.C. Church 2490 Sandalwood Parkway East Location Map



#### CITY OF BRAMPTON



## Sandalwood Parkway East

#### Schedule 2 St. Marguerite D'Youville R.C. Church 2490 Sandalwood Parkway East Site Plan



#### CITY OF BRAMPTON



Indigo 52 Quarry Edge Drive Location Map



## **CITY OF BRAMPTON**



Indigo 52 Quarry Edge Drive Site Plan



#### **CITY OF BRAMPTON**



Giant Tiger 9065 Airport Road Location Map



## CITY OF BRAMPTON



Schedule 2 Giant Tiger 9065 Airport Road Site Plan



#### **CITY OF BRAMPTON**