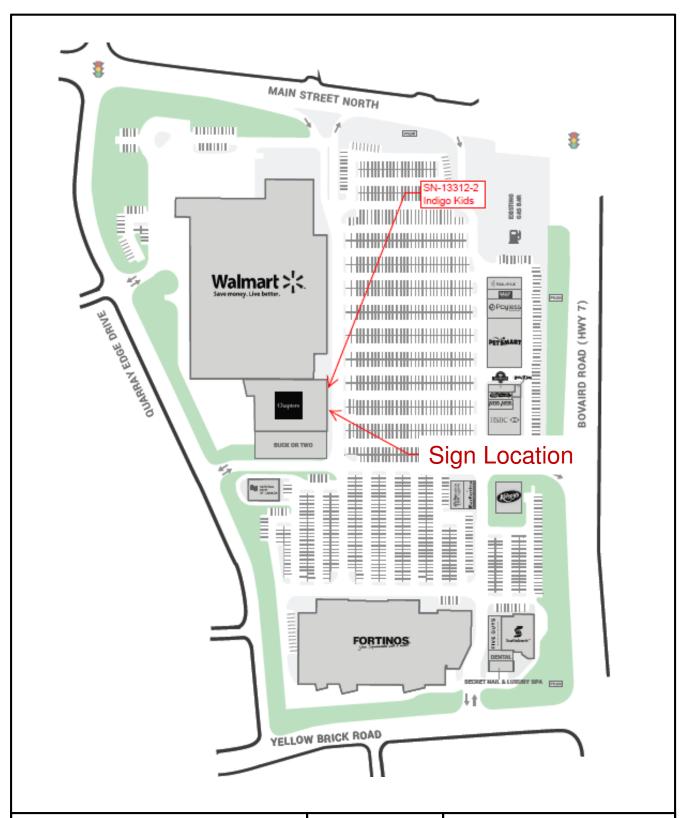

bell@brampton.ca">ross.campbell@brampton.ca</a>

In the event that Committee chooses to refer or defer consideration of the matter, no further public notice will be given.

Dated November 7, 2019

P. Fay, City Clerk 2 Wellington St. W., Brampton, ON L6Y 4R2 905.874.2172 TTY: 905.874.2130 Fax: 905.874.2119 cityclerksoffice@brampton.ca



Mandarin 8 Clipper Court Location Map



## **CITY OF BRAMPTON**



Mandarin 8 Clipper Court Site Plan



#### **CITY OF BRAMPTON**



St. Marguerite D'Youville R.C. Church 2490 Sandalwood Parkway East Location Map



#### CITY OF BRAMPTON



## Sandalwood Parkway East

#### Schedule 2 St. Marguerite D'Youville R.C. Church 2490 Sandalwood Parkway East Site Plan



#### CITY OF BRAMPTON



Indigo 52 Quarry Edge Drive Location Map



## **CITY OF BRAMPTON**



Indigo 52 Quarry Edge Drive Site Plan



#### **CITY OF BRAMPTON**



Giant Tiger 9065 Airport Road Location Map



## CITY OF BRAMPTON



Schedule 2 Giant Tiger 9065 Airport Road Site Plan



#### **CITY OF BRAMPTON**