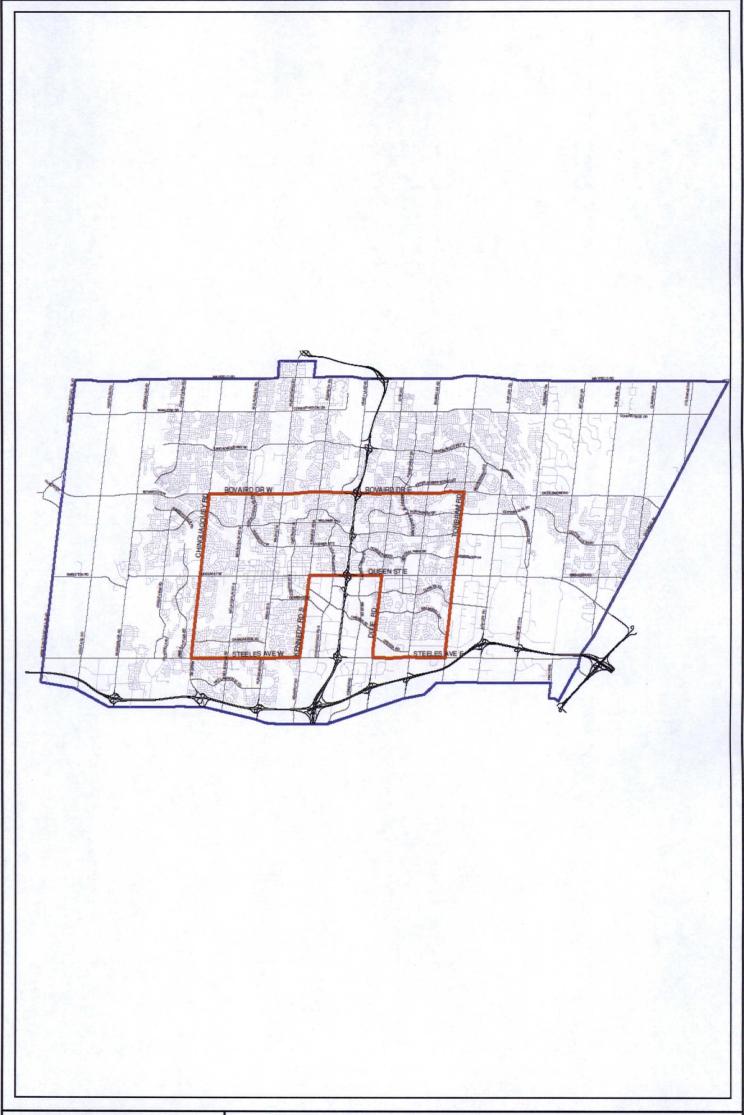

- 1. By-Law 96-86 is hereby amended as follows:
  - 1) By adding, thereto, the following new Section 4
    - "4. Notwithstanding the provisions of Section 2 of this by-law, the following classes of development within the Mature Neighbourhoods shown on Schedule C to this by-law are subject to the approval of plans and drawings pursuant to subsection 4 or 5 of Section 41 of the Planning Act, R.S.O. 1990 c.P.13, to the extent that the plans and drawings will apply only to massing, scale, siting, height and architecture of the dwellings, and to landscaping and fencing on the lot:
      - (1) All new single detached dwellings created after September 10, 2014, having a gross floor area equal to, or greater than, 50 square metres; or,
      - (2) All single detached dwellings that have a gross floor area equal to, or greater than, 50 square metres that are proposed to replace existing single detached dwellings; or,
      - (3) All building additions equal to, or greater than, 50 square metres to single detached dwellings."
  - 2) By renumbering Section 4, 5, and 6, thereto, to Section numbers 5, 6 and 7, respectively.
  - 3) By adding, thereto, as Schedule C, Schedule A of this by-law.

PLANNING, DESIGN & DEVELOPMENT

Date: 2014 08 20

Drawn By: TD