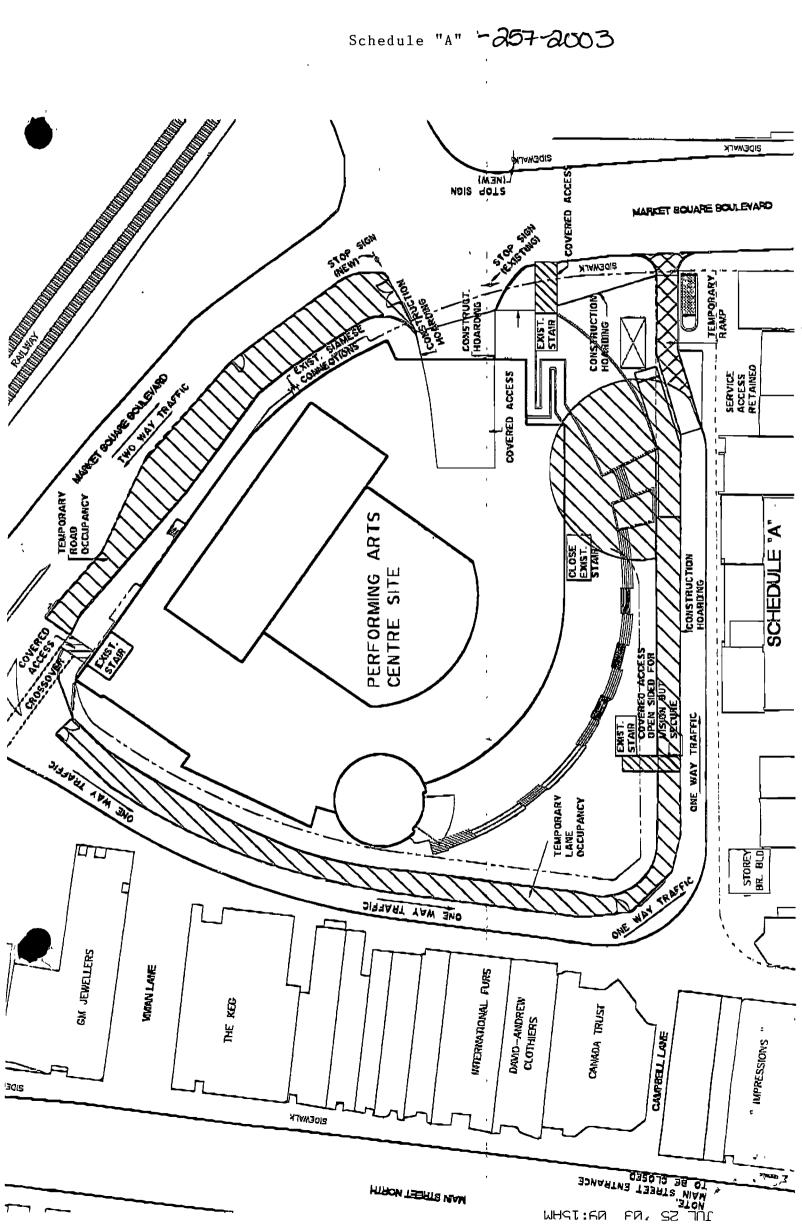

NOW THEREFORE the Council of the Corporation of the City of Brampton ENACTS AS FOLLOWS:

- 1. The restriction of traffic on Market Square Boulevard to any lane in each direction between Union Street and the westerly portion of the Theatre Lane, as depicted on the sketch attached as Schedule A to this by-law, is hereby authorized.
- 2. The construction of a temporary ramp from the easterly limit of Theatre Lane to Market Square Boulevard as depicted on the sketch attached as Schedule A to this bylaw is hereby authorized.
- 3. The restriction of traffic on Theatre Lane to one lane traveling in a one-way direction, as depicted in the sketch attached as Schedule A to this by-law, is hereby authorized.
- 4. The exercise of natural person powers under section 8 of the Municipal Act, 2001 by the officers and employees of the Corporation of the City of Brampton in order to give effect to the provisions of this by-law, is hereby authorized.
- 5. The temporary alterations of Market Square Boulevard and Theatre Lane shall continue until August 31, 2005, unless the Commissioner of Works and Transportation determines that the alterations can be safely removed at an earlier date.