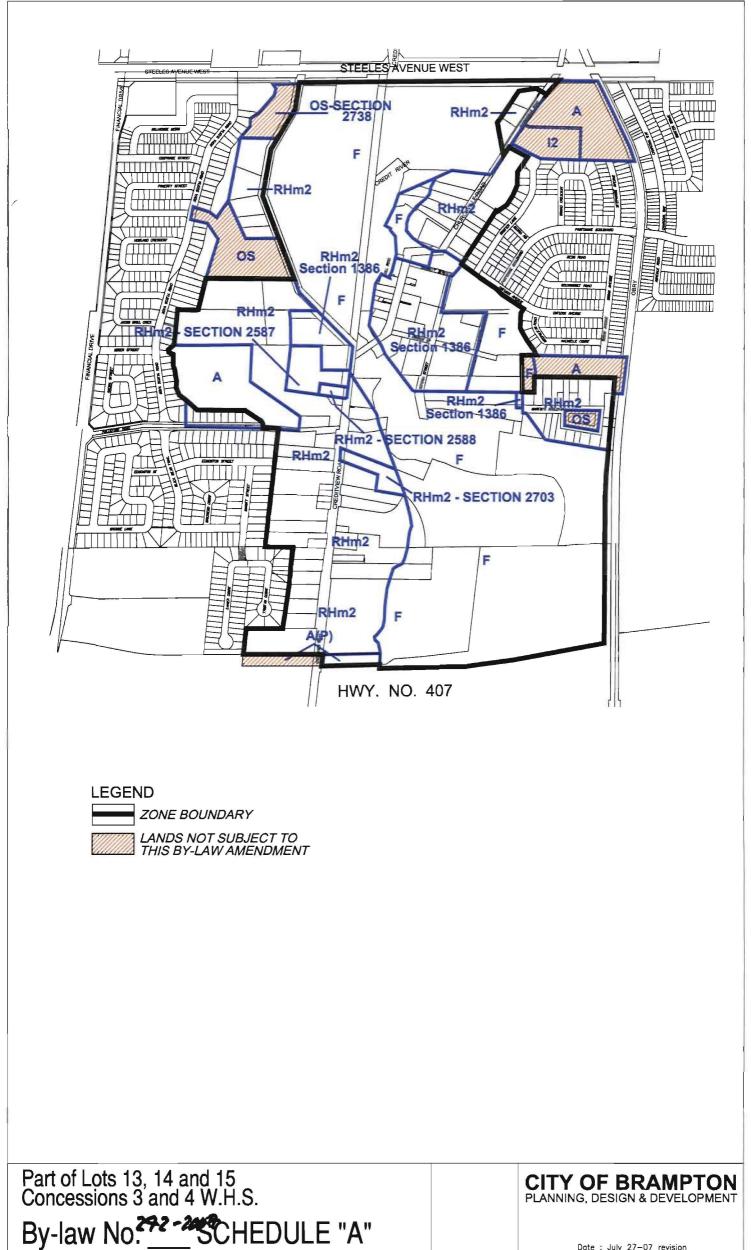

| THE CORPORATION OF THE CITY OF BRAMPTON |                                                                                                                                                                                                                                                                                    |                                                                                                                                                                               |  |
|-----------------------------------------|------------------------------------------------------------------------------------------------------------------------------------------------------------------------------------------------------------------------------------------------------------------------------------|-------------------------------------------------------------------------------------------------------------------------------------------------------------------------------|--|
|                                         | BY-LAW                                                                                                                                                                                                                                                                             | <b>7</b>                                                                                                                                                                      |  |
|                                         | Number <b>242 - 2007</b>                                                                                                                                                                                                                                                           |                                                                                                                                                                               |  |
|                                         | To amend Zoning By-law 270-20<br>as amended, to implement the Churc<br>Planning and Heritage Study                                                                                                                                                                                 |                                                                                                                                                                               |  |
| The Counc                               | il of the Corporation of the City of Brampton                                                                                                                                                                                                                                      | ENACTS as follows:                                                                                                                                                            |  |
| 1. By                                   | 1. By-law 270-2004, as amended, is hereby further amended:                                                                                                                                                                                                                         |                                                                                                                                                                               |  |
| (1)                                     | (1) by changing on Schedule A of the By-Law, the zoning designation<br>of the lands shown outlined on Schedule A attached to this by-law<br>from the zoning designation listed in the "from" column to the<br>zoning designation listed in the "to" column of the following table: |                                                                                                                                                                               |  |
|                                         | from<br>RESIDENTIAL HAMLET TWO<br>(RHm2)                                                                                                                                                                                                                                           | to<br>RESIDENTIAL HAMLET<br>TWO – SECTION 1386<br>(RHm2 – SECTION 1386)                                                                                                       |  |
|                                         | AGRICULTURAL (A),                                                                                                                                                                                                                                                                  | RESIDENTIAL HAMLET<br>TWO (RHm2)                                                                                                                                              |  |
|                                         | AGRICULTURAL –<br>PARKWAY BELT (A(P)),                                                                                                                                                                                                                                             | FLOODPLAIN (F)                                                                                                                                                                |  |
|                                         | F (FLOODPLAIN)                                                                                                                                                                                                                                                                     | AGRICULTURAL –<br>PARKWAY BELT (A(P))                                                                                                                                         |  |
| (2)                                     | by deleting clauses (e) and (f) from Sectio them with the following:                                                                                                                                                                                                               | ng clauses (e) and (f) from Section 11.5.2 and replacing h the following:                                                                                                     |  |
|                                         | (e) Minimum Interior Side Yard<br>Width                                                                                                                                                                                                                                            | 7.5 metres, provided that, in<br>the case of a lot having a lot<br>width of more than 30<br>metres, the combined side<br>yards shall be not less than<br>50% of the lot width |  |
|                                         | (f) Minimum Exterior Side Yard<br>Width                                                                                                                                                                                                                                            | 7.5 metres, provided that, in<br>the case of a lot having a lot<br>width of more than 30<br>metres, the combined side<br>yards shall be not less than<br>50% of the lot width |  |
| (3)                                     | (3) by adding thereto the following clause to Section 11.5.2:                                                                                                                                                                                                                      |                                                                                                                                                                               |  |
|                                         | (m) Maximum Dwelling Size                                                                                                                                                                                                                                                          | 255 square metres                                                                                                                                                             |  |

BIL 242-2007 by adding thereto the following section: the lands designated RHm2 - Section 1386 on Schedule A to this by-law: shall be subject to the following requirements and restrictions: no building or structure may be erected, altered or used except in accordance with the regulations of Credit Valley Conservation. day of August 2007. JSAN FENNEĽĽĽ MAYOR