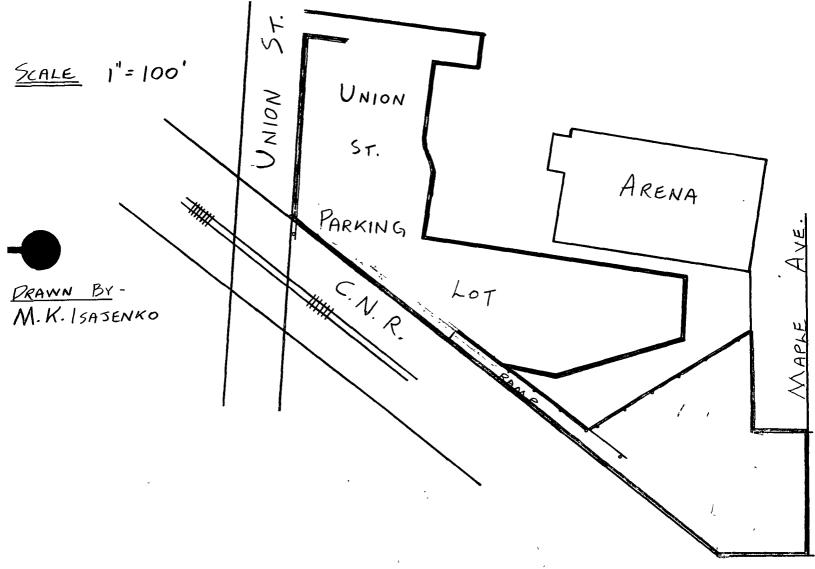

# 2. SCHEDULE OF FEES AND DEPOSITS TO BE PAID FOR PARKING MOTOR VEHICLES IN THE UNION STREET PARKING LOT