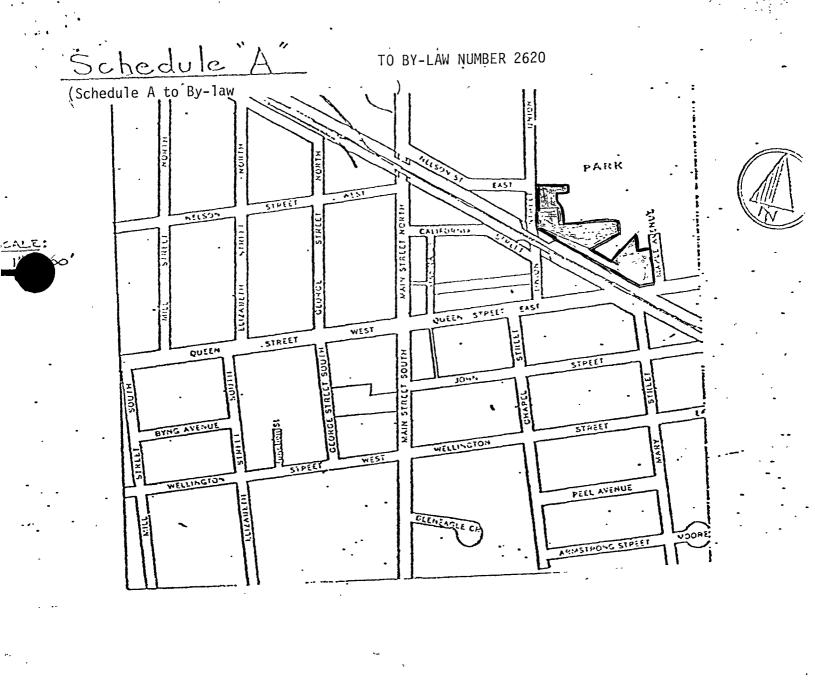

and the parking of vehicles thereon.

 $\label{thm:council} \mbox{The Council of The Corporation of the City of Brampton ENACTS as follows:}$ 

- By-law 2620, as amended, of the former Town of Brampton, is hereby further amended by deleting Schedule "A" attached thereto and substituting therefor Schedule "A" attached hereto and forming part of this By-law.
- 2. By-law 2620, as amended, of the former Town of Brampton, is hereby further amended by deleting Schedule D attached thereto and substituting therefor Schedule D attached hereto and forming part of this By-law.