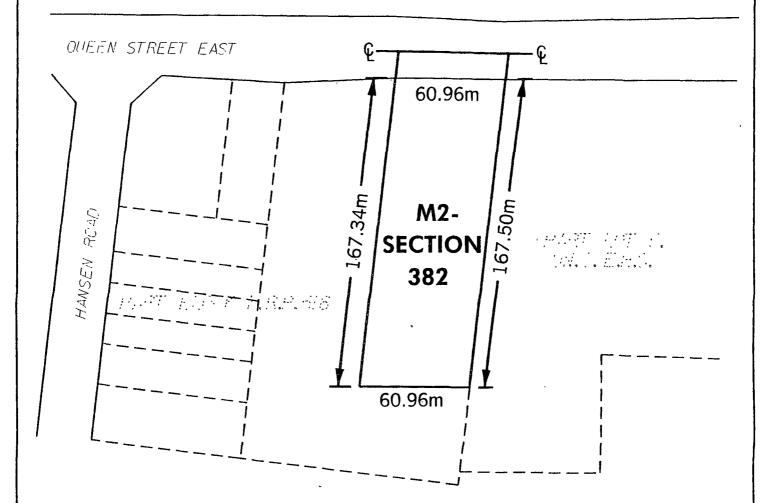

## **BY-LAW**

|       |        | Number_                                                                                                                                                                                                     | 180-    | -94                                                                                                |                                                      |  |
|-------|--------|-------------------------------------------------------------------------------------------------------------------------------------------------------------------------------------------------------------|---------|----------------------------------------------------------------------------------------------------|------------------------------------------------------|--|
|       | ţ      | To ame                                                                                                                                                                                                      | nd By-l | aw 200                                                                                             | 0-82, as amended.                                    |  |
|       |        |                                                                                                                                                                                                             |         |                                                                                                    |                                                      |  |
| The C |        | of The Corpo                                                                                                                                                                                                | oration | of the                                                                                             | City of Brampton ENACTS as                           |  |
| 1.    | By-lav | v 200-82, as a                                                                                                                                                                                              | amendo  | ed, is h                                                                                           | nereby further amended:                              |  |
|       | (1)    | by changing on Sheet 32 of Schedule A thereto, the zoning designation of the lands shown outlined on Schedule A to this by-law from INDUSTRIAL TWO (M2) to INDUSTRIAL TWO - SECTION 382 (M2 - Section 382). |         |                                                                                                    |                                                      |  |
|       | (2)    | by adding thereto the following section:                                                                                                                                                                    |         |                                                                                                    |                                                      |  |
|       |        | "382                                                                                                                                                                                                        |         | The lands designated M2 Section 382 on Sheet 32 of Schedule A to this by-law:                      |                                                      |  |
|       |        | 382.1                                                                                                                                                                                                       | shall   | only be                                                                                            | e used for the following purposes:                   |  |
|       |        |                                                                                                                                                                                                             | (1)     | those purposes permitted in a M2 zone by section 32.1.1, and, on a temporary basis, the following: |                                                      |  |
|       |        |                                                                                                                                                                                                             | (2)     |                                                                                                    |                                                      |  |
|       |        |                                                                                                                                                                                                             |         | (a)                                                                                                | a home furnishings and improvement retail warehouse; |  |
|       |        |                                                                                                                                                                                                             |         | (b)                                                                                                | a retail establishment having no outside storage;    |  |
|       |        |                                                                                                                                                                                                             |         |                                                                                                    |                                                      |  |

OHN G. METHAS, Q.C.

**LEGEND** 

ZONE BOUNDARY

€ CENTRELINE OF ORIGINAL ROAD ALLOWANCE

m METRES

0 50 100 Metres

PART LOT 5, CONCESSION 2, E.H.S.

BY-LAW 200-82

**SCHEDULE A** 

By-Law 180-94 Schedule A