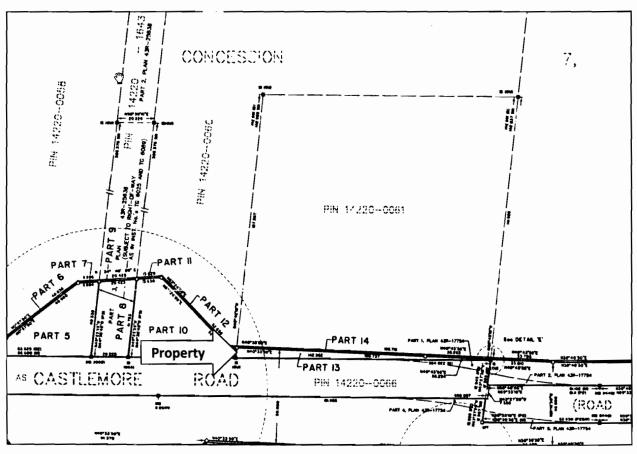

## I7-2-4

Schedule A

Property Interests to be Expropriated in Connection with the Castlemore Road widening, from Airport Road to Goreway Drive

| Property<br>Owner<br>Name       | Property Description<br>(Address, Parent PIN,<br>Legal Description) | Property Rights<br>Required | Area<br>Required<br>(sq. m.) |
|---------------------------------|---------------------------------------------------------------------|-----------------------------|------------------------------|
| Anthony and<br>Concetta Santoli | North side of Castlemore<br>Road, east of Humberwest<br>Parkway     | Fee simple                  | Part 13 on<br>43R-25969      |
|                                 | PIN 14220-0061                                                      |                             |                              |
|                                 | Part Lot 11, Concession 7<br>Northern Division Toronto<br>Gore      | ,                           |                              |