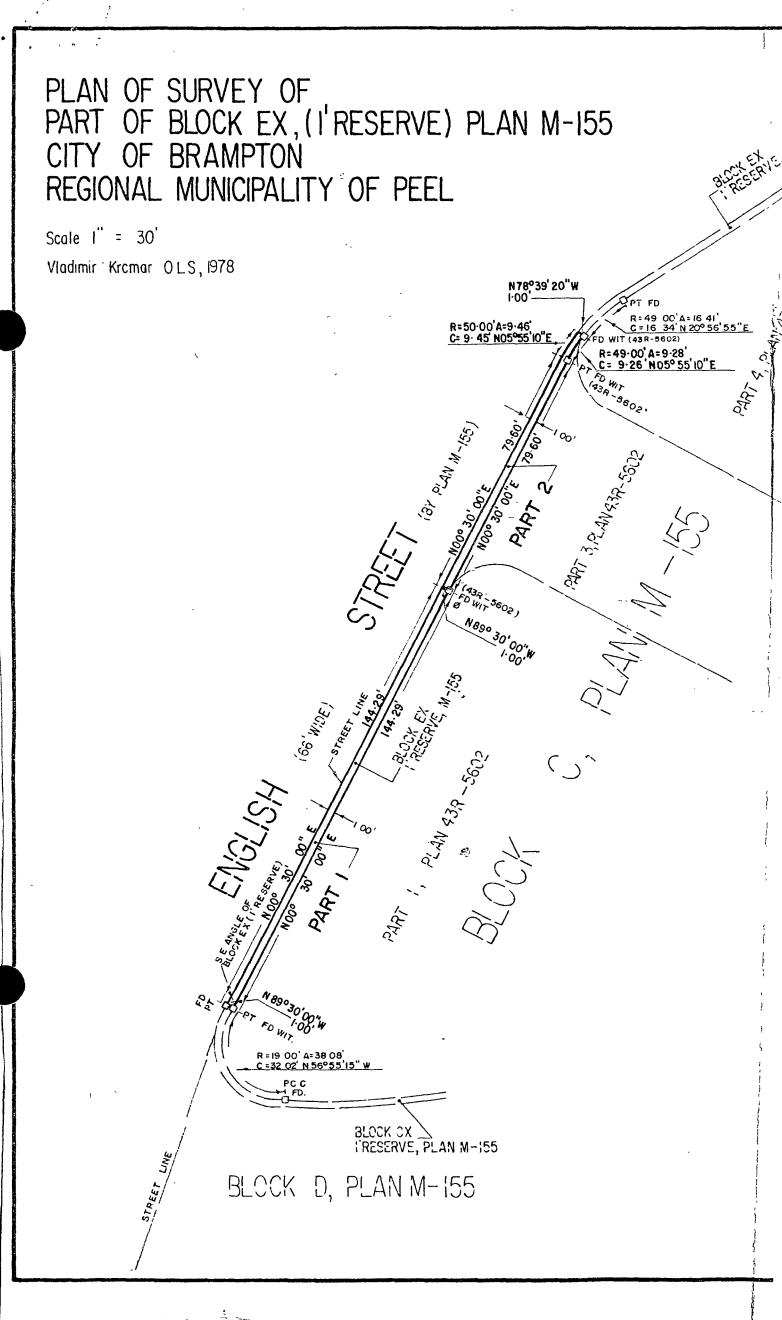

in consideration of the sum of TWO------ Dollars

paid to it TRANSFER to

CORDOVA INVESTMENTS CO. LIMITED

arkaric xbax xbax xdfx3g

the land hereinafter particularly described namely
ALL AND SINGULAR that certain parcel or tract of land and
premises situate, lying and being in the City of Brampton,
in the Regional Municipality of Peel, formerly in the Town
of Brampton, in the County of Peel, and being composed of
part of Block EX registered in the Land Registry Office
for the Land Titles Division of Peel (No. 43), being a one
foot reserve on Plan M-155, and designated as Part 1 on a
Plan of Survey of Record filed in the said Registry Office
as 43R-5718.

JAN- 4, 1978

Ne VLADIMIR KRCMAR OLS

PART OF PARCEL PLAN-4 PARTS I AND 2 SECTION M-155

### NOTE

ALL HANGING LINES SHOWN ON THIS PLAN HAVE BEEN VERIFIED ALL MONUMENTS SHOWN HEREON ARE PLANTED UNLESS OTHERWISE NOTED

DENOTES STANDARD IRON BAR (!"SQUARE BY 48"LONG)
DENOTES STANDARD IRON BAR ROUND (I"DIAMETER BY 48"LONG
FD DENOTES FOUND

WIT DENOTES WITNESS

ALL MONUMENTS WERE SET BY SCHAEFFER & REINTHALER, ONTARIO LAND SURVEYORS

THE ASTRONOMIC BEARING OF N  $00^{\circ}\,30^{\circ}\,00^{\circ}\!E$  OF THE WEST LIMIT OF BLOCK C , PLAN M - 155 AS SHOWN ON PLAN 43R-5602 GOVERNS ALL BEARINGS HEREON

### I HEREBY CERTIFY:

- THAT THIS SURVEY AND PLAN ARE CORRECT AND IN ACCORDANCE WITH THE SURVEYS ACT AND THE LAND TITLES ACT AND THE REGULATIONS MADE THEREUNDER,
- 2. THAT I WAS PRESENT AT AND DID PERSONALLY SUPERVISE THE SURVEY REPRESENTED BY THIS PLAN,
  3 THAT THIS PLAN CONTAINS A TRUE COPY OF THE FIELD NOTES OF SURVEY,

4 THAT THE SURVEY WAS COMPLETED ON THE 3 DAY OF 244. 1978

DATE JAN. 4 ,1978

ledy VLADIMÍR KRCMAR ONTARIO LAND SURVEYOR

SCHAEFFER & REINTHALER LTD. ONTARIO LAND SURVEYORS

465 WILSON AVENUE DOWNSVIEW ONT MEH ITS 635 - 5423