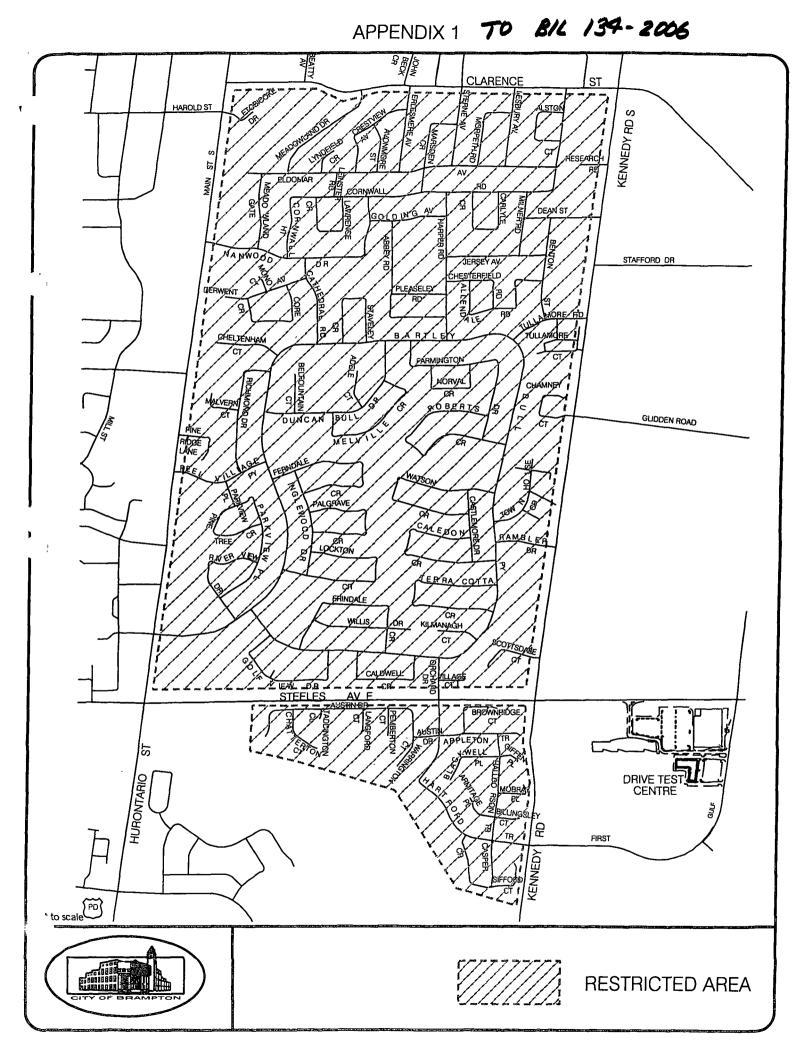

AND WHEREAS, the required explanation pursuant to Section 150 (3) for this by-law is that Council wishes to prevent the over concentration of driving instruction in the Peel Village area and to prevent students from getting an unfair advantage by practicing in the areas where driving tests are given and therefore these conditions of licencing are enacted for both nuisance control and consumer protection;

## Areas where driving instruction prohibited

- (1) No instructor shall give driving instructions on any public road or highway in the areas hatched and marked "Restricted Area" in Appendix 1.
  - (2) No driving school operator may cause or permit driving instruction to be given in any area described in Section 7(1).
  - (3) Despite Section 7(1), an instructor may give instruction to a student who lives in the Restricted Area, provided that the student carries with him or her proof of the student's residence and presents it on demand to any municipal law enforcement officer, peace officer or police officer.

B/L 134 - 2006

Nothing in this Section shall prevent an instructor from the DriveTest Centre at 59 First Gulf Boulevard from giving instruction simultaneously with the conducting of an actual test for a drivers licence.